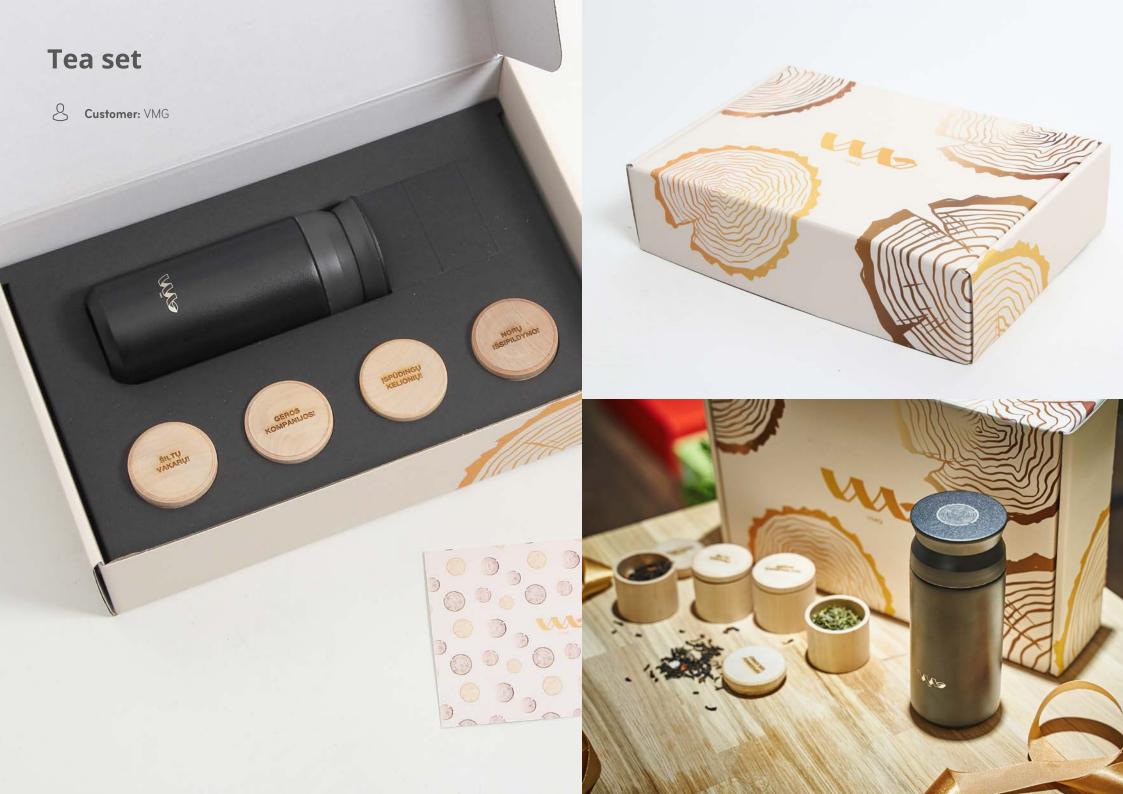

#### ANNOUNCES 9 DIFFERENT WEATHER CONDITIONS





#### **BBQ** set

Customer: Alwark













Customer: Šiaulių bankas



















#### Wooden clock with tree seeds

Customer: Enerstena







## **Christmas postal package**





## **Christmas good health wishes**





## Set of honeys in test tubes





Customer: Girteka



#### **Set of business accessories**

Customer: National Olympic Committee of Lithuania







#### **Cravat and tie**

Customer: National Olympic Committee of Lithuania











#### **Original company chocolate**

Customer: Swedbank







# **Original company wrap**

Customer: Swedbank







#### Letter with a book

Customer: TMD Partners







#### Gift set

Customer: Agrochema







#### Tea of pagan gods' powers

Customer: Swedbank