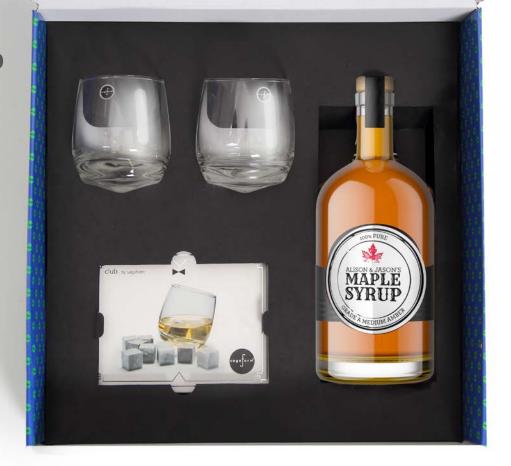

## Set of glasses, pebbles and maple syrup

Customer: Gaschema









## Gift set for fishing man













# **Set of honeys Taste of Lithuania**

Customer: Grigeo









#### **Chocolate candies**

Customer: VMG





## Tank model with honey

Customer: Lithuanian Railways



# Terarium in gift box

Customer: Huawei



Original company make-up bag

Customer: RM Tools









## **Special weather reporter**

9

Customer: Agrochema





#### ANNOUNCES 9 DIFFERENT WEATHER CONDITIONS





#### **BBQ** set

Customer: Alwark













Customer: Šiaulių bankas



















#### Wooden clock with tree seeds

Customer: Enerstena







## **Christmas postal package**





## **Christmas good health wishes**





## Set of honeys in test tubes





Customer: Girteka



#### **Set of business accessories**

Customer: National Olympic Committee of