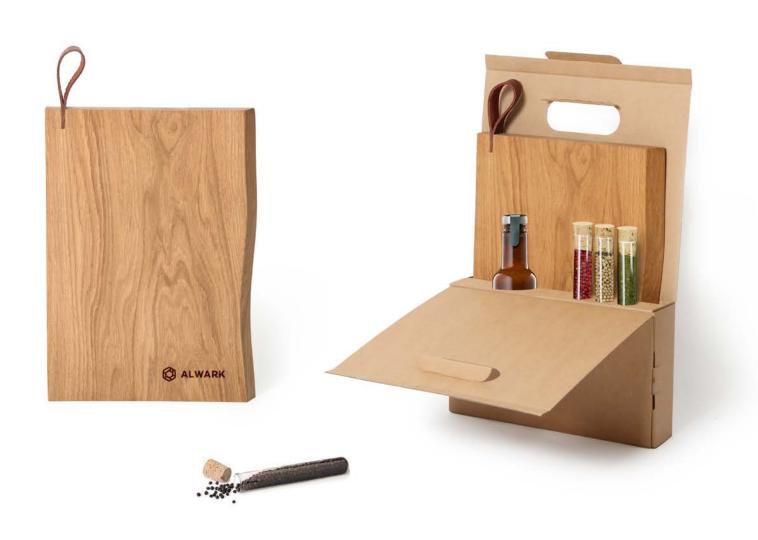

## Set of glasses, pebbles and maple syrup

Customer: Gaschema









## Gift set for fishing man













# **Set of honeys Taste of Lithuania**

Customer: Grigeo









#### **Chocolate candies**

Customer: VMG





## Tank model with honey

Customer: Lithuanian Railways



# Terarium in gift box

Customer: Huawei



Original company make-up bag

Customer: RM Tools









## **Special weather reporter**

9

Customer: Agrochema





#### ANNOUNCES 9 DIFFERENT WEATHER CONDITIONS





#### **BBQ** set

Customer: Alwark













Customer: Šiaulių bankas



















#### Wooden clock with tree seeds

Customer: Enerstena







## **Christmas postal package**





## **Christmas good health wishes**





## Set of honeys in test tubes





Customer: Girteka



#### **Set of business accessories**

Customer: National Olympic Committee of Lithuania







#### **Cravat and tie**

Customer: National Olympic Committee of Lithuania











#### **Original company chocolate**

Customer: Swedbank







# **Original company wrap**

Customer: Swedbank







#### Letter with a book

Customer: TMD Partners







#### Gift set

Customer: Agrochema







#### Tea of pagan gods' powers

Customer: Swedbank