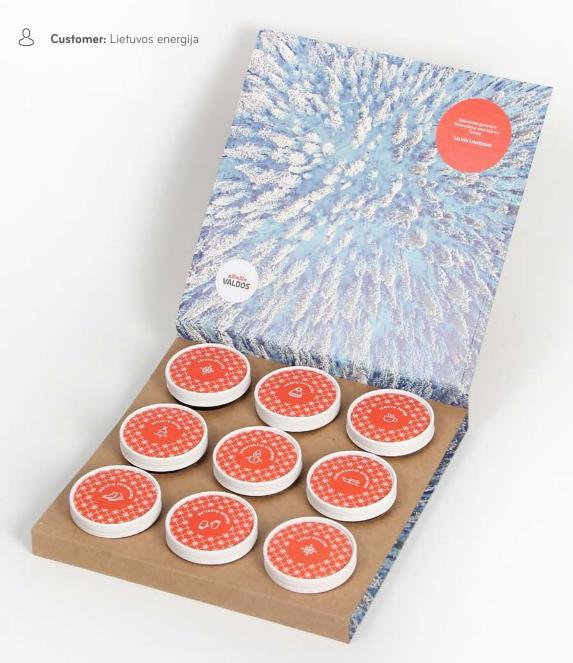

## Set of glasses, pebbles and maple syrup

Customer: Gaschema









## Gift set for fishing man













# **Set of honeys Taste of Lithuania**

Customer: Grigeo









#### **Chocolate candies**

Customer: VMG





## Tank model with honey

Customer: Lithuanian Railways



# Terarium in gift box

Customer: Huawei



Original company make-up bag

Customer: RM Tools









## **Special weather reporter**

9

Customer: Agrochema





#### ANNOUNCES 9 DIFFERENT WEATHER CONDITIONS





#### **BBQ** set

Customer: Alwark













Customer: Šiaulių bankas



















#### Wooden clock with tree seeds

Customer: Enerstena







## **Christmas postal package**





## **Christmas good health wishes**





## Set of honeys in test tubes





Customer: Girteka



#### **Set of business accessories**

Customer: National Olympic Committee of Lithuania







#### **Cravat and tie**

Customer: National Olympic Committee of Lithuania











#### **Original company chocolate**

Customer: Swedbank







# **Original company wrap**

Customer: Swedbank







#### Letter with a book

Customer: TMD Partners







#### Gift set

Customer: Agrochema







#### Tea of pagan gods' powers

Customer: Swedbank