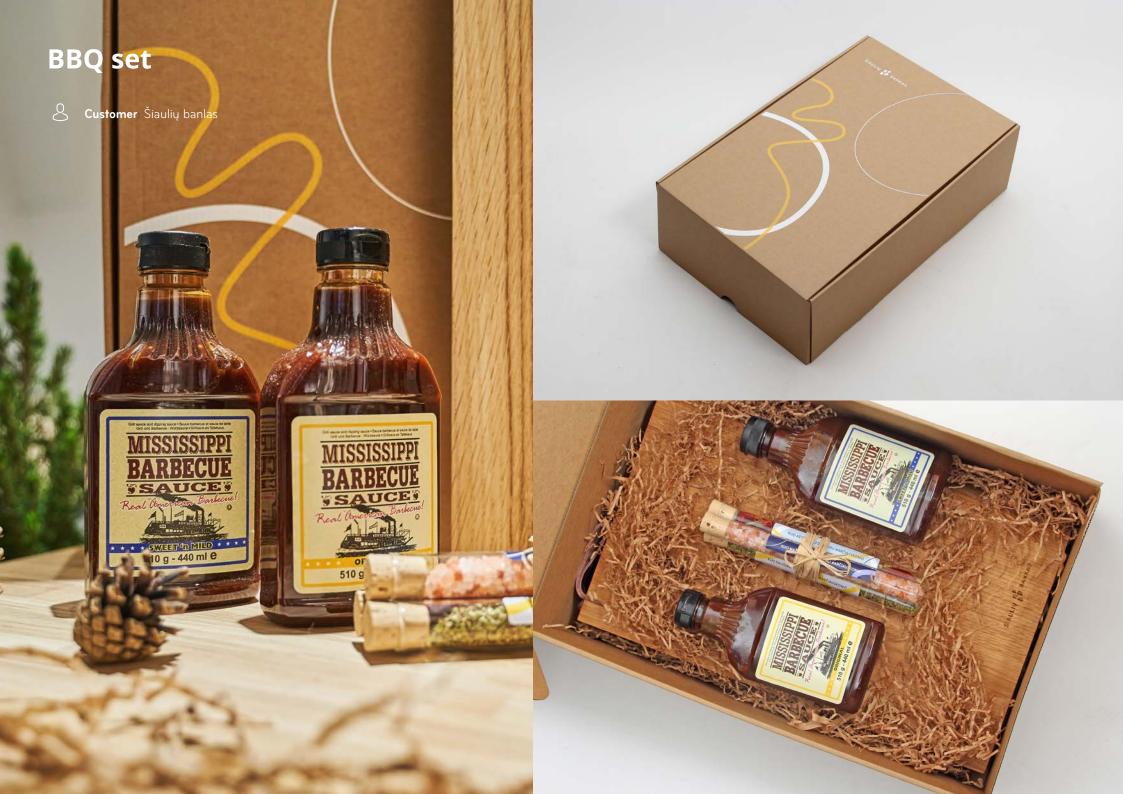

## Set of glasses, pebbles and maple syrup

Customer: Gaschema









## Gift set for fishing man













# **Set of honeys Taste of Lithuania**

Customer: Grigeo









#### **Chocolate candies**

Customer: VMG





## Tank model with honey

Customer: Lithuanian Railways



# Terarium in gift box

Customer: Huawei



Original company make-up bag

Customer: RM Tools









## **Special weather reporter**

9

Customer: Agrochema





#### ANNOUNCES 9 DIFFERENT WEATHER CONDITIONS





#### **BBQ** set

Customer: Alwark













Customer: Šiaulių bankas



















#### Wooden clock with tree seeds

Customer: Enerstena







## **Christmas postal package**





## **Christmas good health wishes**





## Set of honeys in test tubes





Customer: Girteka



#### **Set of business accessories**

Customer: National Olympic Committee of Lithuania







#### **Cravat and tie**

C