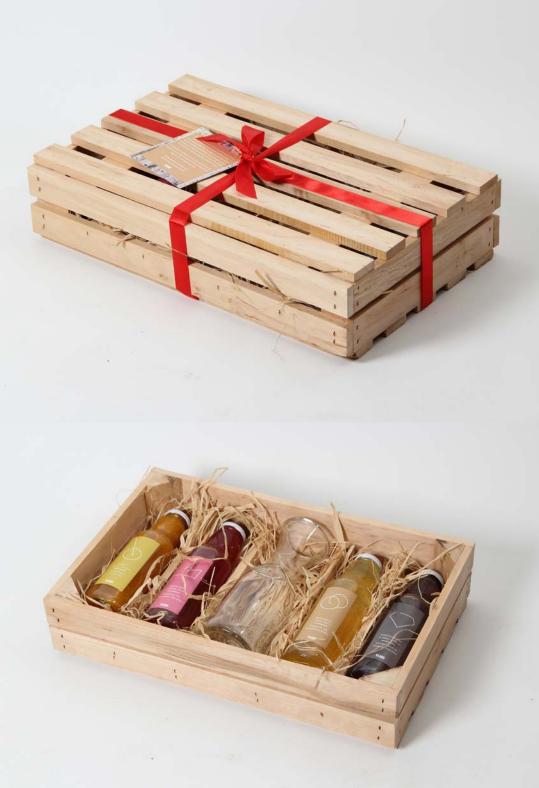

## Set of glasses, pebbles and maple syrup

Customer: Gaschema









## Gift set for fishing man













# **Set of honeys Taste of Lithuania**

Customer: Grigeo









#### **Chocolate candies**

Customer: VMG





## Tank model with honey

Customer: Lithuanian Railways



# Terarium in gift box

Customer: Huawei



Original company make-up bag

Customer: RM Tools









## **Special weather reporter**

9

Customer: Agrochema





#### ANNOUNCES 9 DIFFERENT WEATHER CONDITIONS





#### **BBQ** set

Customer: Alwark













Customer: Šiaulių bankas



















#### Wooden clock with tree seeds

Customer: Enerstena







## **Christmas postal package**





## **Christmas good health wishes**





## Set of honeys in test tubes





Customer: Girteka



#### **Set