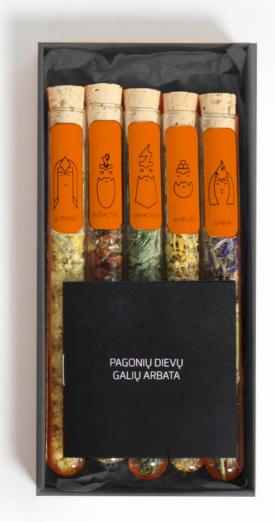

hema





#### ANNOUNCES 9 DIFFERENT WEATHER CONDITIONS





#### **BBQ** set

Customer: Alwark













Customer: Šiaulių bankas



















#### Wooden clock with tree seeds

Customer: Enerstena







## **Christmas postal package**





## **Christmas good health wishes**





## Set of honeys in test tubes





Customer: Girteka



#### **Set of business accessories**

Customer: National Olympic Committee of Lithuania







#### **Cravat and tie**

Customer: National Olympic Committee of Lithuania











#### **Original company chocolate**

Customer: Swedbank







# **Original company wrap**

Customer: Swedbank







#### Letter with a book

Customer: TMD Partners







#### Gift set

Customer: Agrochema







#### Tea of pagan gods' powers

Customer: Swedbank