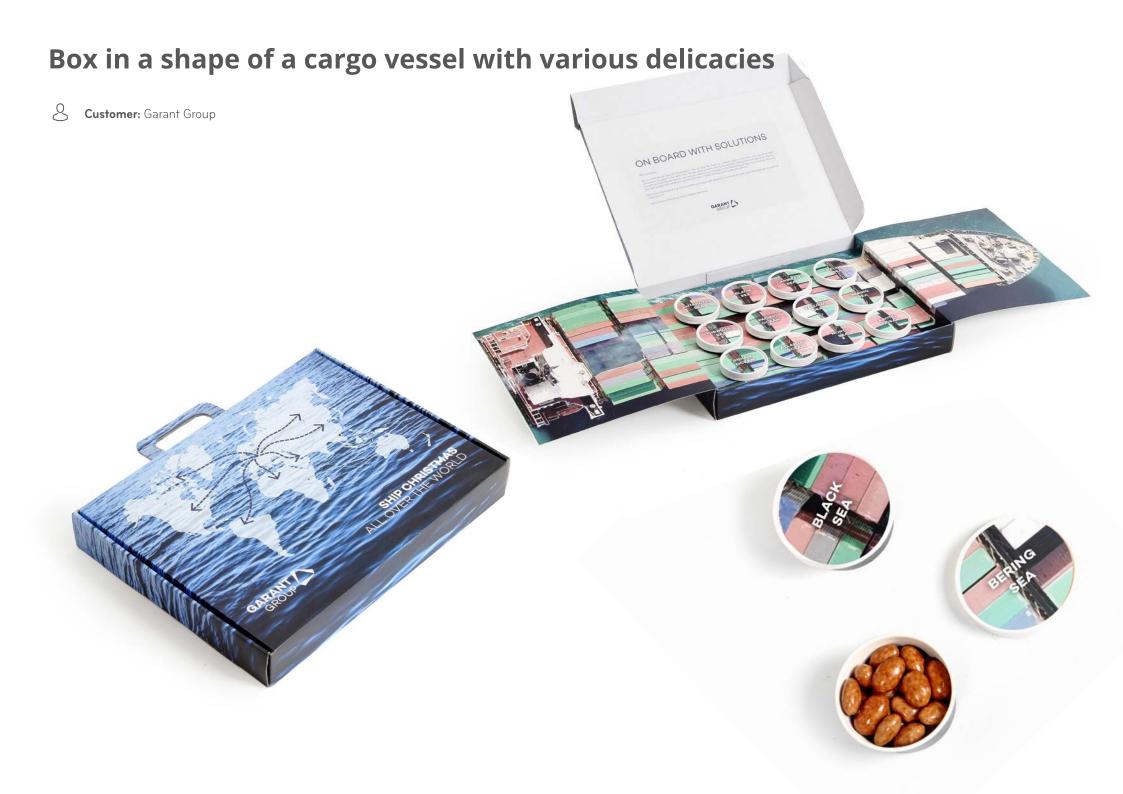

## Set of glasses, pebbles and maple syrup

Customer: Gaschema









## Gift set for fishing man













# **Set of honeys Taste of Lithuania**

Customer: Grigeo









#### **Chocolate candies**

Customer: VMG





## Tank model with honey

Customer: Lithuanian Railways



# Terarium in gift box

Customer: Huawei



Original company make-up bag

Customer: RM Tools









## **Special weather reporter**

9

Customer: Agrochema





#### ANNOUNCES 9 DIFFERENT WEATHER CONDITIONS





#### **BBQ** set

Customer: Alwark













Customer: Šiaulių bankas



















#### Wooden clock with tree seeds

Customer: Enerstena







## **Christmas postal package**





## **Christmas good health wishes**





## Set of honeys in test tubes





Customer: Girteka



#### *