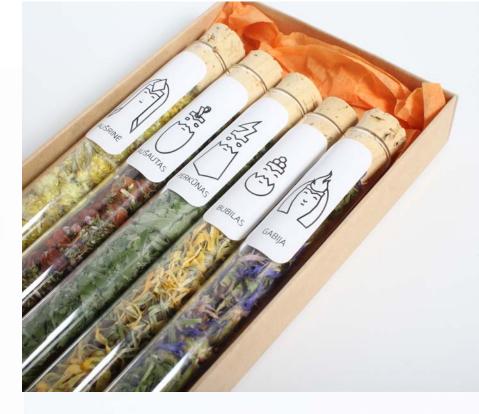

ma





#### ANNOUNCES 9 DIFFERENT WEATHER CONDITIONS





#### **BBQ** set

Customer: Alwark













Customer: Šiaulių bankas



















#### Wooden clock with tree seeds

Customer: Enerstena







## **Christmas postal package**





## **Christmas good health wishes**





## Set of honeys in test tubes





Customer: Girteka



#### **Set of business accessories**

Customer: National Olympic Committee of Lithuania







#### **Cravat and tie**

Customer: National Olympic Committee of Lithuania











#### **Original company chocolate**

Customer: Swedbank







# **Original company wrap**

Customer: Swedbank







#### Letter with a book

Customer: TMD Partners







#### Gift set

Customer: Agrochema







#### Tea of pagan gods' powers

Customer: Swedbank