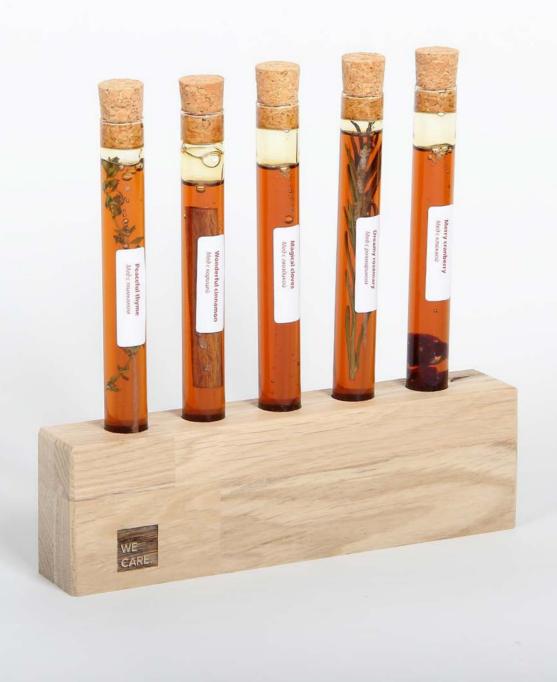

## Set of glasses, pebbles and maple syrup

Customer: Gaschema









## Gift set for fishing man













# **Set of honeys Taste of Lithuania**

Customer: Grigeo









#### **Chocolate candies**

Customer: VMG





## Tank model with honey

Customer: Lithuanian Railways



# Terarium in gift box

Customer: Huawei



Original company make-up bag

Customer: RM Tools









## **Special weather reporter**

9

Customer: Agrochema





#### ANNOUNCES 9 DIFFERENT WEATHER CONDITIONS





#### **BBQ** set

Customer: Alwark













Customer: Šiaulių bankas



















#### Wooden clock with tree seeds

Customer: Enerstena







## **Christmas postal package**





## **Christmas good health wishes**





## Set of honeys in test tubes





Customer: Girteka



#### **Set of business accessories**

Customer: National Olympic Committee of Lithuania







#### **Cravat and tie**

Customer: National Olympic Committee of Lithuania











#### **Original company chocolate**

Customer: Swedbank







# **Original company wrap**

Customer: Swedbank







#### Letter with a book

Customer: TMD Partners







#### Gift set

Customer: Agrochema







#### Tea of pagan gods' powers

Customer: Swedbank