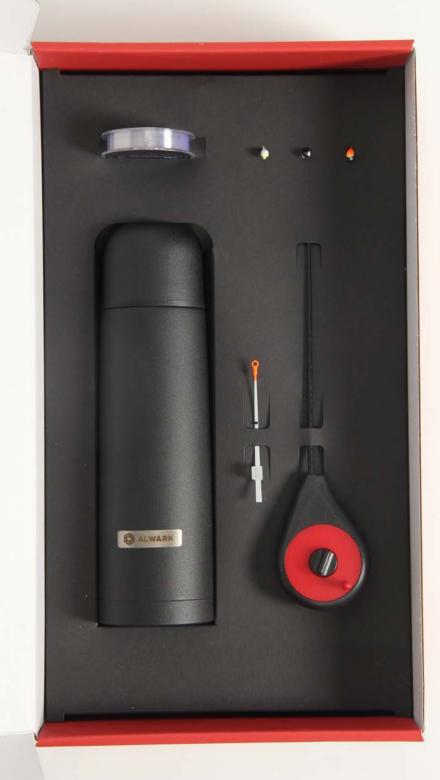

## Set of glasses, pebbles and maple syrup

Customer: Gaschema









## Gift set for fishing man













# **Set of honeys Taste of Lithuania**

Customer: Grigeo









#### **Chocolate candies**

Customer: VMG





## Tank model with honey

Customer: Lithuanian Railways



# Terarium in gift box

Customer: Huawei



Original company make-up bag

Customer: RM Tools









## **Special weather reporter**

9

Customer: Agrochema





#### ANNOUNCES 9 DIFFERENT WEATHER CONDITIONS





#### **BBQ** set

Customer: Alwark













Customer: Šiaulių bankas



















#### Wooden clock with tree seeds

Customer: Enerstena







## **Christmas postal package**





## **Christmas good health wishes**





## Set of honeys in test tubes





Customer: Girteka



#### **Set of business accessories**

Customer: National Olympic Committee of Lithuania







#### **Cravat and tie*