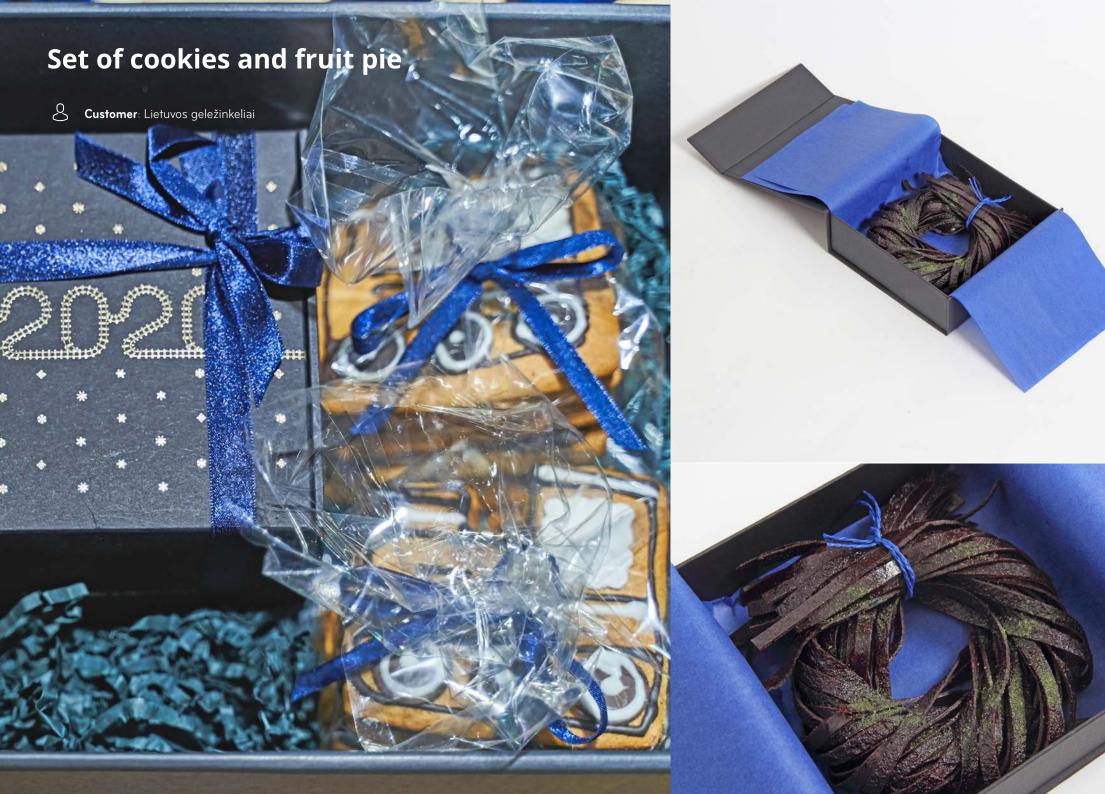

# Terarium in gift box

Customer: Huawei



Original company make-up bag

Customer: RM Tools









## **Special weather reporter**

9

Customer: Agrochema





#### ANNOUNCES 9 DIFFERENT WEATHER CONDITIONS





#### **BBQ** set

Customer: Alwark













Customer: Šiaulių bankas



















#### Wooden clock with tree seeds

Customer: Enerstena







## **Christmas postal package**





## **Christmas good health wishes**





## Set of honeys in test tubes





Customer: Girteka



#### **Set of business accessories**

Customer: National Olympic Committee of Lithuania







#### **Cravat and tie**

Customer: National Olympic Committee of Lithuania











#### **Original company chocolate**

Customer: Swedbank







# **Original company wrap**

Customer: Swedbank







#### Letter with a book

Customer: TMD Partners







#### Gift set

Customer: Agrochema







#### Tea of pagan gods' powers

Customer: Swedbank