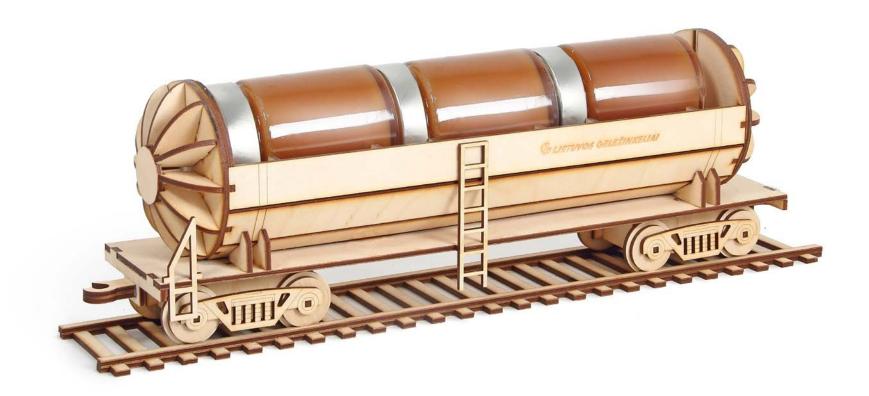

## Set of glasses, pebbles and maple syrup

Customer: Gaschema









## Gift set for fishing man













# **Set of honeys Taste of Lithuania**

Customer: Grigeo









#### **Chocolate candies**

Customer: VMG





## Tank model with honey

Customer: Lithuanian Railways



# Terarium in gift box

Customer: Huawei



Original company make-up bag

Customer: RM Tools









## **Special weather reporter**

9

Customer: Agrochema





#### ANNOUNCES 9 DIFFERENT WEATHER CONDITIONS





#### **BBQ** set

Customer: Alwark













Customer: Šiaulių bankas



















#### Wooden clock with tree seeds

Customer: Enerstena







## **Christmas postal package**





## **Christmas good health wishes**





## Set of honeys in test tubes





Customer: Girteka



#### **Set of business accessories**

Customer: National Olympic Committee of Lithuania







#### **Cravat and tie**

Customer: National Olympic Committee of Lithuania











#### **Original company chocolate**

Customer: Swedbank







# **Original company wrap**

Customer: Swedbank