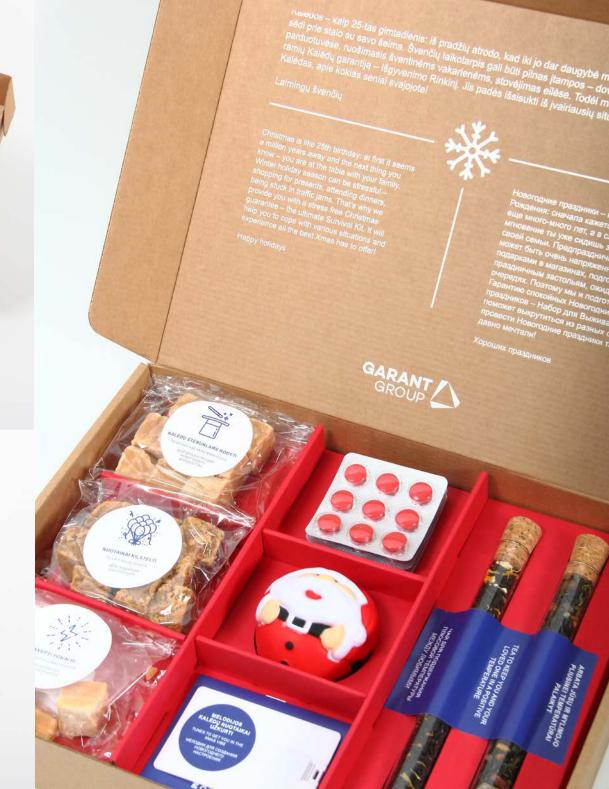

## Set of glasses, pebbles and maple syrup

Customer: Gaschema









## Gift set for fishing man













# **Set of honeys Taste of Lithuania**

Customer: Grigeo









#### **Chocolate candies**

Customer: VMG





## Tank model with honey

Customer: Lithuanian Railways



# Terarium in gift box

Customer: Huawei



Original company make-up bag

Customer: RM Tools









## **Special weather reporter**

9

Customer: Agrochema





#### ANNOUNCES 9 DIFFERENT WEATHER CONDITIONS





#### **BBQ** set

Customer: Alwark













Customer: Šiaulių bankas



















#### Wooden clock with tree seeds

Customer: Enerstena







## **Christmas postal package**





## **Christmas good health wishes**





## Set of honeys in test tubes





Customer: Girteka



#### **Set of business accessories**

Customer: National Olympic Committee of Lithuania







#### **Cravat and tie**

Customer: National Olympic Committee of Lithuania











#### **Original company chocolate**

Customer: Swedbank







# **Original company wrap**

Customer: Swedbank







#### Letter with a book

Customer: TMD Partners







#### Gift set

Customer: Agrochema







#### Tea of pagan gods' powers

Customer: Swedbank