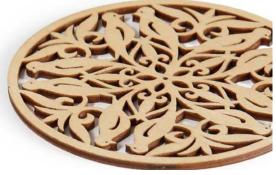

# **TREE 4 TAIL**

Wooden oak stool.

Diameter: Ø 20-24 cm Height: 43 cm Package size: 30x30x55 cm

Washed by rain

Ironed by sunlight

Customized by woodpecker

**PLYWOOD COASTERS** 

Every coaster has unique design and story from nature.

# PLYWOOD POT COASTER

A wooden coaster for pot is a nice adition to every kitchen and on every table. Coasters are made from highest quality plywood.

Material: birch plywood Sizes: Ø 15 cm, Ø 25 cm

#### Available designs

25 cm

15 cm