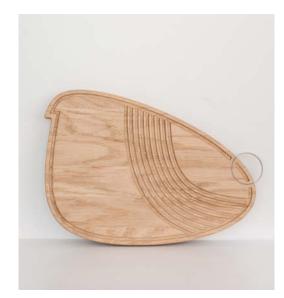

# **BIRDY BOARDS**

Material: oak

Birdy S: 21x15x1,5 cm Birdy M: 31x21x2 cm Birdy L: 42x28x2 cm

BURNED PINE BOARDS

Tall and elegant pines are arguably one of nature's most eye pleasing trees. Inspired by their beauty we created uniquely shaped slicing and serving boards - some of them are really sky reaching! These boards come in four slender shapes and can be natural or charred. The latter is a tribute to japanese yakisugi, or shou sugi ban technique, which makes Pine boards more water-proof, while remaining gentle on your knives. Whether you are slicing a single celery or celebrating with friends, Pine boards will be as handy as they are decorative.