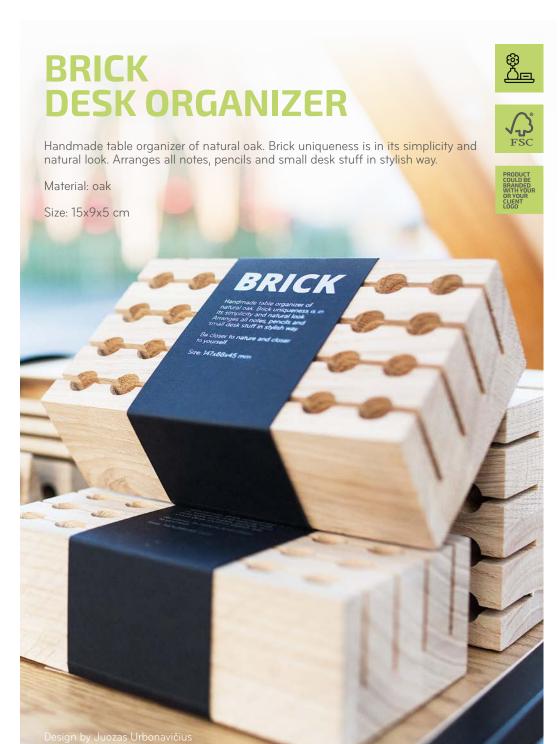

## HOLD MY PEN DESK ORGANIZER

Handmade table organizer of natural oak. Arranges all notes, pencils and small desk stuff in stylish way.

Material: oak

Size: 15x10x6 cm