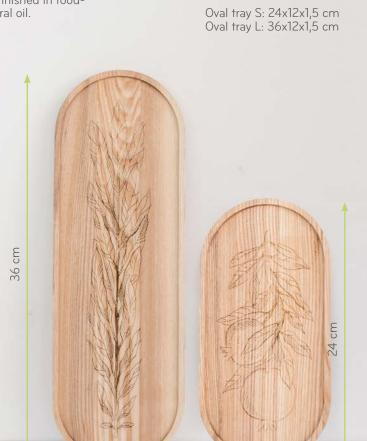

# NIYA COLLECTION – OVAL TRAY

Ash Oval Trays are made of natural oak and eminently useful all around the home, whether for serving, display or holding items like jewellery and watches at your bedside. Finished in foodsafe mineral oil.

Engraved details make boards more fabulous and decorate your table.

Material: ash

#3

#1

Material: oak Serving tray S: 30x2 cm Servin tray L: 45x2,5 cm