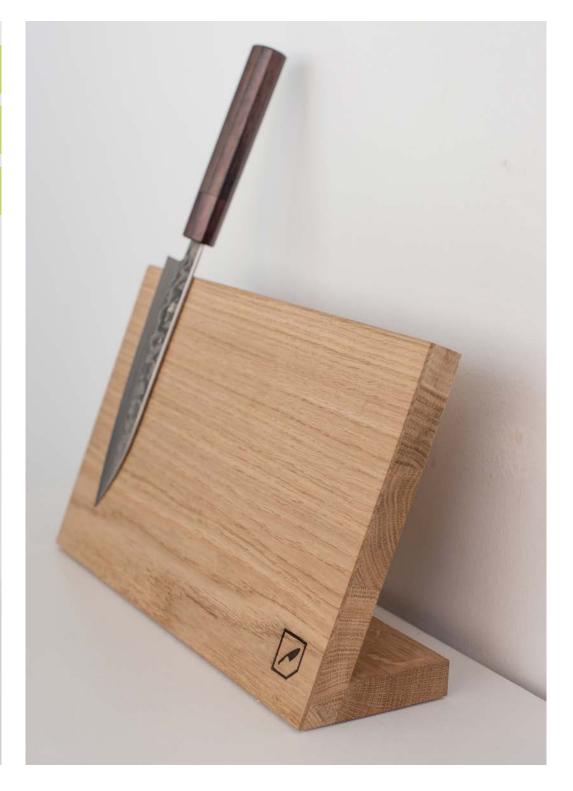

# **HOLD MY KNIFE TABLE**

The most elegant magnetic knife holder you will ever own. Made of oak with powerful magnets.

Material: oak

Size: 32x9x19 cm