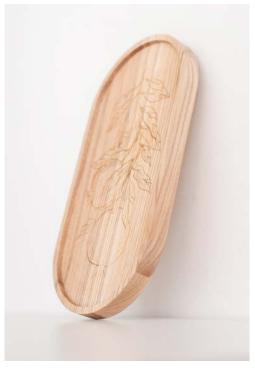

# NIYA COLLECTION – OVAL TRAY

Ash Oval Trays are made of natural oak and eminently useful all around the home, whether for serving, display or holding items like jewellery and watches at your bedside. Finished in foodsafe mineral oil.

Engraved details make boards more fabulous and decorate your table.

Material: ash

#3

#1