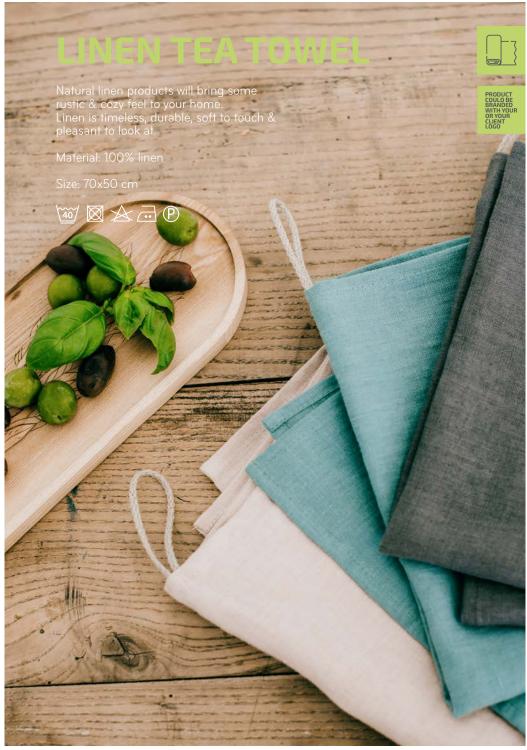

every time you need.

Aroma in the bottle is a special aroma, created for this set, it is a pleasant, deep, wooden scent for your home, to suit wooden desk clock. Just place it near your new desk clock and I am sure you will feel as closest to the nature as it gets being at home.

Be closer to nature and closer to yourself!

Please note, LR 1 type battery is needed. Battery is not included.

Materials: oak, clock mechanism, wooden sticks, aroma in a bottle, cork

Package size: 15,5x15,5x6,5 cm Clock size: Ø 11-14x4,5 cm

Weight: 490 g













# GIFT SET OF HONEY AND HERBAL TEA

An excellent gift made of lithuanian pure honey and set of traditional herbal tea: chamomile flowers, peppermint leaves and thyme grass.

Size: 19x19x8 cm

Weight: Honey 250 g Tea in test tube 8 g











































## **COTTON COFFEE FILTER**

Made of 100% cotton. These reusable filters offer a sustainable way to start your morning. Designed to be used for filter coffee machines or pour over coffee, these reusable filters help you to start the day with a perfect cup of coffee and reduce waste and plastic.





















We specialize in home decor, gifts products from natural wood. Gift or garment should amaze, inspire and to be long-lived. Our clients are companies which are looking for high quality products and service culture. Our people is our treasure. Through the working years we have gathered the best team of professionals. Our team is well-known and recognized artists and fashion designers in Lithuania. Things that inspire and make us happy are not necessar