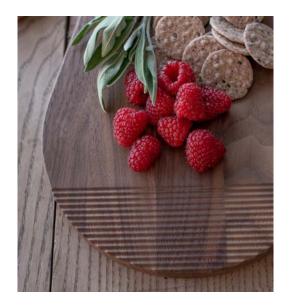

#### **SERVIRO**

Walnut Serving Board

SERVIRO is an invitation to try something intriguingly delicious.

This is what delicacies look like when placed on this drop-shaped walnut board.

Two special details make this object not only elegant but also functional:

a metal ring for easy gripping and hanging when not in use and the grooves at the end of the cutting board – for convenient cutting.

SERVIRO was created by Lithuanian award-winning product designer Barbora Adamonytė-Keidūnė.

Material: walnut

Size S: 28x15x2 cm Size M: 43x20x2 cm