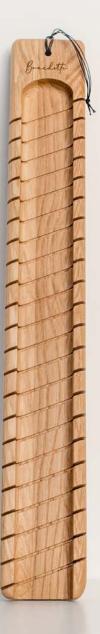

#### **BOARDETTE**

Every baguette struggles to find a matching pair. Others are just too... short. But the long wait is over. Meet Boardette - a slicing and serving board, specially crafted for baguette. Smooth ash design comes with 16 diagonal incisions, ensuring bread slices are beautifully even. Boardette perfectly fits for serving baguette at family dinner, parties or bars & restaurants. Bread is meant for sharing and Boardette does that in style.

Material: ash

Size: 65x110x5 cm

Can't live without a perfect slice of salami, even when outdoors? Pocket ly fit into any pocket - backpack, jacket or even jeans. So next time you find yourself in the great outdoors, slice your salami like a gentleman with