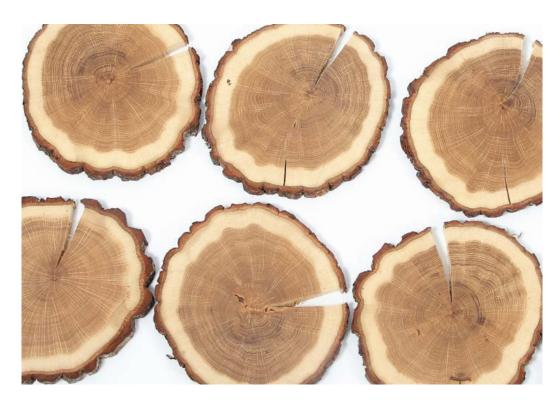

#### **TREE 4 CAKE**

Wooden plate pads made of oak have a beautiful wood texture with the bark giving real feeling straight from the forest. They are sustainably sourced and hand-sawn in Lithuania.

Because of drying process every pad has a crack which makes it even more original and touched by nature. **Tree4Cake** pads will be inseparable part of your every dish!

2 oak pads with cracks wrapped with felt band in a box.

Material: oak

Package size: 24x23,3x4,2 cm Pad size: Ø ~18-19 cm