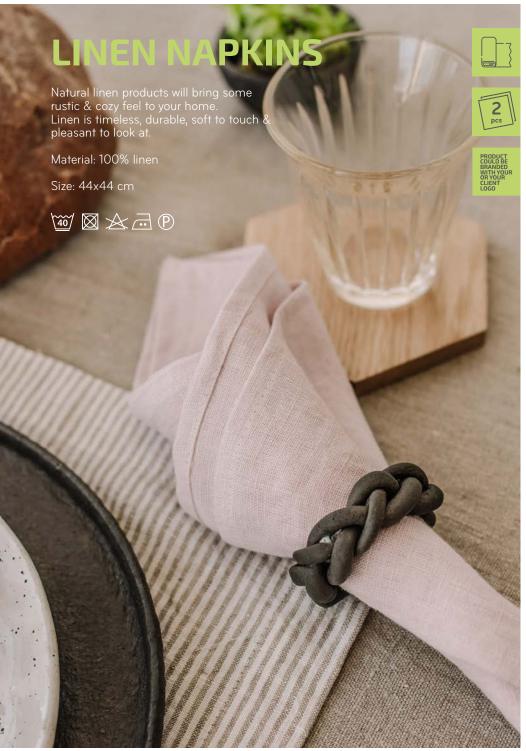

y time you need.

Aroma in the bottle is a special aroma, created for this set, it is a pleasant, deep, wooden scent for your home, to suit wooden desk clock. Just place it near your new desk clock and I am sure you will feel as closest to the nature as it gets being at home.

Be closer to nature and closer to yourself!

Please note, LR 1 type battery is needed. Battery is not included.

Materials: oak, clock mechanism, wooden sticks, aroma in a bottle, cork

Package size: 15,5x15,5x6,5 cm Clock size: Ø 11-14x4,5 cm

Weight: 490 g













# GIFT SET OF HONEY AND HERBAL TEA

An excellent gift made of lithuanian pure honey and set of traditional herbal tea: chamomile flowers, peppermint leaves and thyme grass.

Size: 19x19x8 cm

Weight: Honey 250 g Tea in test tube 8 g











































## **COTTON COFFEE FILTER**

Made of 100% cotton. These reusable filters offer a sustainable way to start your morning. Designed to be used for filter coffee machines or pour over coffee, these reusable filters help you to start the day with a perfect cup of coffee and reduce waste and plastic.





















We specialize in home decor, gifts products from natural wood. Gift or garment should amaze, inspire and to be long-lived. Our clients are companies which are looking for high quality products and service culture. Our people is our treasure. Through the working years we have gathered the best team of professionals. Our team is well-known and recognized artists and fashion designers in Lithuania. Things that inspire and make us happy are not necessarily