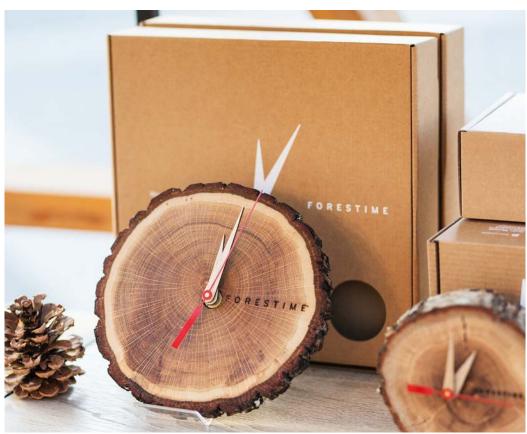

### **TABLE CLOCK**

This minimalist and unique Table Clok is made from solid oak wood. Its modern design will suit perfectly into almost every interior.

Material: oak

Size: 5x12x12 cm

Aside from keeping you on time this oak wood Wall Clock is absolutely perfect for home or office interior design.

Material: oak

Size: 35x35x2.8 cm