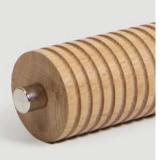

#### **SPICE RINGS**

Salt & Pepper Grinder Set

When it's time to put the finishing touch on the dish, SPICE RINGS do the job.

This solid grinder set is made of natural oak and high quality mechanisms of ceramic (for salt) and metal (for peppers). The set of solid forms firmly complements the small architecture of the kitchen. The grooves make it easy to grab and use daily.

SPICE RINGS was created by Lithuanian award-winning product designer Barbora Adamonytė-Keidūnė.

Material: oak

Size: 5x5x28 cm