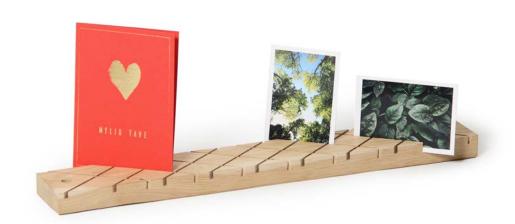

## **HOLD MY LIFE**

Crafted natural oak board perfect for displaying images or memory notes.

Material: oak

Size 45x7x2 cm