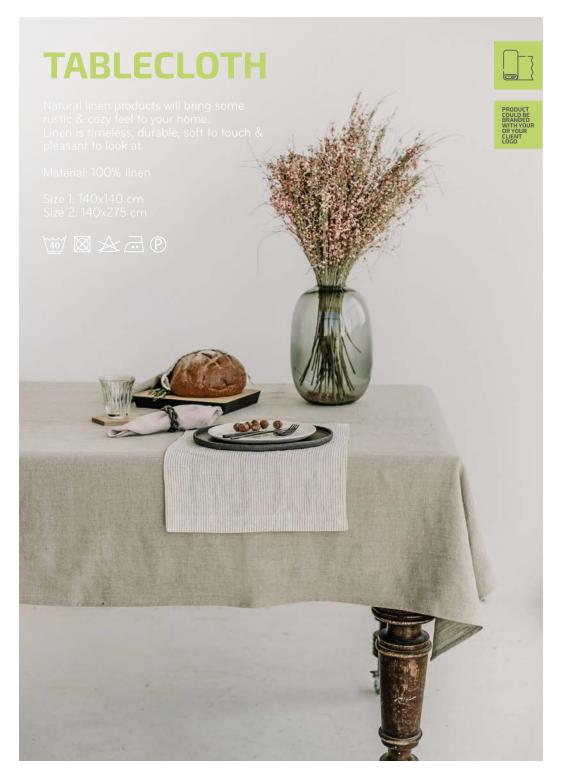

time you need.

Aroma in the bottle is a special aroma, created for this set, it is a pleasant, deep, wooden scent for your home, to suit wooden desk clock. Just place it near your new desk clock and I am sure you will feel as closest to the nature as it gets being at home.

Be closer to nature and closer to yourself!

Please note, LR 1 type battery is needed. Battery is not included.

Materials: oak, clock mechanism, wooden sticks, aroma in a bottle, cork

Package size: 15,5x15,5x6,5 cm Clock size: Ø 11-14x4,5 cm

Weight: 490 g













# GIFT SET OF HONEY AND HERBAL TEA

An excellent gift made of lithuanian pure honey and set of traditional herbal tea: chamomile flowers, peppermint leaves and thyme grass.

Size: 19x19x8 cm

Weight: Honey 250 g Tea in test tube 8 g











































## **COTTON COFFEE FILTER**

Made of 100% cotton. These reusable filters offer a sustainable way to start your morning. Designed to be used for filter coffee machines or pour over coffee, these reusable filters help you to start the day with a perfect cup of coffee and reduce waste and plastic.





















We specialize in home decor, gifts products from natural wood. Gift or garment should amaze, inspire and to be long-lived. Our clients are companies which are looking for high quality products and service culture. Our people is our treasure. Through the working years we have gathered the best team of professionals. Our team is well-known and recognized artists and fashion designers in Lithuania. Things that inspire and make us happy are not necessarily lo