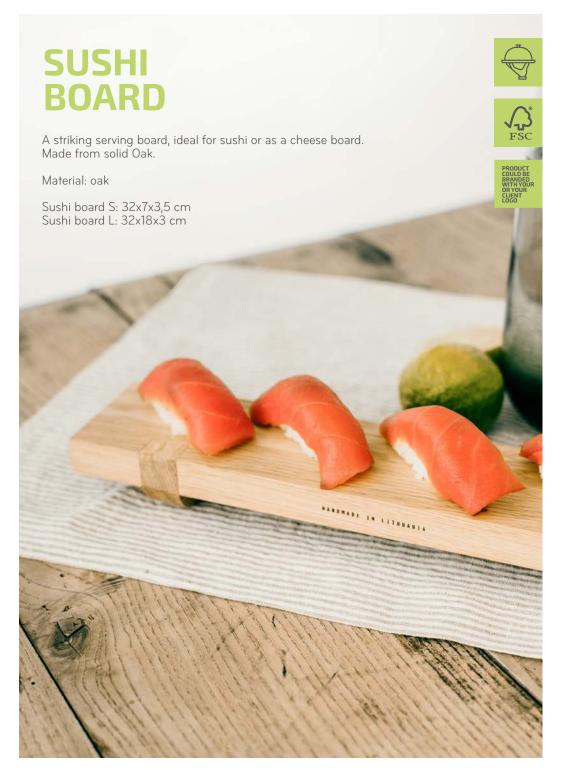

# **BIRDY BOARDS**

Material: oak

Birdy S: 21x15x1,5 cm Birdy M: 31x21x2 cm Birdy L: 42x28x2 cm

BURNED PINE BOARDS

Tall and elegant pines are arguably one of nature's most eye pleasing trees. Inspired by their beauty we created uniquely shaped slicing and serving boards - some of them are really sky reaching! These boards come in four slender shapes and can be natural or charred. The latter is a tribute to japanese yakisugi, or shou sugi ban technique, which makes Pine boards more water-proof, while remaining gentle on your knives. Whether you are slicing a single celery or celebrating with friends, Pine boards will be as handy as they are decorative.