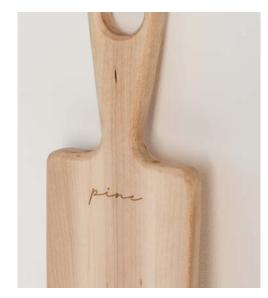

# **BIRDY BOARDS**

Material: oak

Birdy S: 21x15x1,5 cm Birdy M: 31x21x2 cm Birdy L: 42x28x2 cm

BURNED PINE BOARDS

Tall and elegant pines are arguably one of nature's most eye pleasing trees. Inspired by their beauty we created uniquely shaped slicing and serving boards - some of them are really sky reaching! These boards come in four slender shapes and can be natural or charred. The latter is a tribute to japanese yakisugi, or shou sugi ban technique, which makes Pine boards more water-proof, while remaining gentle on your knives. Whether you are slicing a single celery or celebrating with friends, Pine boards will be as handy as they are decorative.

Material: pine

Size S: 20x38x2 cm Size M: 11x62x2 cm Size L: 20x62x2 cm Size XL: 20x82x2 cm