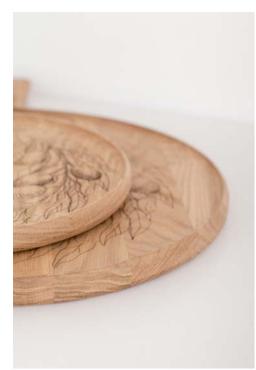

# **SERVING TRAYS**

Beautiful oak wood tray for serving what ever you want: can be either used as serving trays to carry cups or that they can be used a serving plates for bread, crisps and other dry foods. Engraved rosemary detail makes tray more attractive.

Engraved details make boards more fabulous and decorate your table.

Material: ash

#3

#1