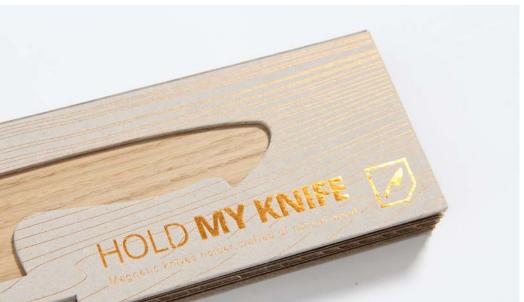

# **HOLD MY KNIFE TABLE**

The most elegant magnetic knife holder you will ever own. Made of oak with powerful magnets.

Material: oak

Size: 32x9x19 cm

#### **HOLD MY KNIFE WALL**

Crafted of natural oak with powerful hidden magnets. A beautiful and useful addition to your kitchen. Securely holds knives of all sizes, scissors, bottle openers and other metal kitchen utensils. Modern and clean look. Made from the highest quality oak wood and finished with food safe board oil.