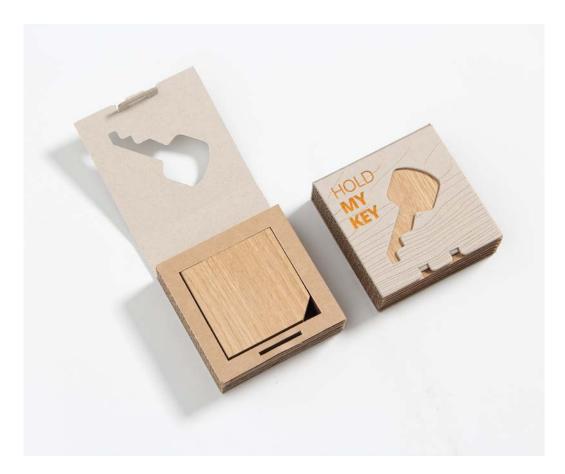

### **HOLD MY KEY**

Crafted of natural oak with powerful hidden magnets. A beautiful and useful addition to your home. Modern and clean look. Be closer to a nature and closer to yourself.

Material: oak

Size: 8x8x3 cm

3M VHB tape: No more drilling into tiles. This knife holder comes with 3M of double-sided tape for easy and hassle-free wall mounting.