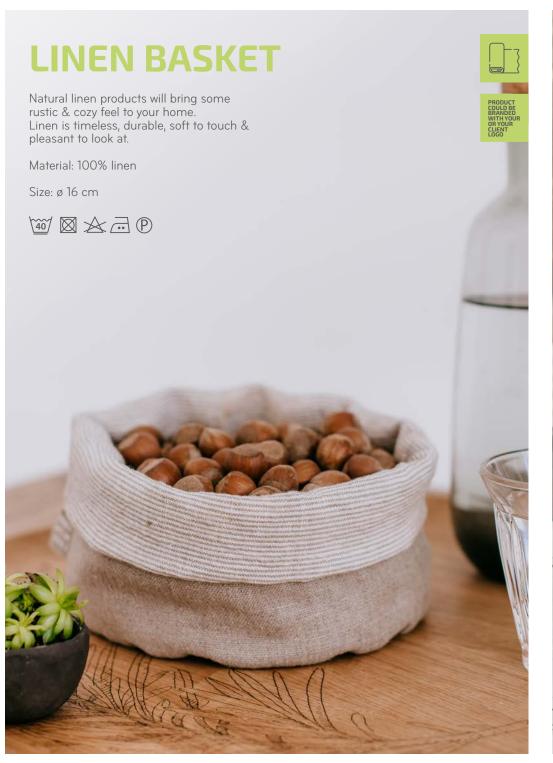

ery time you need.

Aroma in the bottle is a special aroma, created for this set, it is a pleasant, deep, wooden scent for your home, to suit wooden desk clock. Just place it near your new desk clock and I am sure you will feel as closest to the nature as it gets being at home.

Be closer to nature and closer to yourself!

Please note, LR 1 type battery is needed. Battery is not included.

Materials: oak, clock mechanism, wooden sticks, aroma in a bottle, cork

Package size: 15,5x15,5x6,5 cm Clock size: Ø 11-14x4,5 cm

Weight: 490 g













# GIFT SET OF HONEY AND HERBAL TEA

An excellent gift made of lithuanian pure honey and set of traditional herbal tea: chamomile flowers, peppermint leaves and thyme grass.

Size: 19x19x8 cm

Weight: Honey 250 g Tea in test tube 8 g











































## **COTTON COFFEE FILTER**

Made of 100% cotton. These reusable filters offer a sustainable way to start your morning. Designed to be used for filter coffee machines or pour over coffee, these reusable filters help you to start the day with a perfect cup of coffee and reduce waste and plastic.





















We specialize in home decor, gifts products from natural wood. Gift or garment should amaze, inspire and to be long-lived. Our clients are companies which are looking for high quality products and service culture. Our people is our treasure. Through the working years we have gathered the best team of professionals. Our team is well-known and recognized artists and fashion designers in Lithuania. Things that inspire and make us happy are not necessaril