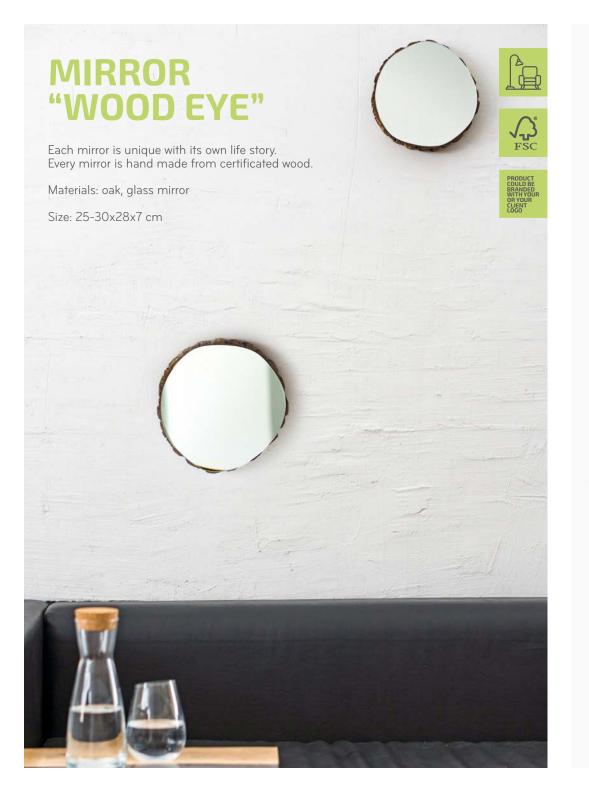

# NIYA COLLECTION – OVAL TRAY

Ash Oval Trays are made of natural oak and eminently useful all around the home, whether for serving, display or holding items like jewellery and watches at your bedside. Finished in foodsafe mineral oil.

Engraved details make boards more fabulous and decorate your table.

Material: ash

#3

#1