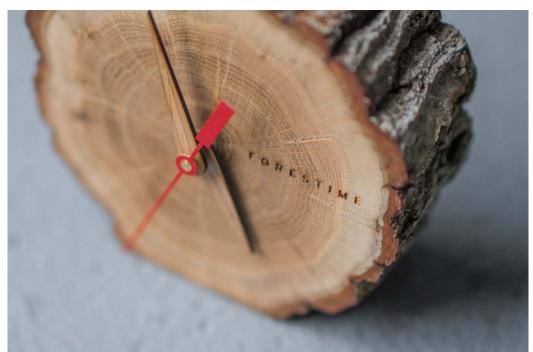

# GIFT SET OF FORESTIME TABLE

This is a perfect gift set, that consists of only handmade pieces: hand crafted oak wood desk clock, rich and pleasant aroma stored in a bottle and wooden sticks to be put in the bottle. Rustic elegance that is a perfect name for this set, that can be gifted for just any occasion. Desk clock will breathe some fresh forest air into your interior! Wood slice clock is absolutely unique, made from oak wood grown in Baltic. It is absolutely handmade, cut and polished, and made to last. Desk clock will become your table's main decor detail, its rustic appeal will catch everybody's eyes. Clock is covered with with natural oil, which protects wood and emphasizes its beauty. Clock is reliable and will show you accurate time every time you need.

Be closer to nature and closer to yourself!

Please note, LR 1 type battery is needed. Battery is not included.

Materials: oak, clock mechanism, wooden sticks, aroma in a bottle, cork

Package size: 15,5x15,5x6,5 cm Clock size: Ø 11-14x4,5 cm