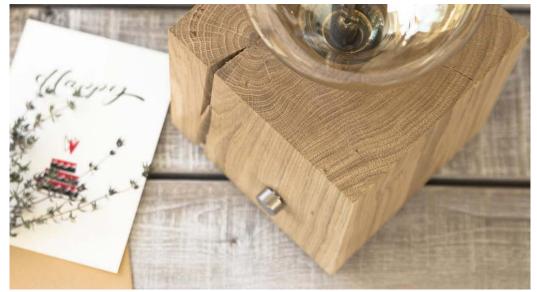

#### WOODSTONE

Feel it with your fingers - it's wood. Smooth, warm and natural. Slice it with the sharpest knife you've got - it's as solid as a stone. For Woodstone slicing boards we use vertically adjoined extra firm hardwood ash tree blocks. That's why they can bondle all your sharping, crushing, shrodding.

why they can handle all your chopping, crushing, shredding and squeezing at ease. Woodstone boards come in three sizes: small

for a kitchen soloist, medium for a comfortable veg & meat prep and large for a full-scale BBQ feast. Choose yours and unleash the knives. It will hold.

Material: ash

Size S: 20x20x5 cm Size M: 30x40x5 cm Size L: 40x60x5 cm