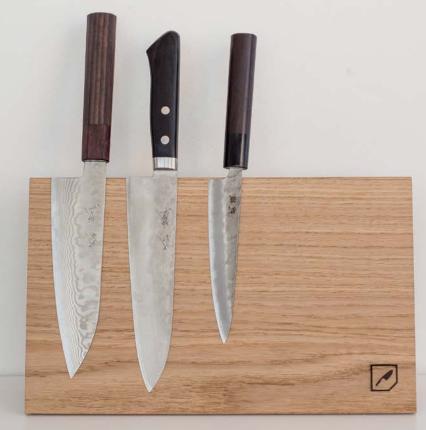

# **HOLD MY KNIFE TABLE**

The most elegant magnetic knife holder you will ever own. Made of oak with powerful magnets.

Material: oak

Size: 32x9x19 cm