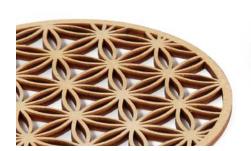

# **TREE 4 TAIL**

Wooden oak stool.

Diameter: Ø 20-24 cm Height: 43 cm Package size: 30x30x55 cm

Washed by rain

Ironed by sunlight

Customized by woodpecker

**PLYWOOD COASTERS** 

Every coaster has unique design and story from nature.

# PLYWOOD POT COASTER

A wooden coaster for pot is a nice adition to every kitchen and on every table. Coasters are made from highest quality plywood.

Material: birch plywood Sizes: Ø 15 cm, Ø 25 cm

#### Available designs

25 cm

15 cm