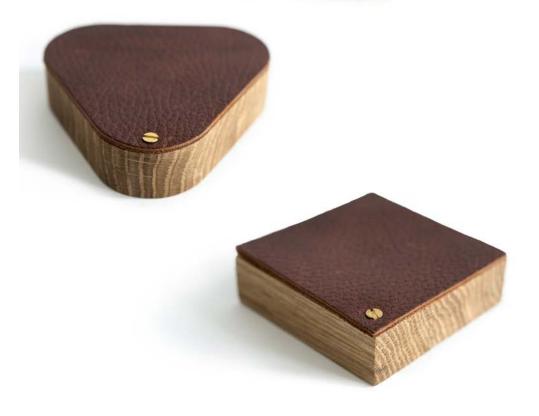

## **HOLD MY RING**

Beautiful oak jewellery box featuring a moveable leather lid which swings round to reveal what is inside.

Material: oak, leather

Size CIRCLE: 7x7x2 cm Size TRIANGLE: 8,8x8,2x2 cm Size SQUARE: 7x7x2 cm