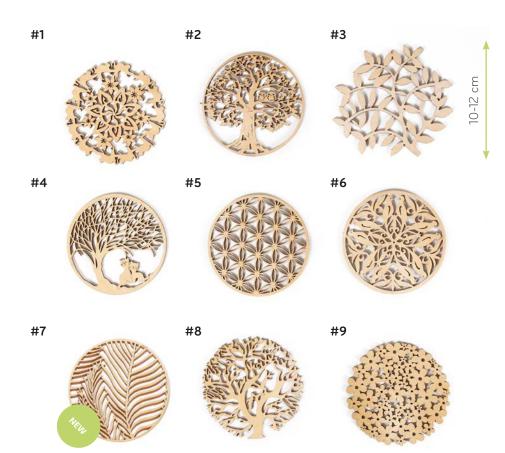

Engraved details make boards more fabulous and decorate your table.

Material: ash

#3

#1