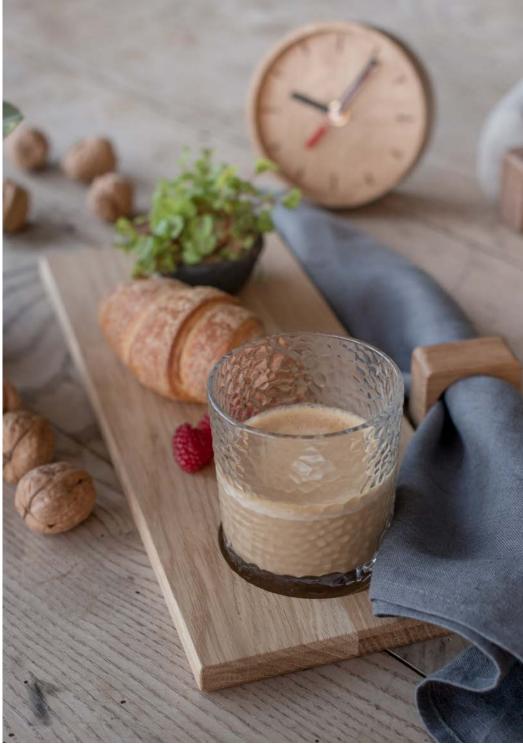

apeless board is ideal for use as chopping or serving board. This piece is a beautiful addition to any gourmets collection and strictly cut edge makes it easy to take it off the table.

Material: oak

Shapeless mini size: 25x15x1,5 cm Shapeless size: 38x28x2 cm









#### **SPICE RINGS**

Salt & Pepper Grinder Set

When it's time to put the finishing touch on the dish, SPICE RINGS do the job.

This solid grinder set is made of natural oak and high quality mechanisms of ceramic (for salt) and metal (for peppers). The set of solid forms firmly complements the small architecture of the kitchen. The grooves make it easy to grab and use daily.

SPICE RINGS was created by Lithuanian award-winning product designer Barbora Adamonytė-Keidūnė.

Material: oak

Size: 5x5x28 cm























# **SERVING TRAYS**

Beautiful oak wood tray for serving what ever you want: can be either used as serving trays to carry cups or that they can be used a serving plates for bread, crisps and other dry foods. Engraved rosemary detail makes tray more attractive.





Material: oak Serving tray S: 30x2 cm Servin tray L: 45x2,5 cm

















# NIYA COLLECTION – OVAL TRAY

Ash Oval Trays are made of natural oak and eminently useful all around the home, whether for serving, display or holding items like jewellery and watches at your bedside. Finished in foodsafe mineral oil.

Engraved details make boards more fabulous and decorate your table.

Material: ash





































#3





#1

# **HOLD MY KNIFE TABLE**

The most elegant magnetic knife holder you will ever own