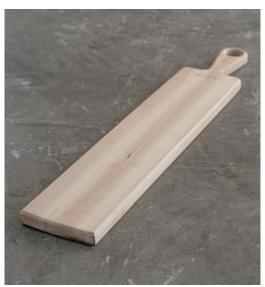

# **BIRDY BOARDS**

Material: oak

Birdy S: 21x15x1,5 cm Birdy M: 31x21x2 cm Birdy L: 42x28x2 cm

BURNED PINE BOARDS

Tall and elegant pines are arguably one of nature's most eye pleasing trees. Inspired by their beauty we created uniquely shaped slicing and serving boards - some of them are really sky reaching! These boards come in four slender shapes and can be natural or charred. The latter is a tribute to japanese yakisugi, or shou sugi ban technique, which makes Pine boards more water-proof, while remaining gentle on your knives. Whether you are slicing a single celery or celebrating with friends, Pine boards will be as handy as they are decorative.

Material: pine

Size S: 20x38x2 cm Size M: 11x62x2 cm Size L: 20x62x2 cm Size XL: 20x82x2 cm