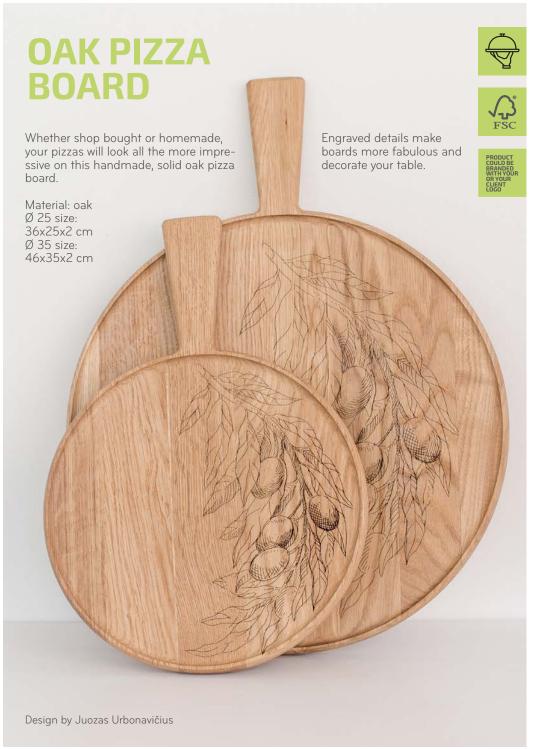

# **SERVING TRAYS**

Beautiful oak wood tray for serving what ever you want: can be either used as serving trays to carry cups or that they can be used a serving plates for bread, crisps and other dry foods. Engraved rosemary detail makes tray more attractive.

Material: oak Serving tray S: 30x2 cm Servin tray L: 45x2,5 cm

Engraved details make boards more fabulous and decorate your table.

Material: ash

#3

#1