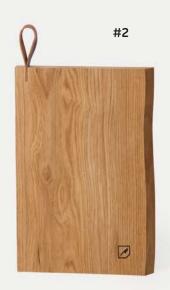

#### **CHOP-CHOP CLASSIC**

Chop-Chop classic is made from the highest quality oak and has a really solid weight giving it a lovely feel. It is bound to make a great addition to any kitchen and dining table.

Material: oak

Classic mini size : 25x15x2 cm Classic size : 40x25x2 cm

Oak wood Chop – Chop Shapeless board is ideal for use as chopping or serving board. This piece is a beautiful addition to any gourmets collection and strictly cut edge makes it easy to take it off the table.

Material: oak

Shapeless mini size: 25x15x1,5 cm Shapeless size: 38x28x2 cm