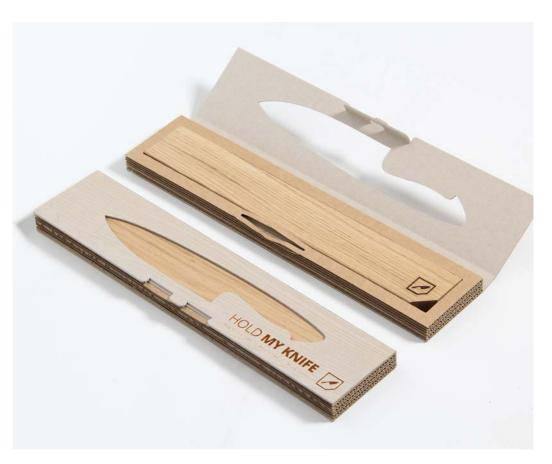

# **HOLD MY KNIFE TABLE**

The most elegant magnetic knife holder you will ever own. Made of oak with powerful magnets.

Material: oak

Size: 32x9x19 cm

#### **HOLD MY KNIFE WALL**

Crafted of natural oak with powerful hidden magnets. A beautiful and useful addition to your kitchen. Securely holds knives of all sizes, scissors, bottle openers and other metal kitchen utensils. Modern and clean look. Made from the highest quality oak wood and finished with food safe board oil.

Material: oak

Size: 40x6x2 cm

3M VHB tape: No more drilling into tiles. This knife holder comes with 3 m of double-sided tape for easy and hassle-free wall mounting.