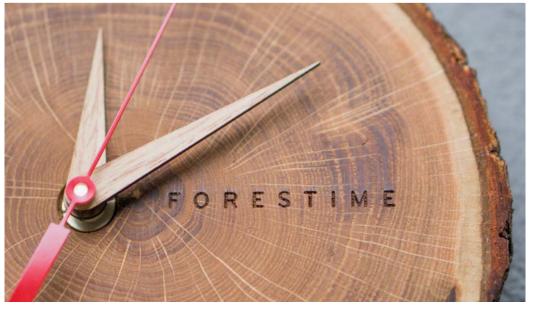

### **TABLE CLOCK**

This minimalist and unique Table Clok is made from solid oak wood. Its modern design will suit perfectly into almost every interior.

Material: oak

Size: 5x12x12 cm

Aside from keeping you on time this oak wood Wall Clock is absolutely perfect for home or office interior design.

Material: oak

Size: 35x35x2.8 cm