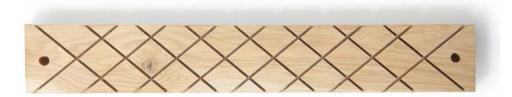

## **HOLD MY LIFE**

Crafted natural oak board perfect for displaying images or memory notes.

Material: oak

Size 45x7x2 cm