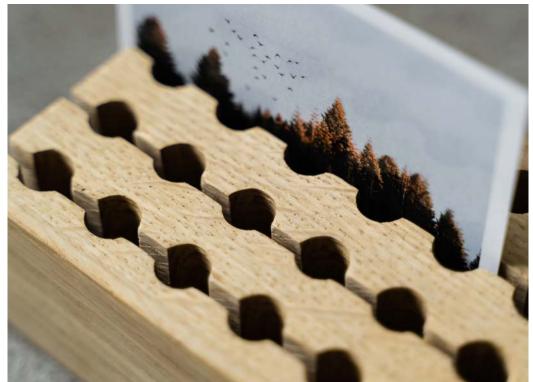

## **HOLD MY LIFE**

Crafted natural oak board perfect for displaying images or memory notes.

Material: oak

Size 45x7x2 cm