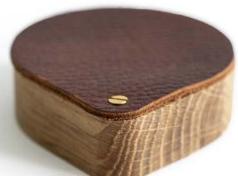

## **HOLD MY RING**

Beautiful oak jewellery box featuring a moveable leather lid which swings round to reveal what is inside.

Material: oak, leather

Size CIRCLE: 7x7x2 cm Size TRIANGLE: 8,8x8,2x2 cm Size SQUARE: 7x7x2 cm