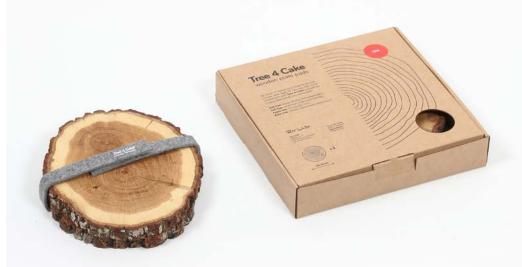

#### **TREE 4 CAKE**

Wooden plate pads made of oak have a beautiful wood texture with the bark giving real feeling straight from the forest. They are sustainably sourced and hand-sawn in Lithuania.

Because of drying process every pad has a crack which makes it even more original and touched by nature. **Tree4Cake** pads will be inseparable part of your every dish!

2 oak pads with cracks wrapped with felt band in a box.

Material: oak

Package size: 24x23,3x4,2 cm Pad size: Ø ~18-19 cm