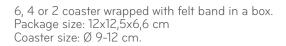

#### **TREE 4 CAKE**

Wooden plate pads made of oak have a beautiful wood texture with the bark giving real feeling straight from the forest. They are sustainably sourced and hand-sawn in Lithuania.

Because of drying process every pad has a crack which makes it even more original and touched by nature. **Tree4Cake** pads will be inseparable part of your every dish!

2 oak pads with cracks wrapped with felt band in a box.

Material: oak

Package size: 24x23,3x4,2 cm Pad size: Ø ~18-19 cm