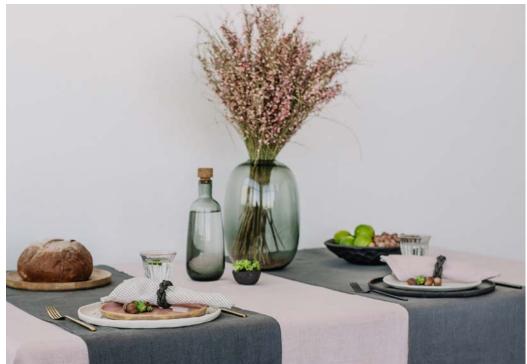

ou need.

Aroma in the bottle is a special aroma, created for this set, it is a pleasant, deep, wooden scent for your home, to suit wooden desk clock. Just place it near your new desk clock and I am sure you will feel as closest to the nature as it gets being at home.

Be closer to nature and closer to yourself!

Please note, LR 1 type battery is needed. Battery is not included.

Materials: oak, clock mechanism, wooden sticks, aroma in a bottle, cork

Package size: 15,5x15,5x6,5 cm Clock size: Ø 11-14x4,5 cm

Weight: 490 g













# GIFT SET OF HONEY AND HERBAL TEA

An excellent gift made of lithuanian pure honey and set of traditional herbal tea: chamomile flowers, peppermint leaves and thyme grass.

Size: 19x19x8 cm

Weight: Honey 250 g Tea in test tube 8 g











































## **COTTON COFFEE FILTER**

Made of 100% cotton. These reusable filters offer a sustainable way to start your morning. Designed to be used for filter coffee machines or pour over coffee, these reusable filters help you to start the day with a perfect cup of coffee and reduce waste and plastic.





















We specialize in home decor, gifts products from natural wood. Gift or garment should amaze, inspire and to be long-lived. Our clients are companies which are looking for high quality products and service culture. Our people is our treasure. Through the working years we have gathered the best team of professionals. Our team is well-known and recognized artists and fashion designers in Lithuania. Things that inspire and make us happy are not necessarily logic ex