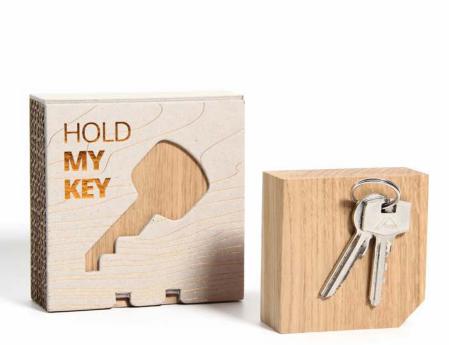

### **HOLD MY KEY**

Crafted of natural oak with powerful hidden magnets. A beautiful and useful addition to your home. Modern and clean look. Be closer to a nature and closer to yourself.

Material: oak

Size: 8x8x3 cm

3M VHB tape: No more drilling into tiles. This knife holder comes with 3M of double-sided tape for easy and hassle-free wall mounting.