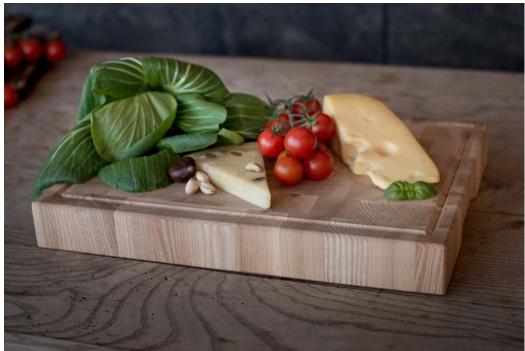

#### WOODSTONE

Feel it with your fingers - it's wood. Smooth, warm and natural. Slice it with the sharpest knife you've got - it's as solid as a stone. For Woodstone slicing boards we use vertically adjoined extra firm hardwood ash tree blocks. That's why they can bondle all your sharping, crushing, shrodding.

why they can handle all your chopping, crushing, shredding and squeezing at ease. Woodstone boards come in three sizes: small

for a kitchen soloist, medium for a comfortable veg & meat prep and large for a full-scale BBQ feast. Choose yours and unleash the knives. It will hold.

Material: ash

Size S: 20x20x5 cm Size M: 30x40x5 cm Size L: 40x60x5 cm