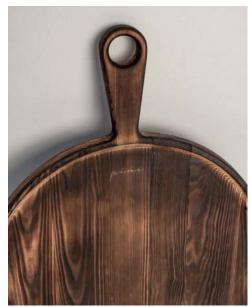

## PINE PIZZA BOARD

Size: 47x35x20 cm

### **PIZZA BOARD**

This wooden board is the perfect tool for making homemade pizza pies or even working in a professional kitchen. It's also a perfect addition to your kitchen and dining room, working great as a chopping board for fruits and vegetables, a serving platter for cheese and charcuterie, or even for dishing out bread and cakes.

Size: 47x35x20 cm