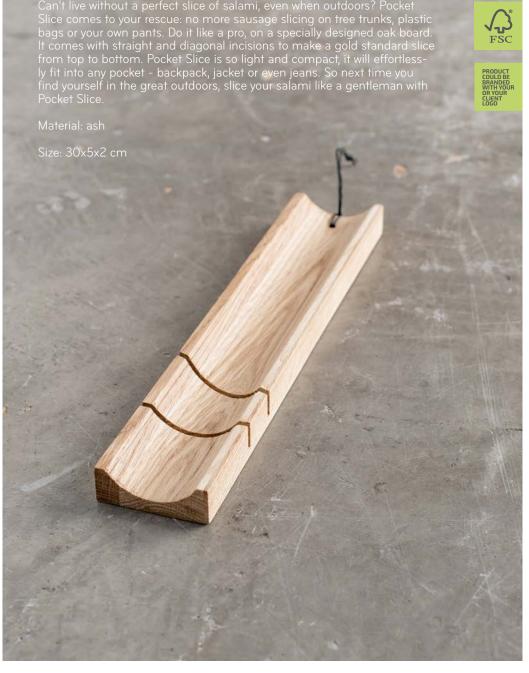

Material: ash

Size: 65x110x5 cm

Can't live without a perfect slice of salami, even when outdoors? Pocket ly fit into any pocket - backpack, jacket or even jeans. So next time you find yourself in the great outdoors, slice your salami like a gentleman with