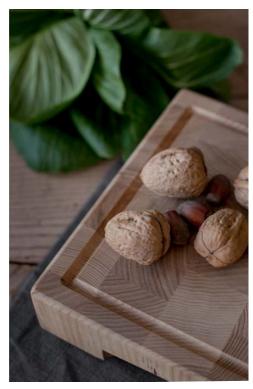

#### WOODSTONE

Feel it with your fingers - it's wood. Smooth, warm and natural. Slice it with the sharpest knife you've got - it's as solid as a stone. For Woodstone slicing boards we use vertically adjoined extra firm hardwood ash tree blocks. That's why they can bondle all your sharping, crushing, shrodding.

why they can handle all your chopping, crushing, shredding and squeezing at ease. Woodstone boards come in three sizes: small

for a kitchen soloist, medium for a comfortable veg & meat prep and large for a full-scale BBQ feast. Choose yours and unleash the knives. It will hold.

Material: ash

Size S: 20x20x5 cm Size M: 30x40x5 cm Size L: 40x60x5 cm