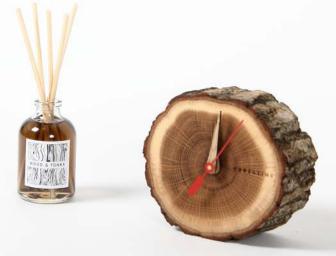

# GIFT SET OF FORESTIME TABLE

This is a perfect gift set, that consists of only handmade pieces: hand crafted oak wood desk clock, rich and pleasant aroma stored in a bottle and wooden sticks to be put in the bottle. Rustic elegance that is a perfect name for this set, that can be gifted for just any occasion. Desk clock will breathe some fresh forest air into your interior! Wood slice clock is absolutely unique, made from oak wood grown in Baltic. It is absolutely handmade, cut and polished, and made to last. Desk clock will become your table's main decor detail, its rustic appeal will catch everybody's eyes. Clock is covered with with natural oil, which protects wood and emphasizes its beauty. Clock is reliable and will show you accurate time every time you need.

Aroma in the bottle is a special aroma, created for this set, it is a pleasant, deep, wooden scent for your home, to suit wooden desk clock. Just place it near your new desk clock and I am sure you will feel as closest to the nature as it gets being at home.

Be closer to nature and closer to yourself!

Please note, LR 1 type battery is needed. Battery is not included.

Materials: oak, clock mechanism, wooden sticks, aroma in a bottle, cork

Package size: 15,5x15,5x6,5 cm Clock size: Ø 11-14x4,5 cm