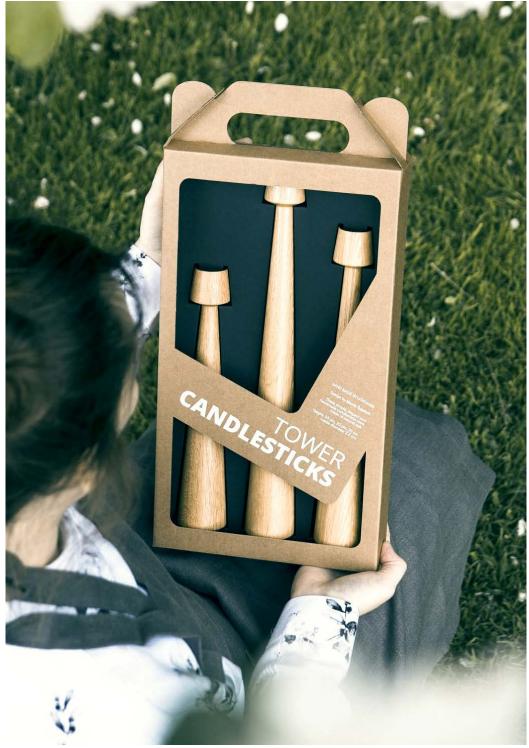

### **TOWER CANDLESTICKS**

These simple, elegant and handmade candlesticks were made of natural oak. Set of 3 different height.

Material: oak

Height: 35 cm, 30 cm, 25 cm Width: 5 cm Inside hole: 2.2 cm