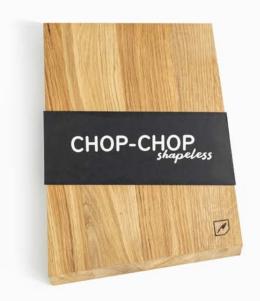

Material: oak

Classic mini size : 25x15x2 cm Classic size : 40x25x2 cm

Oak wood Chop – Chop Shapeless board is ideal for use as chopping or serving board. This piece is a beautiful addition to any gourmets collection and strictly cut edge makes it easy to take it off the table.

Material: oak

Shapeless mini size: 25x15x1,5 cm Shapeless size: 38x28x2 cm