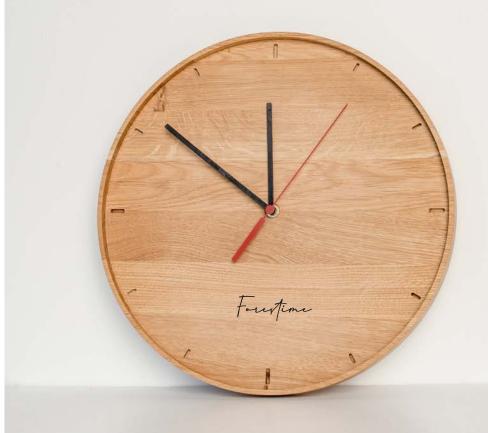

### **TABLE CLOCK**

This minimalist and unique Table Clok is made from solid oak wood. Its modern design will suit perfectly into almost every interior.

Material: oak

Size: 5x12x12 cm

Aside from keeping you on time this oak wood Wall Clock is absolutely perfect for home or office interior design.

Material: oak

Size: 35x35x2.8 cm