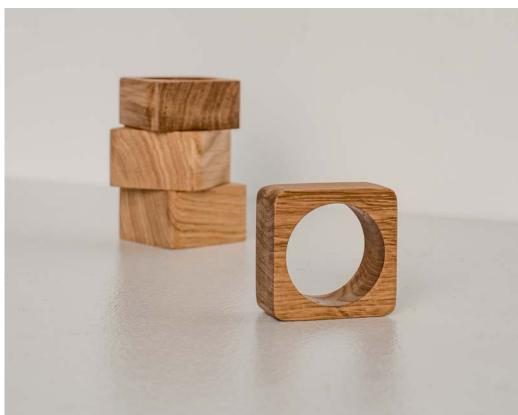

### **TOWER CANDLESTICKS**

These simple, elegant and handmade candlesticks were made of natural oak. Set of 3 different height.

Material: oak

Height: 35 cm, 30 cm, 25 cm Width: 5 cm Inside hole: 2.2 cm