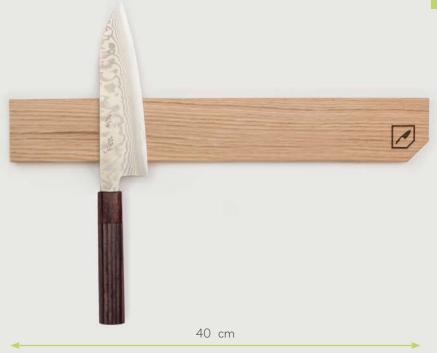

#### **HOLD MY KNIFE WALL**

Crafted of natural oak with powerful hidden magnets. A beautiful and useful addition to your kitchen. Securely holds knives of all sizes, scissors, bottle openers and other metal kitchen utensils. Modern and clean look. Made from the highest quality oak wood and finished with food safe board oil.

Material: oak

Size: 40x6x2 cm

3M VHB tape: No more drilling into tiles. This knife holder comes with 3 m of double-sided tape for easy and hassle-free wall mounting.