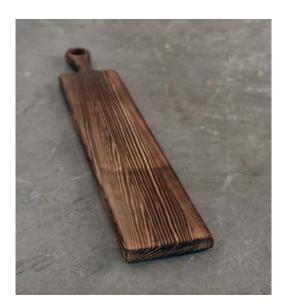

### **PIZZA BOARD**

This wooden board is the perfect tool for making homemade pizza pies or even working in a professional kitchen. It's also a perfect addition to your kitchen and dining room, working great as a chopping board for fruits and vegetables, a serving platter for cheese and charcuterie, or even for dishing out bread and cakes.