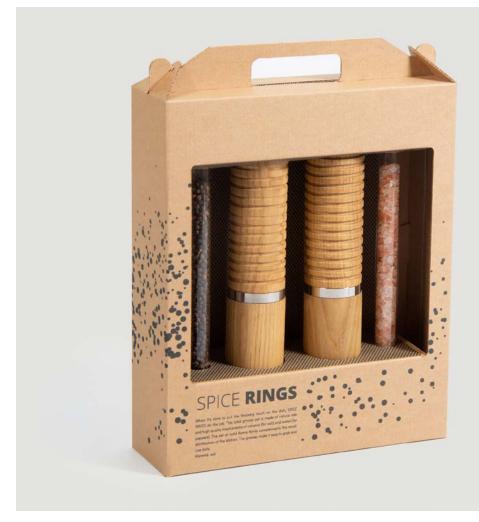

#### **SPICE RINGS**

Salt & Pepper Grinder Set

When it's time to put the finishing touch on the dish, SPICE RINGS do the job.

This solid grinder set is made of natural oak and high quality mechanisms of ceramic (for salt) and metal (for peppers). The set of solid forms firmly complements the small architecture of the kitchen. The grooves make it easy to grab and use daily.

SPICE RINGS was created by Lithuanian award-winning product designer Barbora Adamonytė-Keidūnė.

Material: oak

Size: 5x5x28 cm