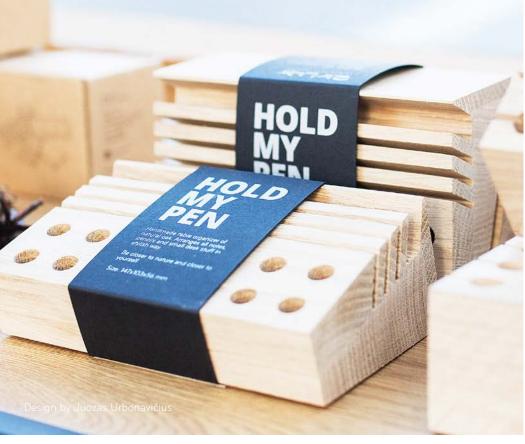

## HOLD MY PEN DESK ORGANIZER

Handmade table organizer of natural oak. Arranges all notes, pencils and small desk stuff in stylish way.

Material: oak

Size: 15x10x6 cm