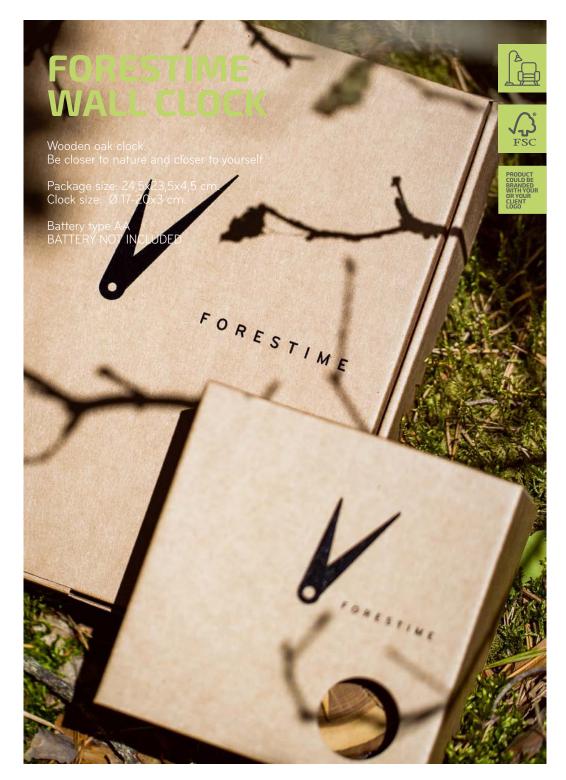

### **TABLE CLOCK**

This minimalist and unique Table Clok is made from solid oak wood. Its modern design will suit perfectly into almost every interior.

Material: oak

Size: 5x12x12 cm

Aside from keeping you on time this oak wood Wall Clock is absolutely perfect for home or office interior design.

Material: oak

Size: 35x35x2.8 cm

Be closer to nature and closer to yourself!

Please note, LR 1 type battery is needed. Battery is not included.

Materials: oak, clock mechanism, wooden sticks, aroma in a bottle, cork

Package size: 15,5x15,5x6,5 cm Clock size: Ø 11-14x4,5 cm