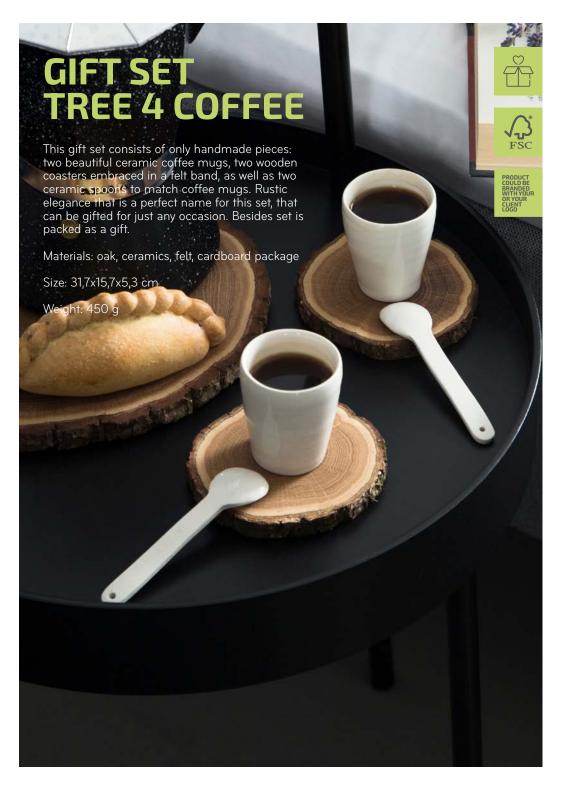

# GIFT SET OF FORESTIME TABLE

This is a perfect gift set, that consists of only handmade pieces: hand crafted oak wood desk clock, rich and pleasant aroma stored in a bottle and wooden sticks to be put in the bottle. Rustic elegance that is a perfect name for this set, that can be gifted for just any occasion. Desk clock will breathe some fresh forest air into your interior! Wood slice clock is absolutely unique, made from oak wood grown in Baltic. It is absolutely handmade, cut and polished, and made to last. Desk clock will become your table's main decor detail, its rustic appeal will catch everybody's eyes. Clock is covered with with natural oil, which protects wood and emphasizes its beauty. Clock is reliable and will show you accurate time every time you need.

Aroma in the bottle is a special aroma, created for this set, it is a pleasant, deep, wooden scent for your home, to suit wooden desk clock. Just place it near your new desk clock and I am sure you will feel as closest to the nature as it gets being at home.

Be closer to nature and closer to yourself!

Please note, LR 1 type battery is needed. Battery is not included.

Materials: oak, clock mechanism, wooden sticks, aroma in a bottle, cork

Package size: 15,5x15,5x6,5 cm Clock size: Ø 11-14x4,5 cm

Weight: 490 g