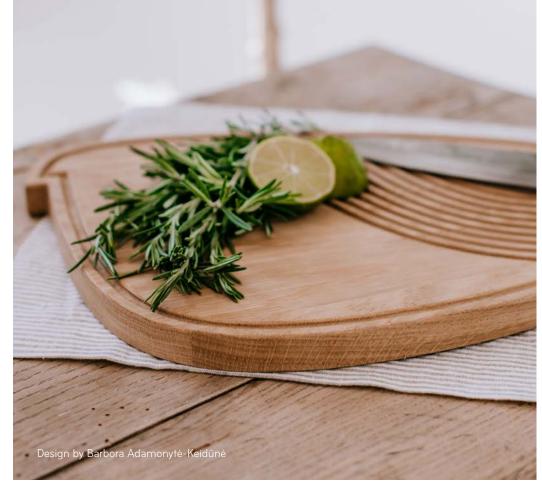

#### **SERVIRO**

Walnut Serving Board

SERVIRO is an invitation to try something intriguingly delicious.

This is what delicacies look like when placed on this drop-shaped walnut board.

Two special details make this object not only elegant but also functional:

a metal ring for easy gripping and hanging when not in use and the grooves at the end of the cutting board – for convenient cutting.

SERVIRO was created by Lithuanian award-winning product designer Barbora Adamonytė-Keidūnė.

Material: walnut

Size S: 28x15x2 cm Size M: 43x20x2 cm