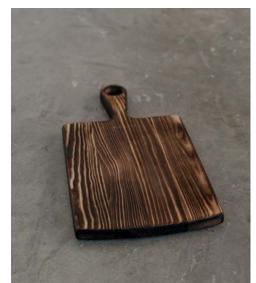

### **PIZZA BOARD**

This wooden board is the perfect tool for making homemade pizza pies or even working in a professional kitchen. It's also a perfect addition to your kitchen and dining room, working great as a chopping board for fruits and vegetables, a serving platter for cheese and charcuterie, or even for dishing out bread and cakes.