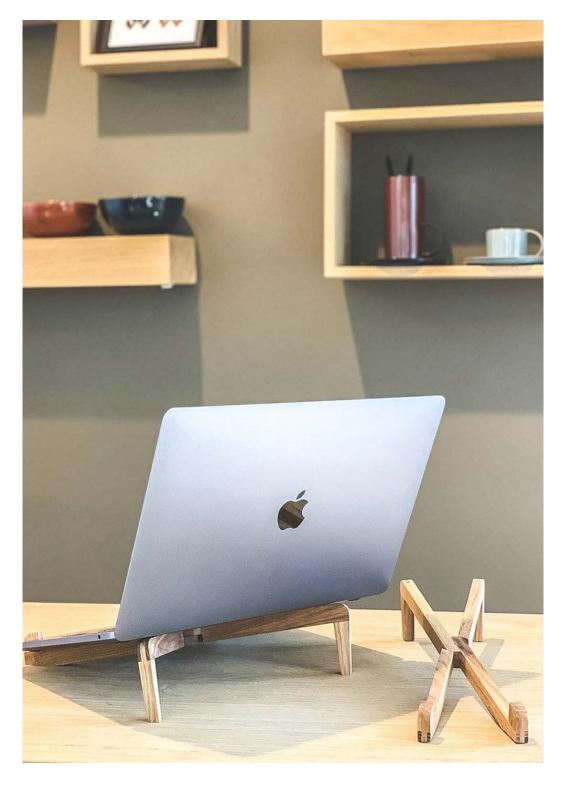

# **LAPTOP LEGS**

Laptop legs with comfortable angle to work for. It is easy to keep it – just fold the legs and put it in your backpack.

Material: oak

Size: 30x7x3 cm