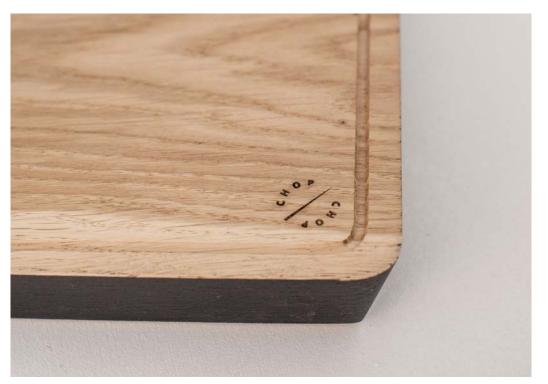

# **STEAK BOARD**

Chop or serve your favorite food on perfect oak chopping board. Black edge detail makes chopping board more stylish.

Material: oak

Height: 27x19x3 cm