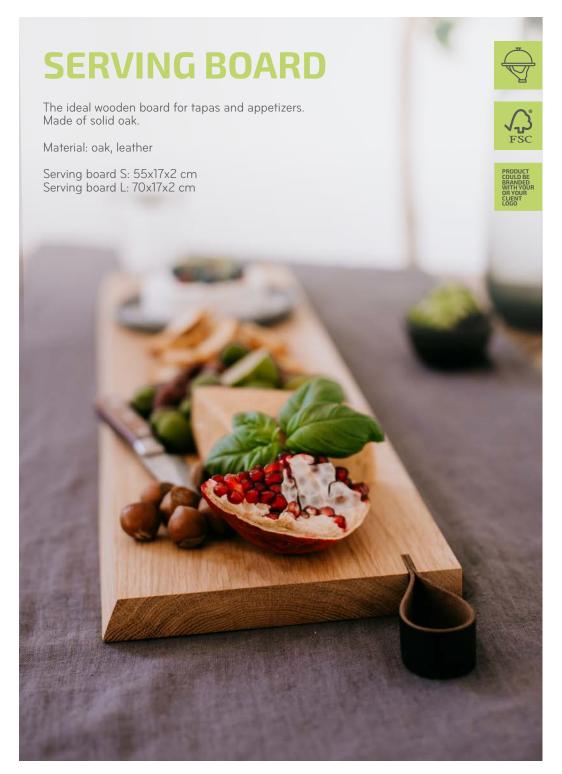

ard-winning product designer Barbora Adamonytė-Keidūnė.

Material: oak

Size: 5x5x28 cm























# **SERVING TRAYS**

Beautiful oak wood tray for serving what ever you want: can be either used as serving trays to carry cups or that they can be used a serving plates for bread, crisps and other dry foods. Engraved rosemary detail makes tray more attractive.





Material: oak Serving tray S: 30x2 cm Servin tray L: 45x2,5 cm

















# NIYA COLLECTION – OVAL TRAY

Ash Oval Trays are made of natural oak and eminently useful all around the home, whether for serving, display or holding items like jewellery and watches at your bedside. Finished in foodsafe mineral oil.

Engraved details make boards more fabulous and decorate your table.

Material: ash





































#3





#1

# **HOLD MY KNIFE TABLE**

The most elegant magnetic knife holder you will ever own. Made of oak with powerful magnets.

Material: oak

Size: 32x9x19 cm









#### **HOLD MY KNIFE WALL**

Crafted of natural oak with powerful hidden magnets. A beautiful and useful addition to your kitchen. Securely holds knives of all sizes, scissors, bottle openers and other metal kitchen utensils. Modern and clean look. Made from the highest quality oak wood and finished with food safe board oil.

Material: oak

Size: 40x6x2 cm

3M VHB tape: No more drilling into tiles. This knife holder comes with 3 m of double-sided tape for easy and hassle-free wall mounting.















### **HOLD MY KEY**

Crafted of natural oak with powerful hidden magnets. A beautiful and useful addi