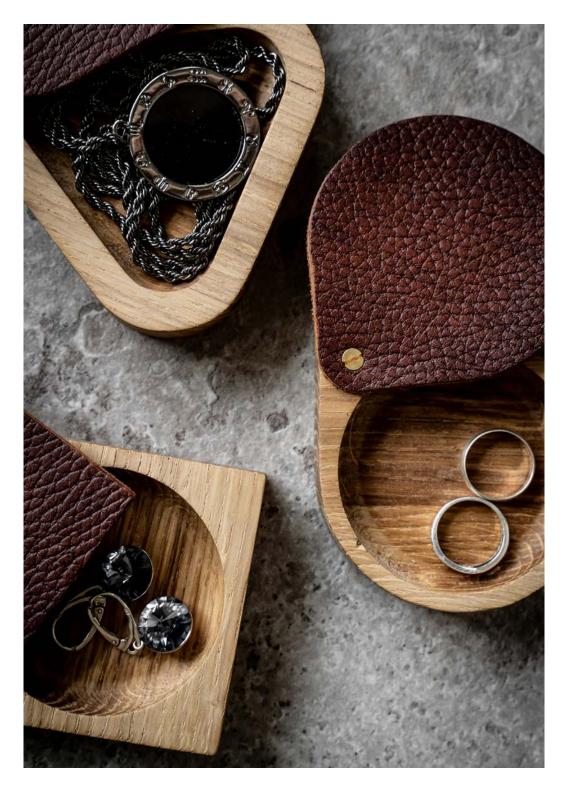

## **HOLD MY RING**

Beautiful oak jewellery box featuring a moveable leather lid which swings round to reveal what is inside.

Material: oak, leather

Size CIRCLE: 7x7x2 cm Size TRIANGLE: 8,8x8,2x2 cm Size SQUARE: 7x7x2 cm