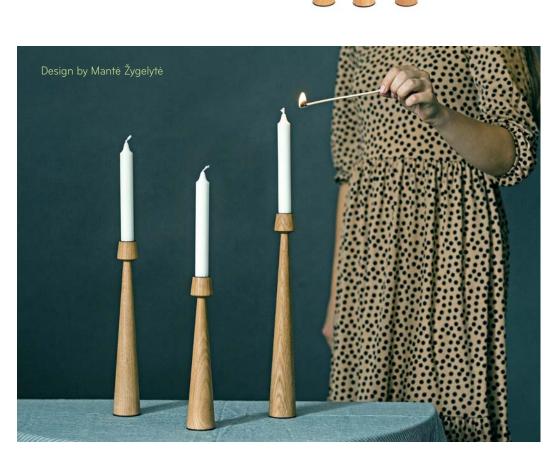

### **TOWER CANDLESTICKS**

These simple, elegant and handmade candlesticks were made of natural oak. Set of 3 different height.

Material: oak

Height: 35 cm, 30 cm, 25 cm Width: 5 cm Inside hole: 2.2 cm