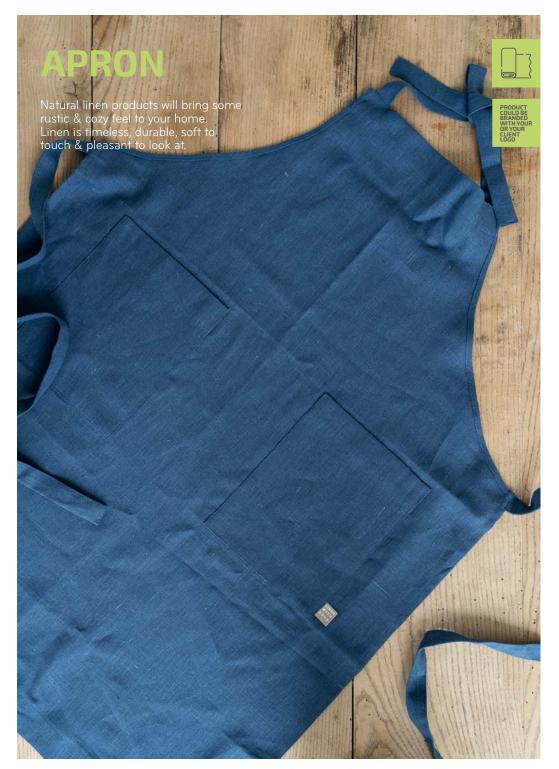

oma in the bottle is a special aroma, created for this set, it is a pleasant, deep, wooden scent for your home, to suit wooden desk clock. Just place it near your new desk clock and I am sure you will feel as closest to the nature as it gets being at home.

Be closer to nature and closer to yourself!

Please note, LR 1 type battery is needed. Battery is not included.

Materials: oak, clock mechanism, wooden sticks, aroma in a bottle, cork

Package size: 15,5x15,5x6,5 cm Clock size: Ø 11-14x4,5 cm

Weight: 490 g













# GIFT SET OF HONEY AND HERBAL TEA

An excellent gift made of lithuanian pure honey and set of traditional herbal tea: chamomile flowers, peppermint leaves and thyme grass.

Size: 19x19x8 cm

Weight: Honey 250 g Tea in test tube 8 g











































## **COTTON COFFEE FILTER**

Made of 100% cotton. These reusable filters offer a sustainable way to start your morning. Designed to be used for filter coffee machines or pour over coffee, these reusable filters help you to start the day with a perfect cup of coffee and reduce waste and plastic.





















We specialize in home decor, gifts products from natural wood. Gift or garment should amaze, inspire and to be long-lived. Our clients are companies which are looking for high quality products and service culture. Our people is our treasure. Through the working years we have gathered the best team of professionals. Our team is well-known and recognized artists and fashion designers in Lithuania. Things that inspire and make us happy are not necessarily logic explained. But