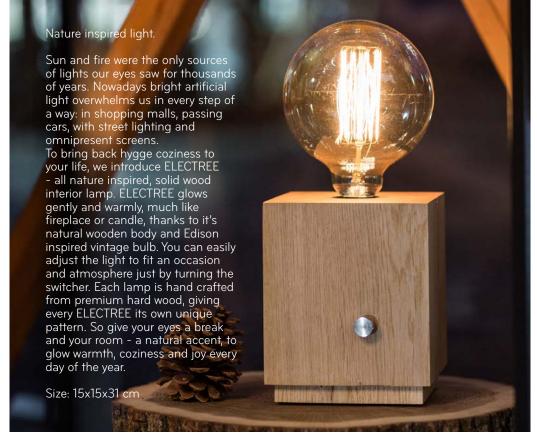

#### WOODSTONE

Feel it with your fingers - it's wood. Smooth, warm and natural. Slice it with the sharpest knife you've got - it's as solid as a stone. For Woodstone slicing boards we use vertically adjoined extra firm hardwood ash tree blocks. That's why they can bondle all your sharping, crushing, shrodding.

why they can handle all your chopping, crushing, shredding and squeezing at ease. Woodstone boards come in three sizes: small

for a kitchen soloist, medium for a comfortable veg & meat prep and large for a full-scale BBQ feast. Choose yours and unleash the knives. It will hold.

Material: ash

Size S: 20x20x5 cm Size M: 30x40x5 cm Size L: 40x60x5 cm