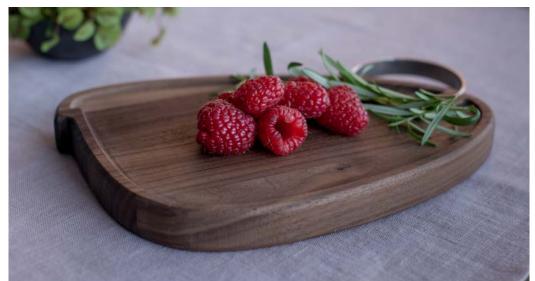

#### **SERVIRO**

Walnut Serving Board

SERVIRO is an invitation to try something intriguingly delicious.

This is what delicacies look like when placed on this drop-shaped walnut board.

Two special details make this object not only elegant but also functional:

a metal ring for easy gripping and hanging when not in use and the grooves at the end of the cutting board – for convenient cutting.

SERVIRO was created by Lithuanian award-winning product designer Barbora Adamonytė-Keidūnė.

Material: walnut

Size S: 28x15x2 cm Size M: 43x20x2 cm