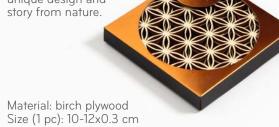

# **TREE 4 TAIL**

Wooden oak stool.

Diameter: Ø 20-24 cm Height: 43 cm Package size: 30x30x55 cm

Washed by rain

Ironed by sunlight

Customized by woodpecker

**PLYWOOD COASTERS** 

Every coaster has unique design and story from nature.

# PLYWOOD POT COASTER

A wooden coaster for pot is a nice adition to every kitchen and on every table. Coasters are made from highest quality plywood.

Material: birch plywood Sizes: Ø 15 cm, Ø 25 cm

#### Available designs

25 cm

15 cm