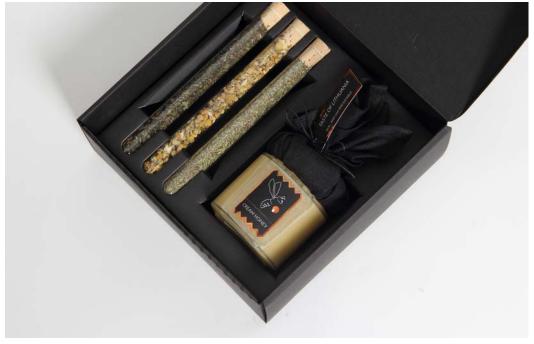

# GIFT SET OF HONEY AND HERBAL TEA

An excellent gift made of lithuanian pure honey and set of traditional herbal tea: chamomile flowers, peppermint leaves and thyme grass.

Size: 19x19x8 cm

Weight: Honey 250 g Tea in test tube 8 g