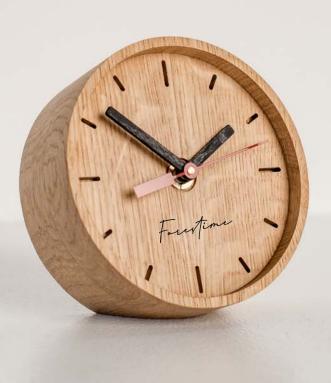

### **TABLE CLOCK**

This minimalist and unique Table Clok is made from solid oak wood. Its modern design will suit perfectly into almost every interior.

Material: oak

Size: 5x12x12 cm

Aside from keeping you on time this oak wood Wall Clock is absolutely perfect for home or office interior design.

Material: oak

Size: 35x35x2.8 cm