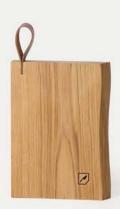

# **HOLD MY KNIFE TABLE**

The most elegant magnetic knife holder you will ever own. Made of oak with powerful magnets.

Material: oak

Size: 32x9x19 cm