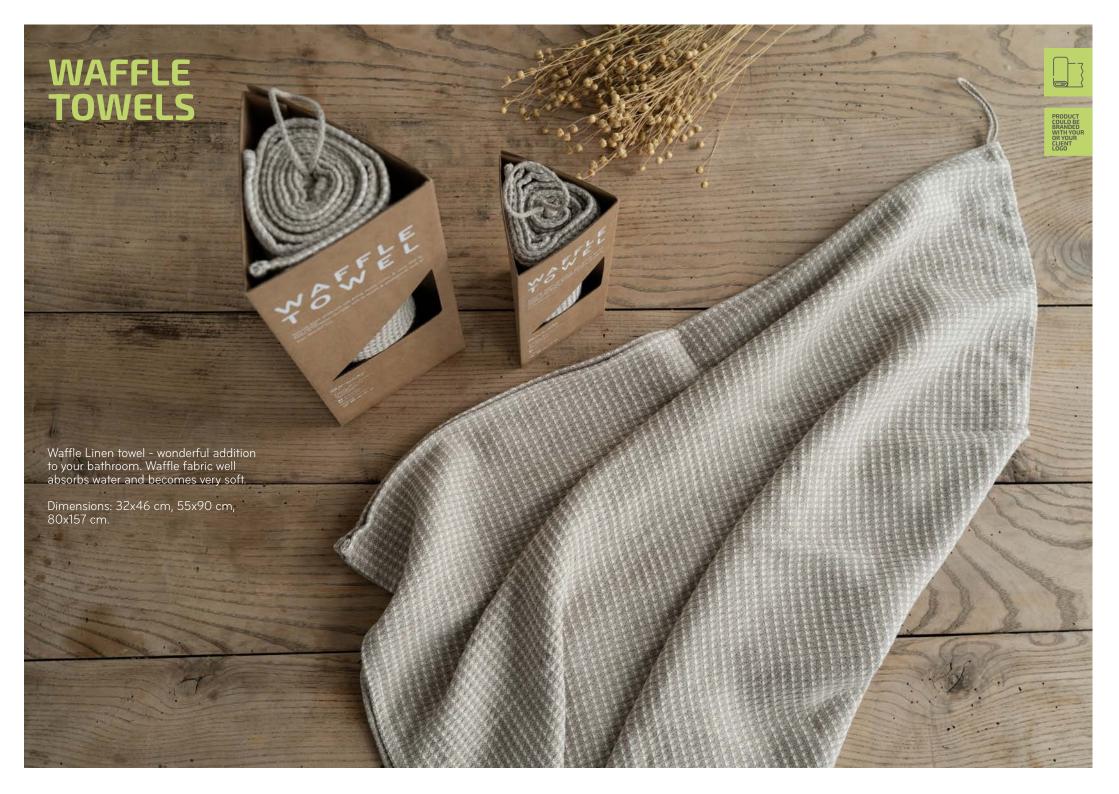

Aroma in the bottle is a special aroma, created for this set, it is a pleasant, deep, wooden scent for your home, to suit wooden desk clock. Just place it near your new desk clock and I am sure you will feel as closest to the nature as it gets being at home.

Be closer to nature and closer to yourself!

Please note, LR 1 type battery is needed. Battery is not included.

Materials: oak, clock mechanism, wooden sticks, aroma in a bottle, cork

Package size: 15,5x15,5x6,5 cm Clock size: Ø 11-14x4,5 cm

Weight: 490 g













# GIFT SET OF HONEY AND HERBAL TEA

An excellent gift made of lithuanian pure honey and set of traditional herbal tea: chamomile flowers, peppermint leaves and thyme grass.

Size: 19x19x8 cm

Weight: Honey 250 g Tea in test tube 8 g











































## **COTTON COFFEE FILTER**

Made of 100% cotton. These reusable filters offer a sustainable way to start your morning. Designed to be used for filter coffee machines or pour over coffee, these reusable filters help you to start the day with a perfect cup of coffee and reduce waste and plastic.





















We specialize in home decor, gifts products from natural wood. Gift or garment should amaze, inspire and to be long-lived. Our clients are companies which are looking for high quality products and service culture. Our people is our treasure. Through the working years we have gathered the best team of professionals. Our team is well-known and recognized artists and fashion designers in Lithuania. Things that inspire and make us happy are not necessarily logic explained. B