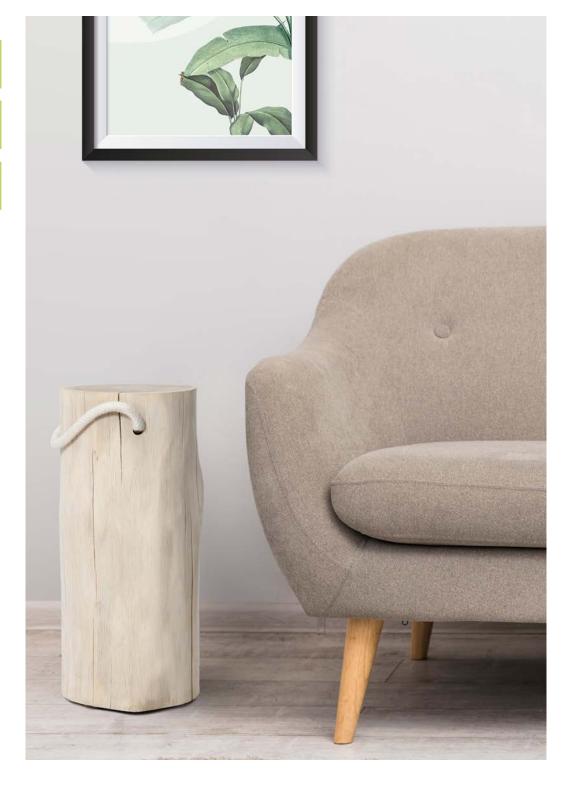

# **TREE 4 TAIL**

Wooden oak stool.

Diameter: Ø 20-24 cm Height: 43 cm Package size: 30x30x55 cm

Washed by rain

Ironed by sunlight

Customized by woodpecker

**PLYWOOD COASTERS** 

Every coaster has unique design and story from nature.