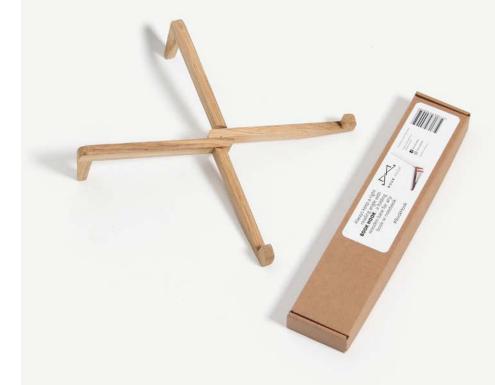

# **LAPTOP LEGS**

Laptop legs with comfortable angle to work for. It is easy to keep it – just fold the legs and put it in your backpack.

Material: oak

Size: 30x7x3 cm