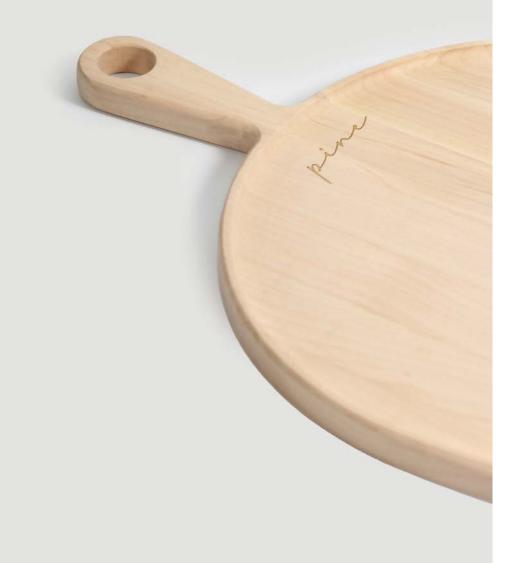

# **BIRDY BOARDS**

Material: oak

Birdy S: 21x15x1,5 cm Birdy M: 31x21x2 cm Birdy L: 42x28x2 cm

BURNED PINE BOARDS

Tall and elegant pines are arguably one of nature's most eye pleasing trees. Inspired by their beauty we created uniquely shaped slicing and serving boards - some of them are really sky reaching! These boards come in four slender shapes and can be natural or charred. The latter is a tribute to japanese yakisugi, or shou sugi ban technique, which makes Pine boards more water-proof, while remaining gentle on your knives. Whether you are slicing a single celery or celebrating with friends, Pine boards will be as handy as they are decorative.

Material: pine

Size S: 20x38x2 cm Size M: 11x62x2 cm Size L: 20x62x2 cm Size XL: 20x82x2 cm