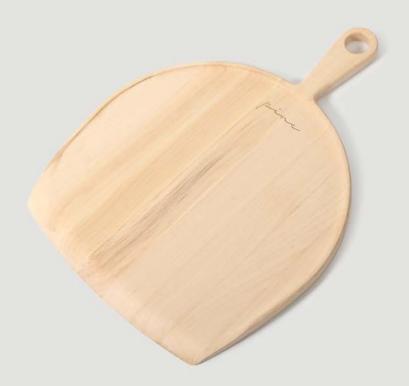

## PINE PIZZA BOARD

Size: 47x35x20 cm

### **PIZZA BOARD**

This wooden board is the perfect tool for making homemade pizza pies or even working in a professional kitchen. It's also a perfect addition to your kitchen and dining room, working great as a chopping board for fruits and vegetables, a serving platter for cheese and charcuterie, or even for dishing out bread and cakes.

Size: 47x35x20 cm