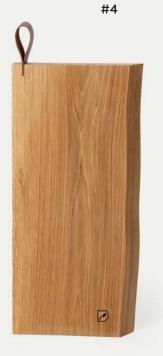

#### **CHOP-CHOP CLASSIC**

Chop-Chop classic is made from the highest quality oak and has a really solid weight giving it a lovely feel. It is bound to make a great addition to any kitchen and dining table.

Material: oak

Classic mini size : 25x15x2 cm Classic size : 40x25x2 cm

Oak wood Chop – Chop Shapeless board is ideal for use as chopping or serving board. This piece is a beautiful addition to any gourmets collection and strictly cut edge makes it easy to take it off the table.

Material: oak

Shapeless mini size: 25x15x1,5 cm Shapeless size: 38x28x2 cm