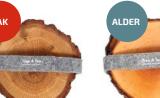

#### **TREE 4 TEA**

Wooden cup pads. Be closer to nature and closer to yourself: choose what type of tree you feel most related with and **Tree 4 Tea** pad will be inseparable part of your every cup!

Oak tree: brave, strong and independant. Birch tree: ambitious, impulsive, talented.

Apple tree: loving, shy, calm.
Alder tree: creative, determined, adventurous.

Choose from 4 types of wood:

4 pcs. box

2 pcs. box

#### **TREE 4 CAKE**

Wooden plate pads made of oak have a beautiful wood texture with the bark giving real feeling straight from the forest. They are sustainably sourced and hand-sawn in Lithuania.

Because of drying process every pad has a crack which makes it even more original and touched by nature. **Tree4Cake** pads will be inseparable part of your every dish!

2 oak pads with cracks wrapped with felt band in a box.

Material: oak

Package size: 24x23,3x4,2 cm Pad size: Ø ~18-19 cm