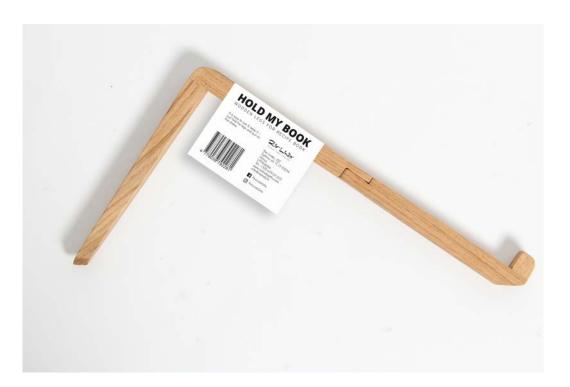

# **HOLD MY BOOK**

Wooden holder for recipes book. It is easy to keep it – just fold the legs and put on the shelve.

Material: oak

Size: 30x25x14 cm