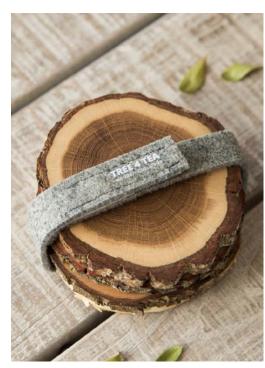

#### **TREE 4 TEA**

Wooden cup pads. Be closer to nature and closer to yourself: choose what type of tree you feel most related with and **Tree 4 Tea** pad will be inseparable part of your every cup!

Oak tree: brave, strong and independant. Birch tree: ambitious, impulsive, talented.

Apple tree: loving, shy, calm.
Alder tree: creative, determined, adventurous.

Choose from 4 types of wood:

4 pcs. box

2 pcs. box