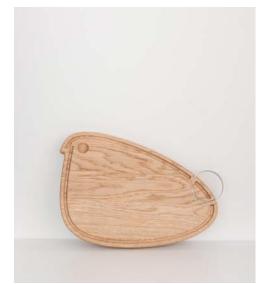

# **BIRDY BOARDS**

Material: oak

Birdy S: 21x15x1,5 cm Birdy M: 31x21x2 cm Birdy L: 42x28x2 cm

BURNED PINE BOARDS

Tall and elegant pines are arguably one of nature's most eye pleasing trees. Inspired by their beauty we created uniquely shaped slicing and serving boards - some of them are really sky reaching! These boards come in four slender shapes and can be natural or charred. The latter is a tribute to japanese yakisugi, or shou sugi ban technique, which makes Pine boards more water-proof, while remaining gentle on your knives. Whether you are slicing a single celery or celebrating with friends, Pine boards will be as handy as they are decorative.