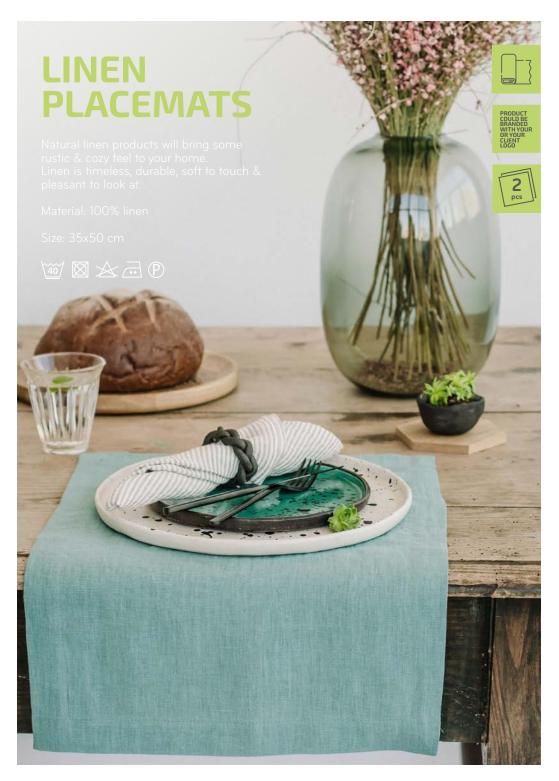

# **BIRDY BOARDS**

Material: oak

Birdy S: 21x15x1,5 cm Birdy M: 31x21x2 cm Birdy L: 42x28x2 cm

BURNED PINE BOARDS

Tall and elegant pines are arguably one of nature's most eye pleasing trees. Inspired by their beauty we created uniquely shaped slicing and serving boards - some of them are really sky reaching! These boards come in four slender shapes and can be natural or charred. The latter is a tribute to japanese yakisugi, or shou sugi ban technique, which makes Pine boards more water-proof, while remaining gentle on your knives. Whether you are slicing a single celery or celebrating with friends, Pine boards will be as handy as they are decorative.

Material: pine

Size S: 20x38x2 cm Size M: 11x62x2 cm Size L: 20x62x2 cm Size XL: 20x82x2 cm