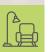

Material: oak

Size: 40x6x2 cm

3M VHB tape: No more drilling into tiles. This knife holder comes with 3 m of double-sided tape for easy and hassle-free wall mounting.















### **HOLD MY KEY**

Crafted of natural oak with powerful hidden magnets. A beautiful and useful addition to your home. Modern and clean look. Be closer to a nature and closer to yourself.

Material: oak

Size: 8x8x3 cm

3M VHB tape: No more drilling into tiles. This knife holder comes with 3M of double-sided tape for easy and hassle-free wall mounting.













### **TOWER CANDLESTICKS**

These simple, elegant and handmade candlesticks were made of natural oak. Set of 3 different height.

Material: oak

Height: 35 cm, 30 cm, 25 cm Width: 5 cm Inside hole: 2.2 cm











# WOODEN MAGNETIC FRAMES















# **HOLD MY BOOK**

Wooden holder for recipes book. It is easy to keep it – just fold the legs and put on the shelve.

Material: oak

Size: 30x25x14 cm













# **LAPTOP LEGS**

Laptop legs with comfortable angle to work for. It is easy to keep it – just fold the legs and put it in your backpack.

Material: oak

Size: 30x7x3 cm



















#### **TREE 4 TEA**

Wooden cup pads. Be closer to nature and closer to yourself: choose what type of tree you feel most related with and **Tree 4 Tea** pad will be inseparable part of your every cup!

Oak tree: brave, strong and independant. Birch tree: ambitious, impulsive, talented.

Apple tree: loving, shy, calm.
Alder tree: creative, determined, adventurous.

Choose from 4 types of wood:



















4 pcs. box



2 pcs. b