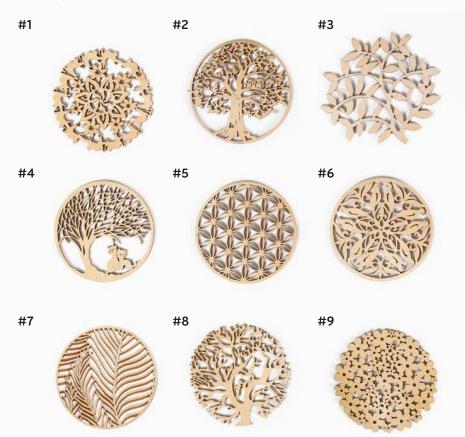

Engraved details make boards more fabulous and decorate your table.

Material: ash

#3

#1