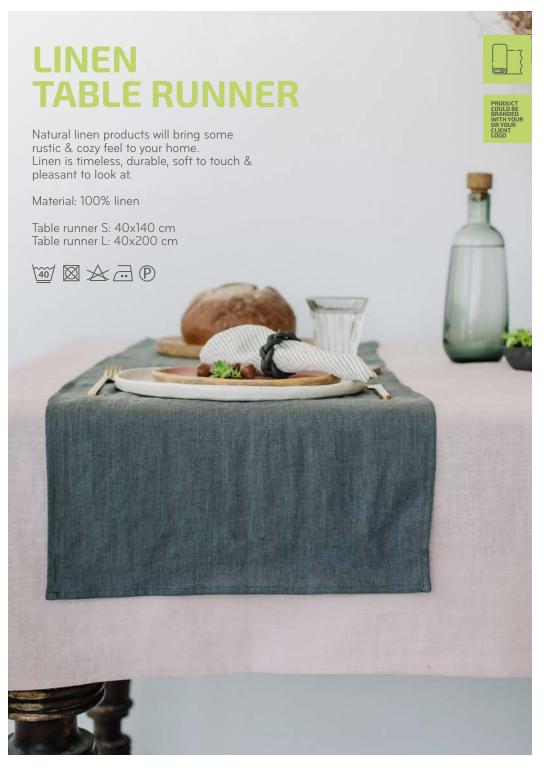

LR 1 type battery is needed. Battery is not included.

Materials: oak, clock mechanism, wooden sticks, aroma in a bottle, cork

Package size: 15,5x15,5x6,5 cm Clock size: Ø 11-14x4,5 cm

Weight: 490 g













# GIFT SET OF HONEY AND HERBAL TEA

An excellent gift made of lithuanian pure honey and set of traditional herbal tea: chamomile flowers, peppermint leaves and thyme grass.

Size: 19x19x8 cm

Weight: Honey 250 g Tea in test tube 8 g











































## **COTTON COFFEE FILTER**

Made of 100% cotton. These reusable filters offer a sustainable way to start your morning. Designed to be used for filter coffee machines or pour over coffee, these reusable filters help you to start the day with a perfect cup of coffee and reduce waste and plastic.





















We specialize in home decor, gifts products from natural wood. Gift or garment should amaze, inspire and to be long-lived. Our clients are companies which are looking for high quality products and service culture. Our people is our treasure. Through the working years we have gathered the best team of professionals. Our team is well-known and recognized artists and fashion designers in Lithuania. Things that inspire and make us happy are not necessarily logic explained. But they are REAL

## **CONTACT US**

#### Rūta Šekštelė

+370 684 42028 ruta@riolindogifts.com www.riolindogifts.com

### Audrius Šekštelis

+370 679 07072 audrius@riolindogifts.com

#### "Rio Lindo gifts", Ltd

Ädress: Gerovės str. 29, LT-11220, Vilnius LITHUANIA

Registration number: **304870005** VAT number: **LT