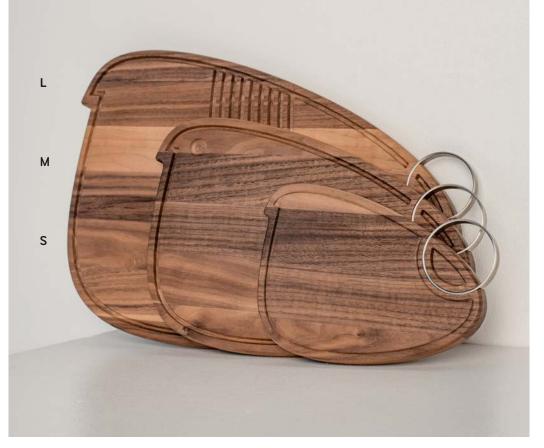

# **BIRDY BOARDS**

Material: oak

Birdy S: 21x15x1,5 cm Birdy M: 31x21x2 cm Birdy L: 42x28x2 cm

BURNED PINE BOARDS

Tall and elegant pines are arguably one of nature's most eye pleasing trees. Inspired by their beauty we created uniquely shaped slicing and serving boards - some of them are really sky reaching! These boards come in four slender shapes and can be natural or charred. The latter is a tribute to japanese yakisugi, or shou sugi ban technique, which makes Pine boards more water-proof, while remaining gentle on your knives. Whether you are slicing a single celery or celebrating with friends, Pine boards will be as handy as they are decorative.

#### **SERVIRO**

Walnut Serving Board

SERVIRO is an invitation to try something intriguingly delicious.

This is what delicacies look like when placed on this drop-shaped walnut board.

Two special details make this object not only elegant but also functional:

a metal ring for easy gripping and hanging when not in use and the grooves at the end of the cutting board – for convenient cutting.

SERVIRO was created by Lithuanian award-winning product designer Barbora Adamonytė-Keidūnė.

Material: walnut

Size S: 28x15x2 cm Size M: 43x20x2 cm