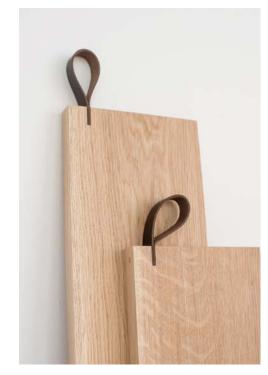

winning product designer Barbora Adamonytė-Keidūnė.

Material: oak

Size: 5x5x28 cm























# **SERVING TRAYS**

Beautiful oak wood tray for serving what ever you want: can be either used as serving trays to carry cups or that they can be used a serving plates for bread, crisps and other dry foods. Engraved rosemary detail makes tray more attractive.





Material: oak Serving tray S: 30x2 cm Servin tray L: 45x2,5 cm

















# NIYA COLLECTION – OVAL TRAY

Ash Oval Trays are made of natural oak and eminently useful all around the home, whether for serving, display or holding items like jewellery and watches at your bedside. Finished in foodsafe mineral oil.

Engraved details make boards more fabulous and decorate your table.

Material: ash





































#3





#1

# **HOLD MY KNIFE TABLE**

The most elegant magnetic knife holder you will ever own. Made of oak with powerful magnets.

Material: oak

Size: 32x9x19 cm









#### **HOLD MY KNIFE WALL**

Crafted of natural oak with powerful hidden magnets. A beautiful and useful addition to your kitchen. Securely holds knives of all sizes, scissors, bottle openers and other metal kitchen utensils. Modern and clean look. Made from the highest quality oak wood and finished with food safe board oil.

Material: oak

Size: 40x6x2 cm

3M VHB tape: No more drilling into tiles. This knife holder comes with 3 m of double-sided tape for easy and hassle-free wall mounting.















### **HOLD MY KEY**

Crafted of natural oak with powerful hidden magnets. A beautiful and useful addition