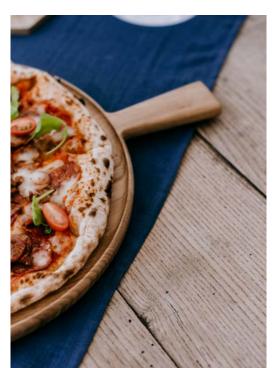

### **PIZZA BOARD**

This wooden board is the perfect tool for making homemade pizza pies or even working in a professional kitchen. It's also a perfect addition to your kitchen and dining room, working great as a chopping board for fruits and vegetables, a serving platter for cheese and charcuterie, or even for dishing out bread and cakes.