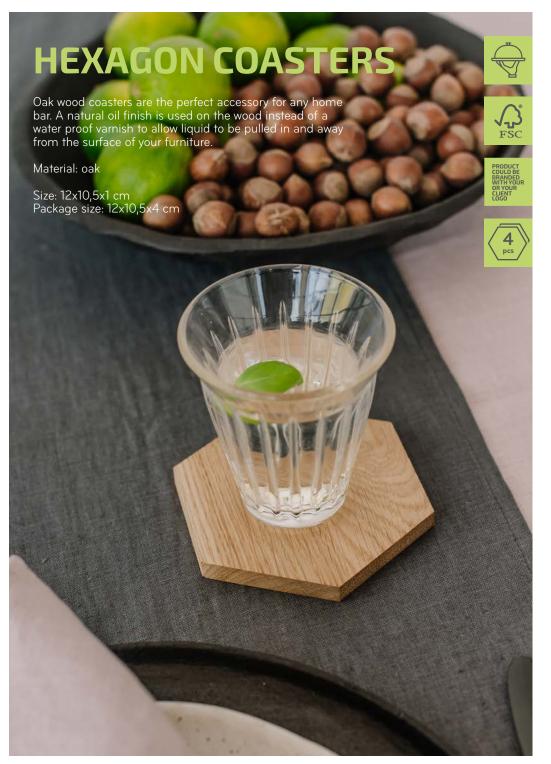

ser to yourself.

Material: oak

Size: 8x8x3 cm

3M VHB tape: No more drilling into tiles. This knife holder comes with 3M of double-sided tape for easy and hassle-free wall mounting.













### **TOWER CANDLESTICKS**

These simple, elegant and handmade candlesticks were made of natural oak. Set of 3 different height.

Material: oak

Height: 35 cm, 30 cm, 25 cm Width: 5 cm Inside hole: 2.2 cm











# WOODEN MAGNETIC FRAMES















# **HOLD MY BOOK**

Wooden holder for recipes book. It is easy to keep it – just fold the legs and put on the shelve.

Material: oak

Size: 30x25x14 cm













# **LAPTOP LEGS**

Laptop legs with comfortable angle to work for. It is easy to keep it – just fold the legs and put it in your backpack.

Material: oak

Size: 30x7x3 cm



















#### **TREE 4 TEA**

Wooden cup pads. Be closer to nature and closer to yourself: choose what type of tree you feel most related with and **Tree 4 Tea** pad will be inseparable part of your every cup!

Oak tree: brave, strong and independant. Birch tree: ambitious, impulsive, talented.

Apple tree: loving, shy, calm.
Alder tree: creative, determined, adventurous.

Choose from 4 types of wood:



















4 pcs. box



2 pcs. box















#### **TREE 4 CAKE**

Wooden plate pads made of oak have a beautiful wood texture with the bark giving real feeling straight from the forest. They are sustainably sourced and hand-sawn in Lithuania.

Because of drying process every pad has a crack which makes it even more original and touched by nature. **Tree4Cake** pads will be insep