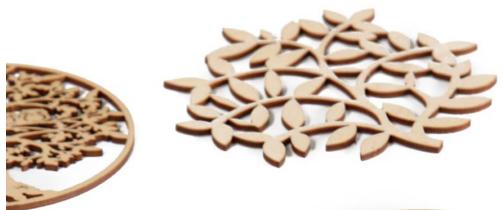

# **TREE 4 TAIL**

Wooden oak stool.

Diameter: Ø 20-24 cm Height: 43 cm Package size: 30x30x55 cm

Washed by rain

Ironed by sunlight

Customized by woodpecker

**PLYWOOD COASTERS** 

Every coaster has unique design and story from nature.

# PLYWOOD POT COASTER

A wooden coaster for pot is a nice adition to every kitchen and on every table. Coasters are made from highest quality plywood.

Material: birch plywood Sizes: Ø 15 cm, Ø 25 cm

#### Available designs

25 cm

15 cm