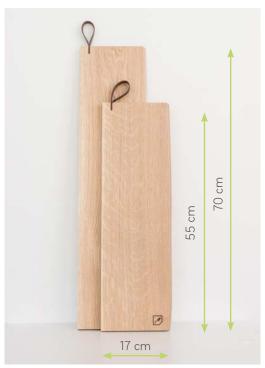

d-winning product designer Barbora Adamonytė-Keidūnė.

Material: oak

Size: 5x5x28 cm























# **SERVING TRAYS**

Beautiful oak wood tray for serving what ever you want: can be either used as serving trays to carry cups or that they can be used a serving plates for bread, crisps and other dry foods. Engraved rosemary detail makes tray more attractive.





Material: oak Serving tray S: 30x2 cm Servin tray L: 45x2,5 cm

















# NIYA COLLECTION – OVAL TRAY

Ash Oval Trays are made of natural oak and eminently useful all around the home, whether for serving, display or holding items like jewellery and watches at your bedside. Finished in foodsafe mineral oil.

Engraved details make boards more fabulous and decorate your table.

Material: ash





































#3





#1

# **HOLD MY KNIFE TABLE**

The most elegant magnetic knife holder you will ever own. Made of oak with powerful magnets.

Material: oak

Size: 32x9x19 cm









#### **HOLD MY KNIFE WALL**

Crafted of natural oak with powerful hidden magnets. A beautiful and useful addition to your kitchen. Securely holds knives of all sizes, scissors, bottle openers and other metal kitchen utensils. Modern and clean look. Made from the highest quality oak wood and finished with food safe board oil.

Material: oak

Size: 40x6x2 cm

3M VHB tape: No more drilling into tiles. This knife holder comes with 3 m of double-sided tape for easy and hassle-free wall mounting.















### **HOLD MY KEY**

Crafted of natural oak with powerful hidden magnets. A beautiful and useful additi