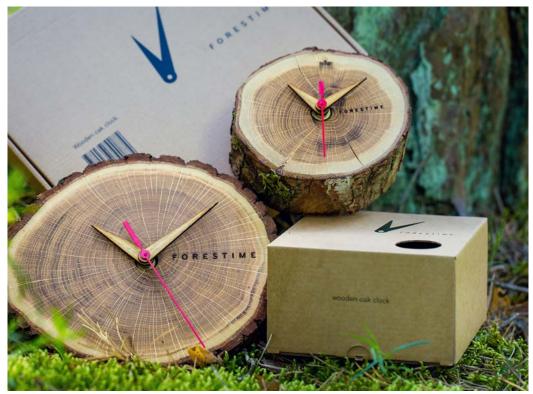

# GIFT SET OF FORESTIME TABLE

This is a perfect gift set, that consists of only handmade pieces: hand crafted oak wood desk clock, rich and pleasant aroma stored in a bottle and wooden sticks to be put in the bottle. Rustic elegance that is a perfect name for this set, that can be gifted for just any occasion. Desk clock will breathe some fresh forest air into your interior! Wood slice clock is absolutely unique, made from oak wood grown in Baltic. It is absolutely handmade, cut and polished, and made to last. Desk clock will become your table's main decor detail, its rustic appeal will catch everybody's eyes. Clock is covered with with natural oil, which protects wood and emphasizes its beauty. Clock is reliable and will show you accurate time every time you need.

Be closer to nature and closer to yourself!

Please note, LR 1 type battery is needed. Battery is not included.

Materials: oak, clock mechanism, wooden sticks, aroma in a bottle, cork

Package size: 15,5x15,5x6,5 cm Clock size: Ø 11-14x4,5 cm