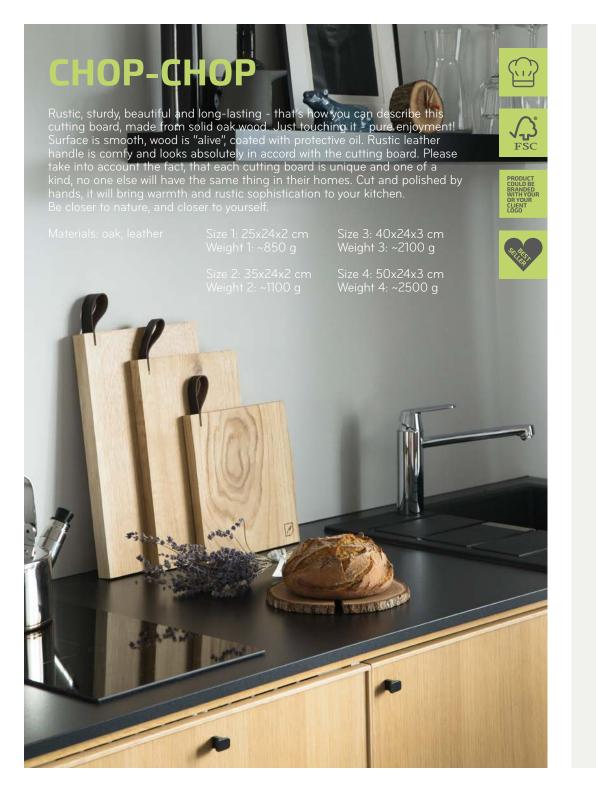

#### **CHOP-CHOP CLASSIC**

Chop-Chop classic is made from the highest quality oak and has a really solid weight giving it a lovely feel. It is bound to make a great addition to any kitchen and dining table.

Material: oak

Classic mini size : 25x15x2 cm Classic size : 40x25x2 cm

Oak wood Chop – Chop Shapeless board is ideal for use as chopping or serving board. This piece is a beautiful addition to any gourmets collection and strictly cut edge makes it easy to take it off the table.

Material: oak

Shapeless mini size: 25x15x1,5 cm Shapeless size: 38x28x2 cm