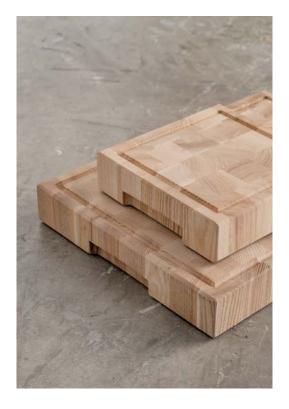

#### WOODSTONE

Feel it with your fingers - it's wood. Smooth, warm and natural. Slice it with the sharpest knife you've got - it's as solid as a stone. For Woodstone slicing boards we use vertically adjoined extra firm hardwood ash tree blocks. That's why they can bondle all your sharping, crushing, shrodding.

why they can handle all your chopping, crushing, shredding and squeezing at ease. Woodstone boards come in three sizes: small

for a kitchen soloist, medium for a comfortable veg & meat prep and large for a full-scale BBQ feast. Choose yours and unleash the knives. It will hold.

Material: ash

Size S: 20x20x5 cm Size M: 30x40x5 cm Size L: 40x60x5 cm