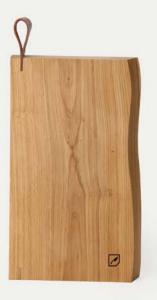

#### **CHOP-CHOP CLASSIC**

Chop-Chop classic is made from the highest quality oak and has a really solid weight giving it a lovely feel. It is bound to make a great addition to any kitchen and dining table.

Material: oak

Classic mini size : 25x15x2 cm Classic size : 40x25x2 cm

Oak wood Chop – Chop Shapeless board is ideal for use as chopping or serving board. This piece is a beautiful addition to any gourmets collection and strictly cut edge makes it easy to take it off the table.

Material: oak

Shapeless mini size: 25x15x1,5 cm Shapeless size: 38x28x2 cm