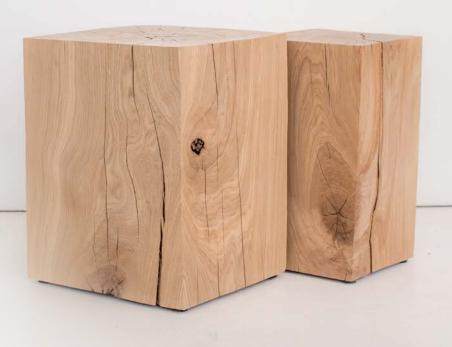

## **BLOCK STOOL**

The Block stool is made of solid wood. It gets its distinctive character from the natural growth and the resulting rough irregularities. Further cracks may form in the stool as the wood continues to dry. It is versatile, not only as a stool, but also as a side table, flower bench or bedside table.

Material: oak

Block stool S: 24x24x46 cm Block stool L: 32x32x46 cm