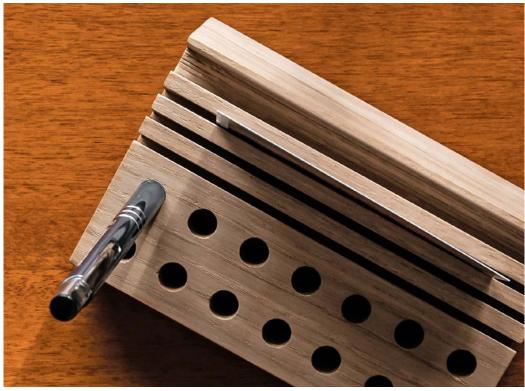

## HOLD MY PEN DESK ORGANIZER

Handmade table organizer of natural oak. Arranges all notes, pencils and small desk stuff in stylish way.

Material: oak

Size: 15x10x6 cm