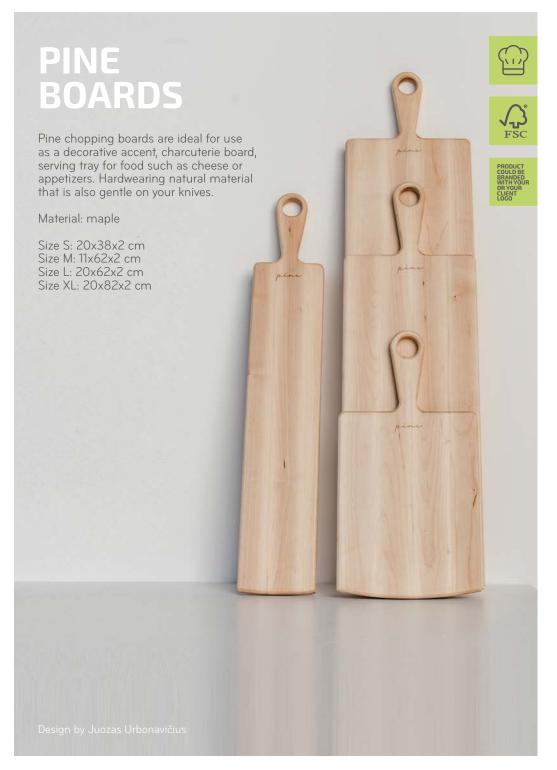

# **BIRDY BOARDS**

Material: oak

Birdy S: 21x15x1,5 cm Birdy M: 31x21x2 cm Birdy L: 42x28x2 cm

BURNED PINE BOARDS

Tall and elegant pines are arguably one of nature's most eye pleasing trees. Inspired by their beauty we created uniquely shaped slicing and serving boards - some of them are really sky reaching! These boards come in four slender shapes and can be natural or charred. The latter is a tribute to japanese yakisugi, or shou sugi ban technique, which makes Pine boards more water-proof, while remaining gentle on your knives. Whether you are slicing a single celery or celebrating with friends, Pine boards will be as handy as they are decorative.

Material: pine

Size S: 20x38x2 cm Size M: 11x62x2 cm Size L: 20x62x2 cm Size XL: 20x82x2 cm