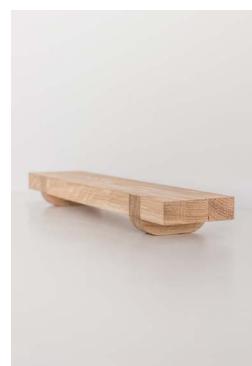

# **BIRDY BOARDS**

Material: oak

Birdy S: 21x15x1,5 cm Birdy M: 31x21x2 cm Birdy L: 42x28x2 cm

BURNED PINE BOARDS

Tall and elegant pines are arguably one of nature's most eye pleasing trees. Inspired by their beauty we created uniquely shaped slicing and serving boards - some of them are really sky reaching! These boards come in four slender shapes and can be natural or charred. The latter is a tribute to japanese yakisugi, or shou sugi ban technique, which makes Pine boards more water-proof, while remaining gentle on your knives. Whether you are slicing a single celery or celebrating with friends, Pine boards will be as handy as they are decorative.