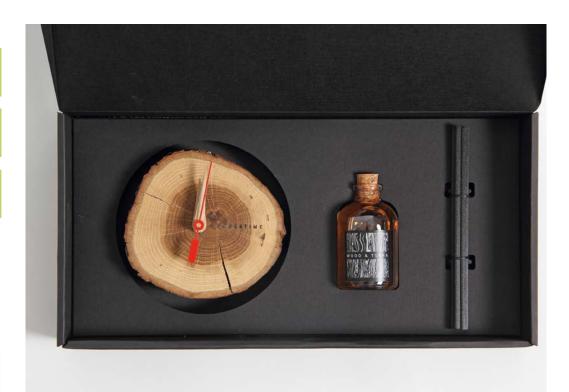

# GIFT SET OF FORESTIME TABLE

This is a perfect gift set, that consists of only handmade pieces: hand crafted oak wood desk clock, rich and pleasant aroma stored in a bottle and wooden sticks to be put in the bottle. Rustic elegance that is a perfect name for this set, that can be gifted for just any occasion. Desk clock will breathe some fresh forest air into your interior! Wood slice clock is absolutely unique, made from oak wood grown in Baltic. It is absolutely handmade, cut and polished, and made to last. Desk clock will become your table's main decor detail, its rustic appeal will catch everybody's eyes. Clock is covered with with natural oil, which protects wood and emphasizes its beauty. Clock is reliable and will show you accurate time every time you need.

Aroma in the bottle is a special aroma, created for this set, it is a pleasant, deep, wooden scent for your home, to suit wooden desk clock. Just place it near your new desk clock and I am sure you will feel as closest to the nature as it gets being at home.

Be closer to nature and closer to yourself!

Please note, LR 1 type battery is needed. Battery is not included.

Materials: oak, clock mechanism, wooden sticks, aroma in a bottle, cork

Package size: 15,5x15,5x6,5 cm Clock size: Ø 11-14x4,5 cm