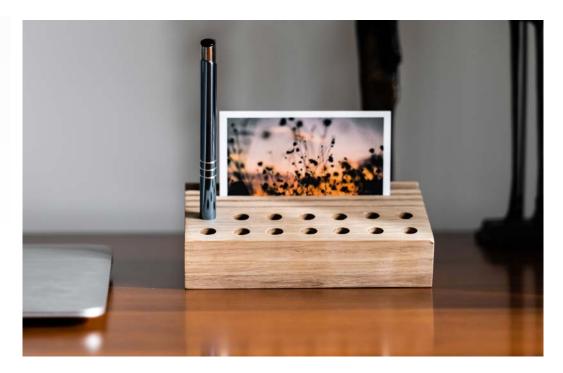

## HOLD MY PEN DESK ORGANIZER

Handmade table organizer of natural oak. Arranges all notes, pencils and small desk stuff in stylish way.

Material: oak

Size: 15x10x6 cm