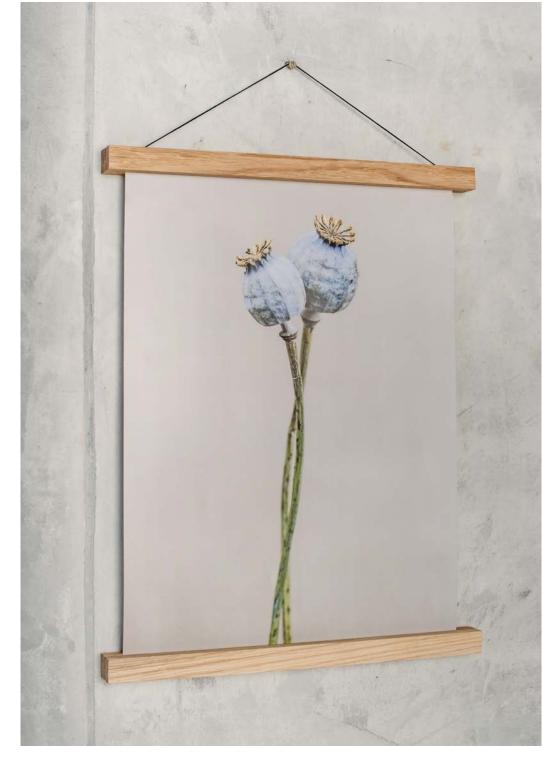

# **LAPTOP LEGS**

Laptop legs with comfortable angle to work for. It is easy to keep it – just fold the legs and put it in your backpack.

Material: oak

Size: 30x7x3 cm