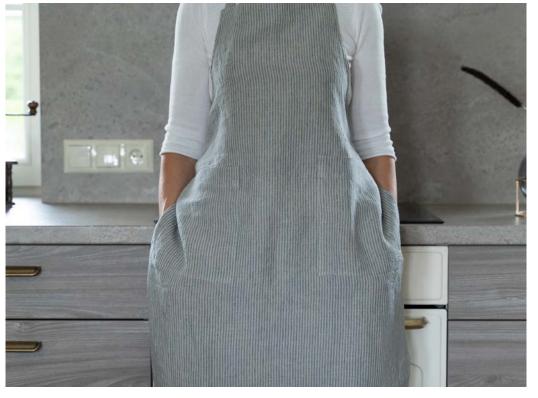

in the bottle is a special aroma, created for this set, it is a pleasant, deep, wooden scent for your home, to suit wooden desk clock. Just place it near your new desk clock and I am sure you will feel as closest to the nature as it gets being at home.

Be closer to nature and closer to yourself!

Please note, LR 1 type battery is needed. Battery is not included.

Materials: oak, clock mechanism, wooden sticks, aroma in a bottle, cork

Package size: 15,5x15,5x6,5 cm Clock size: Ø 11-14x4,5 cm

Weight: 490 g













# GIFT SET OF HONEY AND HERBAL TEA

An excellent gift made of lithuanian pure honey and set of traditional herbal tea: chamomile flowers, peppermint leaves and thyme grass.

Size: 19x19x8 cm

Weight: Honey 250 g Tea in test tube 8 g











































## **COTTON COFFEE FILTER**

Made of 100% cotton. These reusable filters offer a sustainable way to start your morning. Designed to be used for filter coffee machines or pour over coffee, these reusable filters help you to start the day with a perfect cup of coffee and reduce waste and plastic.





















We specialize in home decor, gifts products from natural wood. Gift or garment should amaze, inspire and to be long-lived. Our clients are companies which are looking for high quality products and service culture. Our people is our treasure. Through the working years we have gathered the best team of professionals. Our team is well-known and recognized artists and fashion designers in Lithuania. Things that inspire and make us happy are not necessarily logic explained. But the