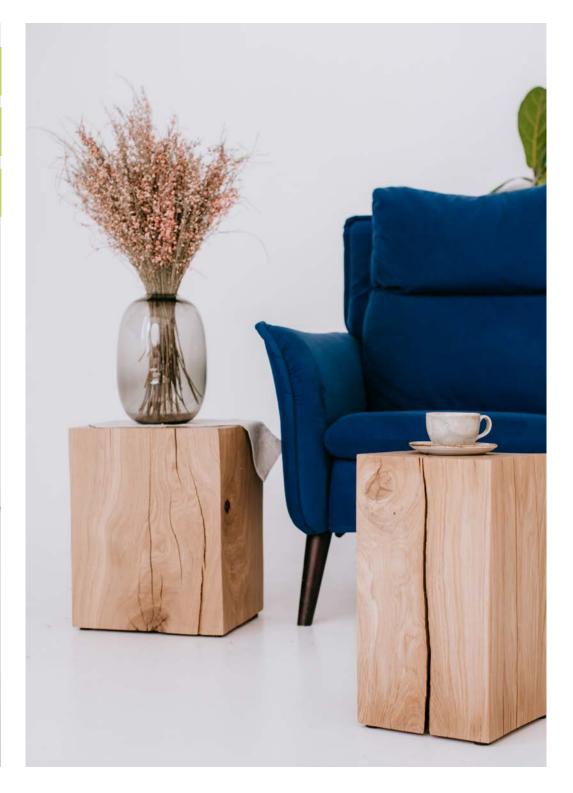

## **BLOCK STOOL**

The Block stool is made of solid wood. It gets its distinctive character from the natural growth and the resulting rough irregularities. Further cracks may form in the stool as the wood continues to dry. It is versatile, not only as a stool, but also as a side table, flower bench or bedside table.

Material: oak

Block stool S: 24x24x46 cm Block stool L: 32x32x46 cm