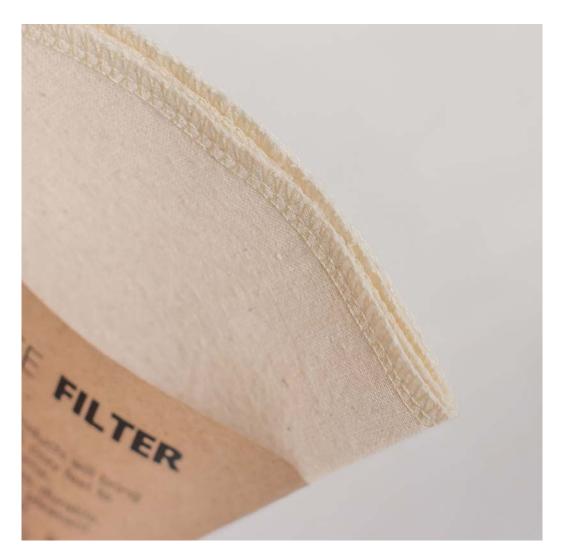

## **COTTON COFFEE FILTER**

Made of 100% cotton. These reusable filters offer a sustainable way to start your morning. Designed to be used for filter coffee machines or pour over coffee, these reusable filters help you to start the day with a perfect cup of coffee and reduce waste and plastic.