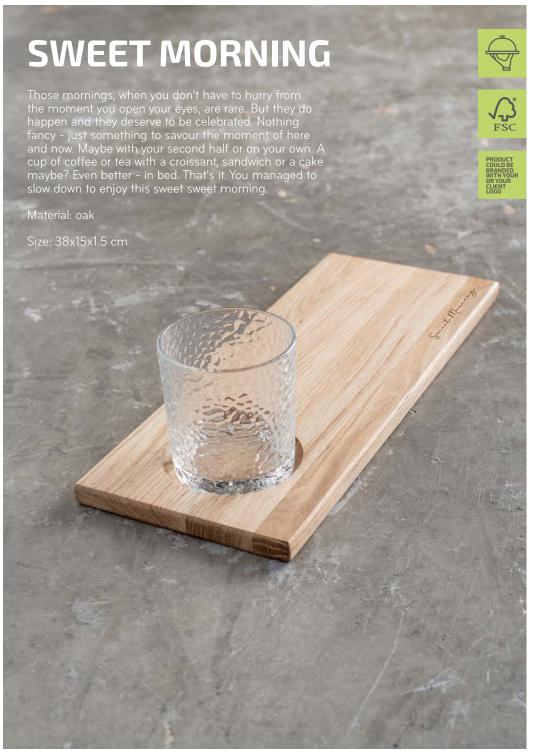

Shapeless board is ideal for use as chopping or serving board. This piece is a beautiful addition to any gourmets collection and strictly cut edge makes it easy to take it off the table.

Material: oak

Shapeless mini size: 25x15x1,5 cm Shapeless size: 38x28x2 cm









#### **SPICE RINGS**

Salt & Pepper Grinder Set

When it's time to put the finishing touch on the dish, SPICE RINGS do the job.

This solid grinder set is made of natural oak and high quality mechanisms of ceramic (for salt) and metal (for peppers). The set of solid forms firmly complements the small architecture of the kitchen. The grooves make it easy to grab and use daily.

SPICE RINGS was created by Lithuanian award-winning product designer Barbora Adamonytė-Keidūnė.

Material: oak

Size: 5x5x28 cm























# **SERVING TRAYS**

Beautiful oak wood tray for serving what ever you want: can be either used as serving trays to carry cups or that they can be used a serving plates for bread, crisps and other dry foods. Engraved rosemary detail makes tray more attractive.





Material: oak Serving tray S: 30x2 cm Servin tray L: 45x2,5 cm

















# NIYA COLLECTION – OVAL TRAY

Ash Oval Trays are made of natural oak and eminently useful all around the home, whether for serving, display or holding items like jewellery and watches at your bedside. Finished in foodsafe mineral oil.

Engraved details make boards more fabulous and decorate your table.

Material: ash





































#3





#1

# **HOLD MY KNIFE TABLE**

The most elegant magnetic knife holder you will ever o