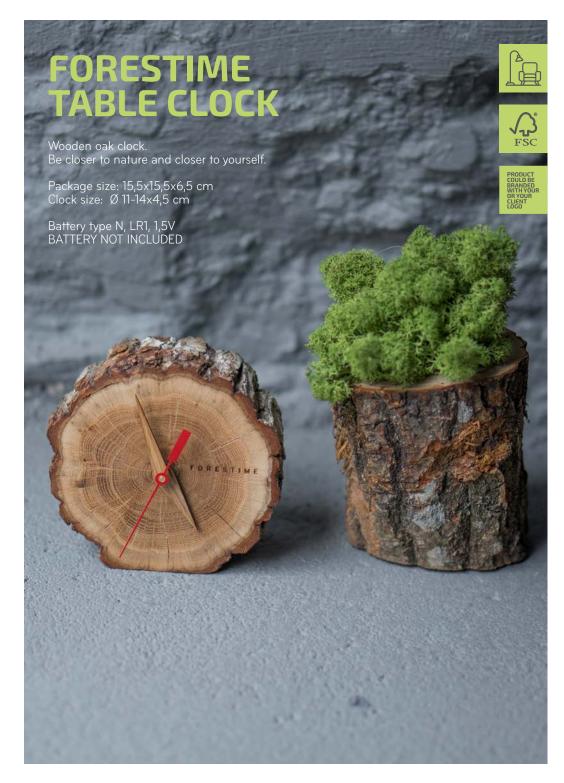

# GIFT SET OF FORESTIME TABLE

This is a perfect gift set, that consists of only handmade pieces: hand crafted oak wood desk clock, rich and pleasant aroma stored in a bottle and wooden sticks to be put in the bottle. Rustic elegance that is a perfect name for this set, that can be gifted for just any occasion. Desk clock will breathe some fresh forest air into your interior! Wood slice clock is absolutely unique, made from oak wood grown in Baltic. It is absolutely handmade, cut and polished, and made to last. Desk clock will become your table's main decor detail, its rustic appeal will catch everybody's eyes. Clock is covered with with natural oil, which protects wood and emphasizes its beauty. Clock is reliable and will show you accurate time every time you need.

Aroma in the bottle is a special aroma, created for this set, it is a pleasant, deep, wooden scent for your home, to suit wooden desk clock. Just place it near your new desk clock and I am sure you will feel as closest to the nature as it gets being at home.

Be closer to nature and closer to yourself!

Please note, LR 1 type battery is needed. Battery is not included.

Materials: oak, clock mechanism, wooden sticks, aroma in a bottle, cork

Package size: 15,5x15,5x6,5 cm Clock size: Ø 11-14x4,5 cm

Weight: 490 g