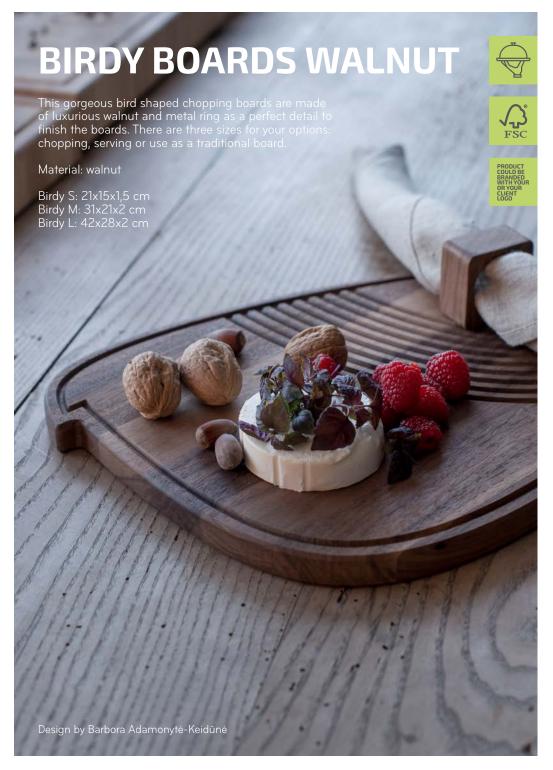

# **BIRDY BOARDS**

Material: oak

Birdy S: 21x15x1,5 cm Birdy M: 31x21x2 cm Birdy L: 42x28x2 cm

BURNED PINE BOARDS

Tall and elegant pines are arguably one of nature's most eye pleasing trees. Inspired by their beauty we created uniquely shaped slicing and serving boards - some of them are really sky reaching! These boards come in four slender shapes and can be natural or charred. The latter is a tribute to japanese yakisugi, or shou sugi ban technique, which makes Pine boards more water-proof, while remaining gentle on your knives. Whether you are slicing a single celery or celebrating with friends, Pine boards will be as handy as they are decorative.