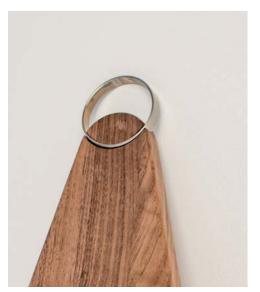

#### **SERVIRO**

Walnut Serving Board

SERVIRO is an invitation to try something intriguingly delicious.

This is what delicacies look like when placed on this drop-shaped walnut board.

Two special details make this object not only elegant but also functional:

a metal ring for easy gripping and hanging when not in use and the grooves at the end of the cutting board – for convenient cutting.

SERVIRO was created by Lithuanian award-winning product designer Barbora Adamonytė-Keidūnė.

Material: walnut

Size S: 28x15x2 cm Size M: 43x20x2 cm