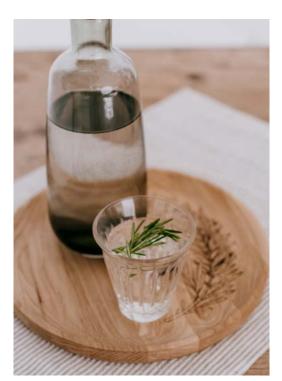

# **SERVING TRAYS**

Beautiful oak wood tray for serving what ever you want: can be either used as serving trays to carry cups or that they can be used a serving plates for bread, crisps and other dry foods. Engraved rosemary detail makes tray more attractive.

Material: oak Serving tray S: 30x2 cm Servin tray L: 45x2,5 cm