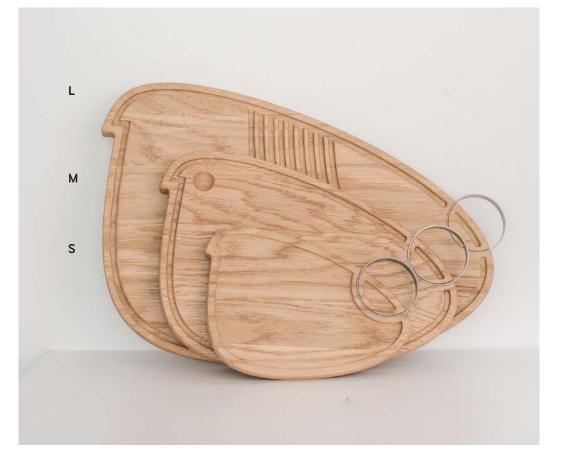

# **BIRDY BOARDS**

Material: oak

Birdy S: 21x15x1,5 cm Birdy M: 31x21x2 cm Birdy L: 42x28x2 cm

BURNED PINE BOARDS

Tall and elegant pines are arguably one of nature's most eye pleasing trees. Inspired by their beauty we created uniquely shaped slicing and serving boards - some of them are really sky reaching! These boards come in four slender shapes and can be natural or charred. The latter is a tribute to japanese yakisugi, or shou sugi ban technique, which makes Pine boards more water-proof, while remaining gentle on your knives. Whether you are slicing a single celery or celebrating with friends, Pine boards will be as handy as they are decorative.