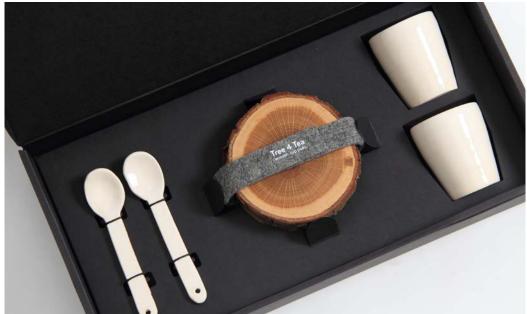

# GIFT SET OF FORESTIME TABLE

This is a perfect gift set, that consists of only handmade pieces: hand crafted oak wood desk clock, rich and pleasant aroma stored in a bottle and wooden sticks to be put in the bottle. Rustic elegance that is a perfect name for this set, that can be gifted for just any occasion. Desk clock will breathe some fresh forest air into your interior! Wood slice clock is absolutely unique, made from oak wood grown in Baltic. It is absolutely handmade, cut and polished, and made to last. Desk clock will become your table's main decor detail, its rustic appeal will catch everybody's eyes. Clock is covered with with natural oil, which protects wood and emphasizes its beauty. Clock is reliable and will show you accurate time every time you need.

Aroma in the bottle is a special aroma, created for this set, it is a pleasant, deep, wooden scent for your home, to suit wooden desk clock. Just place it near your new desk clock and I am sure you will feel as closest to the nature as it gets being at home.

Be closer to nature and closer to yourself!

Please note, LR 1 type battery is needed. Battery is not included.

Materials: oak, clock mechanism, wooden sticks, aroma in a bottle, cork

Package size: 15,5x15,5x6,5 cm Clock size: Ø 11-14x4,5 cm