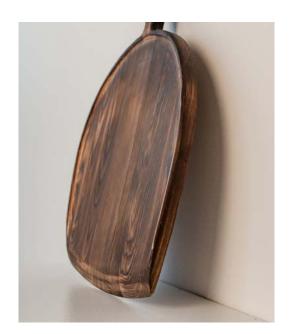

# **BIRDY BOARDS**

Material: oak

Birdy S: 21x15x1,5 cm Birdy M: 31x21x2 cm Birdy L: 42x28x2 cm

BURNED PINE BOARDS

Tall and elegant pines are arguably one of nature's most eye pleasing trees. Inspired by their beauty we created uniquely shaped slicing and serving boards - some of them are really sky reaching! These boards come in four slender shapes and can be natural or charred. The latter is a tribute to japanese yakisugi, or shou sugi ban technique, which makes Pine boards more water-proof, while remaining gentle on your knives. Whether you are slicing a single celery or celebrating with friends, Pine boards will be as handy as they are decorative.