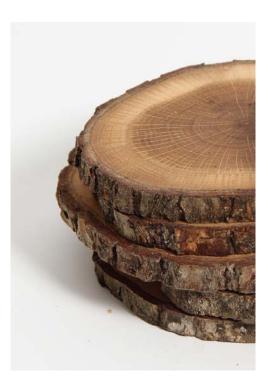

#### **TREE 4 CAKE**

Wooden plate pads made of oak have a beautiful wood texture with the bark giving real feeling straight from the forest. They are sustainably sourced and hand-sawn in Lithuania.

Because of drying process every pad has a crack which makes it even more original and touched by nature. **Tree4Cake** pads will be inseparable part of your every dish!

2 oak pads with cracks wrapped with felt band in a box.

Material: oak

Package size: 24x23,3x4,2 cm Pad size: Ø ~18-19 cm