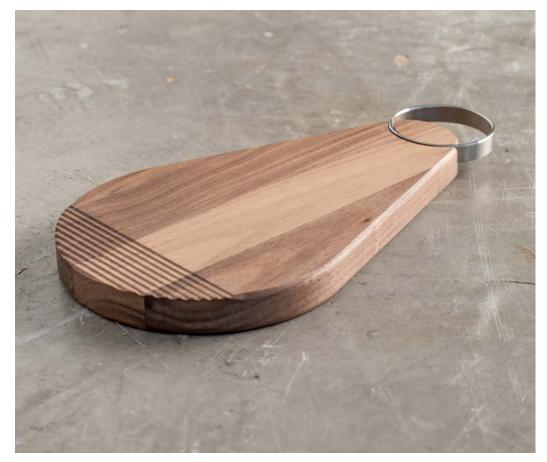

#### **SERVIRO**

Walnut Serving Board

SERVIRO is an invitation to try something intriguingly delicious.

This is what delicacies look like when placed on this drop-shaped walnut board.

Two special details make this object not only elegant but also functional:

a metal ring for easy gripping and hanging when not in use and the grooves at the end of the cutting board – for convenient cutting.

SERVIRO was created by Lithuanian award-winning product designer Barbora Adamonytė-Keidūnė.

Material: walnut

Size S: 28x15x2 cm Size M: 43x20x2 cm