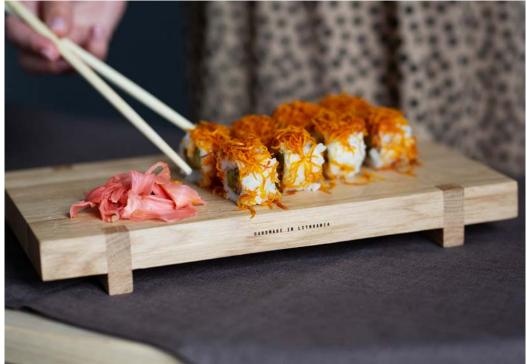

# **BIRDY BOARDS**

Material: oak

Birdy S: 21x15x1,5 cm Birdy M: 31x21x2 cm Birdy L: 42x28x2 cm

BURNED PINE BOARDS

Tall and elegant pines are arguably one of nature's most eye pleasing trees. Inspired by their beauty we created uniquely shaped slicing and serving boards - some of them are really sky reaching! These boards come in four slender shapes and can be natural or charred. The latter is a tribute to japanese yakisugi, or shou sugi ban technique, which makes Pine boards more water-proof, while remaining gentle on your knives. Whether you are slicing a single celery or celebrating with friends, Pine boards will be as handy as they are decorative.