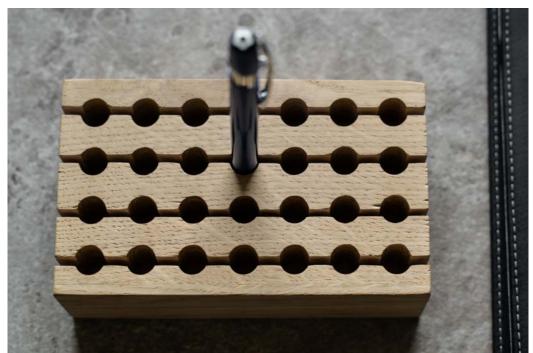

## HOLD MY PEN DESK ORGANIZER

Handmade table organizer of natural oak. Arranges all notes, pencils and small desk stuff in stylish way.

Material: oak

Size: 15x10x6 cm