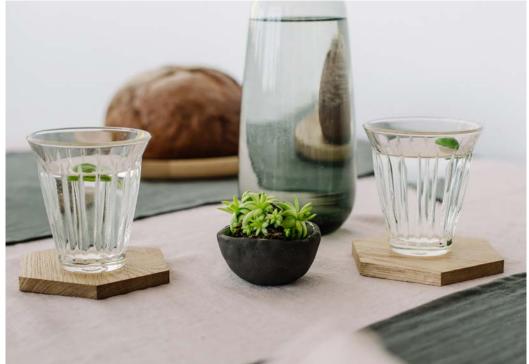

yourself.

Material: oak

Size: 8x8x3 cm

3M VHB tape: No more drilling into tiles. This knife holder comes with 3M of double-sided tape for easy and hassle-free wall mounting.













### **TOWER CANDLESTICKS**

These simple, elegant and handmade candlesticks were made of natural oak. Set of 3 different height.

Material: oak

Height: 35 cm, 30 cm, 25 cm Width: 5 cm Inside hole: 2.2 cm











# WOODEN MAGNETIC FRAMES















# **HOLD MY BOOK**

Wooden holder for recipes book. It is easy to keep it – just fold the legs and put on the shelve.

Material: oak

Size: 30x25x14 cm













# **LAPTOP LEGS**

Laptop legs with comfortable angle to work for. It is easy to keep it – just fold the legs and put it in your backpack.

Material: oak

Size: 30x7x3 cm



















#### **TREE 4 TEA**

Wooden cup pads. Be closer to nature and closer to yourself: choose what type of tree you feel most related with and **Tree 4 Tea** pad will be inseparable part of your every cup!

Oak tree: brave, strong and independant. Birch tree: ambitious, impulsive, talented.

Apple tree: loving, shy, calm.
Alder tree: creative, determined, adventurous.

Choose from 4 types of wood:



















4 pcs. box



2 pcs. box















#### **TREE 4 CAKE**

Wooden plate pads made of oak have a beautiful wood texture with the bark giving real feeling straight from the forest. They are sustainably sourced and hand-sawn in Lithuania.

Because of drying process every pad has a crack which makes it even more original and touched by nature. **Tree4Cake** pads will be inseparable