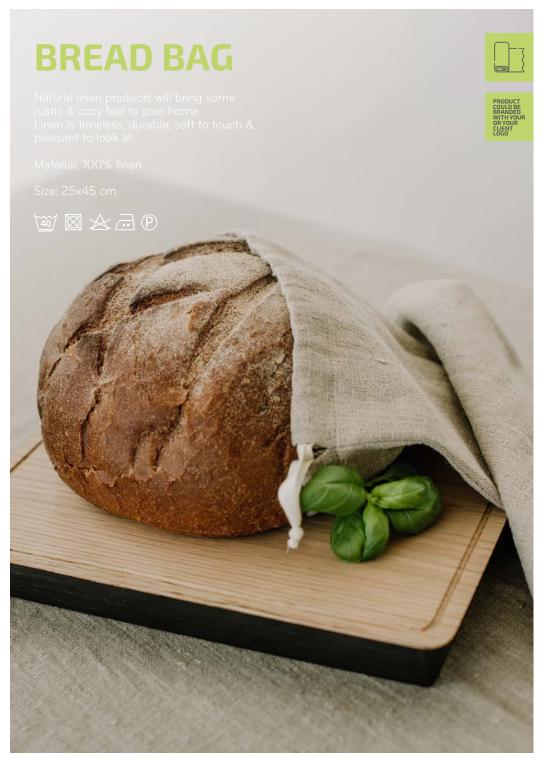

e every time you need.

Aroma in the bottle is a special aroma, created for this set, it is a pleasant, deep, wooden scent for your home, to suit wooden desk clock. Just place it near your new desk clock and I am sure you will feel as closest to the nature as it gets being at home.

Be closer to nature and closer to yourself!

Please note, LR 1 type battery is needed. Battery is not included.

Materials: oak, clock mechanism, wooden sticks, aroma in a bottle, cork

Package size: 15,5x15,5x6,5 cm Clock size: Ø 11-14x4,5 cm

Weight: 490 g













# GIFT SET OF HONEY AND HERBAL TEA

An excellent gift made of lithuanian pure honey and set of traditional herbal tea: chamomile flowers, peppermint leaves and thyme grass.

Size: 19x19x8 cm

Weight: Honey 250 g Tea in test tube 8 g











































## **COTTON COFFEE FILTER**

Made of 100% cotton. These reusable filters offer a sustainable way to start your morning. Designed to be used for filter coffee machines or pour over coffee, these reusable filters help you to start the day with a perfect cup of coffee and reduce waste and plastic.





















We specialize in home decor, gifts products from natural wood. Gift or garment should amaze, inspire and to be long-lived. Our clients are companies which are looking for high quality products and service culture. Our people is our treasure. Through the working years we have gathered the best team of professionals. Our team is well-known and recognized artists and fashion designers in Lithuania. Things that inspire and make us happy are not necess