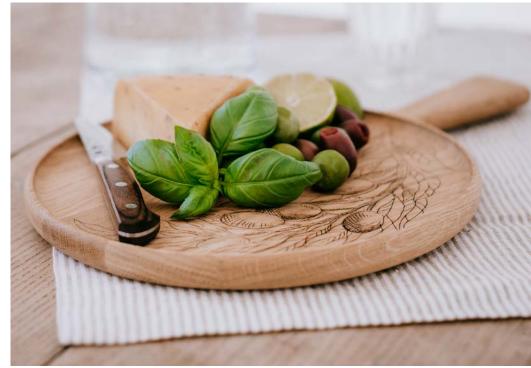

### **PIZZA BOARD**

This wooden board is the perfect tool for making homemade pizza pies or even working in a professional kitchen. It's also a perfect addition to your kitchen and dining room, working great as a chopping board for fruits and vegetables, a serving platter for cheese and charcuterie, or even for dishing out bread and cakes.