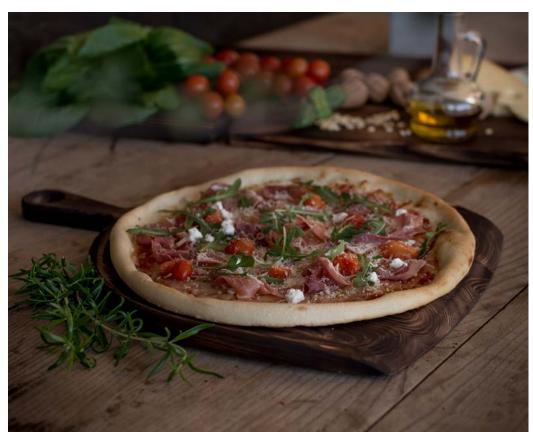

## PINE PIZZA BOARD

Size: 47x35x20 cm

### **PIZZA BOARD**

This wooden board is the perfect tool for making homemade pizza pies or even working in a professional kitchen. It's also a perfect addition to your kitchen and dining room, working great as a chopping board for fruits and vegetables, a serving platter for cheese and charcuterie, or even for dishing out bread and cakes.

Size: 47x35x20 cm