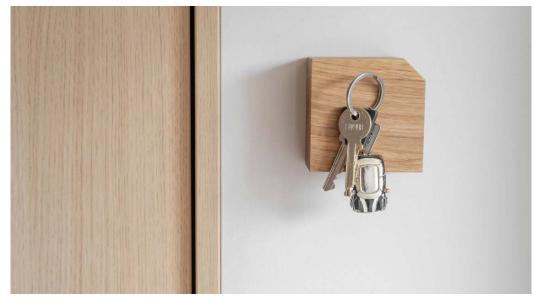

### **HOLD MY KEY**

Crafted of natural oak with powerful hidden magnets. A beautiful and useful addition to your home. Modern and clean look. Be closer to a nature and closer to yourself.

Material: oak

Size: 8x8x3 cm

3M VHB tape: No more drilling into tiles. This knife holder comes with 3M of double-sided tape for easy and hassle-free wall mounting.