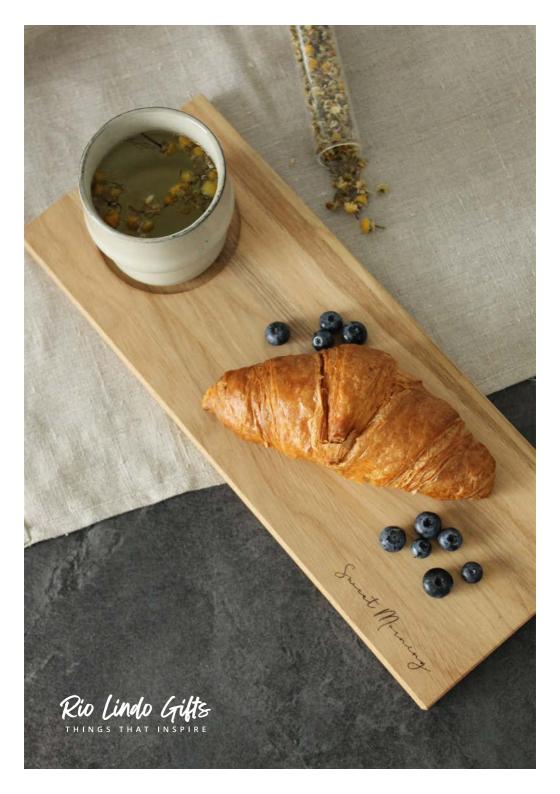

# GIFT SET OF HONEY AND HERBAL TEA

An excellent gift made of lithuanian pure honey and set of traditional herbal tea: chamomile flowers, peppermint leaves and thyme grass.

Size: 19x19x8 cm

Weight: Honey 250 g Tea in test tube 8 g