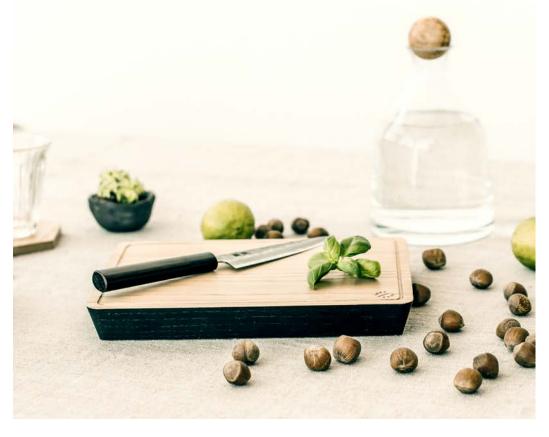

### **PIZZA BOARD**

This wooden board is the perfect tool for making homemade pizza pies or even working in a professional kitchen. It's also a perfect addition to your kitchen and dining room, working great as a chopping board for fruits and vegetables, a serving platter for cheese and charcuterie, or even for dishing out bread and cakes.

Size: 47x35x20 cm