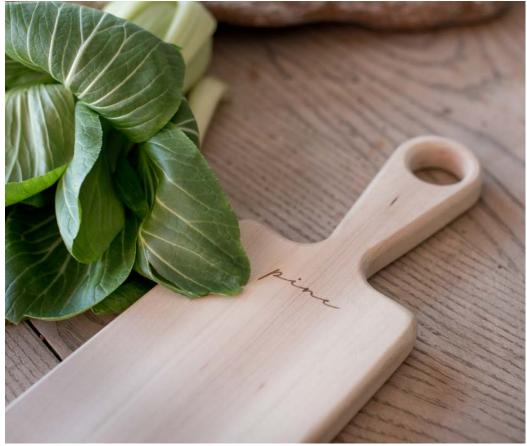

# **BIRDY BOARDS**

Material: oak

Birdy S: 21x15x1,5 cm Birdy M: 31x21x2 cm Birdy L: 42x28x2 cm

BURNED PINE BOARDS

Tall and elegant pines are arguably one of nature's most eye pleasing trees. Inspired by their beauty we created uniquely shaped slicing and serving boards - some of them are really sky reaching! These boards come in four slender shapes and can be natural or charred. The latter is a tribute to japanese yakisugi, or shou sugi ban technique, which makes Pine boards more water-proof, while remaining gentle on your knives. Whether you are slicing a single celery or celebrating with friends, Pine boards will be as handy as they are decorative.

Material: pine

Size S: 20x38x2 cm Size M: 11x62x2 cm Size L: 20x62x2 cm Size XL: 20x82x2 cm