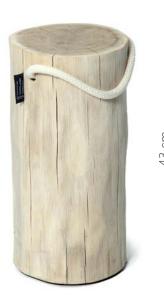

# **TREE 4 TAIL**

Wooden oak stool.

Diameter: Ø 20-24 cm Height: 43 cm Package size: 30x30x55 cm

Washed by rain

Ironed by sunlight

Customized by woodpecker

**PLYWOOD COASTERS** 

Every coaster has unique design and story from nature.