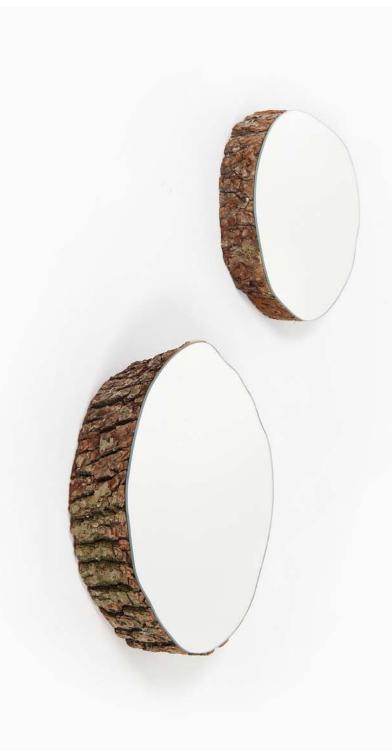

# NIYA COLLECTION – OVAL TRAY

Ash Oval Trays are made of natural oak and eminently useful all around the home, whether for serving, display or holding items like jewellery and watches at your bedside. Finished in foodsafe mineral oil.

Engraved details make boards more fabulous and decorate your table.

Material: ash

#3

#1