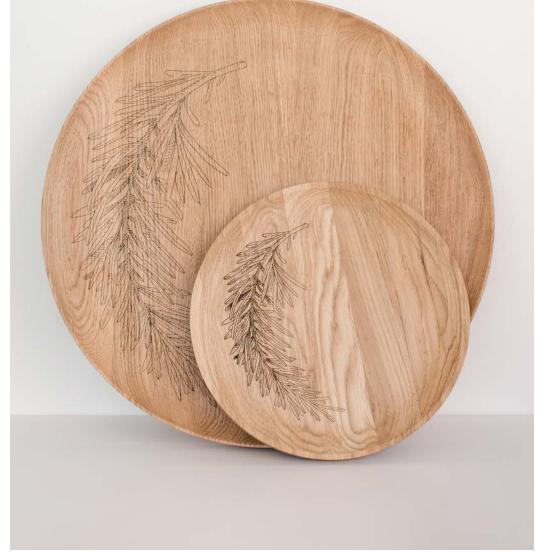

# **SERVING TRAYS**

Beautiful oak wood tray for serving what ever you want: can be either used as serving trays to carry cups or that they can be used a serving plates for bread, crisps and other dry foods. Engraved rosemary detail makes tray more attractive.

Material: oak Serving tray S: 30x2 cm Servin tray L: 45x2,5 cm