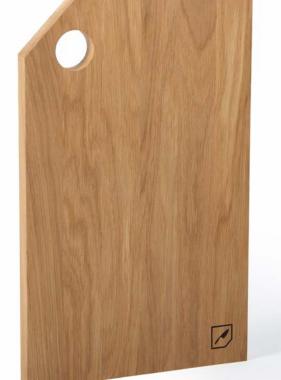

Material: oak

Classic mini size : 25x15x2 cm Classic size : 40x25x2 cm

Oak wood Chop – Chop Shapeless board is ideal for use as chopping or serving board. This piece is a beautiful addition to any gourmets collection and strictly cut edge makes it easy to take it off the table.

Material: oak

Shapeless mini size: 25x15x1,5 cm Shapeless size: 38x28x2 cm