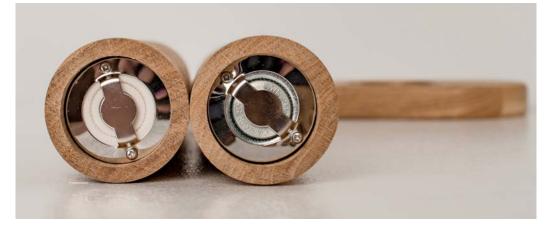

#### **SPICE RINGS**

Salt & Pepper Grinder Set

When it's time to put the finishing touch on the dish, SPICE RINGS do the job.

This solid grinder set is made of natural oak and high quality mechanisms of ceramic (for salt) and metal (for peppers). The set of solid forms firmly complements the small architecture of the kitchen. The grooves make it easy to grab and use daily.

SPICE RINGS was created by Lithuanian award-winning product designer Barbora Adamonytė-Keidūnė.

Material: oak

Size: 5x5x28 cm