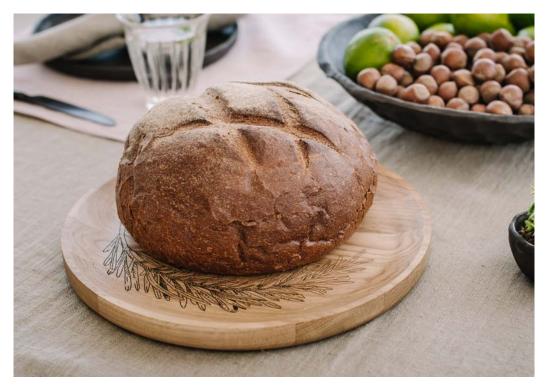

# **SERVING TRAYS**

Beautiful oak wood tray for serving what ever you want: can be either used as serving trays to carry cups or that they can be used a serving plates for bread, crisps and other dry foods. Engraved rosemary detail makes tray more attractive.

Material: oak Serving tray S: 30x2 cm Servin tray L: 45x2,5 cm