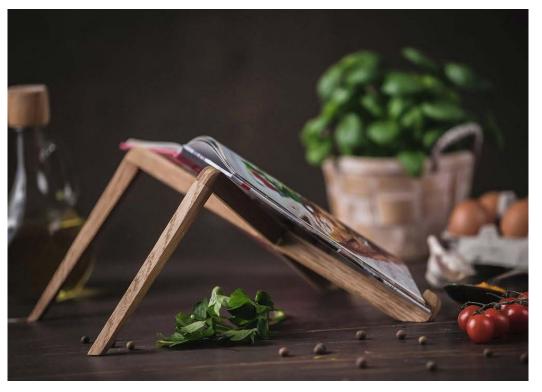

# **HOLD MY BOOK**

Wooden holder for recipes book. It is easy to keep it – just fold the legs and put on the shelve.

Material: oak

Size: 30x25x14 cm