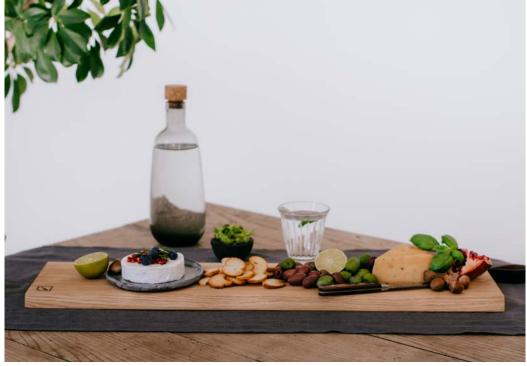

nning product designer Barbora Adamonytė-Keidūnė.

Material: oak

Size: 5x5x28 cm























# **SERVING TRAYS**

Beautiful oak wood tray for serving what ever you want: can be either used as serving trays to carry cups or that they can be used a serving plates for bread, crisps and other dry foods. Engraved rosemary detail makes tray more attractive.





Material: oak Serving tray S: 30x2 cm Servin tray L: 45x2,5 cm

















# NIYA COLLECTION – OVAL TRAY

Ash Oval Trays are made of natural oak and eminently useful all around the home, whether for serving, display or holding items like jewellery and watches at your bedside. Finished in foodsafe mineral oil.

Engraved details make boards more fabulous and decorate your table.

Material: ash





































#3





#1

# **HOLD MY KNIFE TABLE**

The most elegant magnetic knife holder you will ever own. Made of oak with powerful magnets.

Material: oak

Size: 32x9x19 cm









#### **HOLD MY KNIFE WALL**

Crafted of natural oak with powerful hidden magnets. A beautiful and useful addition to your kitchen. Securely holds knives of all sizes, scissors, bottle openers and other metal kitchen utensils. Modern and clean look. Made from the highest quality oak wood and finished with food safe board oil.

Material: oak

Size: 40x6x2 cm

3M VHB tape: No more drilling into tiles. This knife holder comes with 3 m of double-sided tape for easy and hassle-free wall mounting.















### **HOLD MY KEY**

Crafted of natural oak with powerful hidden magnets. A beautiful and useful addition t