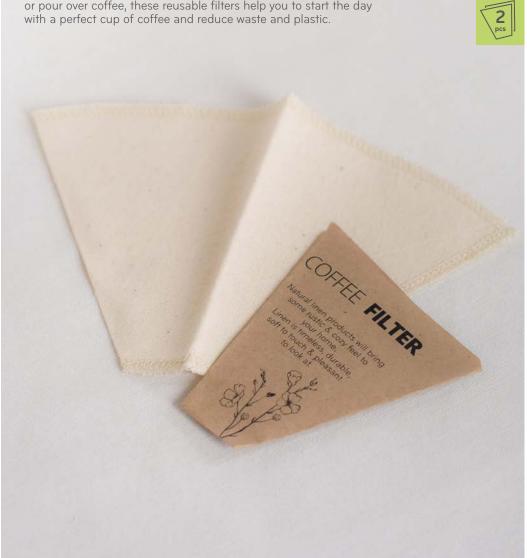

## **COTTON COFFEE FILTER**

Made of 100% cotton. These reusable filters offer a sustainable way to start your morning. Designed to be used for filter coffee machines or pour over coffee, these reusable filters help you to start the day with a perfect cup of coffee and reduce waste and plastic.