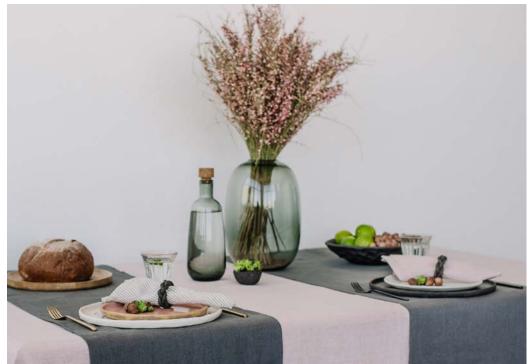

in the bottle is a special aroma, created for this set, it is a pleasant, deep, wooden scent for your home, to suit wooden desk clock. Just place it near your new desk clock and I am sure you will feel as closest to the nature as it gets being at home.

Be closer to nature and closer to yourself!

Please note, LR 1 type battery is needed. Battery is not included.

Materials: oak, clock mechanism, wooden sticks, aroma in a bottle, cork

Package size: 15,5x15,5x6,5 cm Clock size: Ø 11-14x4,5 cm

Weight: 490 g







# GIFT SET OF HONEY AND HERBAL TEA

An excellent gift made of lithuanian pure honey and set of traditional herbal tea: chamomile flowers, peppermint leaves and thyme grass.

Size: 19x19x8 cm

Weight: Honey 250 g Tea in test tube 8 g









## **LINEN COLOURS**



































## COTTON COFFEE FILTER























We specialize in home decor, gifts products from natural wood. Gift or garment should amaze, inspire and to be long-lived. Our clients are companies which are looking for high quality products and service culture. Our people is our treasure. Through the working years we have gathered the best team of professionals. Our team is well-known and recognized artists and fashion designers in Lithuania. Things that inspire and make us happy are not necessarily logic explained. But they are REAL

## **CONTACT US**

#### Rūta Šekštelė

+370 684 42028 ruta@riolindogifts.com www.riolindogifts.com

#### Audrius Šekštelis

+370 679 07072 audrius@riolindogifts.com

#### "Rio Lindo gifts", Ltd

Ädress: Gerovės str. 29, LT-11220, Vilnius LITH