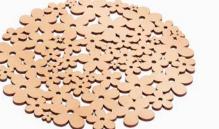

## PLYWOOD POT COASTER

A wooden coaster for pot is a nice adition to every kitchen and on every table. Coasters are made from highest quality plywood.

Material: birch plywood Sizes: Ø 15 cm, Ø 25 cm

#### Available designs

15 cm

25 cm