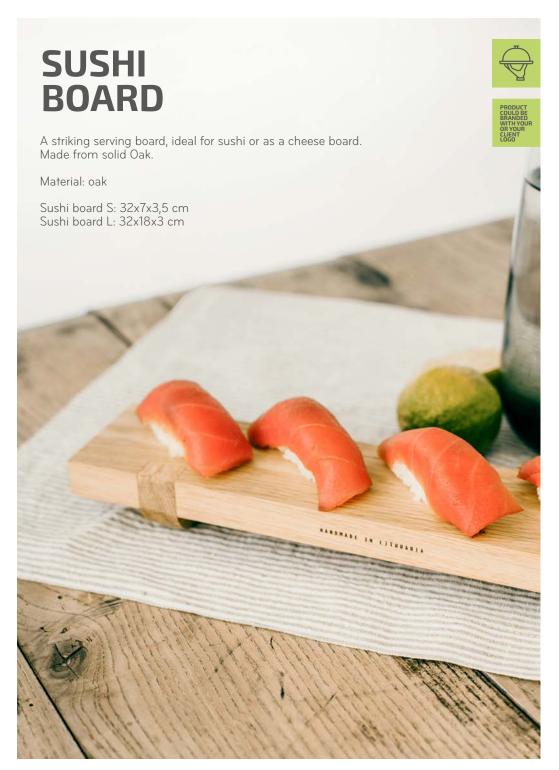

#### **SERVIRO**

Walnut/oak serving board.

SERVIRO is an invitation to try something intriguingly delicious.

This is what delicacies look like when placed on this drop-shaped walnut board.

Two special details make this object not only elegant but also functional: a metal ring for easy gripping and hanging when not in use and the grooves at the end of the cutting board – for convenient cutting.

SERVIRO was created by Lithuanian award-winning product designer Barbora Adamonytė-Keidūnė.

Material: walnut/ oak

Size S: 28x15x2 cm Size M: 43x20x2 cm