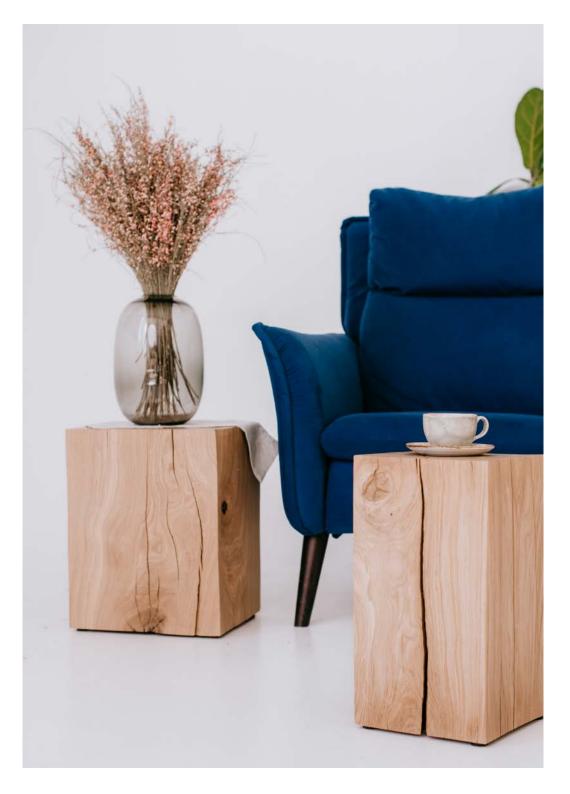

### **BLOCK STOOL**

PRODUCT COULD BE BRANDED WITH YOUR OR YOUR CLIENT LOGO

The Block stool is made of solid wood. It gets its distinctive character from the natural growth and the resulting rough irregularities. Further cracks may form in the stool as the wood continues to dry. It is versatile, not only as a stool, but also as a side table, flower bench or bedside table.

Material: oak

Block stool S: 24x24x46 cm Block stool L: 32x32x46 cm