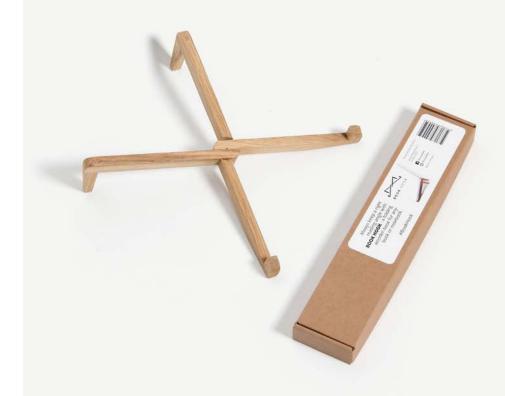

## **LAPTOP LEGS**

® △□

Laptop legs with comfortable angle to work for. It is easy to keep it – just fold the legs and put it in your backpack.

PRODUCT COULD BE BRANDED WITH YOUR OR YOUR CLIENT LOGO

Material: oak

Size: 30x7x3 cm