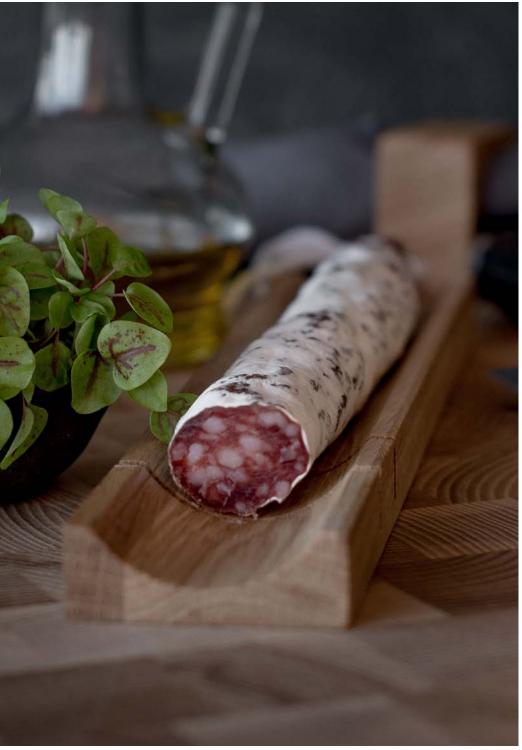

#### **SERVIRO**

Walnut/oak serving board.

SERVIRO is an invitation to try something intriguingly delicious.

This is what delicacies look like when placed on this drop-shaped walnut board.

Two special details make this object not only elegant but also functional: a metal ring for easy gripping and hanging when not in use and the grooves at the end of the cutting board – for convenient cutting.

SERVIRO was created by Lithuanian award-winning product designer Barbora Adamonytė-Keidūnė.

Material: walnut/ oak

Size S: 28x15x2 cm Size M: 43x20x2 cm