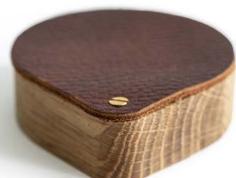

### **HOLD MY RING**

Beautiful oak jewellery box featuring a moveable leather lid which swings round to reveal what is inside.

Material: oak, leather

Size CIRCLE: 7x7x2 cm Size TRIANGLE: 8,8x8,2x2 cm Size SQUARE: 7x7x2 cm

Design by Juozas Urbonavičius