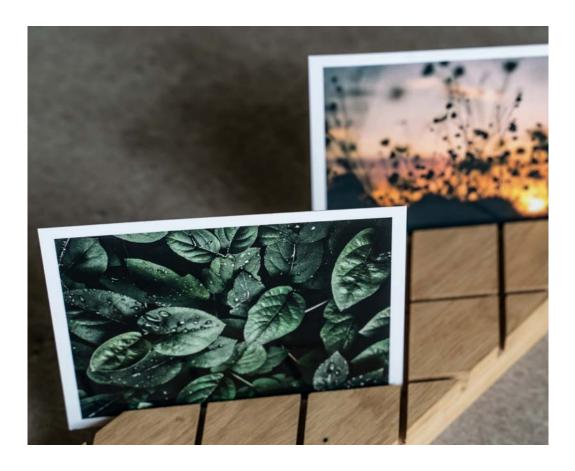

#### **HOLD MY LIFE**

Crafted natural oak board perfect for displaying images or memory notes.

Material: oak

Size 45x7x2 cm