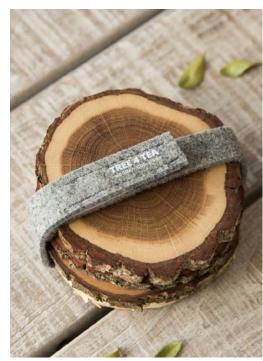

#### **TREE 4 TEA**

Wooden cup pads. Be closer to nature and closer to yourself: choose what type of tree you feel most related with and **Tree 4 Tea** pad will be inseparable part of your every cup!

Oak tree: brave, strong and independant. Birch tree: ambitious, impulsive, talented.

Apple tree: loving, shy, calm.
Alder tree: creative, determined, adventurous.

6, 4 or 2 coaster wrapped with felt band in a box. Package size: 12x12,5x6,6 cm Coaster size: Ø 9-12 cm.

4 pcs. box

2 pcs. box