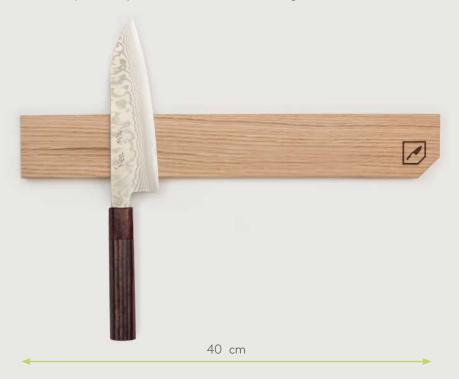

#### **HOLD MY KNIFE WALL**

Crafted of natural oak with powerful hidden magnets. A beautiful and useful addition to your kitchen. Securely holds knives of all sizes, scissors, bottle openers and other metal kitchen utensils. Modern and clean look. Made from the highest quality oak wood and finished with food safe board oil.

PRODUCT
COULD BE
BRANDED
WITH YOUR
OR YOUR
CLIENT
LOGO

Size: 40x6x2 cm

3M VHB tape: No more drilling into tiles. This knife holder comes with 3 m of double-sided tape for easy and hassle-free wall mounting.