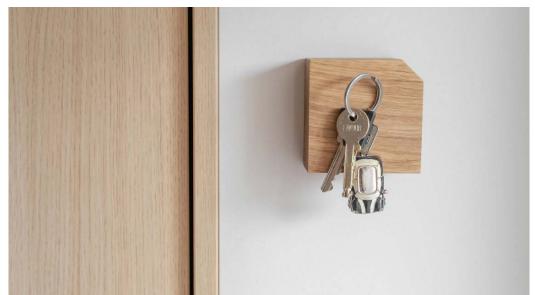

#### **HOLD MY KEY**

Crafted of natural oak with powerful hidden magnets. A beautiful and useful addition to your home. Modern and clean look. Be closer to a nature and closer to yourself.

Material: oak

Size: 8x8x3 cm

3M VHB tape: No more drilling into tiles. This knife holder comes with 3M of double-sided tape for easy and hassle-free wall mounting.