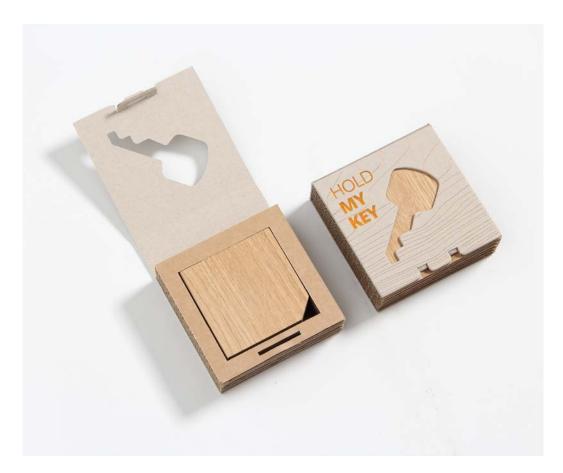

#### **HOLD MY KEY**

Crafted of natural oak with powerful hidden magnets. A beautiful and useful addition to your home. Modern and clean look. Be closer to a nature and closer to yourself.

Material: oak

Size: 8x8x3 cm

3M VHB tape: No more drilling into tiles. This knife holder comes with 3M of double-sided tape for easy and hassle-free wall mounting.