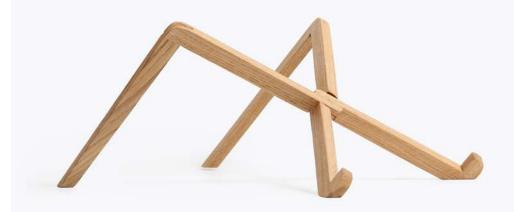

## **LAPTOP LEGS**

® △□

Laptop legs with comfortable angle to work for. It is easy to keep it – just fold the legs and put it in your backpack.

PRODUCT COULD BE BRANDED WITH YOUR OR YOUR CLIENT LOGO

Material: oak

Size: 30x7x3 cm