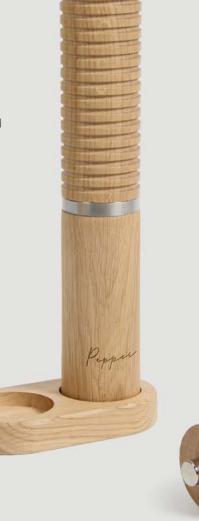

#### **SPICE RINGS**

Salt & Pepper Grinder Set

When it's time to put the finishing touch on the dish, SPICE RINGS do the job.

This solid grinder set is made of natural oak and high quality mechanisms of ceramic (for salt) and metal (for peppers). The set of solid forms firmly complements the small architecture of the kitchen. The grooves make it easy to grab and use daily.

SPICE RINGS was created by Lithuanian award-winning product designer Barbora Adamonytė-Keidūnė.

Material: oak

Size: 5x5x28 cm