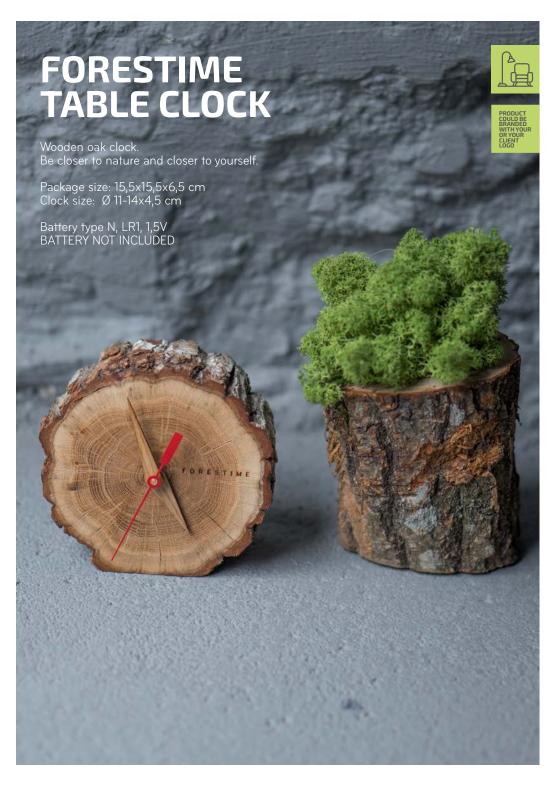

#### **TABLE CLOCK**

This minimalist and unique Table Clok is made from solid oak wood. Its modern design will suit perfectly into almost every interior.

Material: oak

Size: 5x12x12 cm