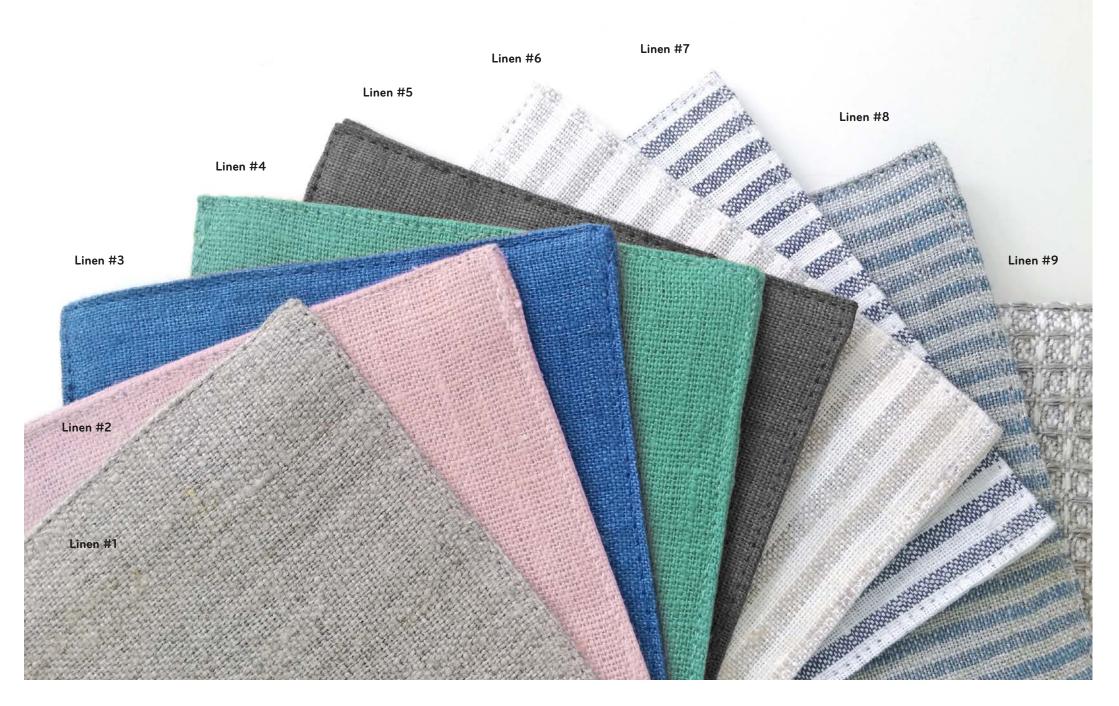

ou need.

Aroma in the bottle is a special aroma, created for this set, it is a pleasant, deep, wooden scent for your home, to suit wooden desk clock. Just place it near your new desk clock and I am sure you will feel as closest to the nature as it gets being at home.

Be closer to nature and closer to yourself!

Please note, LR 1 type battery is needed. Battery is not included.

Materials: oak, clock mechanism, wooden sticks, aroma in a bottle, cork

Package size: 15,5x15,5x6,5 cm Clock size: Ø 11-14x4,5 cm

Weight: 490 g







# GIFT SET OF HONEY AND HERBAL TEA

An excellent gift made of lithuanian pure honey and set of traditional herbal tea: chamomile flowers, peppermint leaves and thyme grass.

Size: 19x19x8 cm

Weight: Honey 250 g Tea in test tube 8 g









## **LINEN COLOURS**



































## COTTON COFFEE FILTER























We specialize in home decor, gifts products from natural wood. Gift or garment should amaze, inspire and to be long-lived. Our clients are companies which are looking for high quality products and service culture. Our people is our treasure. Through the working years we have gathered the best team of professionals. Our team is well-known and recognized artists and fashion designers in Lithuania. Things that inspire and make us happy are not necessarily logic explained. But they are REAL

## **CONTACT US**

#### Rūta Šekštelė

+370 684 42028 ruta@riolindogifts.com www.riolindogifts.com

#### Audrius Šekštelis

+370 679 07072 audrius@riolindogifts.com

#### "Rio Lindo gifts", Ltd

Ädress: Gerovės str. 29, LT-112