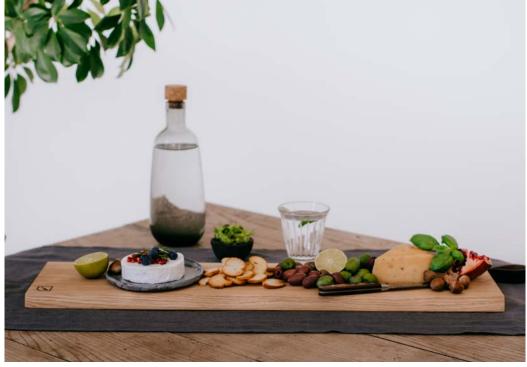

#### **PIZZA BOARD**

This wooden board is the perfect tool for making homemade pizza pies or even working in a professional kitchen. It's also a perfect addition to your kitchen and dining room, working great as a chopping board for fruits and vegetables, a serving platter for cheese and

Material: maple

Size: 47x35x20 cm

Design by Juozas Urbonavičius

Design by Juozas Urbonavičius