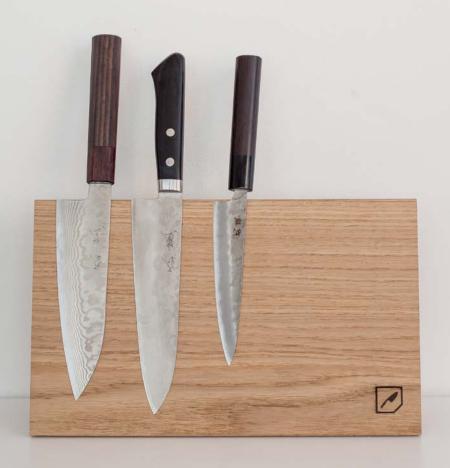

#### **HOLD MY KNIFE WALL**

Crafted of natural oak with powerful hidden magnets. A beautiful and useful addition to your kitchen. Securely holds knives of all sizes, scissors, bottle openers and other metal kitchen utensils. Modern and clean look. Made from the highest quality oak wood and finished with food safe board oil.

PRODUCT
COULD BE
BRANDED
WITH YOUR
OR YOUR
CLIENT
LOGO

Size: 40x6x2 cm

3M VHB tape: No more drilling into tiles. This knife holder comes with 3 m of double-sided tape for easy and hassle-free wall mounting.