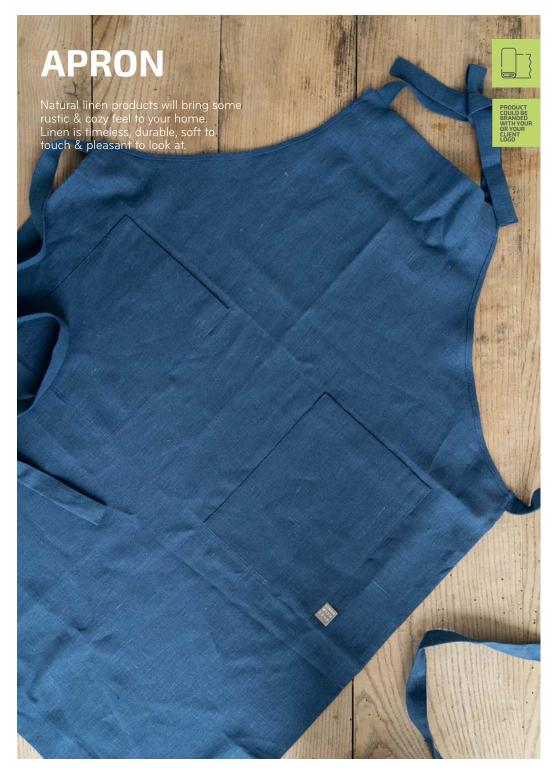

e is a special aroma, created for this set, it is a pleasant, deep, wooden scent for your home, to suit wooden desk clock. Just place it near your new desk clock and I am sure you will feel as closest to the nature as it gets being at home.

Be closer to nature and closer to yourself!

Please note, LR 1 type battery is needed. Battery is not included.

Materials: oak, clock mechanism, wooden sticks, aroma in a bottle, cork

Package size: 15,5x15,5x6,5 cm Clock size: Ø 11-14x4,5 cm

Weight: 490 g







# GIFT SET OF HONEY AND HERBAL TEA

An excellent gift made of lithuanian pure honey and set of traditional herbal tea: chamomile flowers, peppermint leaves and thyme grass.

Size: 19x19x8 cm

Weight: Honey 250 g Tea in test tube 8 g









## **LINEN COLOURS**



































## COTTON COFFEE FILTER























We specialize in home decor, gifts products from natural wood. Gift or garment should amaze, inspire and to be long-lived. Our clients are companies which are looking for high quality products and service culture. Our people is our treasure. Through the working years we have gathered the best team of professionals. Our team is well-known and recognized artists and fashion designers in Lithuania. Things that inspire and make us happy are not necessarily logic explained. But they are REAL

## **CONTACT US**

#### Rūta Šekštelė

+370 684 42028 ruta@riolindogifts.com www.riolindogifts.com

#### Audrius Šekštelis

+370 679 07072 audrius@riolindogifts.com

#### "Rio Lindo gifts", Ltd

Ädress: Gerovės str. 29, LT-11220, Vilnius LITHUANIA

Regis