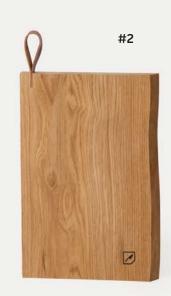

## **HOLD MY KNIFE TABLE**

The most elegant magnetic knife holder you will ever own. Made of oak with powerful magnets.

PRODUCT COULD BE BRANDED WITH YOUR OR YOUR CLIENT LOGO

Material: oak

Size: 32x9x19 cm