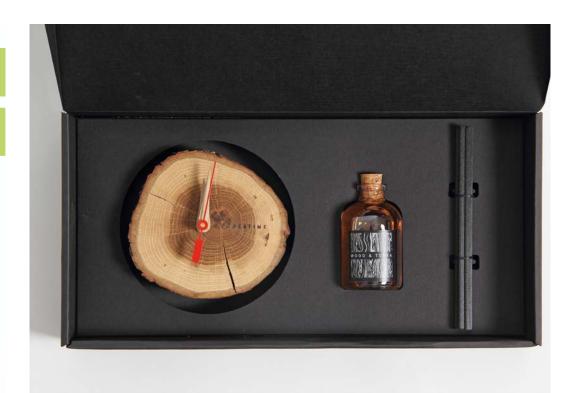

## GIFT SET OF FORESTIME TABLE

PRODUCT COULD BE BRANDED WITH YOUR OR YOUR

This is a perfect gift set, that consists of only handmade pieces: hand crafted oak wood desk clock, rich and pleasant aroma stored in a bottle and wooden sticks to be put in the bottle. Rustic elegance that is a perfect name for this set, that can be gifted for just any occasion. Desk clock will breathe some fresh forest air into your interior! Wood slice clock is absolutely unique, made from oak wood grown in Baltic. It is absolutely handmade, cut and polished, and made to last. Desk clock will become your table's main decor detail, its rustic appeal will catch everybody's eyes. Clock is covered with with natural oil, which protects wood and emphasizes its beauty. Clock is reliable and will show you accurate time every time you need.

Aroma in the bottle is a special aroma, created for this set, it is a pleasant, deep, wooden scent for your home, to suit wooden desk clock. Just place it near your new desk clock and I am sure you will feel as closest to the nature as it gets being at home.

Be closer to nature and closer to yourself!

Please note, LR 1 type battery is needed. Battery is not included.

Materials: oak, clock mechanism, wooden sticks, aroma in a bottle, cork

Package size: 15,5x15,5x6,5 cm Clock size: Ø 11-14x4,5 cm