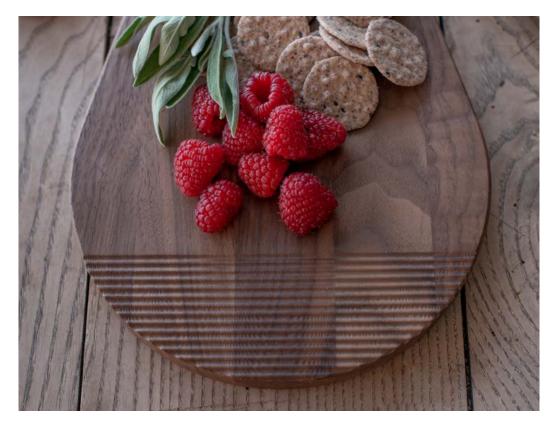

#### **SERVIRO**

Walnut/oak serving board.

SERVIRO is an invitation to try something intriguingly delicious.

This is what delicacies look like when placed on this drop-shaped walnut board.

Two special details make this object not only elegant but also functional: a metal ring for easy gripping and hanging when not in use and the grooves at the end of the cutting board – for convenient cutting.

SERVIRO was created by Lithuanian award-winning product designer Barbora Adamonytė-Keidūnė.

Material: walnut/ oak

Size S: 28x15x2 cm Size M: 43x20x2 cm