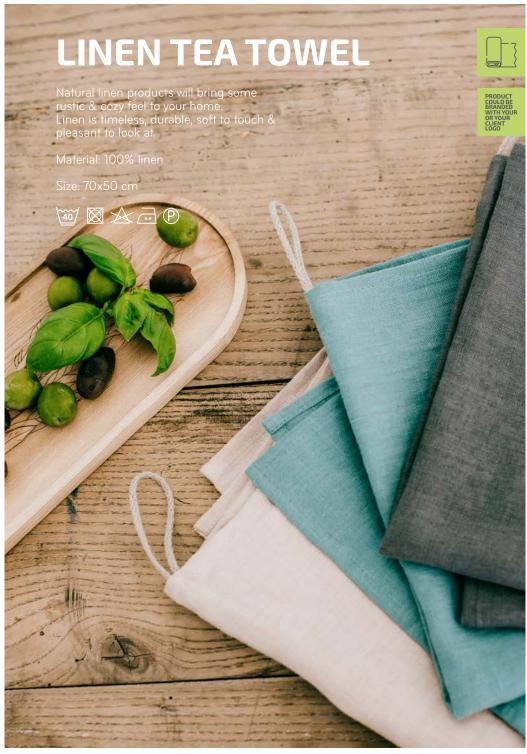

eed.

Aroma in the bottle is a special aroma, created for this set, it is a pleasant, deep, wooden scent for your home, to suit wooden desk clock. Just place it near your new desk clock and I am sure you will feel as closest to the nature as it gets being at home.

Be closer to nature and closer to yourself!

Please note, LR 1 type battery is needed. Battery is not included.

Materials: oak, clock mechanism, wooden sticks, aroma in a bottle, cork

Package size: 15,5x15,5x6,5 cm Clock size: Ø 11-14x4,5 cm

Weight: 490 g







# GIFT SET OF HONEY AND HERBAL TEA

An excellent gift made of lithuanian pure honey and set of traditional herbal tea: chamomile flowers, peppermint leaves and thyme grass.

Size: 19x19x8 cm

Weight: Honey 250 g Tea in test tube 8 g









## **LINEN COLOURS**



































## COTTON COFFEE FILTER























We specialize in home decor, gifts products from natural wood. Gift or garment should amaze, inspire and to be long-lived. Our clients are companies which are looking for high quality products and service culture. Our people is our treasure. Through the working years we have gathered the best team of professionals. Our team is well-known and recognized artists and fashion designers in Lithuania. Things that inspire and make us happy are not necessarily logic explained. But they are REAL

## **CONTACT US**

#### Rūta Šekštelė

+370 684 42028 ruta@riolindogifts.com www.riolindogifts.com

#### Audrius Šekštelis

+370 679 07072 audrius@riolindogifts.com

#### "Rio Lindo gifts", Ltd

Ädress: Gerovės str. 29, LT-11220,