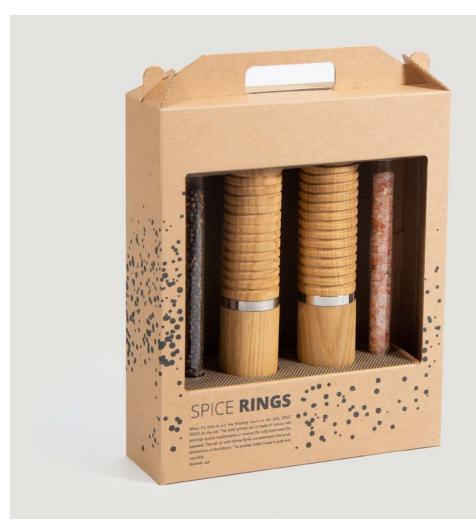

#### **SPICE RINGS**

Salt & Pepper Grinder Set

When it's time to put the finishing touch on the dish, SPICE RINGS do the job.

This solid grinder set is made of natural oak and high quality mechanisms of ceramic (for salt) and metal (for peppers). The set of solid forms firmly complements the small architecture of the kitchen. The grooves make it easy to grab and use daily.

SPICE RINGS was created by Lithuanian award-winning product designer Barbora Adamonytė-Keidūnė.

Material: oak

Size: 5x5x28 cm