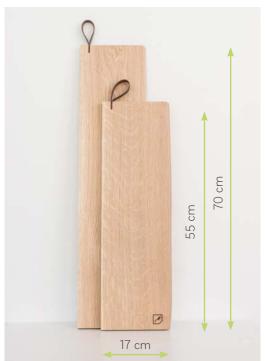

#### **SERVIRO**

Walnut/oak serving board.

SERVIRO is an invitation to try something intriguingly delicious.

This is what delicacies look like when placed on this drop-shaped walnut board.

Two special details make this object not only elegant but also functional: a metal ring for easy gripping and hanging when not in use and the grooves at the end of the cutting board – for convenient cutting.

SERVIRO was created by Lithuanian award-winning product designer Barbora Adamonytė-Keidūnė.

Material: walnut/ oak

Size S: 28x15x2 cm Size M: 43x20x2 cm