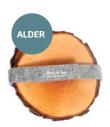

#### **TREE 4 TEA**

Wooden cup pads. Be closer to nature and closer to yourself: choose what type of tree you feel most related with and **Tree 4 Tea** pad will be inseparable part of your every cup!

Oak tree: brave, strong and independant. Birch tree: ambitious, impulsive, talented.

Apple tree: loving, shy, calm.
Alder tree: creative, determined, adventurous.

6, 4 or 2 coaster wrapped with felt band in a box. Package size: 12x12,5x6,6 cm Coaster size: Ø 9-12 cm.

4 pcs. box

2 pcs. box