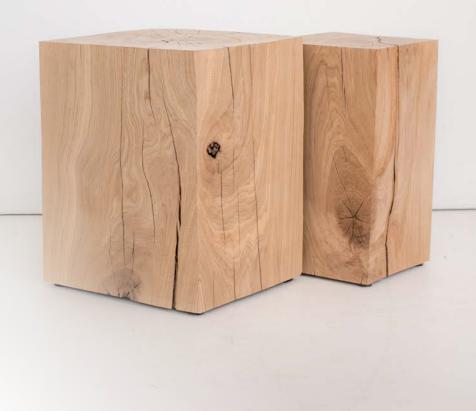

### **BLOCK STOOL**

PRODUCT COULD BE BRANDED WITH YOUR OR YOUR CLIENT LOGO

The Block stool is made of solid wood. It gets its distinctive character from the natural growth and the resulting rough irregularities. Further cracks may form in the stool as the wood continues to dry. It is versatile, not only as a stool, but also as a side table, flower bench or bedside table.

Material: oak

Block stool S: 24x24x46 cm Block stool L: 32x32x46 cm