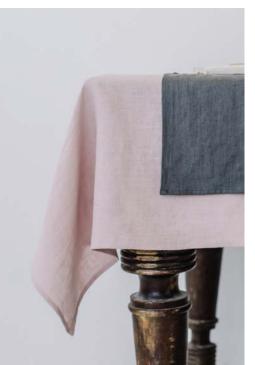

## **BIRDY BOARDS**

This gorgeous bird shaped chopping boards are made of solid oak and metal ring as a perfect detail to finish the boards. There are three sizes for your options: chopping, serving or use as a traditional board.