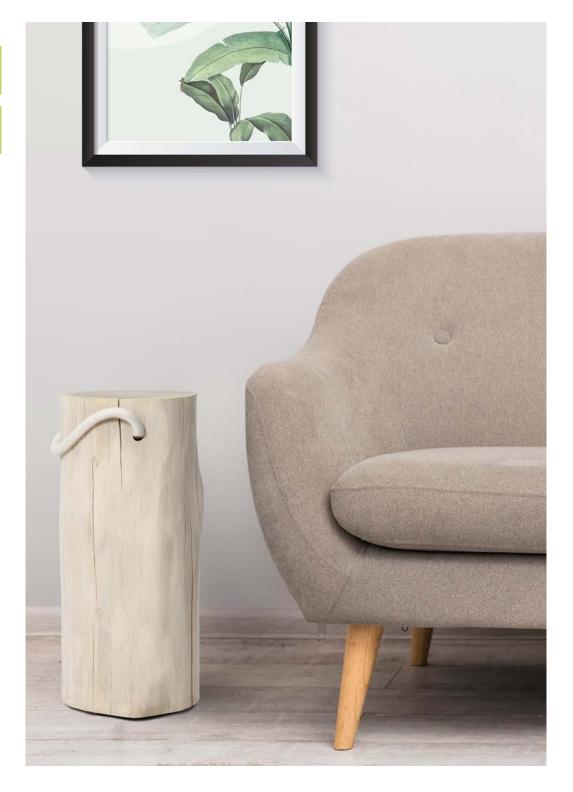

### **BLOCK STOOL**

PRODUCT COULD BE BRANDED WITH YOUR OR YOUR CLIENT LOGO

The Block stool is made of solid wood. It gets its distinctive character from the natural growth and the resulting rough irregularities. Further cracks may form in the stool as the wood continues to dry. It is versatile, not only as a stool, but also as a side table, flower bench or bedside table.

Material: oak

Block stool S: 24x24x46 cm Block stool L: 32x32x46 cm