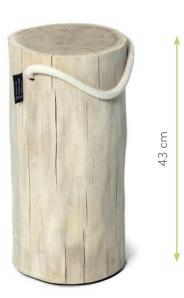

### **BLOCK STOOL**

PRODUCT COULD BE BRANDED WITH YOUR OR YOUR CLIENT LOGO

The Block stool is made of solid wood. It gets its distinctive character from the natural growth and the resulting rough irregularities. Further cracks may form in the stool as the wood continues to dry. It is versatile, not only as a stool, but also as a side table, flower bench or bedside table.

Material: oak

Block stool S: 24x24x46 cm Block stool L: 32x32x46 cm