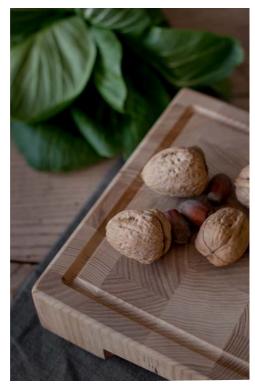

#### WOODSTONE

Feel it with your fingers - it's wood. Smooth, warm and natural. Slice it with the sharpest knife you've got - it's as solid as a stone. For Woodstone slicing boards we use vertically adjoined extra firm hardwood ash tree blocks. That's why they can handle all your chopping, crushing, shredding

why they can handle all your chopping, crushing, shredding and squeezing at ease. Woodstone

and squeezing at ease. Woodstone boards come in three sizes: small for a kitchen soloist, medium for a comfortable veg & meat prep and large for a full-scale BBQ feast. Choose yours and unleash the knives. It will hold.

Material: ash

Size S: 20x20x5 cm Size M: 30x40x5 cm Size L: 40x60x5 cm