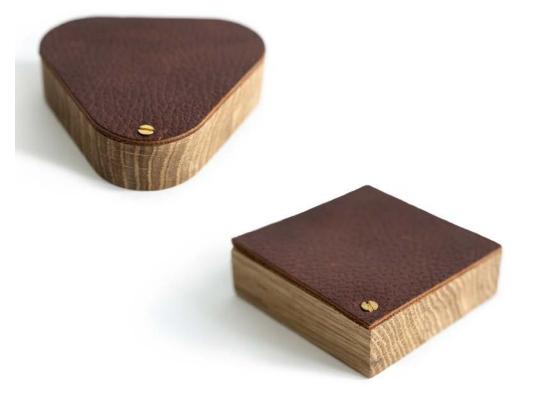

### **HOLD MY RING**

Beautiful oak jewellery box featuring a moveable leather lid which swings round to reveal what is inside.

Material: oak, leather

Size CIRCLE: 7x7x2 cm Size TRIANGLE: 8,8x8,2x2 cm Size SQUARE: 7x7x2 cm

Design by Juozas Urbonavičius