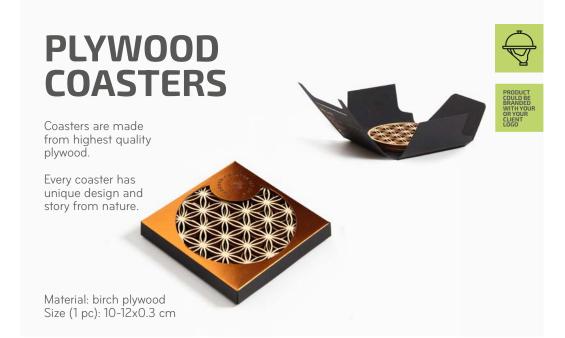

## PLYWOOD POT COASTER

A wooden coaster for pot is a nice adition to every kitchen and on every table. Coasters are made from highest quality plywood.

Material: birch plywood Sizes: Ø 15 cm, Ø 25 cm

#### Available designs

15 cm

25 cm