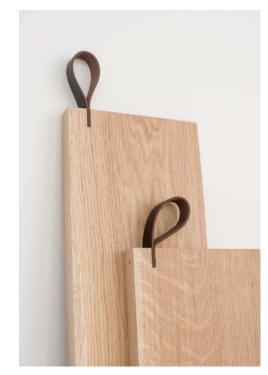

#### **SERVIRO**

Walnut/oak serving board.

SERVIRO is an invitation to try something intriguingly delicious.

This is what delicacies look like when placed on this drop-shaped walnut board.

Two special details make this object not only elegant but also functional: a metal ring for easy gripping and hanging when not in use and the grooves at the end of the cutting board – for convenient cutting.

SERVIRO was created by Lithuanian award-winning product designer Barbora Adamonytė-Keidūnė.

Material: walnut/ oak

Size S: 28x15x2 cm Size M: 43x20x2 cm