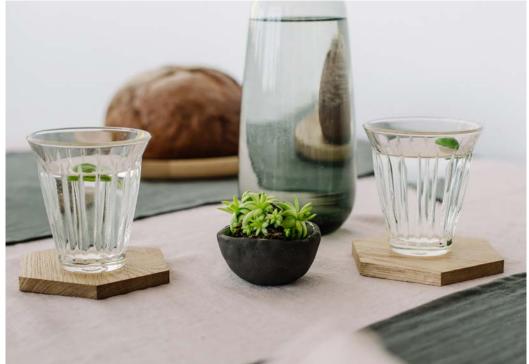

#### **TREE 4 TEA**

Wooden cup pads. Be closer to nature and closer to yourself: choose what type of tree you feel most related with and **Tree 4 Tea** pad will be inseparable part of your every cup!

Oak tree: brave, strong and independant. Birch tree: ambitious, impulsive, talented.

Apple tree: loving, shy, calm.
Alder tree: creative, determined, adventurous.

6, 4 or 2 coaster wrapped with felt band in a box. Package size: 12x12,5x6,6 cm Coaster size: Ø 9-12 cm.

4 pcs. box

2 pcs. box