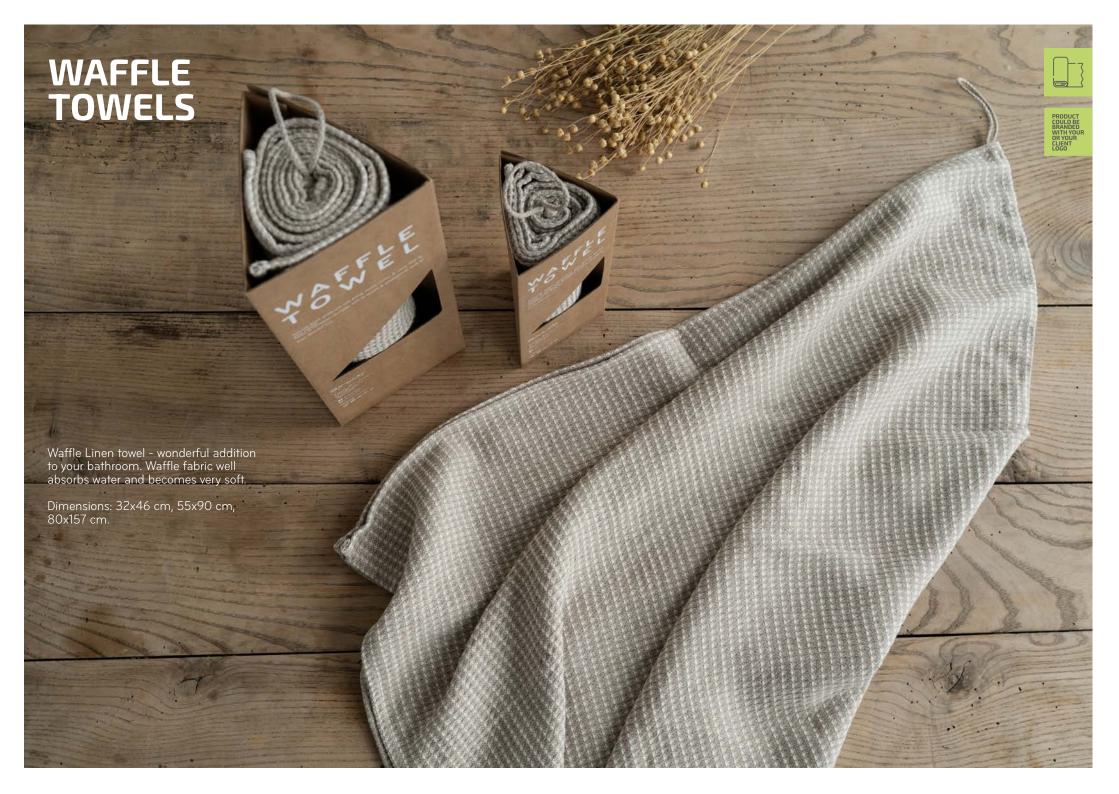

tle is a special aroma, created for this set, it is a pleasant, deep, wooden scent for your home, to suit wooden desk clock. Just place it near your new desk clock and I am sure you will feel as closest to the nature as it gets being at home.

Be closer to nature and closer to yourself!

Please note, LR 1 type battery is needed. Battery is not included.

Materials: oak, clock mechanism, wooden sticks, aroma in a bottle, cork

Package size: 15,5x15,5x6,5 cm Clock size: Ø 11-14x4,5 cm

Weight: 490 g







# GIFT SET OF HONEY AND HERBAL TEA

An excellent gift made of lithuanian pure honey and set of traditional herbal tea: chamomile flowers, peppermint leaves and thyme grass.

Size: 19x19x8 cm

Weight: Honey 250 g Tea in test tube 8 g









## **LINEN COLOURS**



































## COTTON COFFEE FILTER























We specialize in home decor, gifts products from natural wood. Gift or garment should amaze, inspire and to be long-lived. Our clients are companies which are looking for high quality products and service culture. Our people is our treasure. Through the working years we have gathered the best team of professionals. Our team is well-known and recognized artists and fashion designers in Lithuania. Things that inspire and make us happy are not necessarily logic explained. But they are REAL

## **CONTACT US**

#### Rūta Šekštelė

+370 684 42028 ruta@riolindogifts.com www.riolindogifts.com

#### Audrius Šekštelis

+370 679 07072 audrius@riolindogifts.com

#### "Rio Lindo gifts", Ltd

Ädress: Gerovės str. 29, LT-11220, Vilnius LITHUANIA

Reg