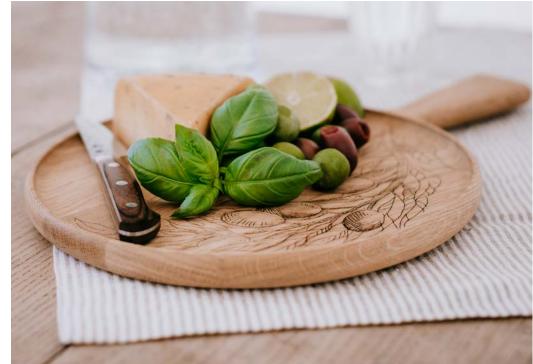

## **SERVING TRAYS**

Beautiful oak wood tray for serving what ever you want: can be either used as serving trays to carry cups or that they can be used a serving plates for bread, crisps and other dry foods. Engraved rosemary detail makes tray more attractive.

Material: oak Serving tray S: 30x2 cm Servin tray L: 45x2,5 cm