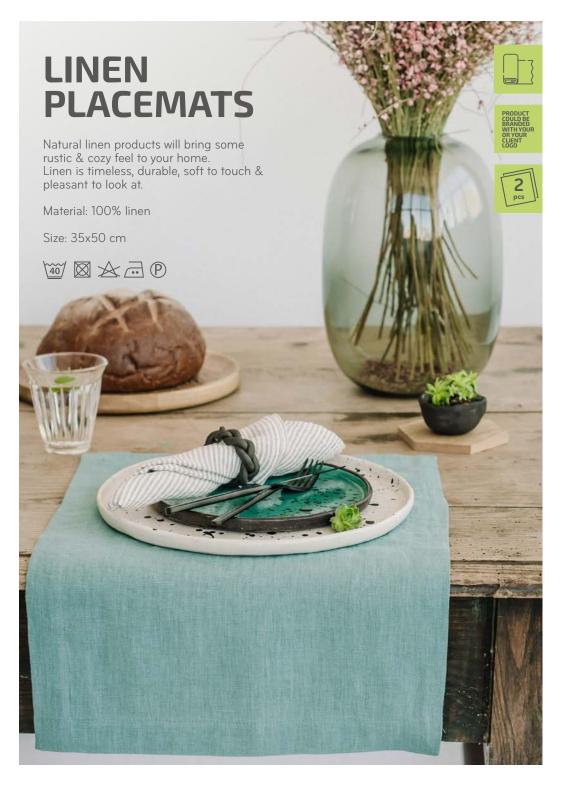

the bottle is a special aroma, created for this set, it is a pleasant, deep, wooden scent for your home, to suit wooden desk clock. Just place it near your new desk clock and I am sure you will feel as closest to the nature as it gets being at home.

Be closer to nature and closer to yourself!

Please note, LR 1 type battery is needed. Battery is not included.

Materials: oak, clock mechanism, wooden sticks, aroma in a bottle, cork

Package size: 15,5x15,5x6,5 cm Clock size: Ø 11-14x4,5 cm

Weight: 490 g







# GIFT SET OF HONEY AND HERBAL TEA

An excellent gift made of lithuanian pure honey and set of traditional herbal tea: chamomile flowers, peppermint leaves and thyme grass.

Size: 19x19x8 cm

Weight: Honey 250 g Tea in test tube 8 g









## **LINEN COLOURS**



































## COTTON COFFEE FILTER























We specialize in home decor, gifts products from natural wood. Gift or garment should amaze, inspire and to be long-lived. Our clients are companies which are looking for high quality products and service culture. Our people is our treasure. Through the working years we have gathered the best team of professionals. Our team is well-known and recognized artists and fashion designers in Lithuania. Things that inspire and make us happy are not necessarily logic explained. But they are REAL

## **CONTACT US**

#### Rūta Šekštelė

+370 684 42028 ruta@riolindogifts.com www.riolindogifts.com

#### Audrius Šekštelis

+370 679 07072 audrius@riolindogifts.com

#### "Rio Lindo gifts", Ltd

Ädress: Gerovės str. 29, LT-11220, Vilnius LITHUA