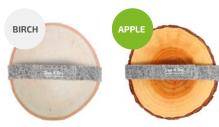

#### **TREE 4 TEA**

Wooden cup pads. Be closer to nature and closer to yourself: choose what type of tree you feel most related with and **Tree 4 Tea** pad will be inseparable part of your every cup!

Oak tree: brave, strong and independant. Birch tree: ambitious, impulsive, talented.

Apple tree: loving, shy, calm.
Alder tree: creative, determined, adventurous.

6, 4 or 2 coaster wrapped with felt band in a box. Package size: 12x12,5x6,6 cm Coaster size: Ø 9-12 cm.

4 pcs. box

2 pcs. box