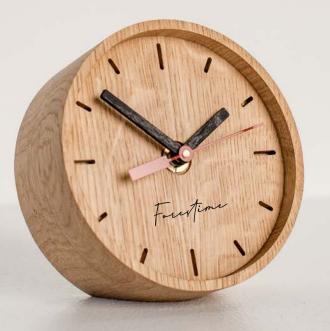

#### **TABLE CLOCK**

This minimalist and unique Table Clok is made from solid oak wood. Its modern design will suit perfectly into almost every interior.

Material: oak

Size: 5x12x12 cm