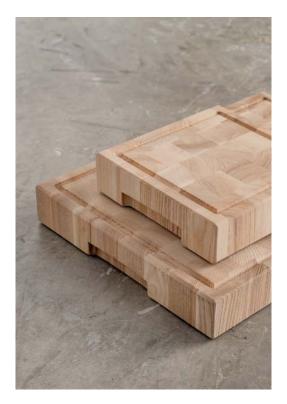

#### WOODSTONE

Feel it with your fingers - it's wood. Smooth, warm and natural. Slice it with the sharpest knife you've got - it's as solid as a stone. For Woodstone slicing boards we use vertically adjoined extra firm hardwood ash tree blocks. That's why they can handle all your chopping, crushing, shredding

why they can handle all your chopping, crushing, shredding and squeezing at ease. Woodstone

and squeezing at ease. Woodstone boards come in three sizes: small for a kitchen soloist, medium for a comfortable veg & meat prep and large for a full-scale BBQ feast. Choose yours and unleash the knives. It will hold.

Material: ash

Size S: 20x20x5 cm Size M: 30x40x5 cm Size L: 40x60x5 cm