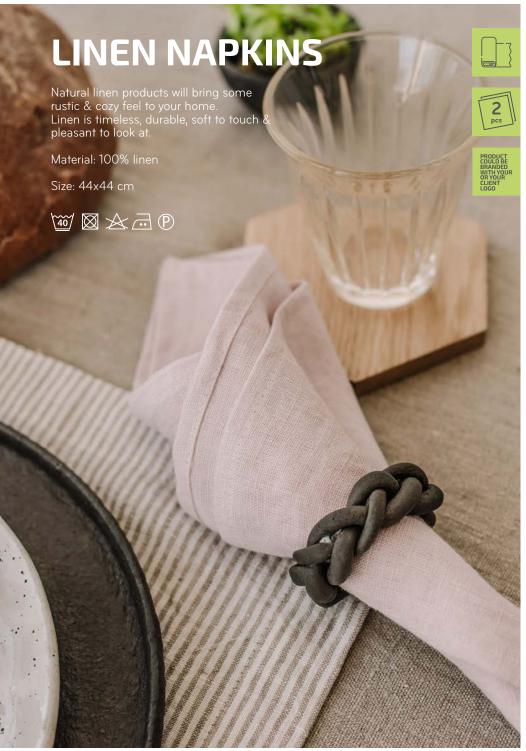

## **BIRDY BOARDS**

This gorgeous bird shaped chopping boards are made of solid oak and metal ring as a perfect detail to finish the boards. There are three sizes for your options: chopping, serving or use as a traditional board.