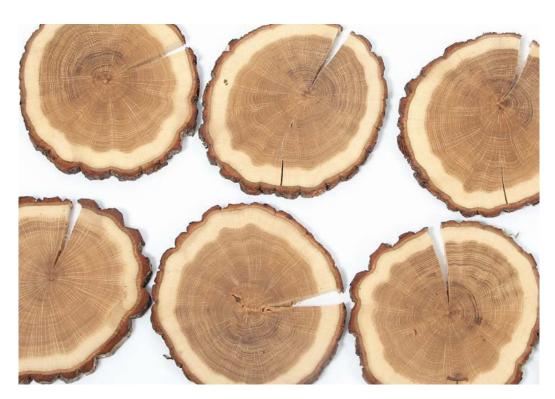

#### **TREE 4 CAKE**

Wooden plate pads made of oak have a beautiful wood texture with the bark giving real feeling straight from the forest. They are sustainably sourced and hand-sawn in Lithuania.

Because of drying process every pad has a crack which makes it even more original and touched by nature. **Tree4Cake** pads will be inseparable part of your every dish!

2 oak pads with cracks wrapped with felt band in a box.

Material: oak

Package size: 24x23,3x4,2 cm Pad size: Ø ~18-19 cm