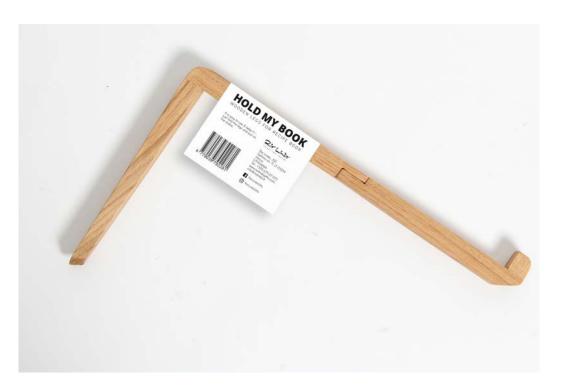

## **HOLD MY BOOK**

**⊕** 

Wooden holder for recipes book. It is easy to keep it – just fold the legs and put on the shelve.

COULD BE BRANDED WITH YOUR OR YOUR CLIENT LOGO

Material: oak

Size: 30x25x14 cm