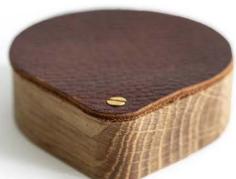

### **HOLD MY RING**

Beautiful oak jewellery box featuring a moveable leather lid which swings round to reveal what is inside.

Material: oak, leather

Size CIRCLE: 7x7x2 cm Size TRIANGLE: 8,8x8,2x2 cm Size SQUARE: 7x7x2 cm

Design by Juozas Urbonavičius