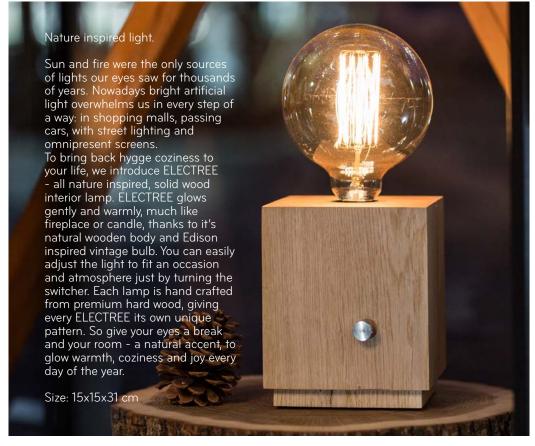

#### **WALL CLOCK**



Aside from keeping you on time this oak wood Wall Clock is absolutely perfect for home or office interior design.

Material: oak

Size: 35x35x2.8 cm









### **BLOCK STOOL**

PRODUCT COULD BE BRANDED WITH YOUR OR YOUR CLIENT LOGO

The Block stool is made of solid wood. It gets its distinctive character from the natural growth and the resulting rough irregularities. Further cracks may form in the stool as the wood continues to dry. It is versatile, not only as a stool, but also as a side table, flower bench or bedside table.

Material: oak

Block stool S: 24x24x46 cm Block stool L: 32x32x46 cm





## **TREE 4 TAIL**

Wooden oak stool.

Diameter: Ø 20-24 cm Height: 43 cm Package size: 30x30x55 cm







Ironed by sunlight

Customized by woodpecker



















## PLYWOOD POT COASTER





A wooden coaster for pot is a nice adition to every kitchen and on every table. Coasters are made from highest quality plywood.

Material: birch plywood Sizes: Ø 15 cm, Ø 25 cm

#### Available designs







15 cm

25 cm

### **HOLD MY RING**

Beautiful oak jewellery box featuring a moveable leather lid which swings round to reveal what is inside.

Material: oak, leather

Size CIRCLE: 7x7x2 cm Size TRIANGLE: 8,8x8,2x2 cm Size SQUARE: 7x7x2 cm











Design by Juozas Urbonavičius

#### **BRICK DESK ORGANIZER**





Handmade table organizer of natural oak. Brick uniqueness is in its simplicity and natural look. Arranges all notes, pencils and small desk stuff in stylish way.

Material: oak

Size: 15x9x5 cm





#### **HOLD MY LIFE**

Crafted natural oa