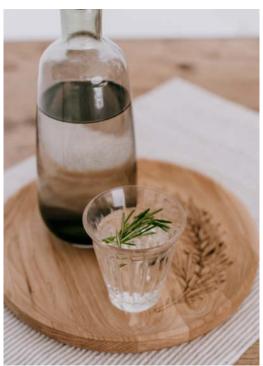

# NIYA COLLECTION – OVAL TRAY

Ash Oval Trays are made of natural oak and eminently useful all around the home, whether for serving, display or holding items like jewellery and watches at your bedside. Finished in foodsafe mineral oil.

Engraved details make boards more fabulous and decorate your table.

Material: ash

Oval tray S: 24x12x1,5 cm Oval tray L: 36x12x1,5 cm

Design by Mantė Žygelytė

#3

#1