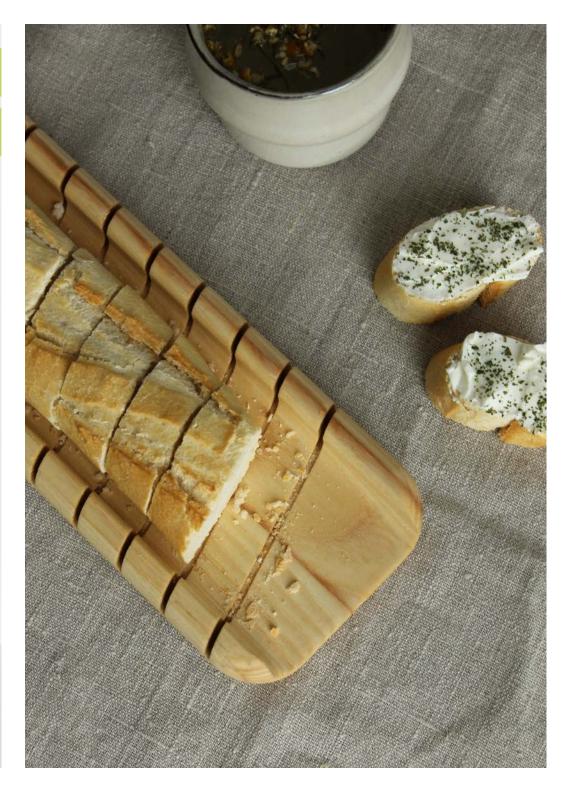

#### **BOARDETTE**

Every baguette struggles to find a matching pair. Others are just too... short. But the long wait is over. Meet Boardette - a slicing and serving board, specially crafted for baguette. Smooth ash design comes with 16 diagonal incisions, ensuring bread slices are beautifully even. Boardette perfectly fits for serving baguette at family dinner, parties or bars & restaurants. Bread is meant for sharing and Boardette does that in style.

Material: ash

Size: 65x110x5 cm

PRODUCT COULD BE BRANDED WITH YOUR OR YOUR CLIENT LOGO