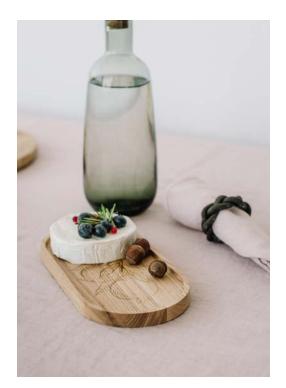

# NIYA COLLECTION – OVAL TRAY

Ash Oval Trays are made of natural oak and eminently useful all around the home, whether for serving, display or holding items like jewellery and watches at your bedside. Finished in foodsafe mineral oil.

Engraved details make boards more fabulous and decorate your table.

Material: ash

Oval tray S: 24x12x1,5 cm Oval tray L: 36x12x1,5 cm

Design by Mantė Žygelytė

#3

#1