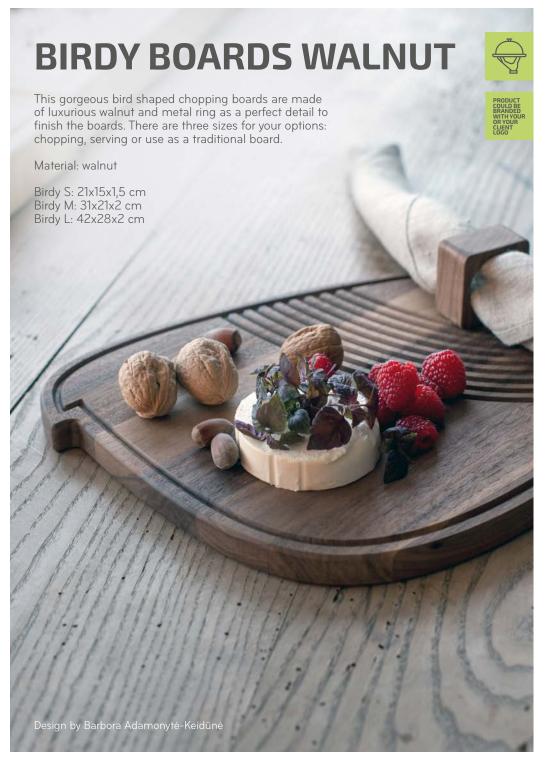

## **BIRDY BOARDS**

This gorgeous bird shaped chopping boards are made of solid oak and metal ring as a perfect detail to finish the boards. There are three sizes for your options: chopping, serving or use as a traditional board.

Material: oak

Birdy S: 21x15x1,5 cm Birdy M: 31x21x2 cm Birdy L: 42x28x2 cm

BURNED PINE BOARDS

Tall and elegant pines are arguably one of nature's most eye pleasing trees. Inspired by their beauty we created uniquely shaped slicing and serving boards - some of them are really sky reaching! These boards come in four slender shapes and can be natural or charred. The latter is a tribute to japanese yakisugi, or shou sugi ban technique, which makes Pine boards more water-proof, while remaining gentle on your knives. Whether you are slicing a single celery or celebrating with friends, Pine boards will be as handy as they are decorative.