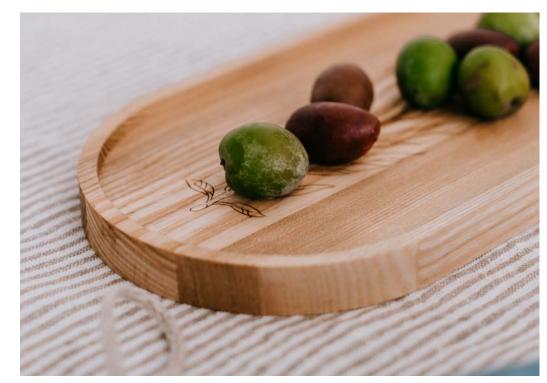

## **SERVING TRAYS**

Beautiful oak wood tray for serving what ever you want: can be either used as serving trays to carry cups or that they can be used a serving plates for bread, crisps and other dry foods. Engraved rosemary detail makes tray more attractive.

Material: oak Serving tray S: 30x2 cm Servin tray L: 45x2,5 cm