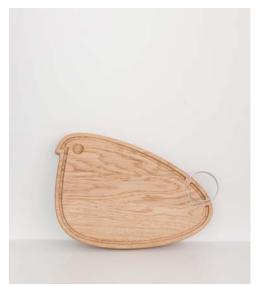

## **BIRDY BOARDS**

This gorgeous bird shaped chopping boards are made of solid oak and metal ring as a perfect detail to finish the boards. There are three sizes for your options: chopping, serving or use as a traditional board.

Material: oak

Birdy S: 21x15x1,5 cm Birdy M: 31x21x2 cm Birdy L: 42x28x2 cm

BURNED PINE BOARDS

Tall and elegant pines are arguably one of nature's most eye pleasing trees. Inspired by their beauty we created uniquely shaped slicing and serving boards - some of them are really sky reaching! These boards come in four slender shapes and can be natural or charred. The latter is a tribute to japanese yakisugi, or shou sugi ban technique, which makes Pine boards more water-proof, while remaining gentle on your knives. Whether you are slicing a single celery or celebrating with friends, Pine boards will be as handy as they are decorative.