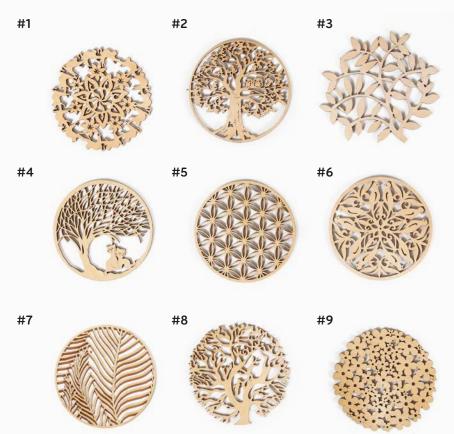

## PLYWOOD POT COASTER

A wooden coaster for pot is a nice adition to every kitchen and on every table. Coasters are made from highest quality plywood.

Material: birch plywood Sizes: Ø 15 cm, Ø 25 cm

#### Available designs

15 cm

25 cm