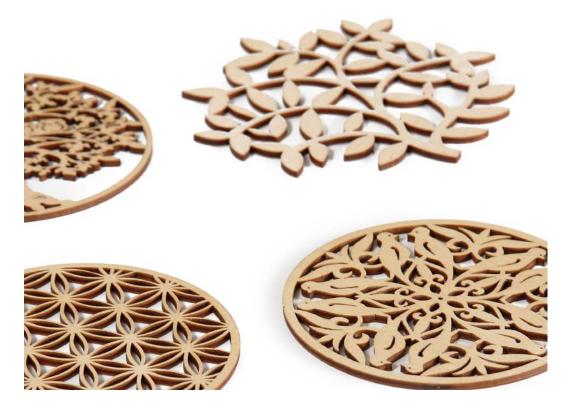

## PLYWOOD POT COASTER

A wooden coaster for pot is a nice adition to every kitchen and on every table. Coasters are made from highest quality plywood.

Material: birch plywood Sizes: Ø 15 cm, Ø 25 cm

#### Available designs

15 cm

25 cm