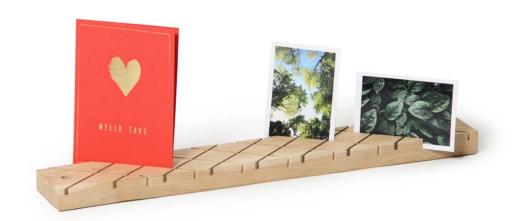

#### **HOLD MY LIFE**

Crafted natural oak board perfect for displaying images or memory notes.

Material: oak

Size 45x7x2 cm