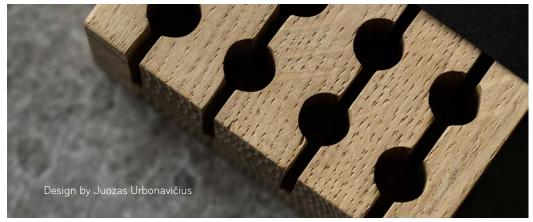

#### **BRICK DESK ORGANIZER**

Handmade table organizer of natural oak. Brick uniqueness is in its simplicity and natural look. Arranges all notes, pencils and small desk stuff in stylish way.

Material: oak

Size: 15x9x5 cm