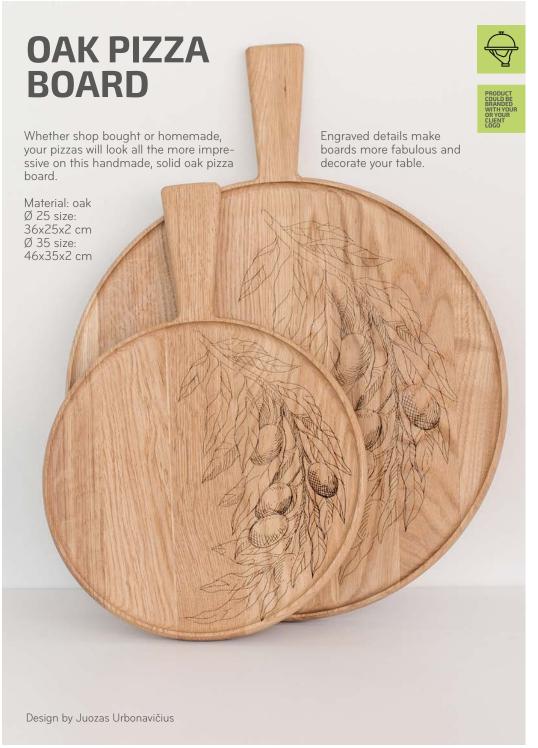

#### **PIZZA BOARD**

This wooden board is the perfect tool for making homemade pizza pies or even working in a professional kitchen. It's also a perfect addition to your kitchen and dining room, working great as a chopping board for fruits and vegetables, a serving platter for cheese and

Material: maple

Size: 47x35x20 cm

Design by Juozas Urbonavičius

Design by Juozas Urbonavičius