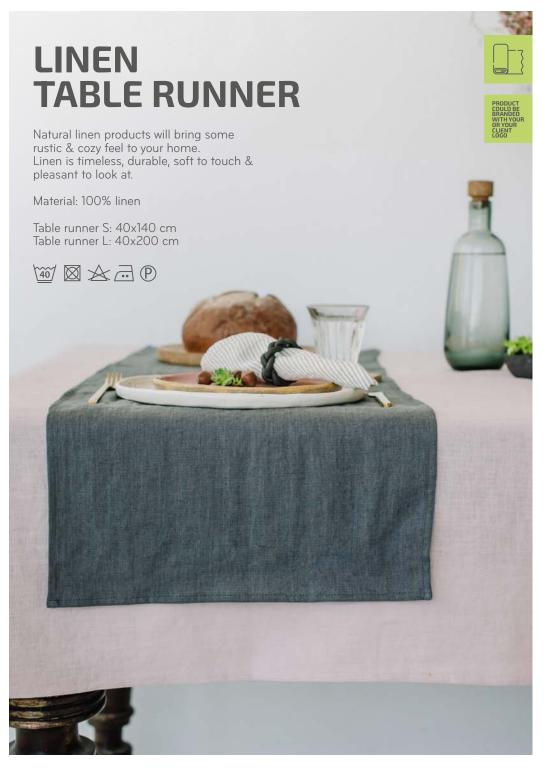

t is a pleasant, deep, wooden scent for your home, to suit wooden desk clock. Just place it near your new desk clock and I am sure you will feel as closest to the nature as it gets being at home.

Be closer to nature and closer to yourself!

Please note, LR 1 type battery is needed. Battery is not included.

Materials: oak, clock mechanism, wooden sticks, aroma in a bottle, cork

Package size: 15,5x15,5x6,5 cm Clock size: Ø 11-14x4,5 cm

Weight: 490 g







# GIFT SET OF HONEY AND HERBAL TEA

An excellent gift made of lithuanian pure honey and set of traditional herbal tea: chamomile flowers, peppermint leaves and thyme grass.

Size: 19x19x8 cm

Weight: Honey 250 g Tea in test tube 8 g









## **LINEN COLOURS**



































## COTTON COFFEE FILTER























We specialize in home decor, gifts products from natural wood. Gift or garment should amaze, inspire and to be long-lived. Our clients are companies which are looking for high quality products and service culture. Our people is our treasure. Through the working years we have gathered the best team of professionals. Our team is well-known and recognized artists and fashion designers in Lithuania. Things that inspire and make us happy are not necessarily logic explained. But they are REAL

## **CONTACT US**

#### Rūta Šekštelė

+370 684 42028 ruta@riolindogifts.com www.riolindogifts.com

#### Audrius Šekštelis

+370 679 07072 audrius@riolindogifts.com

#### "Rio Lindo gifts", Ltd

Ädress: Gerovės str. 29, LT-11220, Vilnius LITHUANIA

Registration number: **304870005** VAT number: **L