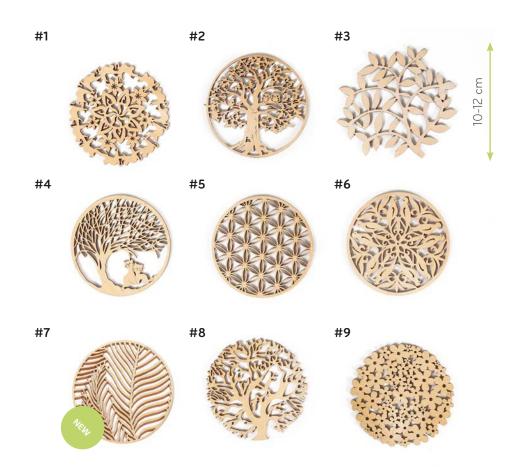

## PLYWOOD POT COASTER

A wooden coaster for pot is a nice adition to every kitchen and on every table. Coasters are made from highest quality plywood.

Material: birch plywood Sizes: Ø 15 cm, Ø 25 cm

#### Available designs

15 cm

25 cm