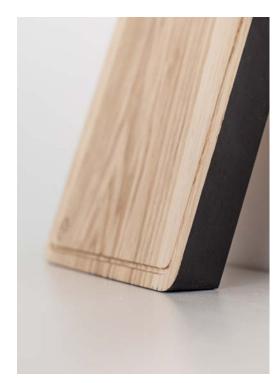

### STEAK BOARD

Chop or serve your favorite food on perfect oak chopping board. Black edge detail makes chopping board more stylish.

Material: oak

Height: 27x19x3 cm