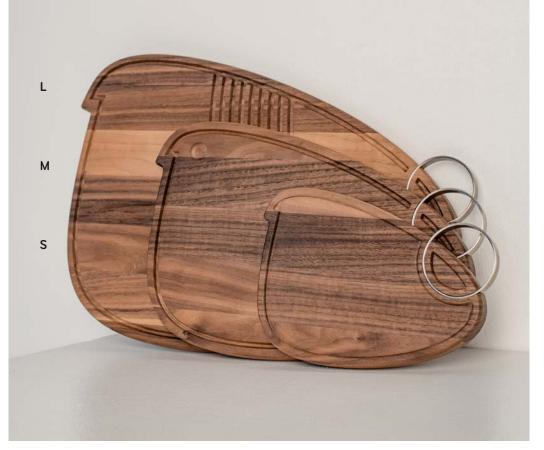

## **BIRDY BOARDS**

This gorgeous bird shaped chopping boards are made of solid oak and metal ring as a perfect detail to finish the boards. There are three sizes for your options: chopping, serving or use as a traditional board.

Material: oak

Birdy S: 21x15x1,5 cm Birdy M: 31x21x2 cm Birdy L: 42x28x2 cm

BURNED PINE BOARDS

Tall and elegant pines are arguably one of nature's most eye pleasing trees. Inspired by their beauty we created uniquely shaped slicing and serving boards - some of them are really sky reaching! These boards come in four slender shapes and can be natural or charred. The latter is a tribute to japanese yakisugi, or shou sugi ban technique, which makes Pine boards more water-proof, while remaining gentle on your knives. Whether you are slicing a single celery or celebrating with friends, Pine boards will be as handy as they are decorative.