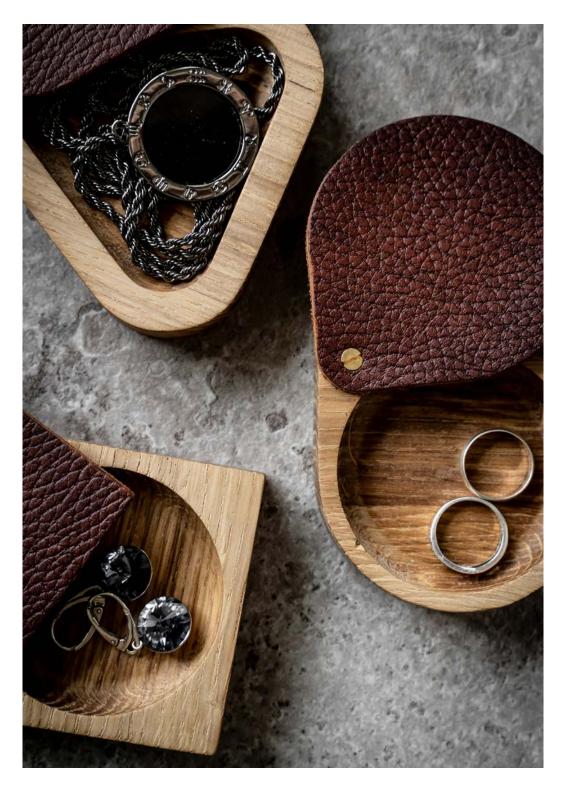

### **HOLD MY RING**

Beautiful oak jewellery box featuring a moveable leather lid which swings round to reveal what is inside.

Material: oak, leather

Size CIRCLE: 7x7x2 cm Size TRIANGLE: 8,8x8,2x2 cm Size SQUARE: 7x7x2 cm

Design by Juozas Urbonavičius