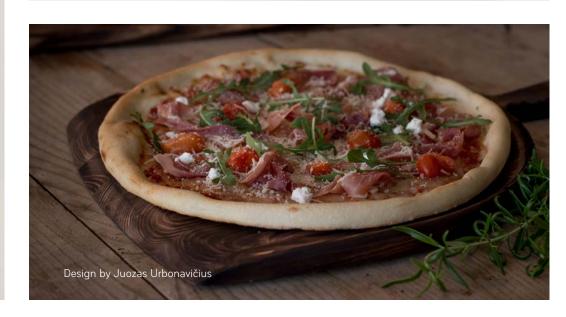

#### **PIZZA BOARD**

This wooden board is the perfect tool for making homemade pizza pies or even working in a professional kitchen. It's also a perfect addition to your kitchen and dining room, working great as a chopping board for fruits and vegetables, a serving platter for cheese and

Material: maple

Size: 47x35x20 cm

Design by Juozas Urbonavičius

Design by Juozas Urbonavičius