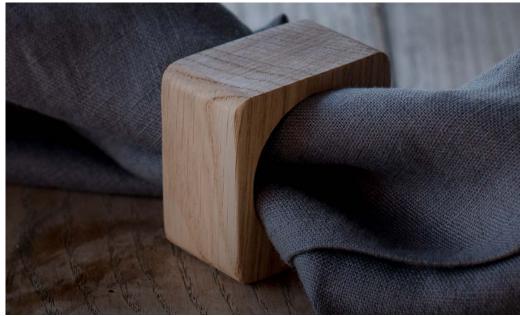

#### **SPICE RINGS**

Salt & Pepper Grinder Set

When it's time to put the finishing touch on the dish, SPICE RINGS do the job.

This solid grinder set is made of natural oak and high quality mechanisms of ceramic (for salt) and metal (for peppers). The set of solid forms firmly complements the small architecture of the kitchen. The grooves make it easy to grab and use daily.

SPICE RINGS was created by Lithuanian award-winning product designer Barbora Adamonytė-Keidūnė.

Material: oak

Size: 5x5x28 cm