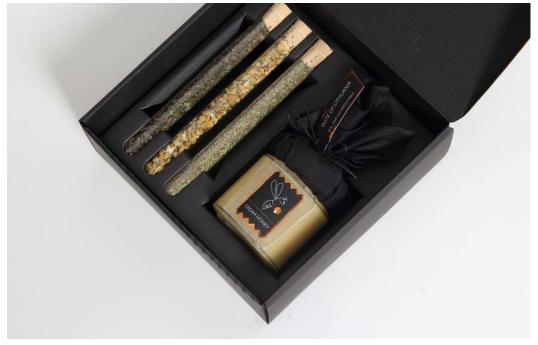

# GIFT SET OF HONEY AND HERBAL TEA

An excellent gift made of lithuanian pure honey and set of traditional herbal tea: chamomile flowers, peppermint leaves and thyme grass.

Size: 19x19x8 cm

Weight: Honey 250 g Tea in test tube 8 g