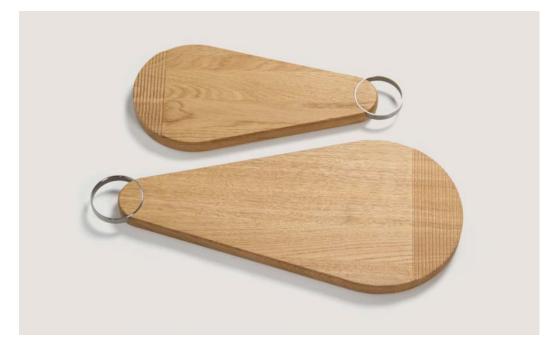

## **BIRDY BOARDS**

This gorgeous bird shaped chopping boards are made of solid oak and metal ring as a perfect detail to finish the boards. There are three sizes for your options: chopping, serving or use as a traditional board.

Material: oak

Birdy S: 21x15x1,5 cm Birdy M: 31x21x2 cm Birdy L: 42x28x2 cm

BURNED PINE BOARDS

Tall and elegant pines are arguably one of nature's most eye pleasing trees. Inspired by their beauty we created uniquely shaped slicing and serving boards - some of them are really sky reaching! These boards come in four slender shapes and can be natural or charred. The latter is a tribute to japanese yakisugi, or shou sugi ban technique, which makes Pine boards more water-proof, while remaining gentle on your knives. Whether you are slicing a single celery or celebrating with friends, Pine boards will be as handy as they are decorative.