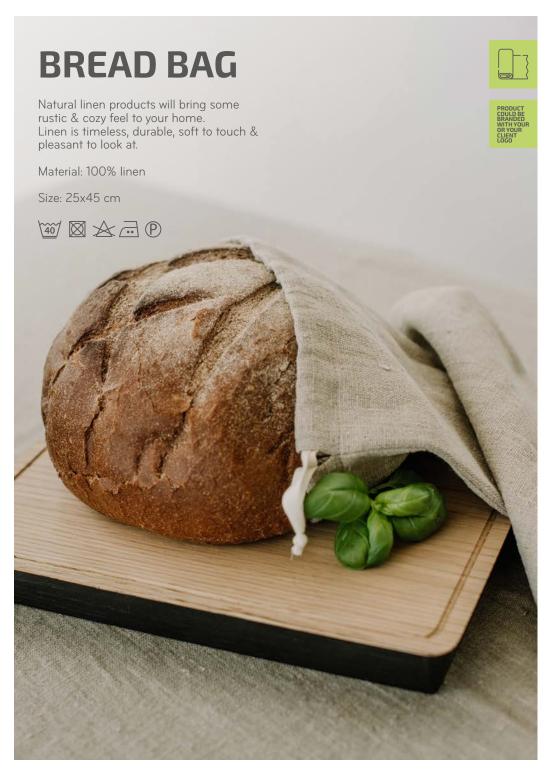

need.

Aroma in the bottle is a special aroma, created for this set, it is a pleasant, deep, wooden scent for your home, to suit wooden desk clock. Just place it near your new desk clock and I am sure you will feel as closest to the nature as it gets being at home.

Be closer to nature and closer to yourself!

Please note, LR 1 type battery is needed. Battery is not included.

Materials: oak, clock mechanism, wooden sticks, aroma in a bottle, cork

Package size: 15,5x15,5x6,5 cm Clock size: Ø 11-14x4,5 cm

Weight: 490 g







# GIFT SET OF HONEY AND HERBAL TEA

An excellent gift made of lithuanian pure honey and set of traditional herbal tea: chamomile flowers, peppermint leaves and thyme grass.

Size: 19x19x8 cm

Weight: Honey 250 g Tea in test tube 8 g









## **LINEN COLOURS**



































## COTTON COFFEE FILTER























We specialize in home decor, gifts products from natural wood. Gift or garment should amaze, inspire and to be long-lived. Our clients are companies which are looking for high quality products and service culture. Our people is our treasure. Through the working years we have gathered the best team of professionals. Our team is well-known and recognized artists and fashion designers in Lithuania. Things that inspire and make us happy are not necessarily logic explained. But they are REAL

## **CONTACT US**

#### Rūta Šekštelė

+370 684 42028 ruta@riolindogifts.com www.riolindogifts.com

#### Audrius Šekštelis

+370 679 07072 audrius@riolindogifts.com

#### "Rio Lindo gifts", Ltd

Ädress: Gerovės str. 29, LT-11220