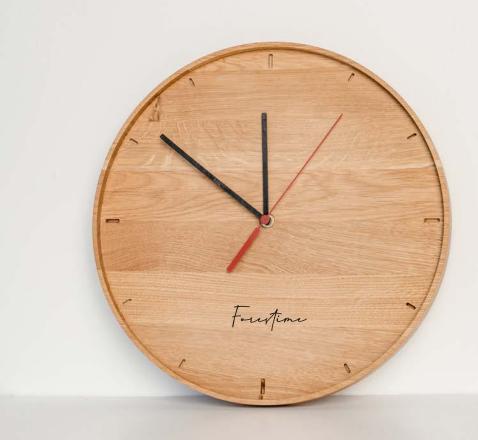

#### **WALL CLOCK**

Aside from keeping you on time this oak wood Wall Clock is absolutely perfect for home or office interior design.

Material: oak

Size: 35x35x2.8 cm