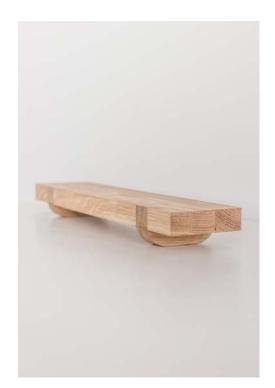

#### **SERVIRO**

Walnut/oak serving board.

SERVIRO is an invitation to try something intriguingly delicious.

This is what delicacies look like when placed on this drop-shaped walnut board.

Two special details make this object not only elegant but also functional: a metal ring for easy gripping and hanging when not in use and the grooves at the end of the cutting board – for convenient cutting.

SERVIRO was created by Lithuanian award-winning product designer Barbora Adamonytė-Keidūnė.

Material: walnut/ oak

Size S: 28x15x2 cm Size M: 43x20x2 cm