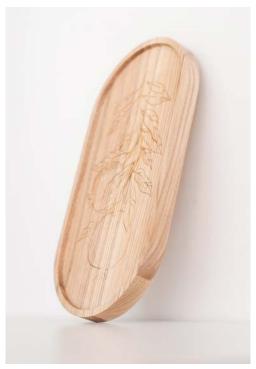

# NIYA COLLECTION – OVAL TRAY

Ash Oval Trays are made of natural oak and eminently useful all around the home, whether for serving, display or holding items like jewellery and watches at your bedside. Finished in foodsafe mineral oil.

Engraved details make boards more fabulous and decorate your table.

Material: ash

Oval tray S: 24x12x1,5 cm Oval tray L: 36x12x1,5 cm

Design by Mantė Žygelytė

#3

#1