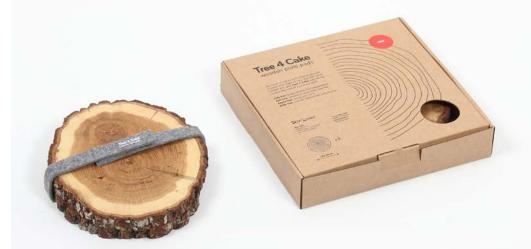

#### **TREE 4 CAKE**

Wooden plate pads made of oak have a beautiful wood texture with the bark giving real feeling straight from the forest. They are sustainably sourced and hand-sawn in Lithuania.

Because of drying process every pad has a crack which makes it even more original and touched by nature. **Tree4Cake** pads will be inseparable part of your every dish!

2 oak pads with cracks wrapped with felt band in a box.

Material: oak

Package size: 24x23,3x4,2 cm Pad size: Ø ~18-19 cm