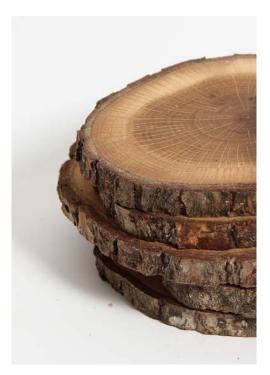

#### **TREE 4 CAKE**

Wooden plate pads made of oak have a beautiful wood texture with the bark giving real feeling straight from the forest. They are sustainably sourced and hand-sawn in Lithuania.

Because of drying process every pad has a crack which makes it even more original and touched by nature. **Tree4Cake** pads will be inseparable part of your every dish!

2 oak pads with cracks wrapped with felt band in a box.

Material: oak

Package size: 24x23,3x4,2 cm Pad size: Ø ~18-19 cm