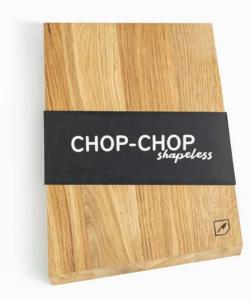

## CHOP-CHOP SHAPELESS

Oak wood Chop – Chop Shapeless board is ideal for use as chopping or serving board. This piece is a beautiful addition to any gourmets collection and strictly cut edge makes it easy to take it off the table.

Material: oak

Shapeless mini size: 25x15x1,5 cm Shapeless size: 38x28x2 cm