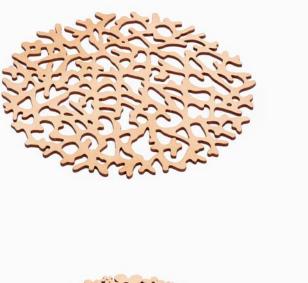

## PLYWOOD POT COASTER

A wooden coaster for pot is a nice adition to every kitchen and on every table. Coasters are made from highest quality plywood.

Material: birch plywood Sizes: Ø 15 cm, Ø 25 cm

#### Available designs

15 cm

25 cm