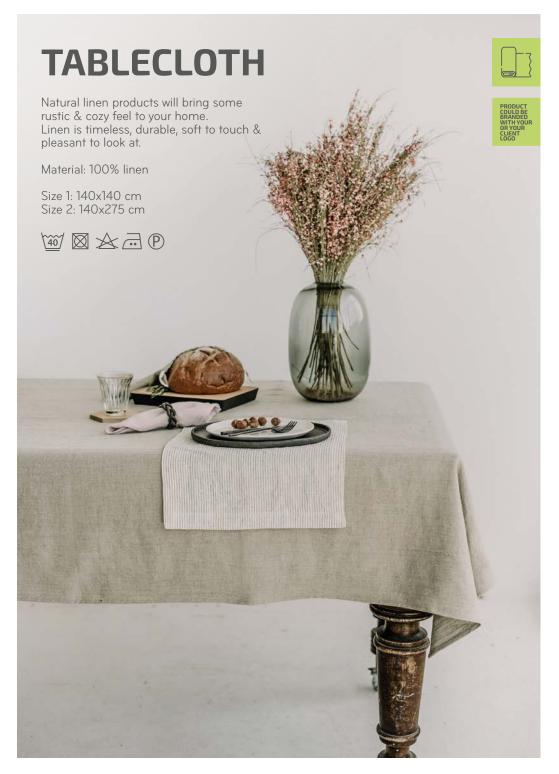

## **BIRDY BOARDS**

This gorgeous bird shaped chopping boards are made of solid oak and metal ring as a perfect detail to finish the boards. There are three sizes for your options: chopping, serving or use as a traditional board.