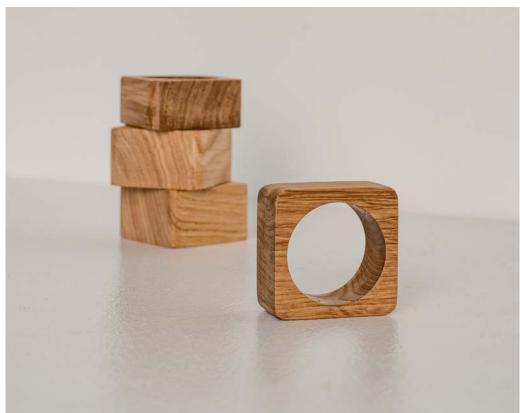

#### **SPICE RINGS**

Salt & Pepper Grinder Set

When it's time to put the finishing touch on the dish, SPICE RINGS do the job.

This solid grinder set is made of natural oak and high quality mechanisms of ceramic (for salt) and metal (for peppers). The set of solid forms firmly complements the small architecture of the kitchen. The grooves make it easy to grab and use daily.

SPICE RINGS was created by Lithuanian award-winning product designer Barbora Adamonytė-Keidūnė.

Material: oak

Size: 5x5x28 cm