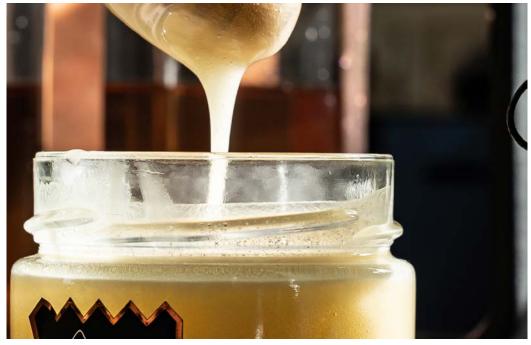

# GIFT SET OF HONEY AND HERBAL TEA

An excellent gift made of lithuanian pure honey and set of traditional herbal tea: chamomile flowers, peppermint leaves and thyme grass.

Size: 19x19x8 cm

Weight: Honey 250 g Tea in test tube 8 g