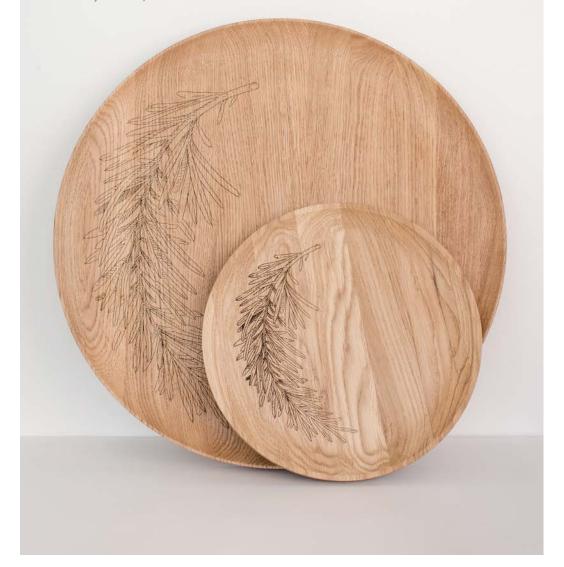

# NIYA COLLECTION – OVAL TRAY

Ash Oval Trays are made of natural oak and eminently useful all around the home, whether for serving, display or holding items like jewellery and watches at your bedside. Finished in foodsafe mineral oil.

Engraved details make boards more fabulous and decorate your table.

Material: ash

Oval tray S: 24x12x1,5 cm Oval tray L: 36x12x1,5 cm

Design by Mantė Žygelytė

#3

#1