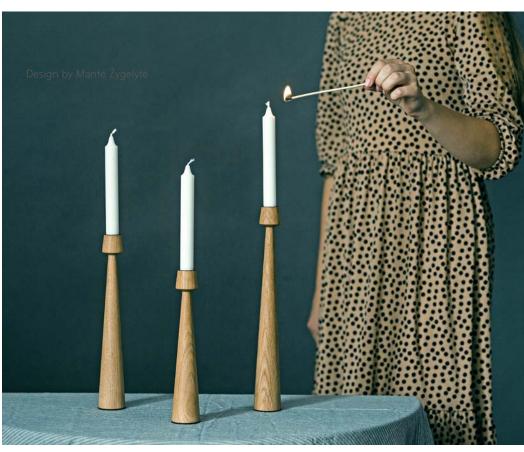

#### **TOWER CANDLESTICKS**

These simple, elegant and handmade candlesticks were made of natural oak. Set of 3 different height.

Material: oak

Height: 35 cm, 30 cm, 25 cm Width: 5 cm Inside hole: 2.2 cm