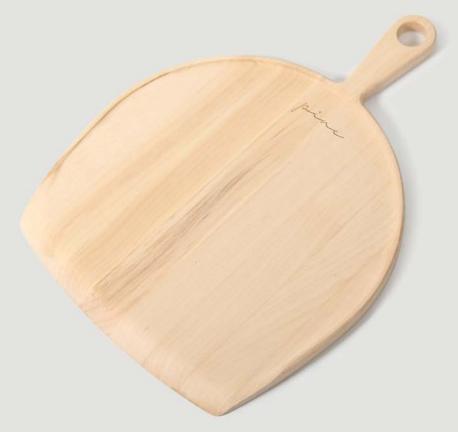

#### **PIZZA BOARD**

This wooden board is the perfect tool for making homemade pizza pies or even working in a professional kitchen. It's also a perfect addition to your kitchen and dining room, working great as a chopping board for fruits and vegetables, a serving platter for cheese and

Material: maple

Size: 47x35x20 cm

Design by Juozas Urbonavičius

Design by Juozas Urbonavičius