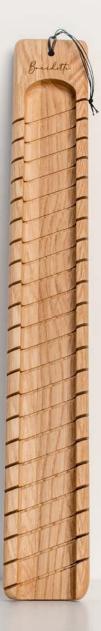

#### **BOARDETTE**

Every baguette struggles to find a matching pair. Others are just too... short. But the long wait is over. Meet Boardette - a slicing and serving board, specially crafted for baguette. Smooth ash design comes with 16 diagonal incisions, ensuring bread slices are beautifully even. Boardette perfectly fits for serving baguette at family dinner, parties or bars & restaurants. Bread is meant for sharing and Boardette does that in style.

Material: ash

Size: 65x110x5 cm

PRODUCT COULD BE BRANDED WITH YOUR OR YOUR CLIENT LOGO