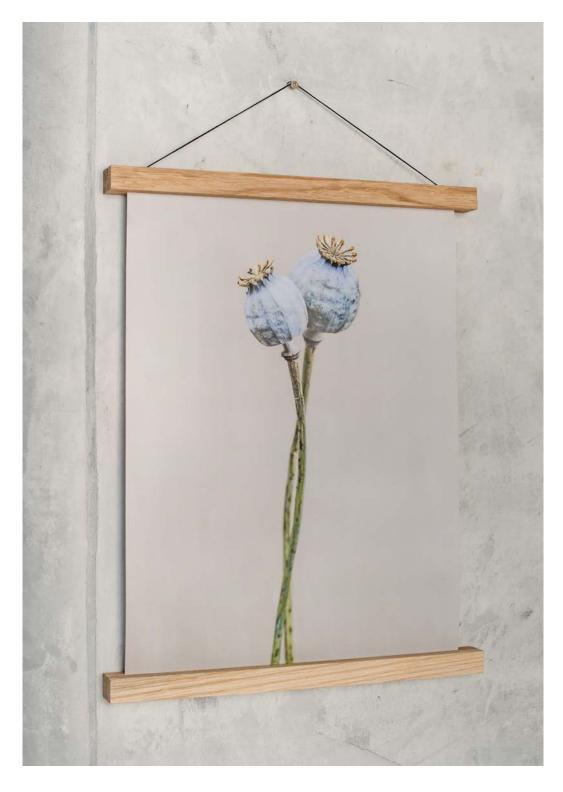

# WOODEN MAGNETIC FRAMES

Handmade oak wood frames who will make your wall more interesting. The frames are sleek, modern and are strung with black vegan faux suede cord. Each frame is fitted with strong magnets, which come together to keep your artwork securely in position and will show off your prints beautifully.