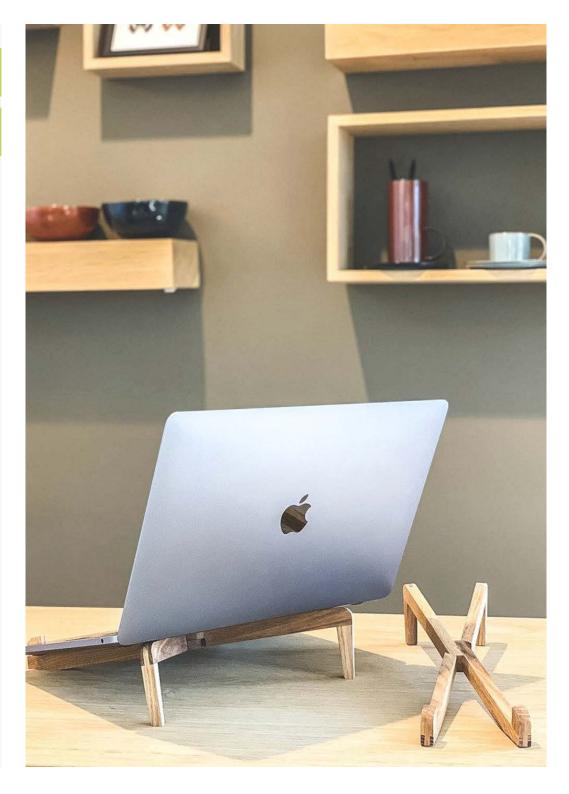

## **LAPTOP LEGS**

® △□

Laptop legs with comfortable angle to work for. It is easy to keep it – just fold the legs and put it in your backpack.

PRODUCT COULD BE BRANDED WITH YOUR OR YOUR CLIENT LOGO

Material: oak

Size: 30x7x3 cm