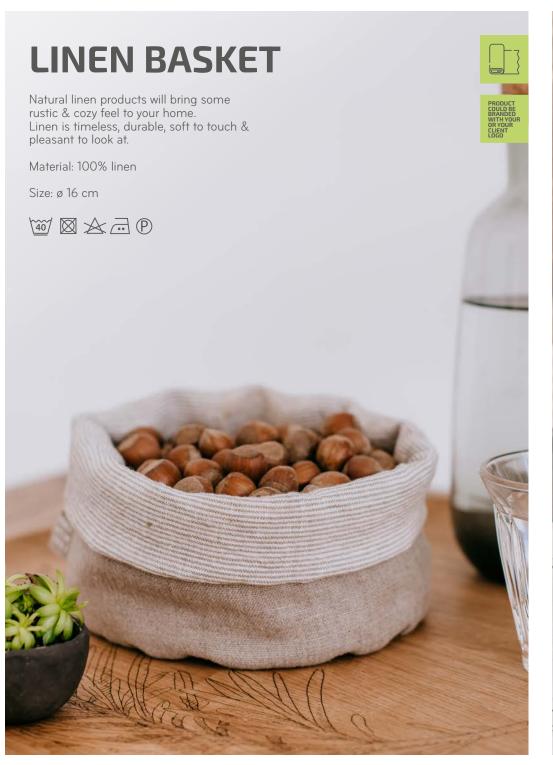

d.

Aroma in the bottle is a special aroma, created for this set, it is a pleasant, deep, wooden scent for your home, to suit wooden desk clock. Just place it near your new desk clock and I am sure you will feel as closest to the nature as it gets being at home.

Be closer to nature and closer to yourself!

Please note, LR 1 type battery is needed. Battery is not included.

Materials: oak, clock mechanism, wooden sticks, aroma in a bottle, cork

Package size: 15,5x15,5x6,5 cm Clock size: Ø 11-14x4,5 cm

Weight: 490 g







# GIFT SET OF HONEY AND HERBAL TEA

An excellent gift made of lithuanian pure honey and set of traditional herbal tea: chamomile flowers, peppermint leaves and thyme grass.

Size: 19x19x8 cm

Weight: Honey 250 g Tea in test tube 8 g









## **LINEN COLOURS**



































## COTTON COFFEE FILTER























We specialize in home decor, gifts products from natural wood. Gift or garment should amaze, inspire and to be long-lived. Our clients are companies which are looking for high quality products and service culture. Our people is our treasure. Through the working years we have gathered the best team of professionals. Our team is well-known and recognized artists and fashion designers in Lithuania. Things that inspire and make us happy are not necessarily logic explained. But they are REAL

## **CONTACT US**

#### Rūta Šekštelė

+370 684 42028 ruta@riolindogifts.com www.riolindogifts.com

#### Audrius Šekštelis

+370 679 07072 audrius@riolindogifts.com

#### "Rio Lindo gifts", Ltd

Ädress: Gerovės str. 29, LT-11220, Vi