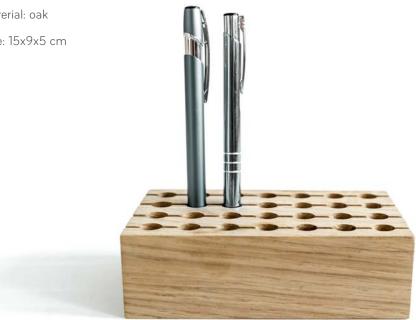

#### **BRICK DESK ORGANIZER**

Handmade table organizer of natural oak. Brick uniqueness is in its simplicity and natural look. Arranges all notes, pencils and small desk stuff in stylish way.

Material: oak

Size: 15x9x5 cm