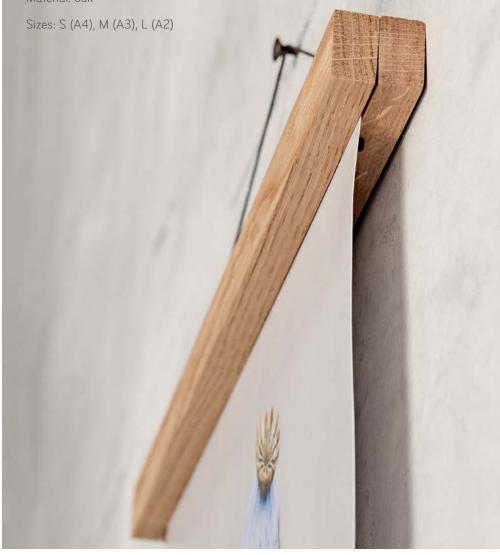

#### **HOLD MY LIFE**

Crafted natural oak board perfect for displaying images or memory notes.

Material: oak

Size 45x7x2 cm