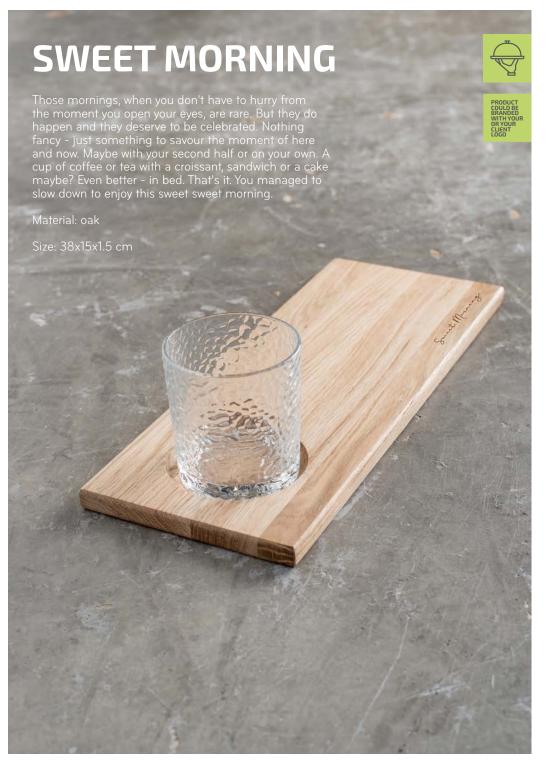

#### **PIZZA BOARD**

This wooden board is the perfect tool for making homemade pizza pies or even working in a professional kitchen. It's also a perfect addition to your kitchen and dining room, working great as a chopping board for fruits and vegetables, a serving platter for cheese and

Material: maple

Size: 47x35x20 cm

Design by Juozas Urbonavičius

Design by Juozas Urbonavičius