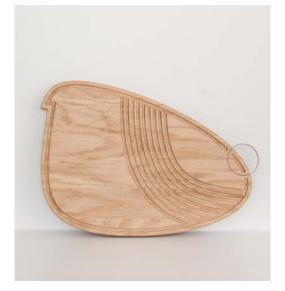

## **BIRDY BOARDS**

This gorgeous bird shaped chopping boards are made of solid oak and metal ring as a perfect detail to finish the boards. There are three sizes for your options: chopping, serving or use as a traditional board.

Material: oak

Birdy S: 21x15x1,5 cm Birdy M: 31x21x2 cm Birdy L: 42x28x2 cm

BURNED PINE BOARDS

Tall and elegant pines are arguably one of nature's most eye pleasing trees. Inspired by their beauty we created uniquely shaped slicing and serving boards - some of them are really sky reaching! These boards come in four slender shapes and can be natural or charred. The latter is a tribute to japanese yakisugi, or shou sugi ban technique, which makes Pine boards more water-proof, while remaining gentle on your knives. Whether you are slicing a single celery or celebrating with friends, Pine boards will be as handy as they are decorative.