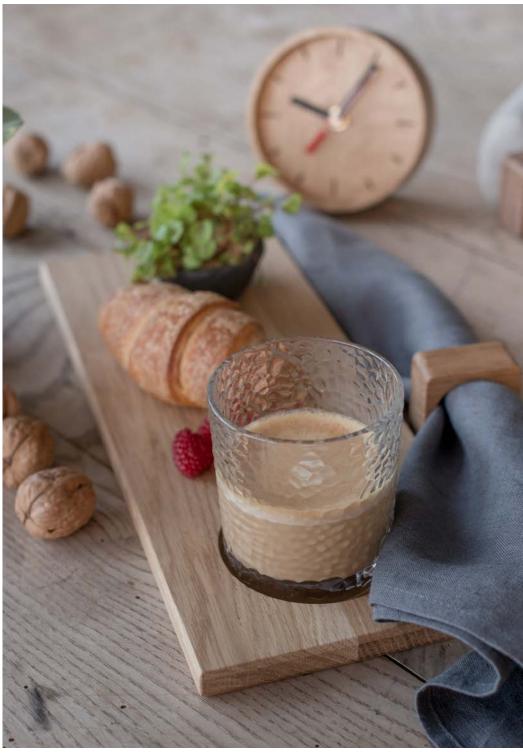

#### **TABLE CLOCK**

This minimalist and unique Table Clok is made from solid oak wood. Its modern design will suit perfectly into almost every interior.

Material: oak

Size: 5x12x12 cm

#### **WALL CLOCK**

Aside from keeping you on time this oak wood Wall Clock is absolutely perfect for home or office interior design.

Material: oak

Size: 35x35x2.8 cm