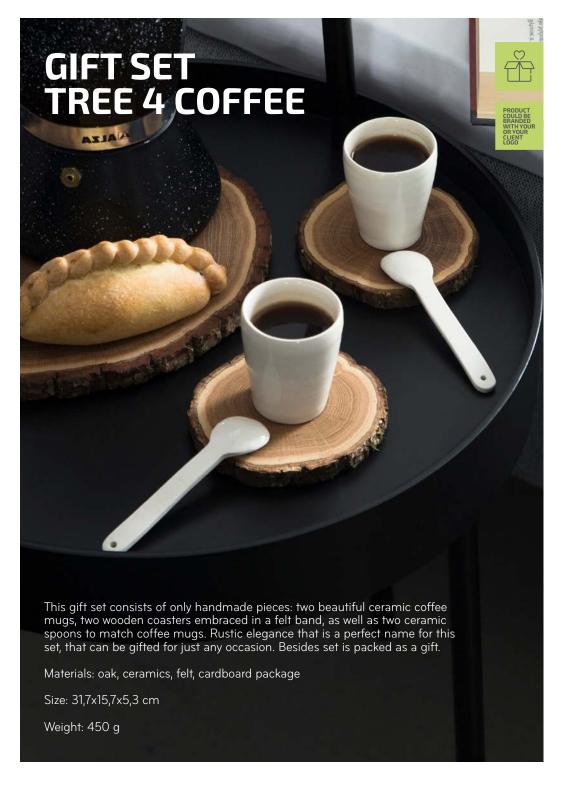

#### **TREE 4 TEA**

Wooden cup pads. Be closer to nature and closer to yourself: choose what type of tree you feel most related with and **Tree 4 Tea** pad will be inseparable part of your every cup!

Oak tree: brave, strong and independant. Birch tree: ambitious, impulsive, talented.

Apple tree: loving, shy, calm.
Alder tree: creative, determined, adventurous.

6, 4 or 2 coaster wrapped with felt band in a box. Package size: 12x12,5x6,6 cm Coaster size: Ø 9-12 cm.

4 pcs. box

2 pcs. box