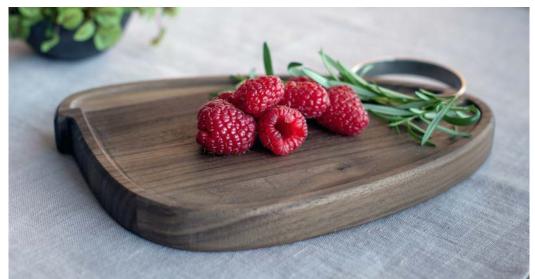

## **BIRDY BOARDS**

This gorgeous bird shaped chopping boards are made of solid oak and metal ring as a perfect detail to finish the boards. There are three sizes for your options: chopping, serving or use as a traditional board.

Material: oak

Birdy S: 21x15x1,5 cm Birdy M: 31x21x2 cm Birdy L: 42x28x2 cm

BURNED PINE BOARDS

Tall and elegant pines are arguably one of nature's most eye pleasing trees. Inspired by their beauty we created uniquely shaped slicing and serving boards - some of them are really sky reaching! These boards come in four slender shapes and can be natural or charred. The latter is a tribute to japanese yakisugi, or shou sugi ban technique, which makes Pine boards more water-proof, while remaining gentle on your knives. Whether you are slicing a single celery or celebrating with friends, Pine boards will be as handy as they are decorative.