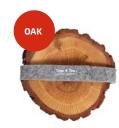

#### **TREE 4 TEA**

Wooden cup pads. Be closer to nature and closer to yourself: choose what type of tree you feel most related with and **Tree 4 Tea** pad will be inseparable part of your every cup!

Oak tree: brave, strong and independant. Birch tree: ambitious, impulsive, talented.

Apple tree: loving, shy, calm.
Alder tree: creative, determined, adventurous.

6, 4 or 2 coaster wrapped with felt band in a box. Package size: 12x12,5x6,6 cm Coaster size: Ø 9-12 cm.

4 pcs. box

2 pcs. box