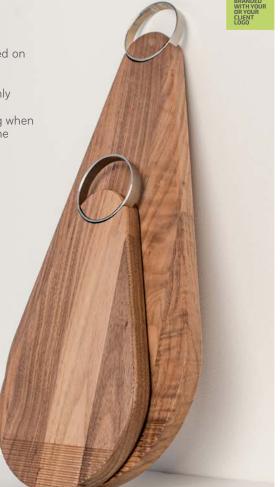

#### **SERVIRO**

Walnut/oak serving board.

SERVIRO is an invitation to try something intriguingly delicious.

This is what delicacies look like when placed on this drop-shaped walnut board.

Two special details make this object not only elegant but also functional: a metal ring for easy gripping and hanging when not in use and the grooves at the end of the cutting board – for convenient cutting.

SERVIRO was created by Lithuanian award-winning product designer Barbora Adamonytė-Keidūnė.

Material: walnut/ oak

Size S: 28x15x2 cm Size M: 43x20x2 cm