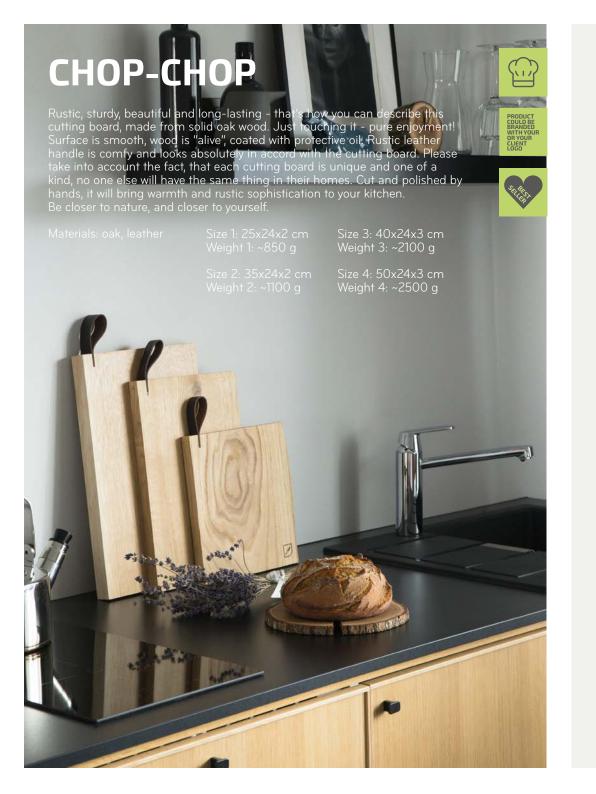

#### **CHOP-CHOP CLASSIC**

Chop-Chop classic is made from the highest quality oak and has a really solid weight giving it a lovely feel. It is bound to make a great addition to any kitchen and dining table.

Material: oak

Classic mini size : 25x15x2 cm Classic size : 40x25x2 cm