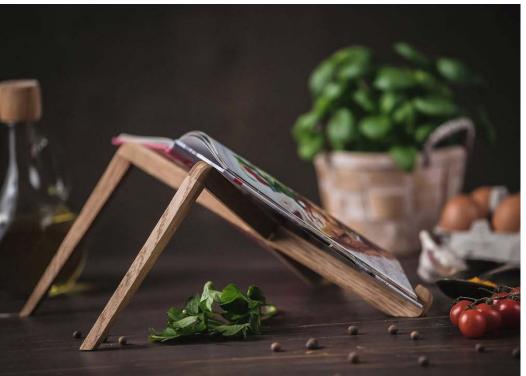

## **HOLD MY BOOK**

**⊕** 

Wooden holder for recipes book. It is easy to keep it – just fold the legs and put on the shelve.

COULD BE BRANDED WITH YOUR OR YOUR CLIENT LOGO

Material: oak

Size: 30x25x14 cm