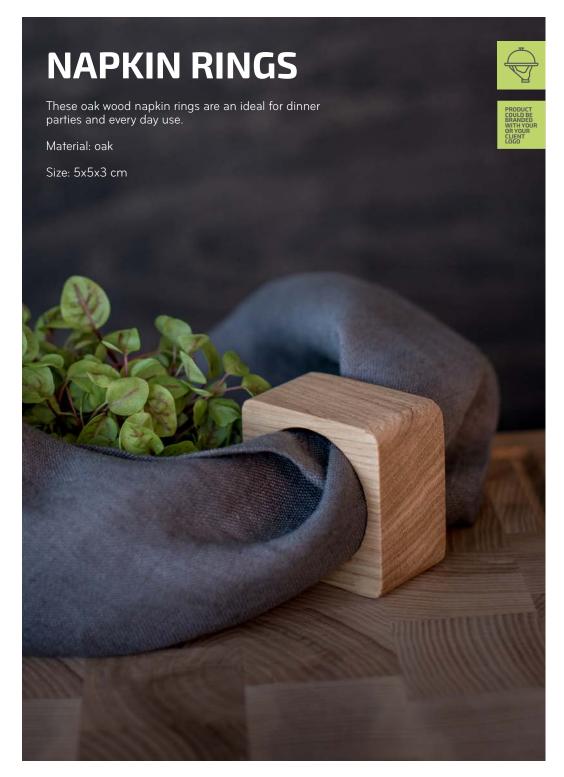

#### **SPICE RINGS**

Salt & Pepper Grinder Set

When it's time to put the finishing touch on the dish, SPICE RINGS do the job.

This solid grinder set is made of natural oak and high quality mechanisms of ceramic (for salt) and metal (for peppers). The set of solid forms firmly complements the small architecture of the kitchen. The grooves make it easy to grab and use daily.

SPICE RINGS was created by Lithuanian award-winning product designer Barbora Adamonytė-Keidūnė.

Material: oak

Size: 5x5x28 cm