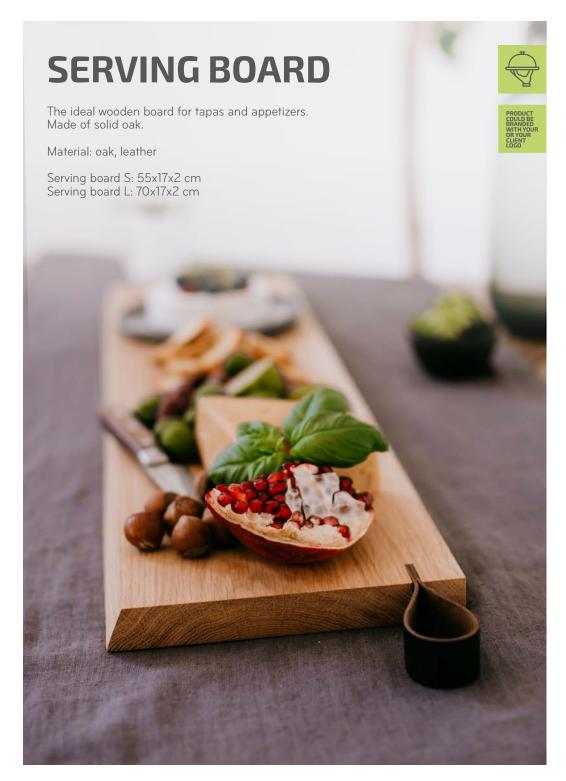

#### **SERVIRO**

Walnut/oak serving board.

SERVIRO is an invitation to try something intriguingly delicious.

This is what delicacies look like when placed on this drop-shaped walnut board.

Two special details make this object not only elegant but also functional: a metal ring for easy gripping and hanging when not in use and the grooves at the end of the cutting board – for convenient cutting.

SERVIRO was created by Lithuanian award-winning product designer Barbora Adamonytė-Keidūnė.

Material: walnut/ oak

Size S: 28x15x2 cm Size M: 43x20x2 cm