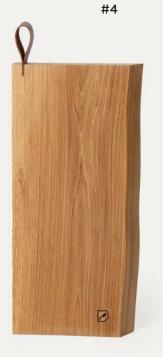

#### **CHOP-CHOP CLASSIC**

Chop-Chop classic is made from the highest quality oak and has a really solid weight giving it a lovely feel. It is bound to make a great addition to any kitchen and dining table.

Material: oak

Classic mini size : 25x15x2 cm Classic size : 40x25x2 cm