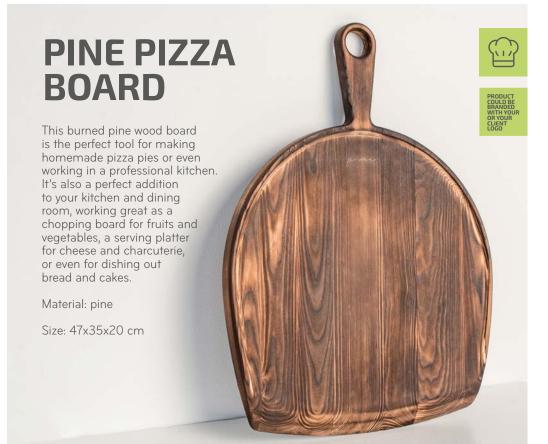

#### **PIZZA BOARD**

This wooden board is the perfect tool for making homemade pizza pies or even working in a professional kitchen. It's also a perfect addition to your kitchen and dining room, working great as a chopping board for fruits and vegetables, a serving platter for cheese and

Material: maple

Size: 47x35x20 cm

Design by Juozas Urbonavičius

Design by Juozas Urbonavičius