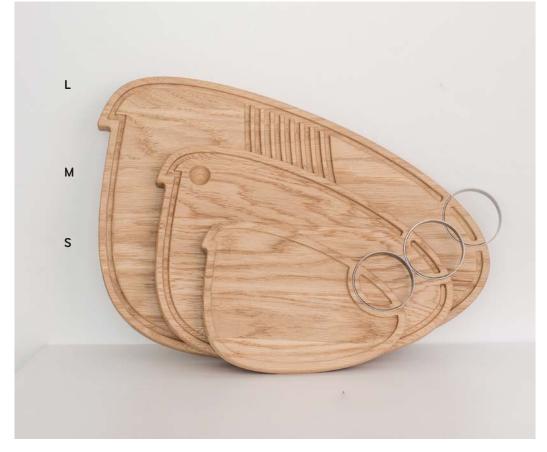

## **BIRDY BOARDS**

This gorgeous bird shaped chopping boards are made of solid oak and metal ring as a perfect detail to finish the boards. There are three sizes for your options: chopping, serving or use as a traditional board.

Material: oak

Birdy S: 21x15x1,5 cm Birdy M: 31x21x2 cm Birdy L: 42x28x2 cm

BURNED PINE BOARDS

Tall and elegant pines are arguably one of nature's most eye pleasing trees. Inspired by their beauty we created uniquely shaped slicing and serving boards - some of them are really sky reaching! These boards come in four slender shapes and can be natural or charred. The latter is a tribute to japanese yakisugi, or shou sugi ban technique, which makes Pine boards more water-proof, while remaining gentle on your knives. Whether you are slicing a single celery or celebrating with friends, Pine boards will be as handy as they are decorative.