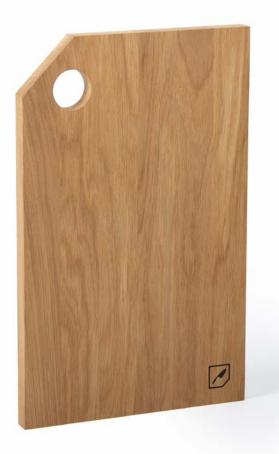

#### **CHOP-CHOP CLASSIC**

Chop-Chop classic is made from the highest quality oak and has a really solid weight giving it a lovely feel. It is bound to make a great addition to any kitchen and dining table.

Material: oak

Classic mini size : 25x15x2 cm Classic size : 40x25x2 cm