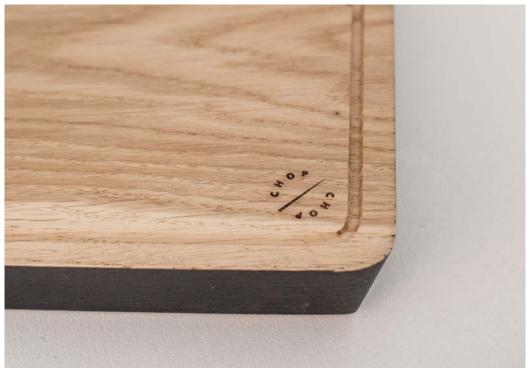

## CHOP-CHOP SHAPELESS

Oak wood Chop – Chop Shapeless board is ideal for use as chopping or serving board. This piece is a beautiful addition to any gourmets collection and strictly cut edge makes it easy to take it off the table.

Material: oak

Shapeless mini size: 25x15x1,5 cm Shapeless size: 38x28x2 cm