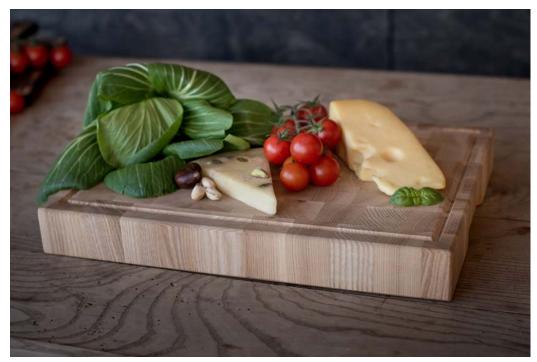

#### WOODSTONE

Feel it with your fingers - it's wood. Smooth, warm and natural. Slice it with the sharpest knife you've got - it's as solid as a stone. For Woodstone slicing boards we use vertically adjoined extra firm hardwood ash tree blocks. That's why they can handle all your chopping, crushing, shredding

why they can handle all your chopping, crushing, shredding and squeezing at ease. Woodstone

and squeezing at ease. Woodstone boards come in three sizes: small for a kitchen soloist, medium for a comfortable veg & meat prep and large for a full-scale BBQ feast. Choose yours and unleash the knives. It will hold.

Material: ash

Size S: 20x20x5 cm Size M: 30x40x5 cm Size L: 40x60x5 cm