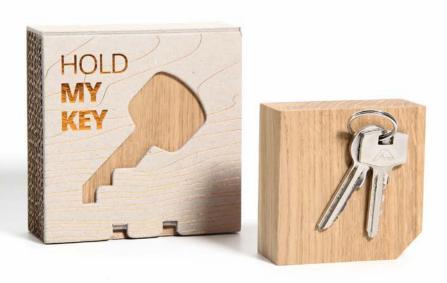

#### **HOLD MY KEY**

Crafted of natural oak with powerful hidden magnets. A beautiful and useful addition to your home. Modern and clean look. Be closer to a nature and closer to yourself.

Material: oak

Size: 8x8x3 cm

3M VHB tape: No more drilling into tiles. This knife holder comes with 3M of double-sided tape for easy and hassle-free wall mounting.