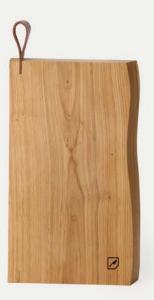

#### **CHOP-CHOP CLASSIC**

Chop-Chop classic is made from the highest quality oak and has a really solid weight giving it a lovely feel. It is bound to make a great addition to any kitchen and dining table.

Material: oak

Classic mini size : 25x15x2 cm Classic size : 40x25x2 cm