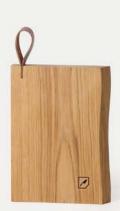

## **HOLD MY KNIFE TABLE**

The most elegant magnetic knife holder you will ever own. Made of oak with powerful magnets.

PRODUCT COULD BE BRANDED WITH YOUR OR YOUR CLIENT LOGO

Material: oak

Size: 32x9x19 cm