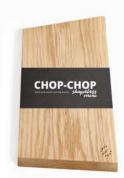

## CHOP-CHOP SHAPELESS

Oak wood Chop – Chop Shapeless board is ideal for use as chopping or serving board. This piece is a beautiful addition to any gourmets collection and strictly cut edge makes it easy to take it off the table.

Material: oak

Shapeless mini size: 25x15x1,5 cm Shapeless size: 38x28x2 cm