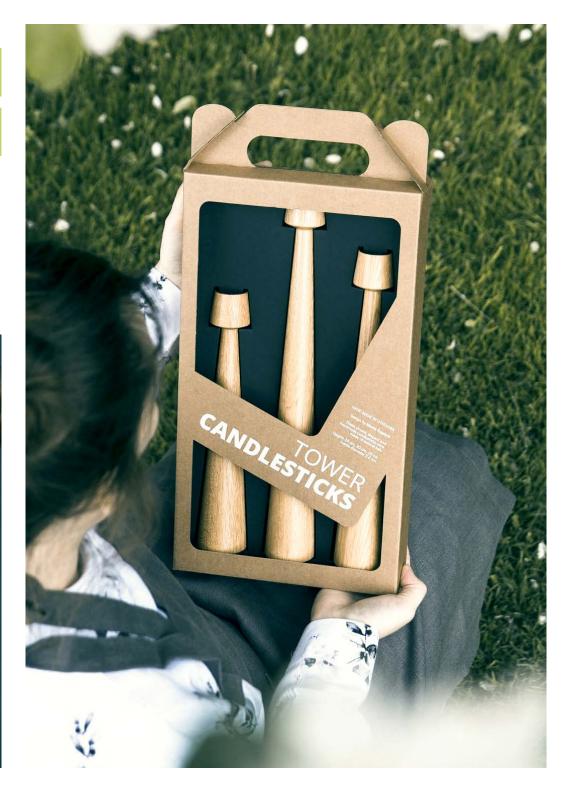

#### **TOWER CANDLESTICKS**

These simple, elegant and handmade candlesticks were made of natural oak. Set of 3 different height.

Material: oak

Height: 35 cm, 30 cm, 25 cm Width: 5 cm Inside hole: 2.2 cm