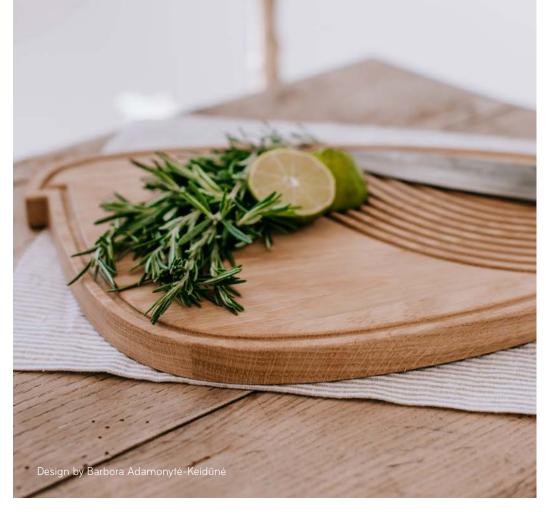

#### **SERVIRO**

Walnut/oak serving board.

SERVIRO is an invitation to try something intriguingly delicious.

This is what delicacies look like when placed on this drop-shaped walnut board.

Two special details make this object not only elegant but also functional: a metal ring for easy gripping and hanging when not in use and the grooves at the end of the cutting board – for convenient cutting.

SERVIRO was created by Lithuanian award-winning product designer Barbora Adamonytė-Keidūnė.

Material: walnut/ oak

Size S: 28x15x2 cm Size M: 43x20x2 cm