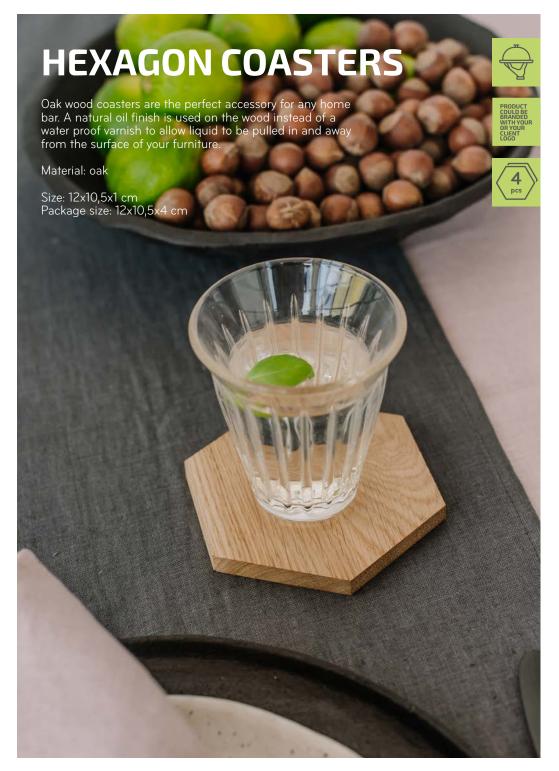

## PLYWOOD POT COASTER

A wooden coaster for pot is a nice adition to every kitchen and on every table. Coasters are made from highest quality plywood.

Material: birch plywood Sizes: Ø 15 cm, Ø 25 cm

#### Available designs

15 cm

25 cm