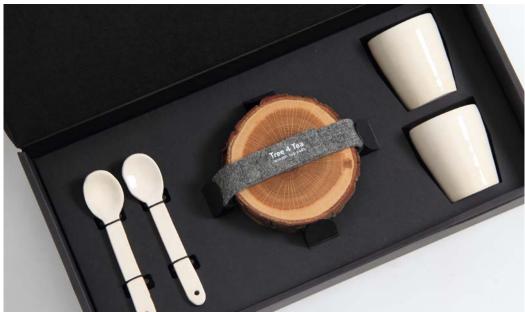

#### **TREE 4 TEA**

Wooden cup pads. Be closer to nature and closer to yourself: choose what type of tree you feel most related with and **Tree 4 Tea** pad will be inseparable part of your every cup!

Oak tree: brave, strong and independant. Birch tree: ambitious, impulsive, talented.

Apple tree: loving, shy, calm.
Alder tree: creative, determined, adventurous.

6, 4 or 2 coaster wrapped with felt band in a box. Package size: 12x12,5x6,6 cm Coaster size: Ø 9-12 cm.

4 pcs. box

2 pcs. box