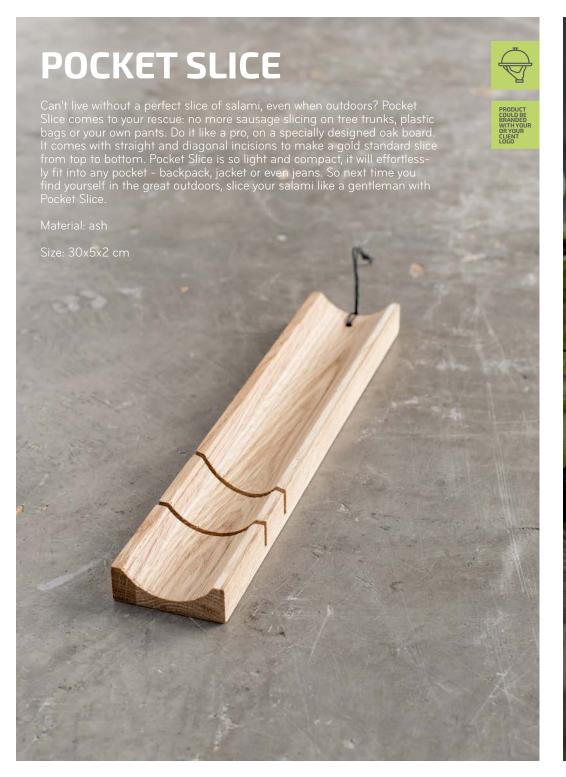

#### **BOARDETTE**

Every baguette struggles to find a matching pair. Others are just too... short. But the long wait is over. Meet Boardette - a slicing and serving board, specially crafted for baguette. Smooth ash design comes with 16 diagonal incisions, ensuring bread slices are beautifully even. Boardette perfectly fits for serving baguette at family dinner, parties or bars & restaurants. Bread is meant for sharing and Boardette does that in style.

Material: ash

Size: 65x110x5 cm

PRODUCT COULD BE BRANDED WITH YOUR OR YOUR CLIENT LOGO