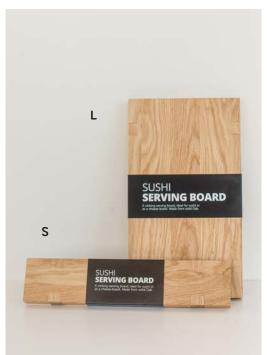

#### **SERVIRO**

Walnut/oak serving board.

SERVIRO is an invitation to try something intriguingly delicious.

This is what delicacies look like when placed on this drop-shaped walnut board.

Two special details make this object not only elegant but also functional: a metal ring for easy gripping and hanging when not in use and the grooves at the end of the cutting board – for convenient cutting.

SERVIRO was created by Lithuanian award-winning product designer Barbora Adamonytė-Keidūnė.

Material: walnut/ oak

Size S: 28x15x2 cm Size M: 43x20x2 cm