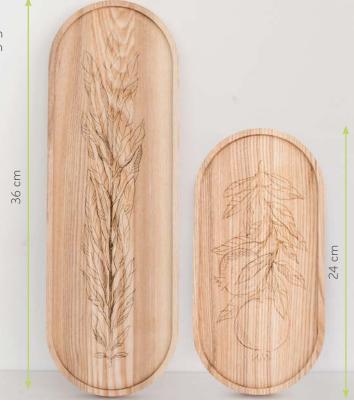

# NIYA COLLECTION – OVAL TRAY

Ash Oval Trays are made of natural oak and eminently useful all around the home, whether for serving, display or holding items like jewellery and watches at your bedside. Finished in foodsafe mineral oil.

Engraved details make boards more fabulous and decorate your table.

Material: ash

Oval tray S: 24x12x1,5 cm Oval tray L: 36x12x1,5 cm

Design by Mantė Žygelytė

#3

#1