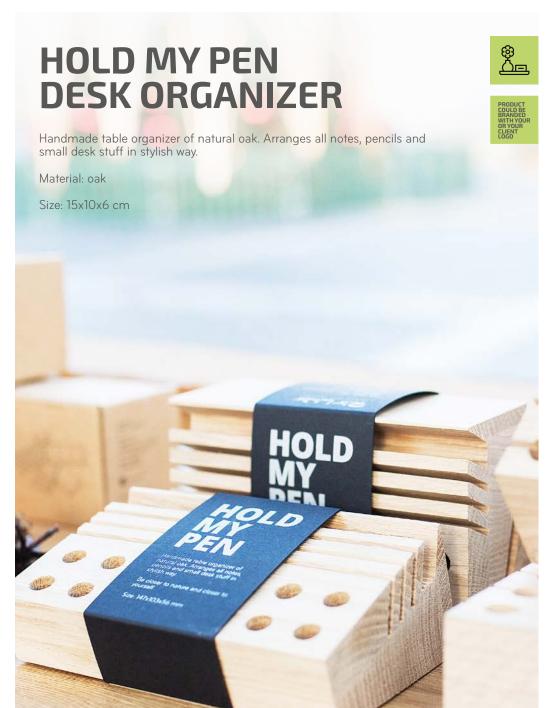

#### **BRICK DESK ORGANIZER**

Handmade table organizer of natural oak. Brick uniqueness is in its simplicity and natural look. Arranges all notes, pencils and small desk stuff in stylish way.

Material: oak

Size: 15x9x5 cm