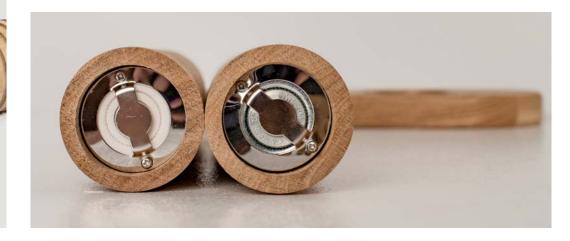

#### **SPICE RINGS**

Salt & Pepper Grinder Set

When it's time to put the finishing touch on the dish, SPICE RINGS do the job.

This solid grinder set is made of natural oak and high quality mechanisms of ceramic (for salt) and metal (for peppers). The set of solid forms firmly complements the small architecture of the kitchen. The grooves make it easy to grab and use daily.

SPICE RINGS was created by Lithuanian award-winning product designer Barbora Adamonytė-Keidūnė.

Material: oak

Size: 5x5x28 cm