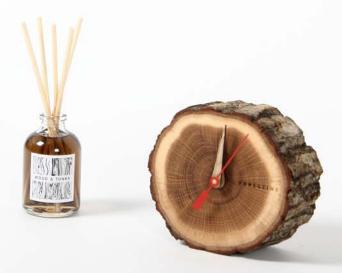

#### **TABLE CLOCK**

This minimalist and unique Table Clok is made from solid oak wood. Its modern design will suit perfectly into almost every interior.

Material: oak

Size: 5x12x12 cm

#### **WALL CLOCK**

Aside from keeping you on time this oak wood Wall Clock is absolutely perfect for home or office interior design.

Material: oak

Size: 35x35x2.8 cm