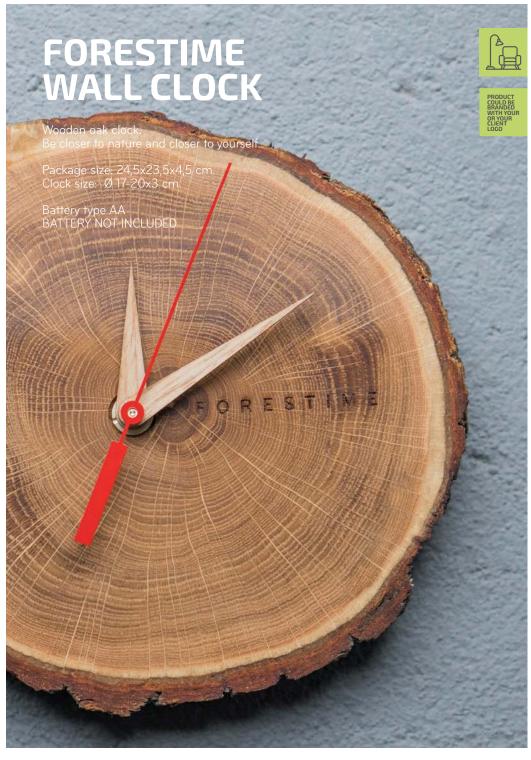

#### **WALL CLOCK**

Aside from keeping you on time this oak wood Wall Clock is absolutely perfect for home or office interior design.

Material: oak

Size: 35x35x2.8 cm