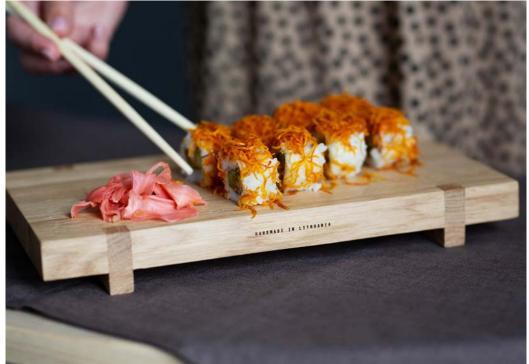

#### **SERVIRO**

Walnut/oak serving board.

SERVIRO is an invitation to try something intriguingly delicious.

This is what delicacies look like when placed on this drop-shaped walnut board.

Two special details make this object not only elegant but also functional: a metal ring for easy gripping and hanging when not in use and the grooves at the end of the cutting board – for convenient cutting.

SERVIRO was created by Lithuanian award-winning product designer Barbora Adamonytė-Keidūnė.

Material: walnut/ oak

Size S: 28x15x2 cm Size M: 43x20x2 cm