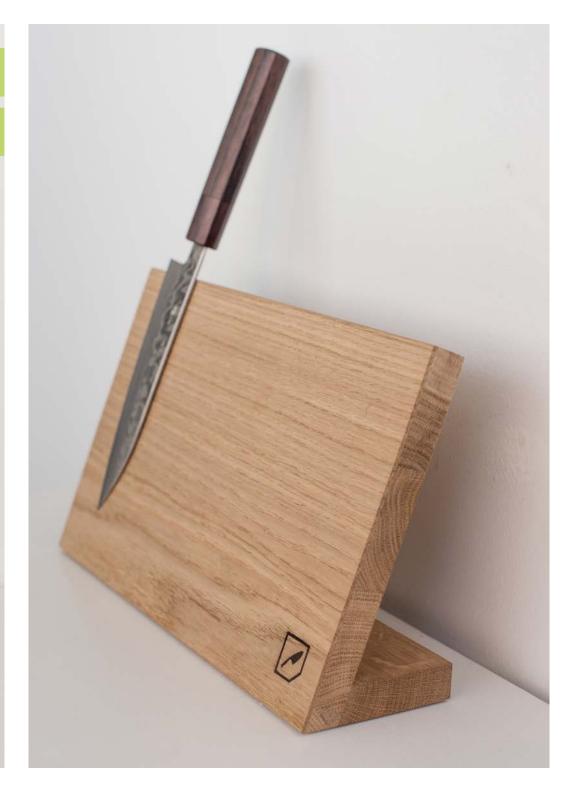

#### **HOLD MY KNIFE WALL**

Crafted of natural oak with powerful hidden magnets. A beautiful and useful addition to your kitchen. Securely holds knives of all sizes, scissors, bottle openers and other metal kitchen utensils. Modern and clean look. Made from the highest quality oak wood and finished with food safe board oil.

PRODUCT
COULD BE
BRANDED
WITH YOUR
OR YOUR
CLIENT
LOGO

Size: 40x6x2 cm

3M VHB tape: No more drilling into tiles. This knife holder comes with 3 m of double-sided tape for easy and hassle-free wall mounting.