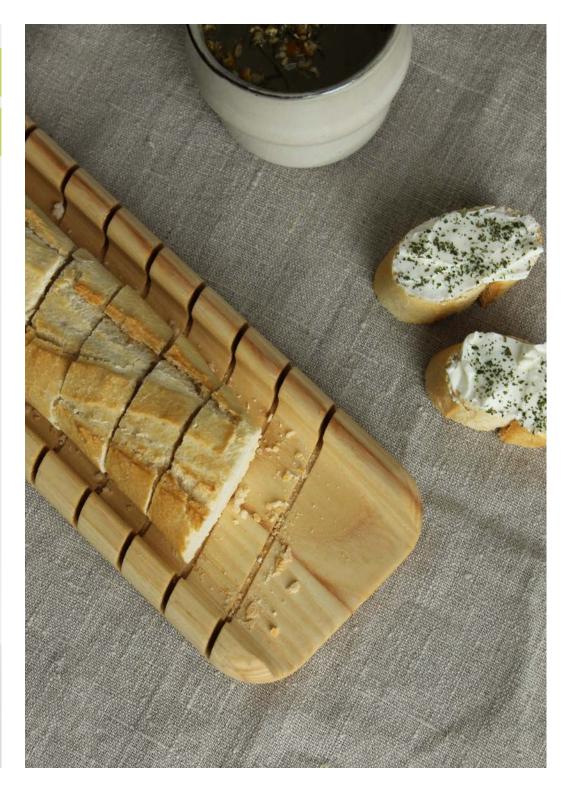

### **BOARDETTE**

Every baguette struggles to find a matching pair. Others are just too... short. But the long wait is over. Meet Boardette - a slicing and serving board, specially crafted for baguette. Smooth ash design comes with 16 diagonal incisions, ensuring bread slices are beautifully even. Boardette perfectly fits for serving baguette at family dinner, parties or bars & restaurants. Bread is meant for sharing and Boardette does that in style.

Material: ash

Size: 65x110x5 cm

PRODUCT COULD BE BRANDED WITH YOUR OR YOUR CLIENT LOGO