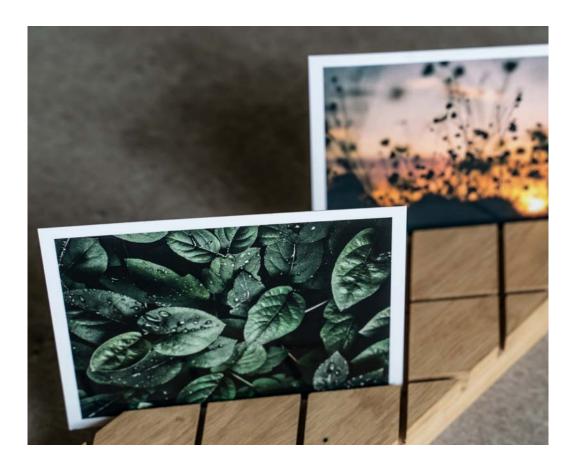

### **HOLD MY LIFE**

Crafted natural oak board perfect for displaying images or memory notes.

Material: oak

Size 45x7x2 cm