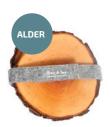

### **TREE 4 TEA**

Wooden cup pads. Be closer to nature and closer to yourself: choose what type of tree you feel most related with and **Tree 4 Tea** pad will be inseparable part of your every cup!

Oak tree: brave, strong and independant. Birch tree: ambitious, impulsive, talented.

Apple tree: loving, shy, calm.
Alder tree: creative, determined, adventurous.

6, 4 or 2 coaster wrapped with felt band in a box. Package size: 12x12,5x6,6 cm Coaster size: Ø 9-12 cm.

4 pcs. box

2 pcs. box