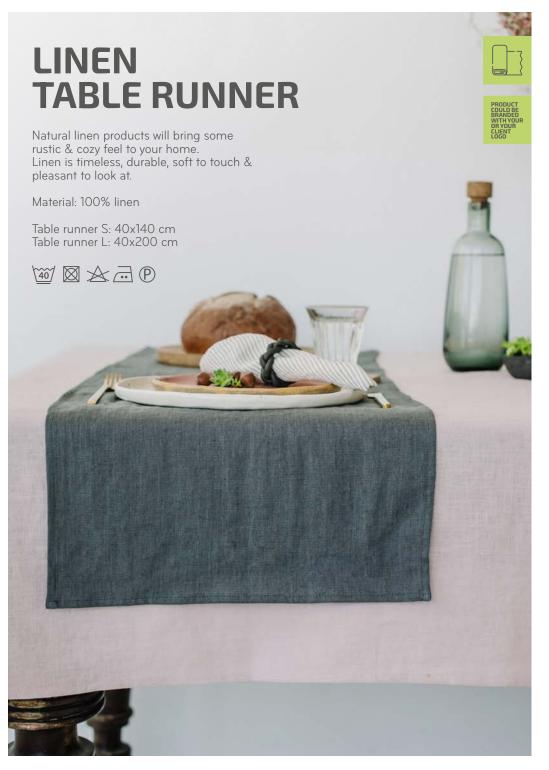

reated for this set, it is a pleasant, deep, wooden scent for your home, to suit wooden desk clock. Just place it near your new desk clock and I am sure you will feel as closest to the nature as it gets being at home.

Be closer to nature and closer to yourself!

Please note, LR 1 type battery is needed. Battery is not included.

Materials: oak, clock mechanism, wooden sticks, aroma in a bottle, cork

Package size: 15,5x15,5x6,5 cm Clock size: Ø 11-14x4,5 cm

Weight: 490 g







# GIFT SET OF HONEY AND HERBAL TEA

An excellent gift made of lithuanian pure honey and set of traditional herbal tea: chamomile flowers, peppermint leaves and thyme grass.

Size: 19x19x8 cm

Weight: Honey 250 g Tea in test tube 8 g











































## COTTON COFFEE FILTER























We specialize in home decor, gifts products from natural wood. Gift or garment should amaze, inspire and to be long-lived. Our clients are companies which are looking for high quality products and service culture. Our people is our treasure. Through the working years we have gathered the best team of professionals. Our team is well-known and recognized artists and fashion designers in Lithuania. Things that inspire and make us happy are not necessarily logic explained. But they are REAL

## **CONTACT US**

### Rūta Šekštelė

+370 684 42028 ruta@riolindogifts.com www.riolindogifts.com

### Audrius Šekštelis

+370 679 07072 audrius@riolindogifts.com

#### "Rio Lindo gifts", Ltd

Ädress: Gerovės str. 29, LT-11220, Vilnius LITHUANIA

Registration number: **304870005** VAT number: **LT1