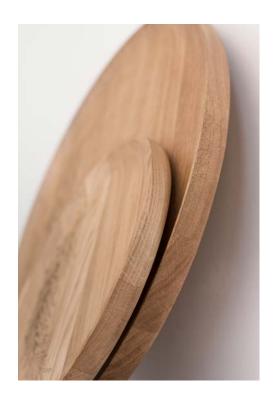

## **BIRDY BOARDS**

This gorgeous bird shaped chopping boards are made of solid oak and metal ring as a perfect detail to finish the boards. There are three sizes for your options: chopping, serving or use as a traditional board.

Material: oak

Birdy S: 21x15x1,5 cm Birdy M: 31x21x2 cm Birdy L: 42x28x2 cm

BURNED PINE BOARDS

Tall and elegant pines are arguably one of nature's most eye pleasing trees. Inspired by their beauty we created uniquely shaped slicing and serving boards - some of them are really sky reaching! These boards come in four slender shapes and can be natural or charred. The latter is a tribute to japanese yakisugi, or shou sugi ban technique, which makes Pine boards more water-proof, while remaining gentle on your knives. Whether you are slicing a single celery or celebrating with friends, Pine boards will be as handy as they are decorative.