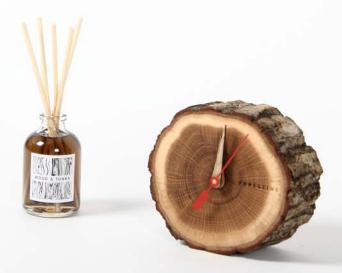

## **TABLE CLOCK**

This minimalist and unique Table Clok is made from solid oak wood. Its modern design will suit perfectly into almost every interior.

Material: oak

Size: 5x12x12 cm