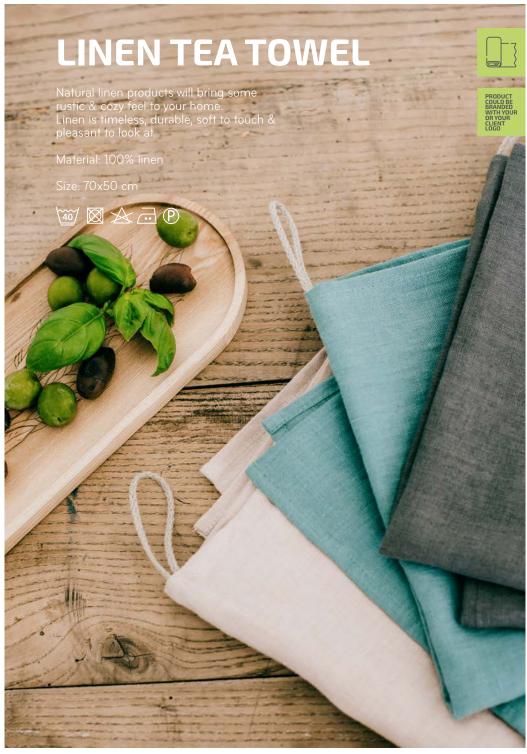

time every time you need.

Aroma in the bottle is a special aroma, created for this set, it is a pleasant, deep, wooden scent for your home, to suit wooden desk clock. Just place it near your new desk clock and I am sure you will feel as closest to the nature as it gets being at home.

Be closer to nature and closer to yourself!

Please note, LR 1 type battery is needed. Battery is not included.

Materials: oak, clock mechanism, wooden sticks, aroma in a bottle, cork

Package size: 15,5x15,5x6,5 cm Clock size: Ø 11-14x4,5 cm

Weight: 490 g







# GIFT SET OF HONEY AND HERBAL TEA

An excellent gift made of lithuanian pure honey and set of traditional herbal tea: chamomile flowers, peppermint leaves and thyme grass.

Size: 19x19x8 cm

Weight: Honey 250 g Tea in test tube 8 g











































## COTTON COFFEE FILTER























We specialize in home decor, gifts products from natural wood. Gift or garment should amaze, inspire and to be long-lived. Our clients are companies which are looking for high quality products and service culture. Our people is our treasure. Through the working years we have gathered the best team of professionals. Our team is well-known and recognized artists and fashion designers in Lithuania. Things that inspire and make us happy are not necessarily logic explained. But they are REAL

## **CONTACT US**

### Rūta Šekštelė

+370 684 42028 ruta@riolindogifts.com www.riolindogifts.com

### Audrius Šekštelis

+370 679 07072 audrius@riolindogifts.com

#### "Rio Lindo gifts", Ltd

Ädress: Gerovės str. 29, LT-11220, Vi