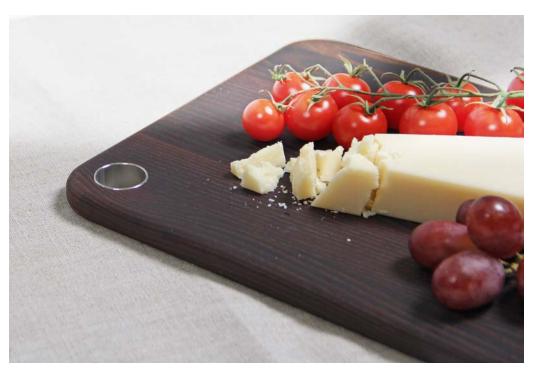

## **BIRDY BOARDS**

This gorgeous bird shaped chopping boards are made of solid oak and metal ring as a perfect detail to finish the boards. There are three sizes for your options: chopping, serving or use as a traditional board.

Material: oak

Birdy S: 21x15x1,5 cm Birdy M: 31x21x2 cm Birdy L: 42x28x2 cm

BURNED PINE BOARDS

Tall and elegant pines are arguably one of nature's most eye pleasing trees. Inspired by their beauty we created uniquely shaped slicing and serving boards - some of them are really sky reaching! These boards come in four slender shapes and can be natural or charred. The latter is a tribute to japanese yakisugi, or shou sugi ban technique, which makes Pine boards more water-proof, while remaining gentle on your knives. Whether you are slicing a single celery or celebrating with friends, Pine boards will be as handy as they are decorative.