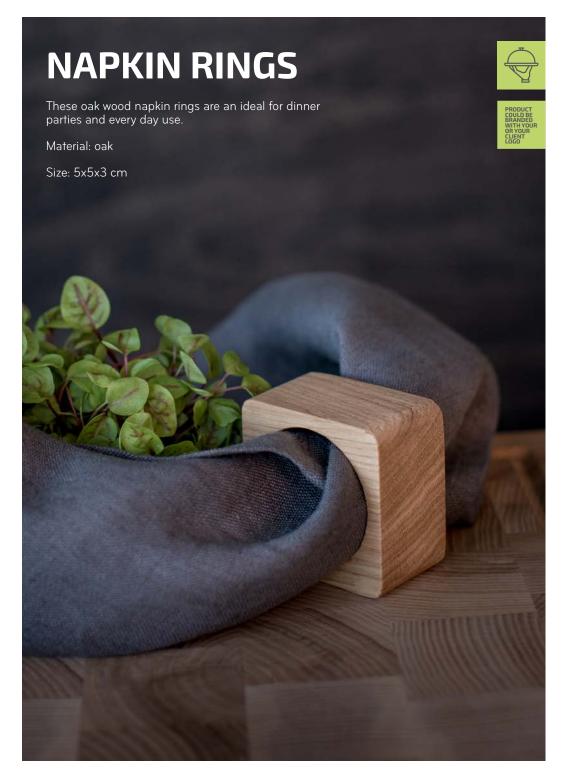

## **BIRDY BOARDS**

This gorgeous bird shaped chopping boards are made of solid oak and metal ring as a perfect detail to finish the boards. There are three sizes for your options: chopping, serving or use as a traditional board.

Material: oak

Birdy S: 21x15x1,5 cm Birdy M: 31x21x2 cm Birdy L: 42x28x2 cm

BURNED PINE BOARDS

Tall and elegant pines are arguably one of nature's most eye pleasing trees. Inspired by their beauty we created uniquely shaped slicing and serving boards - some of them are really sky reaching! These boards come in four slender shapes and can be natural or charred. The latter is a tribute to japanese yakisugi, or shou sugi ban technique, which makes Pine boards more water-proof, while remaining gentle on your knives. Whether you are slicing a single celery or celebrating with friends, Pine boards will be as handy as they are decorative.