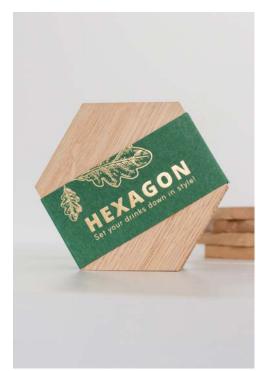

### **TREE 4 TEA**

Wooden cup pads. Be closer to nature and closer to yourself: choose what type of tree you feel most related with and **Tree 4 Tea** pad will be inseparable part of your every cup!

Oak tree: brave, strong and independant. Birch tree: ambitious, impulsive, talented.