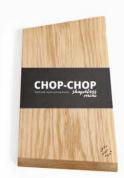

# CHOP-CHOP SHAPELESS

Oak wood Chop – Chop Shapeless board is ideal for use as chopping or serving board. This piece is a beautiful addition to any gourmets collection and strictly cut edge makes it easy to take it off the table.

Material: oak

Shapeless mini size: 25x15x1,5 cm Shapeless size: 38x28x2 cm