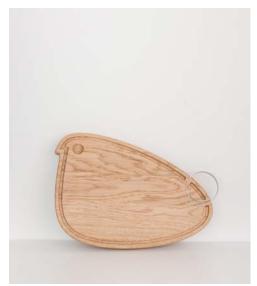

### **SERVIRO**

Walnut/oak serving board.

SERVIRO is an invitation to try something intriguingly delicious.

This is what delicacies look like when placed on this drop-shaped walnut board.

Two special details make this object not only elegant but also functional: a metal ring for easy gripping and hanging when not in use and the grooves at the end of the cutting board – for convenient cutting.

SERVIRO was created by Lithuanian award-winning product designer Barbora Adamonytė-Keidūnė.

Material: walnut/ oak

Size S: 28x15x2 cm Size M: 43x20x2 cm