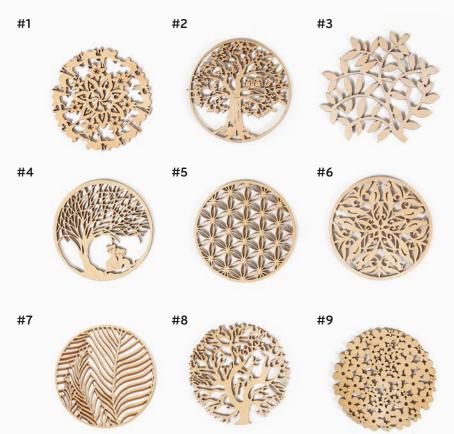

### **TREE 4 TEA**

Wooden cup pads. Be closer to nature and closer to yourself: choose what type of tree you feel most related with and **Tree 4 Tea** pad will be inseparable part of your every cup!

Oak tree: brave, strong and independant. Birch tree: ambitious, impulsive, talented.

Apple tree: loving, shy, calm.
Alder tree: creative, determined, adventurous.

6, 4 or 2 coaster wrapped with felt band in a box. Package size: 12x12,5x6,6 cm Coaster size: Ø 9-12 cm.

4 pcs. box

2 pcs. box