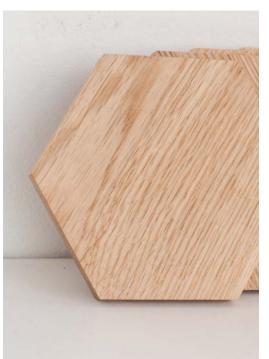

### **TREE 4 TEA**

Wooden cup pads. Be closer to nature and closer to yourself: choose what type of tree you feel most related with and **Tree 4 Tea** pad will be inseparable part of your every cup!

Oak tree: brave, strong and independant. Birch tree: ambitious, impulsive, talented.