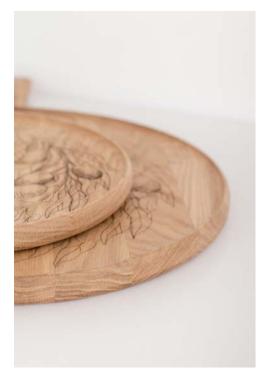

# **SERVING TRAYS**

Beautiful oak wood tray for serving what ever you want: can be either used as serving trays to carry cups or that they can be used a serving plates for bread, crisps and other dry foods. Engraved rosemary detail makes tray more attractive.

Material: oak Serving tray S: 30x2 cm Servin tray L: 45x2,5 cm