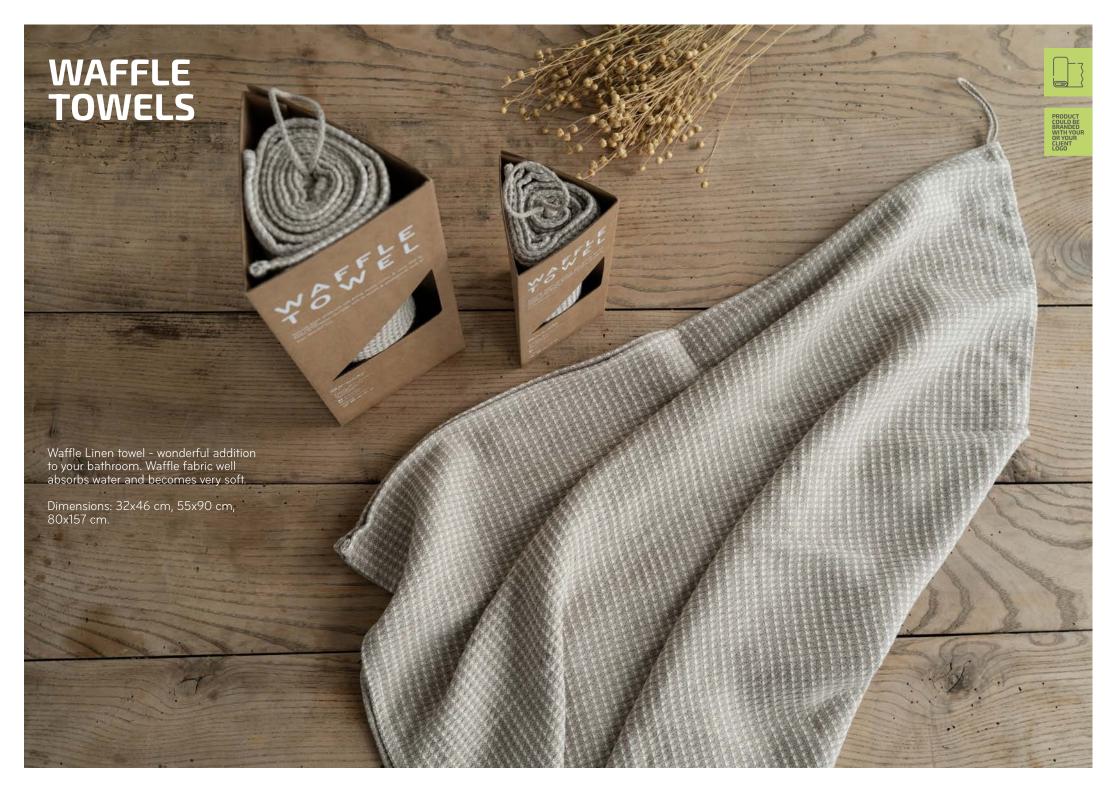

eed.

Aroma in the bottle is a special aroma, created for this set, it is a pleasant, deep, wooden scent for your home, to suit wooden desk clock. Just place it near your new desk clock and I am sure you will feel as closest to the nature as it gets being at home.

Be closer to nature and closer to yourself!

Please note, LR 1 type battery is needed. Battery is not included.

Materials: oak, clock mechanism, wooden sticks, aroma in a bottle, cork

Package size: 15,5x15,5x6,5 cm Clock size: Ø 11-14x4,5 cm

Weight: 490 g







# GIFT SET OF HONEY AND HERBAL TEA

An excellent gift made of lithuanian pure honey and set of traditional herbal tea: chamomile flowers, peppermint leaves and thyme grass.

Size: 19x19x8 cm

Weight: Honey 250 g Tea in test tube 8 g











































## COTTON COFFEE FILTER























We specialize in home decor, gifts products from natural wood. Gift or garment should amaze, inspire and to be long-lived. Our clients are companies which are looking for high quality products and service culture. Our people is our treasure. Through the working years we have gathered the best team of professionals. Our team is well-known and recognized artists and fashion designers in Lithuania. Things that inspire and make us happy are not necessarily logic explained. But they are REAL

## **CONTACT US**

### Rūta Šekštelė

+370 684 42028 ruta@riolindogifts.com www.riolindogifts.com

### Audrius Šekštelis

+370 679 07072 audrius@riolindogifts.com

#### "Rio Lindo gifts", Ltd

Ädress: Gerovės str. 29, LT-11220, Vilnius LITHUANIA

Regis