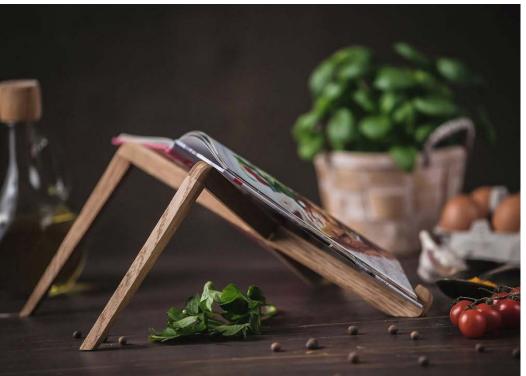

# **HOLD MY BOOK**

**⊕** 

Wooden holder for recipes book. It is easy to keep it – just fold the legs and put on the shelve.

COULD BE BRANDED WITH YOUR OR YOUR CLIENT LOGO

Material: oak

Size: 30x25x14 cm