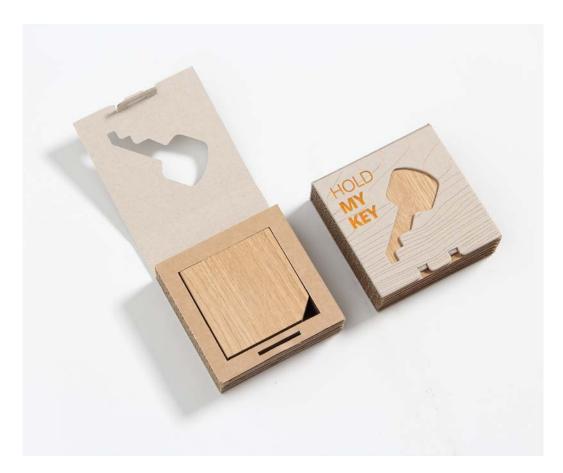

### **HOLD MY KEY**

Crafted of natural oak with powerful hidden magnets. A beautiful and useful addition to your home. Modern and clean look. Be closer to a nature and closer to yourself.

Material: oak

Size: 8x8x3 cm