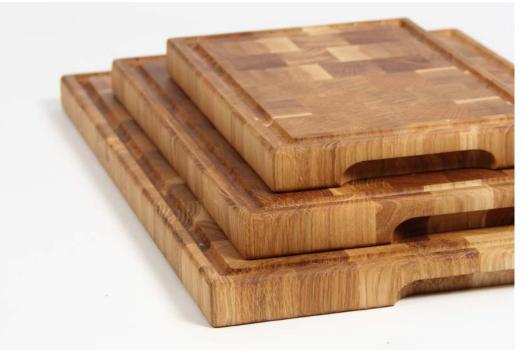

### **WOODSTONE OAK**

PRODUCT COULD BE BRANDED WITH YOUR OR YOUR CLIENT LOGO

Feel it with your fingers - it's wood. Smooth, warm and natural. Slice it with the sharpest knife you've got - it's as solid as a stone. For Woodstone slicing boards we use vertically adjoined extra firm hardwood oak tree blocks. That's why they can handle all your chopping, crushing, shredding and squeezing at ease. Woodstone boards come in three sizes: small for a kitchen soloist, medium for a comfortable veg & meat prep and large for a full-scale BBQ feast. Choose yours and unleash the knives. It will hold.

Material: oak

Size S: 30x20x3 cm Size M: 40x30x3 cm Size L: 50x35x3 cm