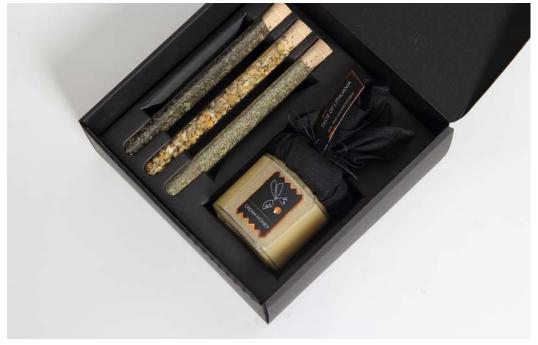

accurate time every time you need.

Aroma in the bottle is a special aroma, created for this set, it is a pleasant, deep, wooden scent for your home, to suit wooden desk clock. Just place it near your new desk clock and I am sure you will feel as closest to the nature as it gets being at home.

Be closer to nature and closer to yourself!

Please note, LR 1 type battery is needed. Battery is not included.

Materials: oak, clock mechanism, wooden sticks, aroma in a bottle, cork

Package size: 15,5x15,5x6,5 cm Clock size: Ø 11-14x4,5 cm

Weight: 490 g







# GIFT SET OF HONEY AND HERBAL TEA

An excellent gift made of lithuanian pure honey and set of traditional herbal tea: chamomile flowers, peppermint leaves and thyme grass.

Size: 19x19x8 cm

Weight: Honey 250 g Tea in test tube 8 g











































## COTTON COFFEE FILTER























We specialize in home decor, gifts products from natural wood. Gift or garment should amaze, inspire and to be long-lived. Our clients are companies which are looking for high quality products and service culture. Our people is our treasure. Through the working years we have gathered the best team of professionals. Our team is well-known and recognized artists and fashion designers in Lithuania. Things that inspire and make us happy are not necessarily logic explained. But they are REAL

## **CONTACT US**

### Rūta Šekštelė

+370 684 42028 ruta@riolindogifts.com www.riolindogifts.com

### Audrius Šekštelis

+370 679 07072 audrius@riolindogifts.com

#### "Rio Lindo gifts", Ltd

Ädress: Gerovės str. 29, LT-1