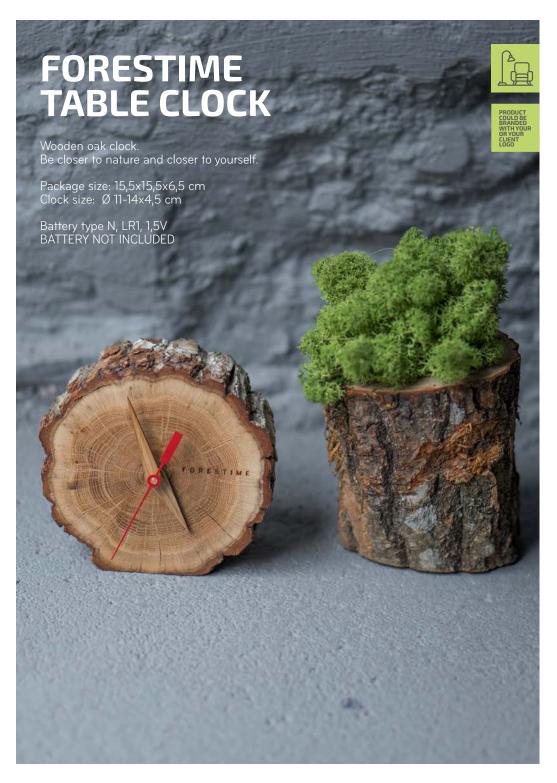

## GIFT SET OF FORESTIME TABLE

PRODUCT COULD BE BRANDED WITH YOUR OR YOUR

This is a perfect gift set, that consists of only handmade pieces: hand crafted oak wood desk clock, rich and pleasant aroma stored in a bottle and wooden sticks to be put in the bottle. Rustic elegance that is a perfect name for this set, that can be gifted for just any occasion. Desk clock will breathe some fresh forest air into your interior! Wood slice clock is absolutely unique, made from oak wood grown in Baltic. It is absolutely handmade, cut and polished, and made to last. Desk clock will become your table's main decor detail, its rustic appeal will catch everybody's eyes. Clock is covered with with natural oil, which protects wood and emphasizes its beauty. Clock is reliable and will show you accurate time every time you need.

Aroma in the bottle is a special aroma, created for this set, it is a pleasant, deep, wooden scent for your home, to suit wooden desk clock. Just place it near your new desk clock and I am sure you will feel as closest to the nature as it gets being at home.

Be closer to nature and closer to yourself!

Please note, LR 1 type battery is needed. Battery is not included.

Materials: oak, clock mechanism, wooden sticks, aroma in a bottle, cork

Package size: 15,5x15,5x6,5 cm Clock size: Ø 11-14x4,5 cm

Weight: 490 g