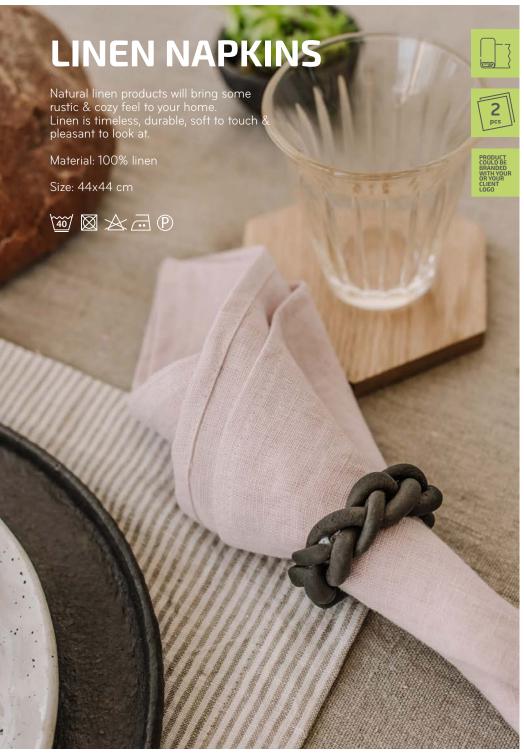

e every time you need.

Aroma in the bottle is a special aroma, created for this set, it is a pleasant, deep, wooden scent for your home, to suit wooden desk clock. Just place it near your new desk clock and I am sure you will feel as closest to the nature as it gets being at home.

Be closer to nature and closer to yourself!

Please note, LR 1 type battery is needed. Battery is not included.

Materials: oak, clock mechanism, wooden sticks, aroma in a bottle, cork

Package size: 15,5x15,5x6,5 cm Clock size: Ø 11-14x4,5 cm

Weight: 490 g







# GIFT SET OF HONEY AND HERBAL TEA

An excellent gift made of lithuanian pure honey and set of traditional herbal tea: chamomile flowers, peppermint leaves and thyme grass.

Size: 19x19x8 cm

Weight: Honey 250 g Tea in test tube 8 g











































## COTTON COFFEE FILTER























We specialize in home decor, gifts products from natural wood. Gift or garment should amaze, inspire and to be long-lived. Our clients are companies which are looking for high quality products and service culture. Our people is our treasure. Through the working years we have gathered the best team of professionals. Our team is well-known and recognized artists and fashion designers in Lithuania. Things that inspire and make us happy are not necessarily logic explained. But they are REAL

## **CONTACT US**

### Rūta Šekštelė

+370 684 42028 ruta@riolindogifts.com www.riolindogifts.com

### Audrius Šekštelis

+370 679 07072 audrius@riolindogifts.com

#### "Rio Lindo gifts", Ltd

Ädress: Gerovės str. 29, LT-11220, Vilniu