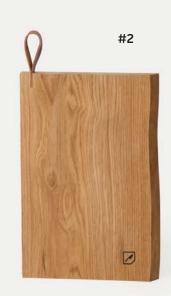

### **WOODSTONE OAK**

PRODUCT COULD BE BRANDED WITH YOUR OR YOUR CLIENT LOGO

Feel it with your fingers - it's wood. Smooth, warm and natural. Slice it with the sharpest knife you've got - it's as solid as a stone. For Woodstone slicing boards we use vertically adjoined extra firm hardwood oak tree blocks. That's why they can handle all your chopping, crushing, shredding and squeezing at ease. Woodstone boards come in three sizes: small for a kitchen soloist, medium for a comfortable veg & meat prep and large for a full-scale BBQ feast. Choose yours and unleash the knives. It will hold.

Material: oak

Size S: 30x20x3 cm Size M: 40x30x3 cm Size L: 50x35x3 cm