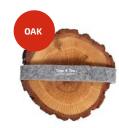

### **TREE 4 TEA**

Wooden cup pads. Be closer to nature and closer to yourself: choose what type of tree you feel most related with and **Tree 4 Tea** pad will be inseparable part of your every cup!

Oak tree: brave, strong and independant. Birch tree: ambitious, impulsive, talented.

Apple tree: loving, shy, calm.
Alder tree: creative, determined, adventurous.

6, 4 or 2 coaster wrapped with felt band in a box. Package size: 12x12,5x6,6 cm Coaster size: Ø 9-12 cm.

4 pcs. box

2 pcs. box