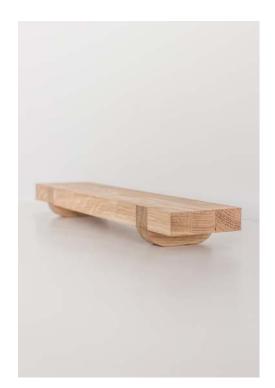

### **SERVIRO**

Walnut/oak serving board.

SERVIRO is an invitation to try something intriguingly delicious.

This is what delicacies look like when placed on this drop-shaped walnut board.

Two special details make this object not only elegant but also functional: a metal ring for easy gripping and hanging when not in use and the grooves at the end of the cutting board – for convenient cutting.

SERVIRO was created by Lithuanian award-winning product designer Barbora Adamonytė-Keidūnė.

Material: walnut/ oak

Size S: 28x15x2 cm Size M: 43x20x2 cm