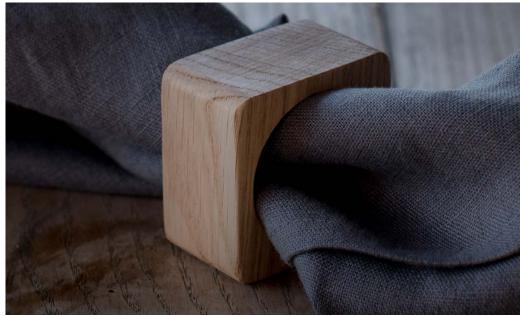

## **BIRDY BOARDS**

This gorgeous bird shaped chopping boards are made of solid oak and metal ring as a perfect detail to finish the boards. There are three sizes for your options: chopping, serving or use as a traditional board.

Material: oak

Birdy S: 21x15x1,5 cm Birdy M: 31x21x2 cm Birdy L: 42x28x2 cm

BURNED PINE BOARDS

Tall and elegant pines are arguably one of nature's most eye pleasing trees. Inspired by their beauty we created uniquely shaped slicing and serving boards - some of them are really sky reaching! These boards come in four slender shapes and can be natural or charred. The latter is a tribute to japanese yakisugi, or shou sugi ban technique, which makes Pine boards more water-proof, while remaining gentle on your knives. Whether you are slicing a single celery or celebrating with friends, Pine boards will be as handy as they are decorative.