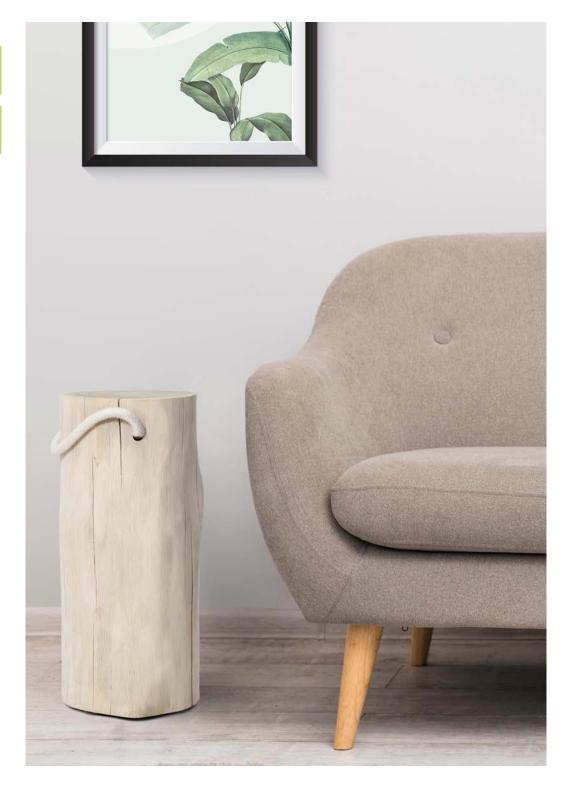

## **TREE 4 TAIL**

Wooden oak stool.

Diameter: Ø 20-24 cm Height: 43 cm Package size: 30x30x55 cm

Ironed by sunlight

Customized by woodpecker