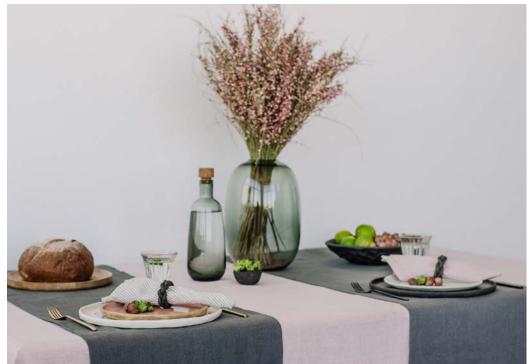

time you need.

Aroma in the bottle is a special aroma, created for this set, it is a pleasant, deep, wooden scent for your home, to suit wooden desk clock. Just place it near your new desk clock and I am sure you will feel as closest to the nature as it gets being at home.

Be closer to nature and closer to yourself!

Please note, LR 1 type battery is needed. Battery is not included.

Materials: oak, clock mechanism, wooden sticks, aroma in a bottle, cork

Package size: 15,5x15,5x6,5 cm Clock size: Ø 11-14x4,5 cm

Weight: 490 g







# GIFT SET OF HONEY AND HERBAL TEA

An excellent gift made of lithuanian pure honey and set of traditional herbal tea: chamomile flowers, peppermint leaves and thyme grass.

Size: 19x19x8 cm

Weight: Honey 250 g Tea in test tube 8 g











































## COTTON COFFEE FILTER























We specialize in home decor, gifts products from natural wood. Gift or garment should amaze, inspire and to be long-lived. Our clients are companies which are looking for high quality products and service culture. Our people is our treasure. Through the working years we have gathered the best team of professionals. Our team is well-known and recognized artists and fashion designers in Lithuania. Things that inspire and make us happy are not necessarily logic explained. But they are REAL

## **CONTACT US**

### Rūta Šekštelė

+370 684 42028 ruta@riolindogifts.com www.riolindogifts.com

### Audrius Šekštelis

+370 679 07072 audrius@riolindogifts.com

#### "Rio Lindo gifts", Ltd

Ädress: Gerovės str. 29, LT-11220, Vilnius LITHUA