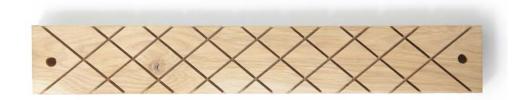

### **HOLD MY LIFE**

Crafted natural oak board perfect for displaying images or memory notes.

Material: oak

Size 45x7x2 cm