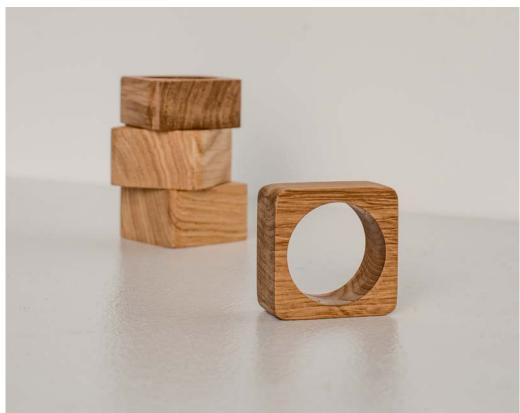

## **BIRDY BOARDS**

This gorgeous bird shaped chopping boards are made of solid oak and metal ring as a perfect detail to finish the boards. There are three sizes for your options: chopping, serving or use as a traditional board.

Material: oak

Birdy S: 21x15x1,5 cm Birdy M: 31x21x2 cm Birdy L: 42x28x2 cm

BURNED PINE BOARDS

Tall and elegant pines are arguably one of nature's most eye pleasing trees. Inspired by their beauty we created uniquely shaped slicing and serving boards - some of them are really sky reaching! These boards come in four slender shapes and can be natural or charred. The latter is a tribute to japanese yakisugi, or shou sugi ban technique, which makes Pine boards more water-proof, while remaining gentle on your knives. Whether you are slicing a single celery or celebrating with friends, Pine boards will be as handy as they are decorative.