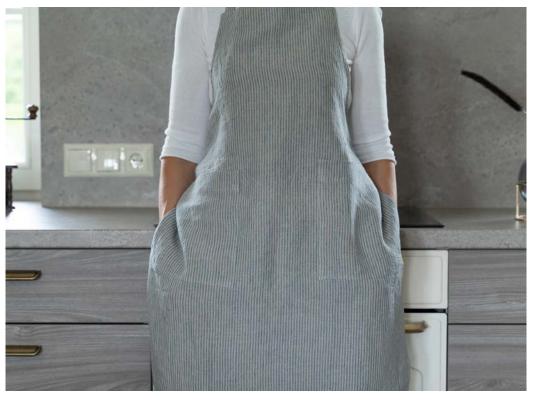

Aroma in the bottle is a special aroma, created for this set, it is a pleasant, deep, wooden scent for your home, to suit wooden desk clock. Just place it near your new desk clock and I am sure you will feel as closest to the nature as it gets being at home.

Be closer to nature and closer to yourself!

Please note, LR 1 type battery is needed. Battery is not included.

Materials: oak, clock mechanism, wooden sticks, aroma in a bottle, cork

Package size: 15,5x15,5x6,5 cm Clock size: Ø 11-14x4,5 cm

Weight: 490 g







# GIFT SET OF HONEY AND HERBAL TEA

An excellent gift made of lithuanian pure honey and set of traditional herbal tea: chamomile flowers, peppermint leaves and thyme grass.

Size: 19x19x8 cm

Weight: Honey 250 g Tea in test tube 8 g











































## COTTON COFFEE FILTER























We specialize in home decor, gifts products from natural wood. Gift or garment should amaze, inspire and to be long-lived. Our clients are companies which are looking for high quality products and service culture. Our people is our treasure. Through the working years we have gathered the best team of professionals. Our team is well-known and recognized artists and fashion designers in Lithuania. Things that inspire and make us happy are not necessarily logic explained. But they are REAL

## **CONTACT US**

### Rūta Šekštelė

+370 684 42028 ruta@riolindogifts.com www.riolindogifts.com

### Audrius Šekštelis

+370 679 07072 audrius@riolindogifts.com

#### "Rio Lindo gifts", Ltd

Ädress: Gerovės str. 29, LT-11220, Vilnius LITHUANIA

Registratio