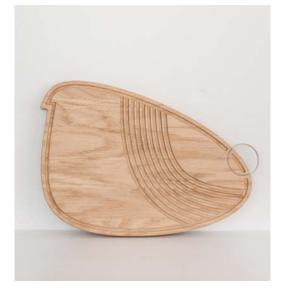

### **SERVIRO**

Walnut/oak serving board.

SERVIRO is an invitation to try something intriguingly delicious.

This is what delicacies look like when placed on this drop-shaped walnut board.

Two special details make this object not only elegant but also functional: a metal ring for easy gripping and hanging when not in use and the grooves at the end of the cutting board – for convenient cutting.

SERVIRO was created by Lithuanian award-winning product designer Barbora Adamonytė-Keidūnė.

Material: walnut/ oak

Size S: 28x15x2 cm Size M: 43x20x2 cm