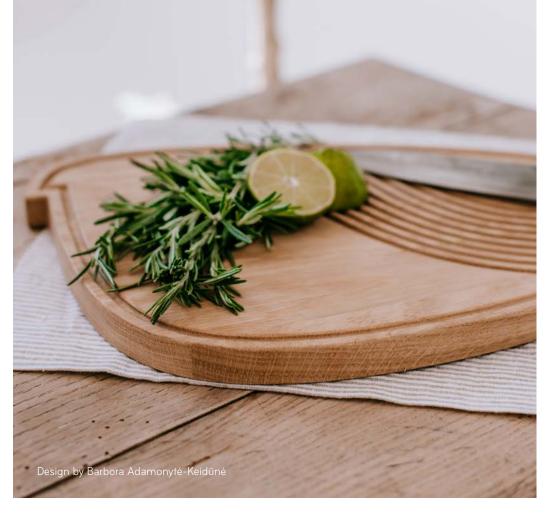

### **SERVIRO**

Walnut/oak serving board.

SERVIRO is an invitation to try something intriguingly delicious.

This is what delicacies look like when placed on this drop-shaped walnut board.

Two special details make this object not only elegant but also functional: a metal ring for easy gripping and hanging when not in use and the grooves at the end of the cutting board – for convenient cutting.

SERVIRO was created by Lithuanian award-winning product designer Barbora Adamonytė-Keidūnė.

Material: walnut/ oak

Size S: 28x15x2 cm Size M: 43x20x2 cm