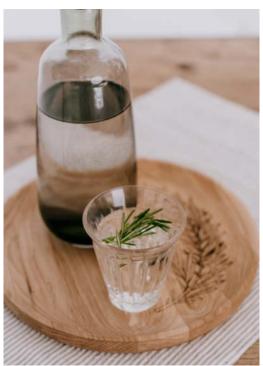

# **SERVING TRAYS**

Beautiful oak wood tray for serving what ever you want: can be either used as serving trays to carry cups or that they can be used a serving plates for bread, crisps and other dry foods. Engraved rosemary detail makes tray more attractive.

Material: oak Serving tray S: 30x2 cm Servin tray L: 45x2,5 cm