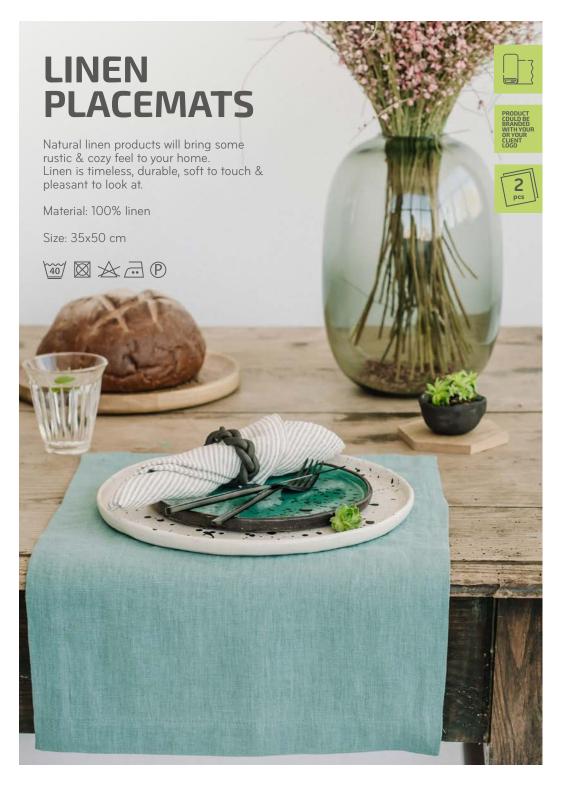

me you need.

Aroma in the bottle is a special aroma, created for this set, it is a pleasant, deep, wooden scent for your home, to suit wooden desk clock. Just place it near your new desk clock and I am sure you will feel as closest to the nature as it gets being at home.

Be closer to nature and closer to yourself!

Please note, LR 1 type battery is needed. Battery is not included.

Materials: oak, clock mechanism, wooden sticks, aroma in a bottle, cork

Package size: 15,5x15,5x6,5 cm Clock size: Ø 11-14x4,5 cm

Weight: 490 g







# GIFT SET OF HONEY AND HERBAL TEA

An excellent gift made of lithuanian pure honey and set of traditional herbal tea: chamomile flowers, peppermint leaves and thyme grass.

Size: 19x19x8 cm

Weight: Honey 250 g Tea in test tube 8 g











































## COTTON COFFEE FILTER























We specialize in home decor, gifts products from natural wood. Gift or garment should amaze, inspire and to be long-lived. Our clients are companies which are looking for high quality products and service culture. Our people is our treasure. Through the working years we have gathered the best team of professionals. Our team is well-known and recognized artists and fashion designers in Lithuania. Things that inspire and make us happy are not necessarily logic explained. But they are REAL

## **CONTACT US**

### Rūta Šekštelė

+370 684 42028 ruta@riolindogifts.com www.riolindogifts.com

### Audrius Šekštelis

+370 679 07072 audrius@riolindogifts.com

#### "Rio Lindo gifts", Ltd

Ädress: Gerovės str. 29, LT-11220, Vilnius LITHUANI