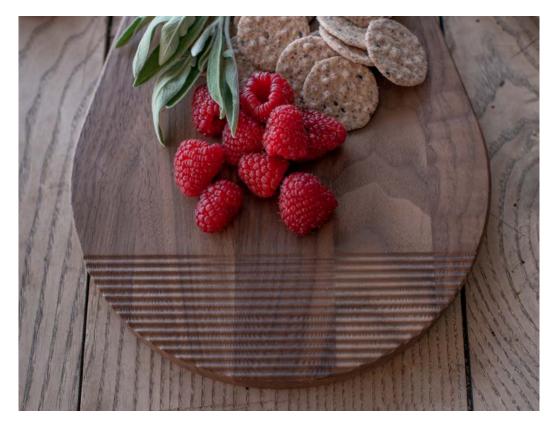

### **SERVIRO**

Walnut/oak serving board.

SERVIRO is an invitation to try something intriguingly delicious.

This is what delicacies look like when placed on this drop-shaped walnut board.

Two special details make this object not only elegant but also functional: a metal ring for easy gripping and hanging when not in use and the grooves at the end of the cutting board – for convenient cutting.

SERVIRO was created by Lithuanian award-winning product designer Barbora Adamonytė-Keidūnė.

Material: walnut/ oak

Size S: 28x15x2 cm Size M: 43x20x2 cm