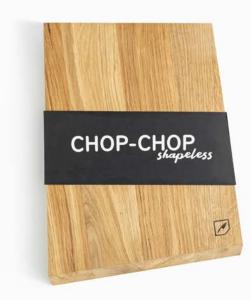

# CHOP-CHOP SHAPELESS

Oak wood Chop – Chop Shapeless board is ideal for use as chopping or serving board. This piece is a beautiful addition to any gourmets collection and strictly cut edge makes it easy to take it off the table.

Material: oak

Shapeless mini size: 25x15x1,5 cm Shapeless size: 38x28x2 cm