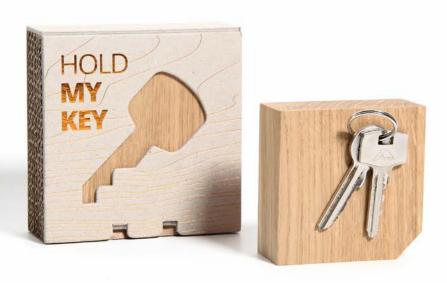

### **HOLD MY KEY**

Crafted of natural oak with powerful hidden magnets. A beautiful and useful addition to your home. Modern and clean look. Be closer to a nature and closer to yourself.

Material: oak

Size: 8x8x3 cm