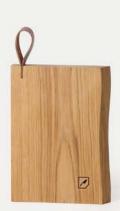

### WOODSTONE

Feel it with your fingers - it's wood. Smooth, warm and natural. Slice it with the sharpest knife you've got - it's as solid as a stone. For Woodstone slicing boards we use vertically adjoined extra firm hardwood ash tree blocks. That's why they can handle all your chopping, crushing, shredding

why they can handle all your chopping, crushing, shredding and squeezing at ease. Woodstone

and squeezing at ease. Woodstone boards come in three sizes: small for a kitchen soloist, medium for a comfortable veg & meat prep and large for a full-scale BBQ feast. Choose yours and unleash the knives. It will hold.

Material: ash

Size S: 20x20x5 cm Size M: 30x40x5 cm Size L: 40x60x5 cm