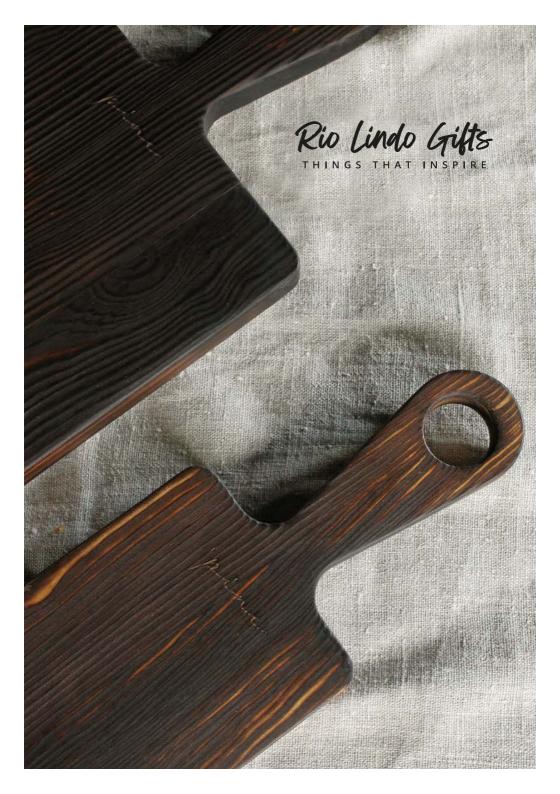

Material: oak

Birdy S: 21x15x1,5 cm Birdy M: 31x21x2 cm Birdy L: 42x28x2 cm

BURNED PINE BOARDS

Tall and elegant pines are arguably one of nature's most eye pleasing trees. Inspired by their beauty we created uniquely shaped slicing and serving boards - some of them are really sky reaching! These boards come in four slender shapes and can be natural or charred. The latter is a tribute to japanese yakisugi, or shou sugi ban technique, which makes Pine boards more water-proof, while remaining gentle on your knives. Whether you are slicing a single celery or celebrating with friends, Pine boards will be as handy as they are decorative.