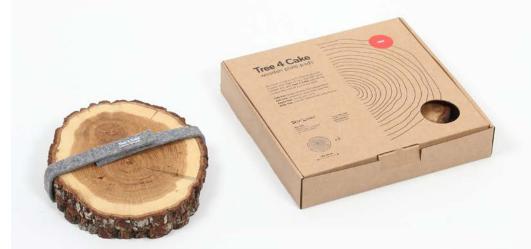

### **TREE 4 CAKE**

Wooden plate pads made of oak have a beautiful wood texture with the bark giving real feeling straight from the forest. They are sustainably sourced and hand-sawn in Lithuania.

Because of drying process every pad has a crack which makes it even more original and touched by nature. **Tree4Cake** pads will be inseparable part of your every dish!

2 oak pads with cracks wrapped with felt band in a box.

Material: oak

Package size: 24x23,3x4,2 cm Pad size: Ø ~18-19 cm