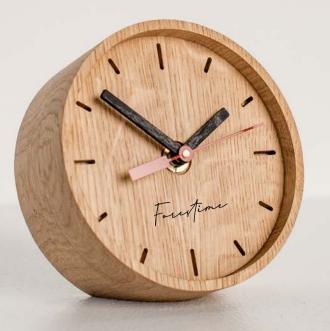

## **TABLE CLOCK**

This minimalist and unique Table Clok is made from solid oak wood. Its modern design will suit perfectly into almost every interior.

Material: oak

Size: 5x12x12 cm