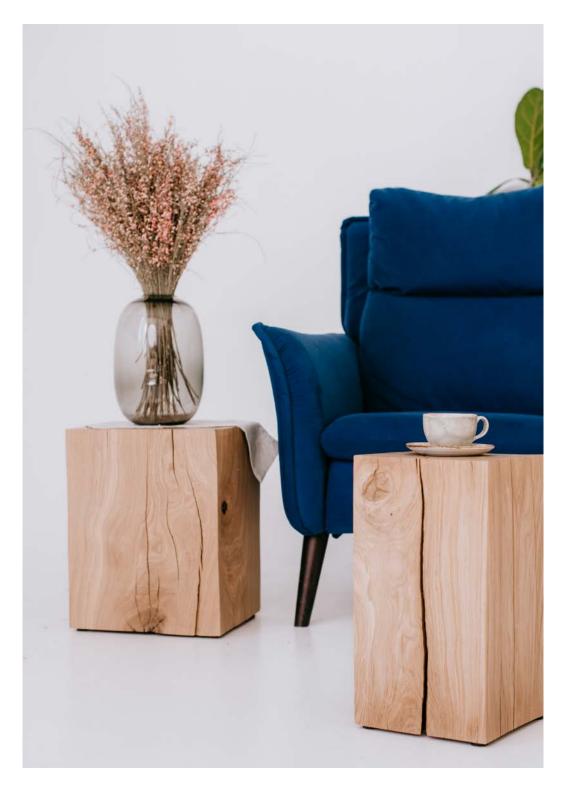

## **BLOCK STOOL**

PRODUCT COULD BE BRANDED WITH YOUR OR YOUR CLIENT LOGO

The Block stool is made of solid wood. It gets its distinctive character from the natural growth and the resulting rough irregularities. Further cracks may form in the stool as the wood continues to dry. It is versatile, not only as a stool, but also as a side table, flower bench or bedside table.

Material: oak

Block stool S: 24x24x46 cm Block stool L: 32x32x46 cm