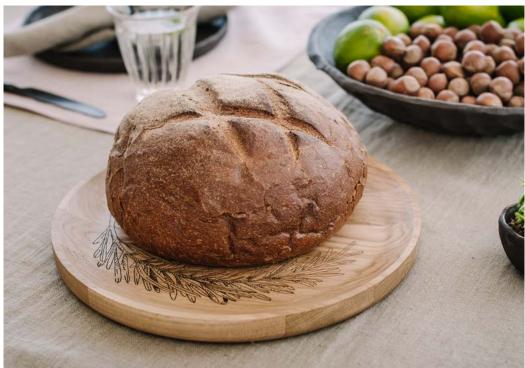

# **SERVING TRAYS**

Beautiful oak wood tray for serving what ever you want: can be either used as serving trays to carry cups or that they can be used a serving plates for bread, crisps and other dry foods. Engraved rosemary detail makes tray more attractive.

Material: oak Serving tray S: 30x2 cm Servin tray L: 45x2,5 cm