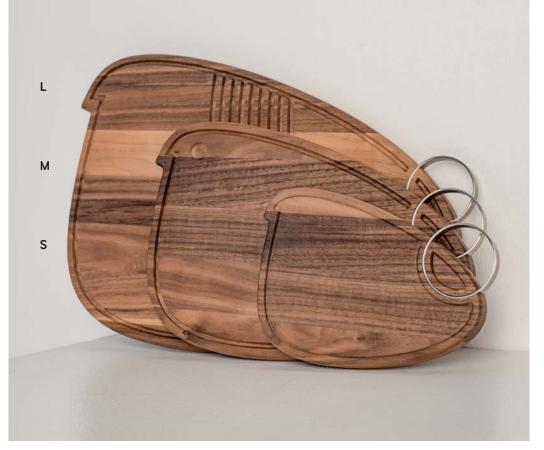

### **SERVIRO**

Walnut/oak serving board.

SERVIRO is an invitation to try something intriguingly delicious.

This is what delicacies look like when placed on this drop-shaped walnut board.

Two special details make this object not only elegant but also functional: a metal ring for easy gripping and hanging when not in use and the grooves at the end of the cutting board – for convenient cutting.

SERVIRO was created by Lithuanian award-winning product designer Barbora Adamonytė-Keidūnė.

Material: walnut/ oak

Size S: 28x15x2 cm Size M: 43x20x2 cm