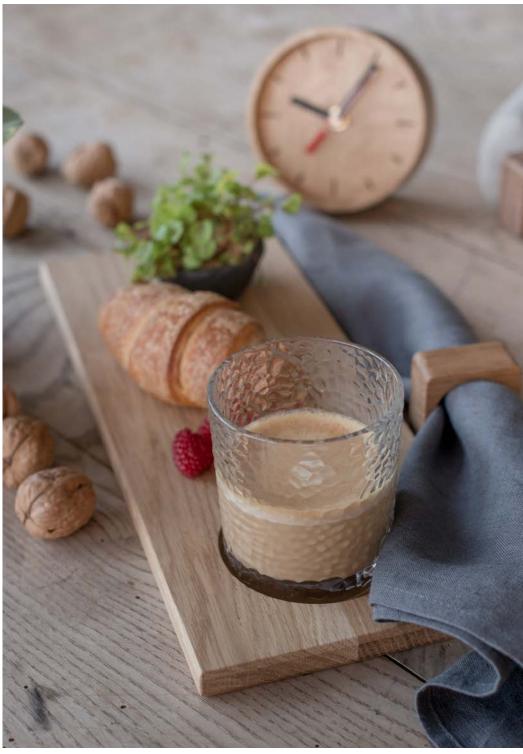

Chop Shapeless board is ideal for use as chopping or serving board. This piece is a beautiful addition to any gourmets collection and strictly cut edge makes it easy to take it off the table.

Material: oak

Shapeless mini size: 25x15x1,5 cm Shapeless size: 38x28x2 cm





### **SPICE RINGS**

Salt & Pepper Grinder Set

When it's time to put the finishing touch on the dish, SPICE RINGS do the job.

This solid grinder set is made of natural oak and high quality mechanisms of ceramic (for salt) and metal (for peppers). The set of solid forms firmly complements the small architecture of the kitchen. The grooves make it easy to grab and use daily.

SPICE RINGS was created by Lithuanian award-winning product designer Barbora Adamonytė-Keidūnė.

Material: oak

Size: 5x5x28 cm





















# **SERVING TRAYS**

Beautiful oak wood tray for serving what ever you want: can be either used as serving trays to carry cups or that they can be used a serving plates for bread, crisps and other dry foods. Engraved rosemary detail makes tray more attractive.



Material: oak Serving tray S: 30x2 cm Servin tray L: 45x2,5 cm

















# NIYA COLLECTION – OVAL TRAY





Ash Oval Trays are made of natural oak and eminently useful all around the home, whether for serving, display or holding items like jewellery and watches at your bedside. Finished in foodsafe mineral oil.

Engraved details make boards more fabulous and decorate your table.

Material: ash

Oval tray S: 24x12x1,5 cm Oval tray L: 36x12x1,5 cm









Design by Mantė Žygelytė























#3





#1

# **HOLD