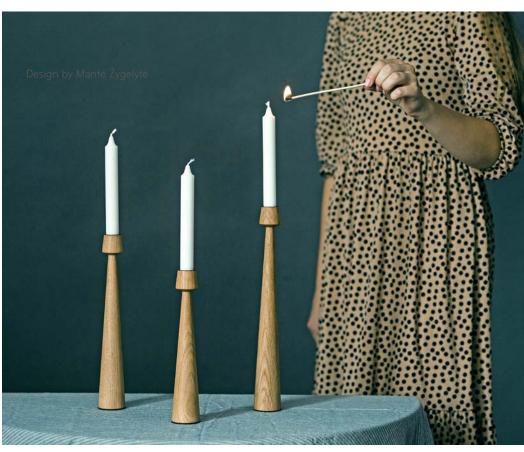

## **TOWER CANDLESTICKS**

These simple, elegant and handmade candlesticks were made of natural oak. Set of 3 different height.

Material: oak

Height: 35 cm, 30 cm, 25 cm Width: 5 cm Inside hole: 2.2 cm