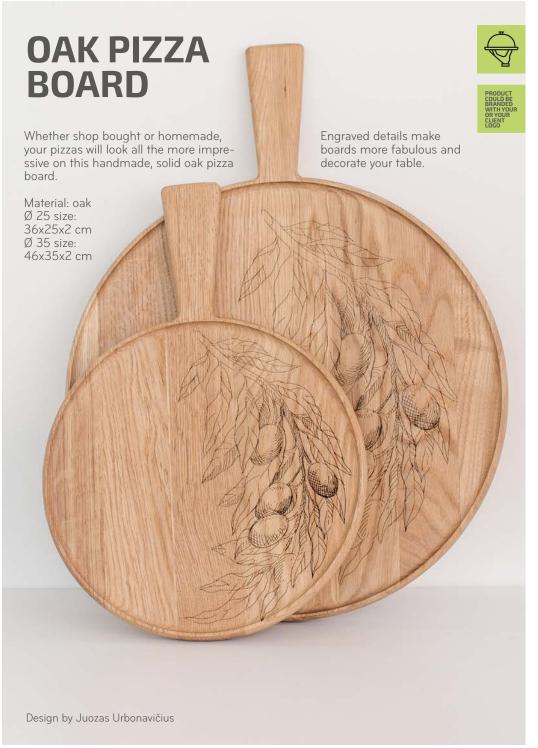

Material: maple

Size S: 20x38x2 cm Size M: 20x62x2 cm Size L: 20x82x2 cm Serving board: 11x62x2 cm Pizza board size: 47x35x20 cm

#### **PIZZA BOARD**

This wooden board is the perfect tool for making homemade pizza pies or even working in a professional kitchen. It's also a perfect addition to your kitchen and dining room, working great as a chopping board for fruits and vegetables, a serving platter for cheese and

Material: maple

Size: 47x35x20 cm

Design by Juozas Urbonavičius

Design by Juozas Urbonavičius