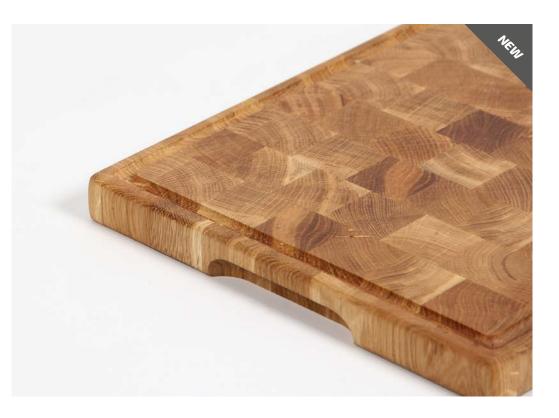

### **WOODSTONE OAK**

PRODUCT COULD BE BRANDED WITH YOUR OR YOUR CLIENT LOGO

Feel it with your fingers - it's wood. Smooth, warm and natural. Slice it with the sharpest knife you've got - it's as solid as a stone. For Woodstone slicing boards we use vertically adjoined extra firm hardwood oak tree blocks. That's why they can handle all your chopping, crushing, shredding and squeezing at ease. Woodstone boards come in three sizes: small for a kitchen soloist, medium for a comfortable veg & meat prep and large for a full-scale BBQ feast. Choose yours and unleash the knives. It will hold.

Material: oak

Size S: 30x20x3 cm Size M: 40x30x3 cm Size L: 50x35x3 cm