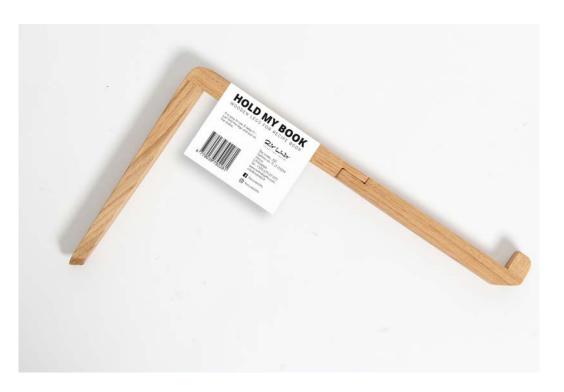

# **HOLD MY BOOK**

**⊕** 

Wooden holder for recipes book. It is easy to keep it – just fold the legs and put on the shelve.

COULD BE BRANDED WITH YOUR OR YOUR CLIENT LOGO

Material: oak

Size: 30x25x14 cm