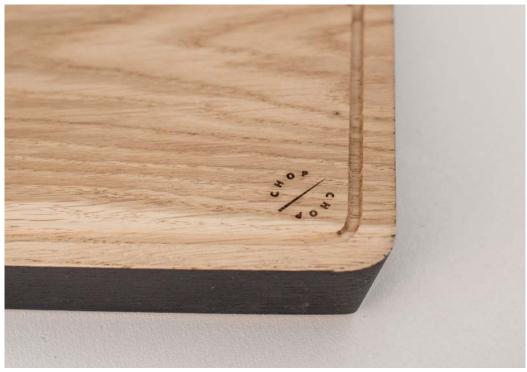

## STEAK BOARD

Chop or serve your favorite food on perfect oak chopping board. Black edge detail makes chopping board more stylish.

Material: oak

Height: 27x19x3 cm