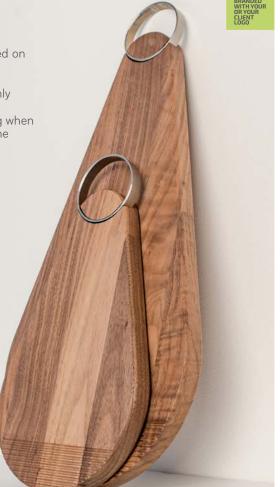

### **SERVIRO**

Walnut/oak serving board.

SERVIRO is an invitation to try something intriguingly delicious.

This is what delicacies look like when placed on this drop-shaped walnut board.

Two special details make this object not only elegant but also functional: a metal ring for easy gripping and hanging when not in use and the grooves at the end of the cutting board – for convenient cutting.

SERVIRO was created by Lithuanian award-winning product designer Barbora Adamonytė-Keidūnė.

Material: walnut/ oak

Size S: 28x15x2 cm Size M: 43x20x2 cm