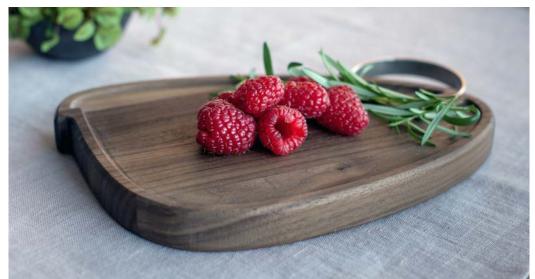

### **SERVIRO**

Walnut/oak serving board.

SERVIRO is an invitation to try something intriguingly delicious.

This is what delicacies look like when placed on this drop-shaped walnut board.

Two special details make this object not only elegant but also functional: a metal ring for easy gripping and hanging when not in use and the grooves at the end of the cutting board – for convenient cutting.

SERVIRO was created by Lithuanian award-winning product designer Barbora Adamonytė-Keidūnė.

Material: walnut/ oak

Size S: 28x15x2 cm Size M: 43x20x2 cm