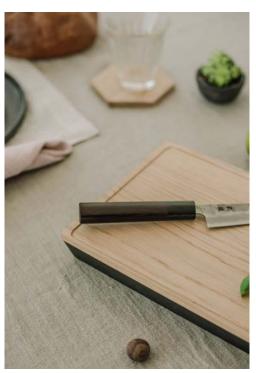

## STEAK BOARD

Chop or serve your favorite food on perfect oak chopping board. Black edge detail makes chopping board more stylish.

Material: oak

Height: 27x19x3 cm