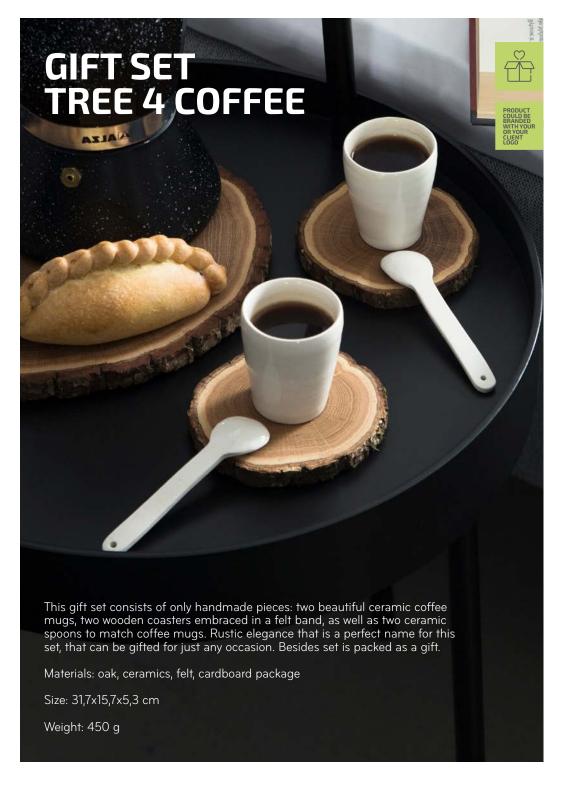

and on every table. Coasters are made from highest quality plywood.

Material: birch plywood Sizes: Ø 15 cm, Ø 25 cm

### Available designs







15 cm

25 cm

### **HOLD MY RING**

Beautiful oak jewellery box featuring a moveable leather lid which swings round to reveal what is inside.

Material: oak, leather

Size CIRCLE: 7x7x2 cm Size TRIANGLE: 8,8x8,2x2 cm Size SQUARE: 7x7x2 cm











Design by Juozas Urbonavičius

### **BRICK DESK ORGANIZER**





Handmade table organizer of natural oak. Brick uniqueness is in its simplicity and natural look. Arranges all notes, pencils and small desk stuff in stylish way.

Material: oak

Size: 15x9x5 cm





### **HOLD MY LIFE**

Crafted natural oak board perfect for displaying images or memory notes.

Material: oak

Size 45x7x2 cm



















## GIFT SET OF FORESTIME TABLE

PRODUCT COULD BE BRANDED WITH YOUR OR YOUR

This is a perfect gift set, that consists of only handmade pieces: hand crafted oak wood desk clock, rich and pleasant aroma stored in a bottle and wooden sticks to be put in the bottle. Rustic elegance that is a perfect name for this set, that can be gifted for just any occasion. Desk clock will breathe some fresh forest air into your interior! Wood slice clock is absolutely unique, made from oak wood grown in Baltic. It is absolutely handmade, cut and polished, and made to last. Desk clock will become your table's main decor detail, its rustic appeal will catch everybody's eyes. Clock is covered with with natural oil, which protects wood and emphasizes its beauty. Clock is reliable and will show you accurat