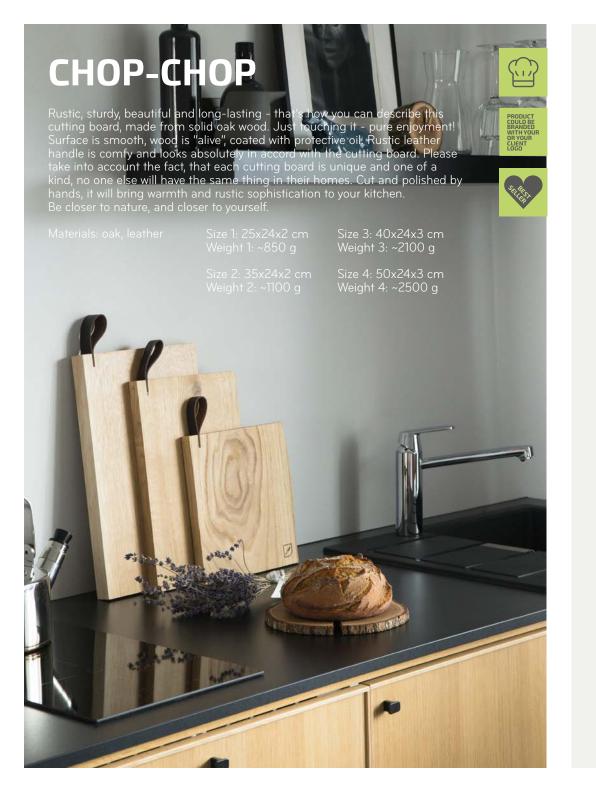

### **CHOP-CHOP CLASSIC**

Chop-Chop classic is made from the highest quality oak and has a really solid weight giving it a lovely feel. It is bound to make a great addition to any kitchen and dining table.

Material: oak

Classic mini size : 25x15x2 cm Classic size : 40x25x2 cm