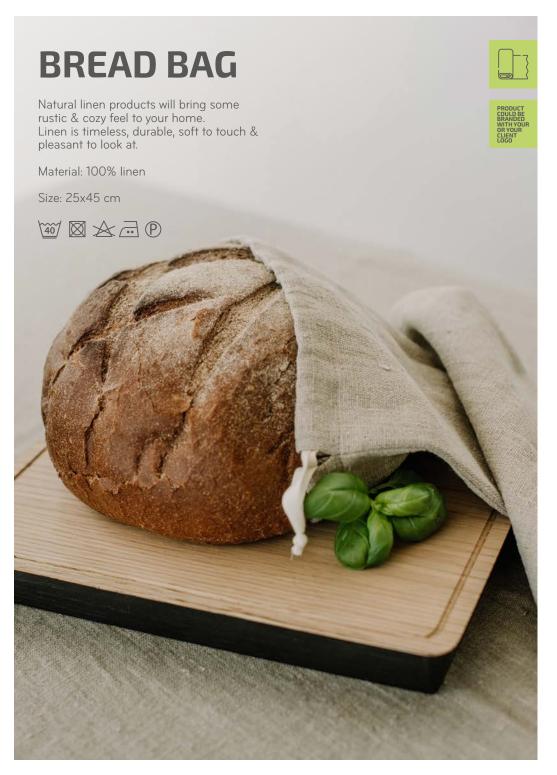

te time every time you need.

Aroma in the bottle is a special aroma, created for this set, it is a pleasant, deep, wooden scent for your home, to suit wooden desk clock. Just place it near your new desk clock and I am sure you will feel as closest to the nature as it gets being at home.

Be closer to nature and closer to yourself!

Please note, LR 1 type battery is needed. Battery is not included.

Materials: oak, clock mechanism, wooden sticks, aroma in a bottle, cork

Package size: 15,5x15,5x6,5 cm Clock size: Ø 11-14x4,5 cm

Weight: 490 g







# GIFT SET OF HONEY AND HERBAL TEA

An excellent gift made of lithuanian pure honey and set of traditional herbal tea: chamomile flowers, peppermint leaves and thyme grass.

Size: 19x19x8 cm

Weight: Honey 250 g Tea in test tube 8 g











































## COTTON COFFEE FILTER























We specialize in home decor, gifts products from natural wood. Gift or garment should amaze, inspire and to be long-lived. Our clients are companies which are looking for high quality products and service culture. Our people is our treasure. Through the working years we have gathered the best team of professionals. Our team is well-known and recognized artists and fashion designers in Lithuania. Things that inspire and make us happy are not necessarily logic explained. But they are REAL

## **CONTACT US**

### Rūta Šekštelė

+370 684 42028 ruta@riolindogifts.com www.riolindogifts.com

### Audrius Šekštelis

+370 679 07072 audrius@riolindogifts.com

#### "Rio Lindo gifts", Ltd

Ädress: Gerovės str. 29, LT-11220,