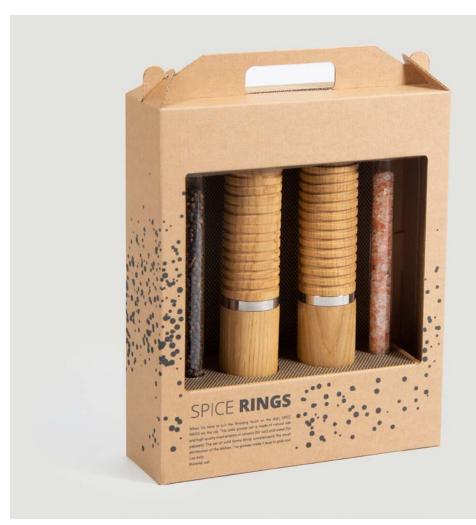

### **SPICE RINGS**

Salt & Pepper Grinder Set

When it's time to put the finishing touch on the dish, SPICE RINGS do the job.

This solid grinder set is made of natural oak and high quality mechanisms of ceramic (for salt) and metal (for peppers). The set of solid forms firmly complements the small architecture of the kitchen. The grooves make it easy to grab and use daily.

SPICE RINGS was created by Lithuanian award-winning product designer Barbora Adamonytė-Keidūnė.

Material: oak

Size: 5x5x28 cm