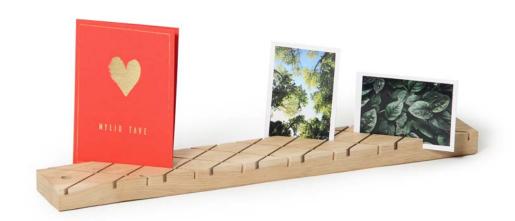

### **HOLD MY LIFE**

Crafted natural oak board perfect for displaying images or memory notes.

Material: oak

Size 45x7x2 cm