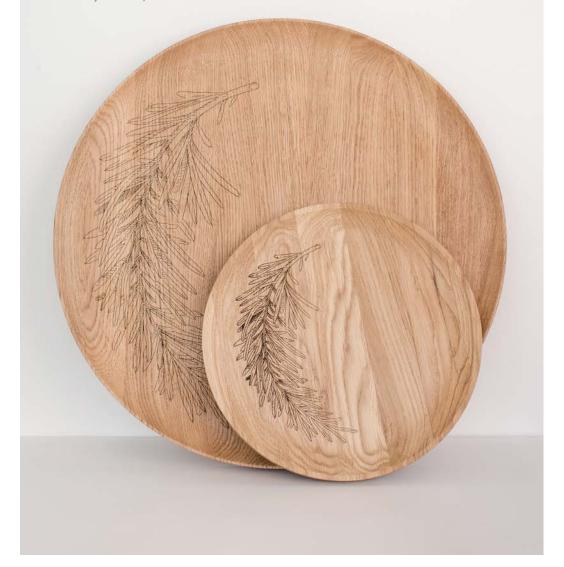

# **SERVING TRAYS**

Beautiful oak wood tray for serving what ever you want: can be either used as serving trays to carry cups or that they can be used a serving plates for bread, crisps and other dry foods. Engraved rosemary detail makes tray more attractive.

Material: oak Serving tray S: 30x2 cm Servin tray L: 45x2,5 cm