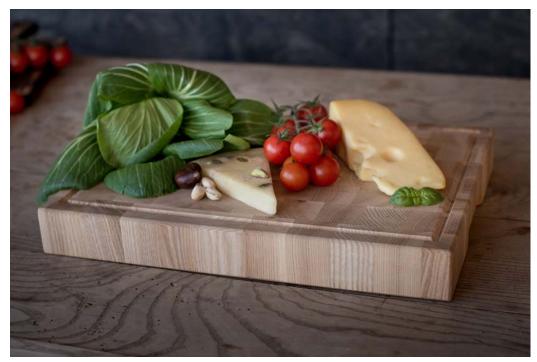

### WOODSTONE

Feel it with your fingers - it's wood. Smooth, warm and natural. Slice it with the sharpest knife you've got - it's as solid as a stone. For Woodstone slicing boards we use vertically adjoined extra firm hardwood ash tree blocks. That's why they can handle all your chopping, crushing, shredding

why they can handle all your chopping, crushing, shredding and squeezing at ease. Woodstone

and squeezing at ease. Woodstone boards come in three sizes: small for a kitchen soloist, medium for a comfortable veg & meat prep and large for a full-scale BBQ feast. Choose yours and unleash the knives. It will hold.

Material: ash

Size S: 20x20x5 cm Size M: 30x40x5 cm Size L: 40x60x5 cm