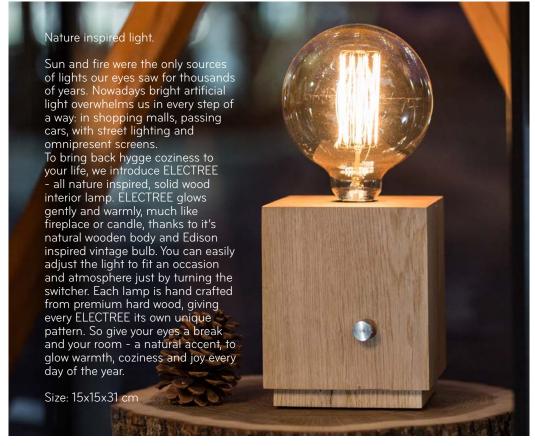

## **WALL CLOCK**



Aside from keeping you on time this oak wood Wall Clock is absolutely perfect for home or office interior design.

Material: oak

Size: 35x35x2.8 cm









## **BLOCK STOOL**

PRODUCT COULD BE BRANDED WITH YOUR OR YOUR CLIENT LOGO

The Block stool is made of solid wood. It gets its distinctive character from the natural growth and the resulting rough irregularities. Further cracks may form in the stool as the wood continues to dry. It is versatile, not only as a stool, but also as a side table, flower bench or bedside table.

Material: oak

Block stool S: 24x24x46 cm Block stool L: 32x32x46 cm





## **TREE 4 TAIL**

Wooden oak stool.

Diameter: Ø 20-24 cm Height: 43 cm Package size: 30x30x55 cm







Ironed by sunlight

Customized by woodpecker



















# PLYWOOD POT COASTER





A wooden coaster for pot is a nice adition to every kitchen and on every table. Coasters are made from highest quality plywood.

Material: birch plywood Sizes: Ø 15 cm, Ø 25 cm

### Available designs







15 cm

25 cm

### **HOLD MY RING**

Beautiful oak jewellery box featuring a moveable leather lid which swings round to reveal what is inside.

Material: oak, leather

Size CIRCLE: 7x7x2 cm Size TRIANGLE: 8,8x8,2x2 cm Size SQUARE: 7x7x2 cm











Design by Juozas Urbonavičius

### **BRICK DESK ORGANIZER**





Handmade table organizer of natural oak. Brick uniqueness is in its simplicity and natural look. Arranges all notes, pencils and small desk stuff in stylish way.

Material: oak

Size: 15x9x5 cm





### **HOLD MY LIFE**

Crafted natural oak bo