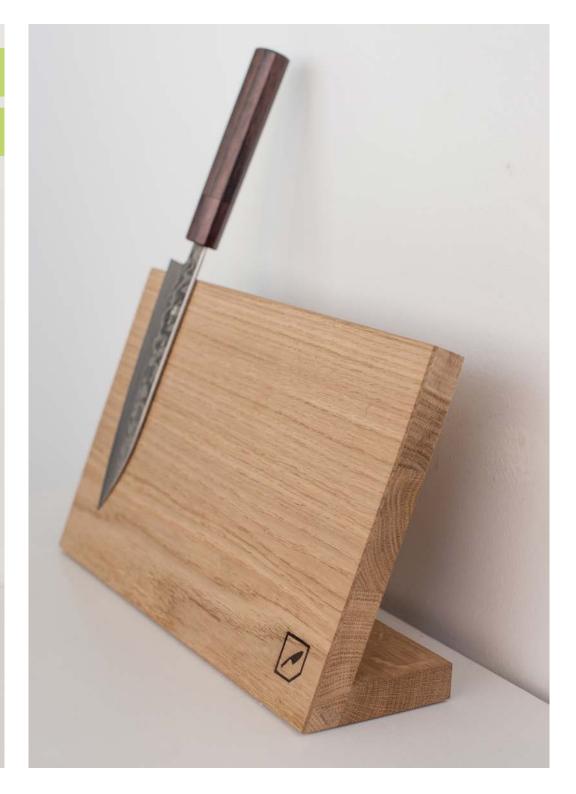

### **HOLD MY KNIFE WALL**

Crafted of natural oak with powerful hidden magnets. A beautiful and useful addition to your kitchen. Securely holds knives of all sizes, scissors, bottle openers and other metal kitchen utensils. Modern and clean look. Made from the highest quality oak wood and finished with food safe board oil.

PRODUCT
COULD BE
BRANDED
WITH YOUR
OR YOUR
CLIENT
LOGO

Size: 40x6x2 cm

3M VHB tape: No more drilling into tiles. This knife holder comes with 3 m of double-sided tape for easy and hassle-free wall mounting.