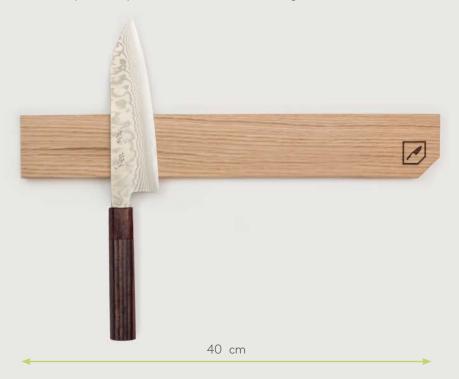

### **HOLD MY KNIFE WALL**

Crafted of natural oak with powerful hidden magnets. A beautiful and useful addition to your kitchen. Securely holds knives of all sizes, scissors, bottle openers and other metal kitchen utensils. Modern and clean look. Made from the highest quality oak wood and finished with food safe board oil.

PRODUCT
COULD BE
BRANDED
WITH YOUR
OR YOUR
CLIENT
LOGO

Size: 40x6x2 cm

3M VHB tape: No more drilling into tiles. This knife holder comes with 3 m of double-sided tape for easy and hassle-free wall mounting.