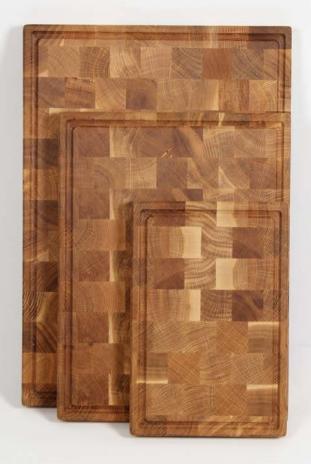

### **WOODSTONE OAK**

PRODUCT COULD BE BRANDED WITH YOUR OR YOUR CLIENT LOGO

Feel it with your fingers - it's wood. Smooth, warm and natural. Slice it with the sharpest knife you've got - it's as solid as a stone. For Woodstone slicing boards we use vertically adjoined extra firm hardwood oak tree blocks. That's why they can handle all your chopping, crushing, shredding and squeezing at ease. Woodstone boards come in three sizes: small for a kitchen soloist, medium for a comfortable veg & meat prep and large for a full-scale BBQ feast. Choose yours and unleash the knives. It will hold.

Material: oak

Size S: 30x20x3 cm Size M: 40x30x3 cm Size L: 50x35x3 cm