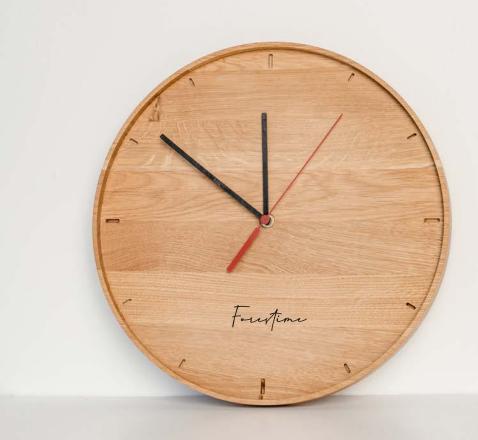

## **TABLE CLOCK**

This minimalist and unique Table Clok is made from solid oak wood. Its modern design will suit perfectly into almost every interior.

Material: oak

Size: 5x12x12 cm

## **WALL CLOCK**

Aside from keeping you on time this oak wood Wall Clock is absolutely perfect for home or office interior design.

Material: oak

Size: 35x35x2.8 cm