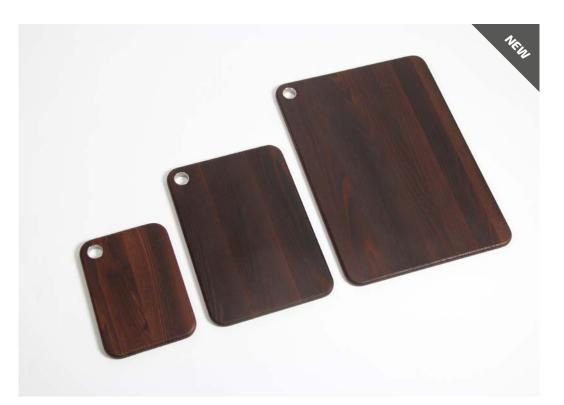

## **BIRDY BOARDS**

This gorgeous bird shaped chopping boards are made of solid oak and metal ring as a perfect detail to finish the boards. There are three sizes for your options: chopping, serving or use as a traditional board.

Material: oak

Birdy S: 21x15x1,5 cm Birdy M: 31x21x2 cm Birdy L: 42x28x2 cm

BURNED PINE BOARDS

Tall and elegant pines are arguably one of nature's most eye pleasing trees. Inspired by their beauty we created uniquely shaped slicing and serving boards - some of them are really sky reaching! These boards come in four slender shapes and can be natural or charred. The latter is a tribute to japanese yakisugi, or shou sugi ban technique, which makes Pine boards more water-proof, while remaining gentle on your knives. Whether you are slicing a single celery or celebrating with friends, Pine boards will be as handy as they are decorative.