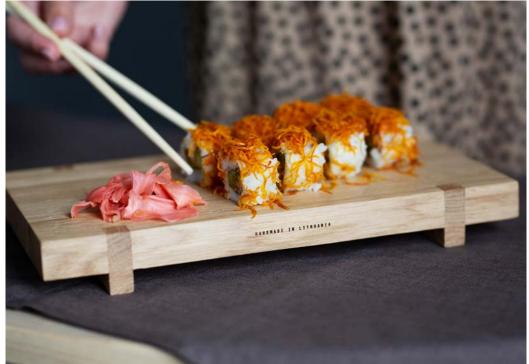

# **SERVING TRAYS**

Beautiful oak wood tray for serving what ever you want: can be either used as serving trays to carry cups or that they can be used a serving plates for bread, crisps and other dry foods. Engraved rosemary detail makes tray more attractive.

Material: oak Serving tray S: 30x2 cm Servin tray L: 45x2,5 cm