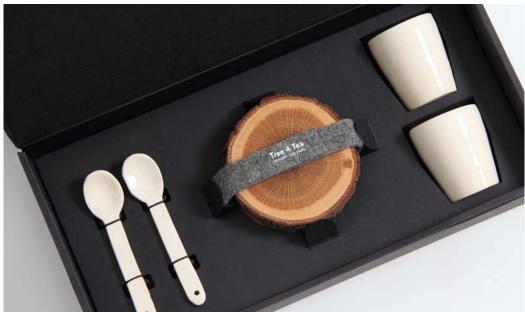

### **TREE 4 TEA**

Wooden cup pads. Be closer to nature and closer to yourself: choose what type of tree you feel most related with and **Tree 4 Tea** pad will be inseparable part of your every cup!

Oak tree: brave, strong and independant. Birch tree: ambitious, impulsive, talented.

Apple tree: loving, shy, calm.
Alder tree: creative, determined, adventurous.

6, 4 or 2 coaster wrapped with felt band in a box. Package size: 12x12,5x6,6 cm Coaster size: Ø 9-12 cm.

4 pcs. box

2 pcs. box