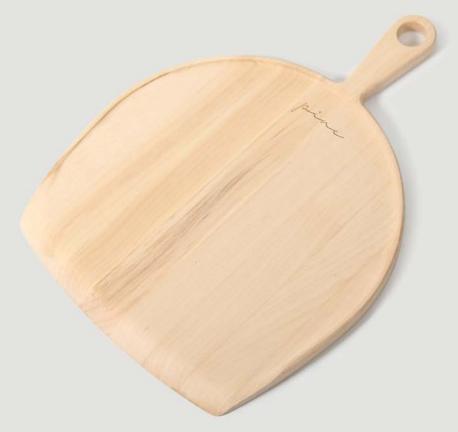

### WOODSTONE

Feel it with your fingers - it's wood. Smooth, warm and natural. Slice it with the sharpest knife you've got - it's as solid as a stone. For Woodstone slicing boards we use vertically adjoined extra firm hardwood ash tree blocks. That's why they can handle all your chopping, crushing, shredding

why they can handle all your chopping, crushing, shredding and squeezing at ease. Woodstone

and squeezing at ease. Woodstone boards come in three sizes: small for a kitchen soloist, medium for a comfortable veg & meat prep and large for a full-scale BBQ feast. Choose yours and unleash the knives. It will hold.

Material: ash

Size S: 20x20x5 cm Size M: 30x40x5 cm Size L: 40x60x5 cm