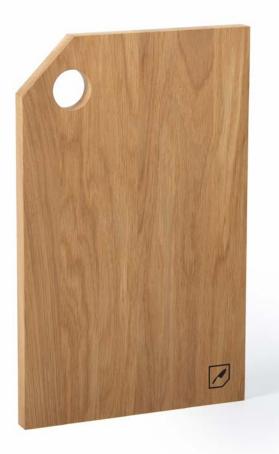

# CHOP-CHOP SHAPELESS

Oak wood Chop – Chop Shapeless board is ideal for use as chopping or serving board. This piece is a beautiful addition to any gourmets collection and strictly cut edge makes it easy to take it off the table.

Material: oak

Shapeless mini size: 25x15x1,5 cm Shapeless size: 38x28x2 cm