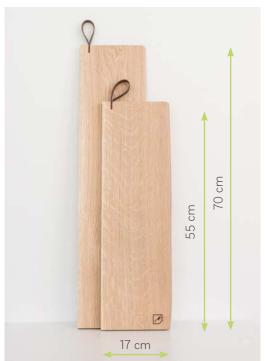

# **SERVING TRAYS**

Beautiful oak wood tray for serving what ever you want: can be either used as serving trays to carry cups or that they can be used a serving plates for bread, crisps and other dry foods. Engraved rosemary detail makes tray more attractive.

Material: oak Serving tray S: 30x2 cm Servin tray L: 45x2,5 cm