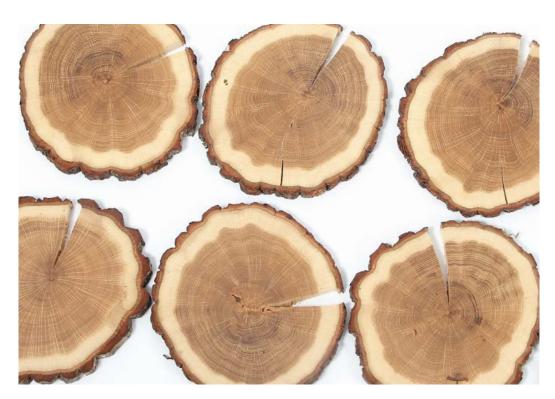

### **TREE 4 CAKE**

Wooden plate pads made of oak have a beautiful wood texture with the bark giving real feeling straight from the forest. They are sustainably sourced and hand-sawn in Lithuania.

Because of drying process every pad has a crack which makes it even more original and touched by nature. **Tree4Cake** pads will be inseparable part of your every dish!

2 oak pads with cracks wrapped with felt band in a box.

Material: oak

Package size: 24x23,3x4,2 cm Pad size: Ø ~18-19 cm