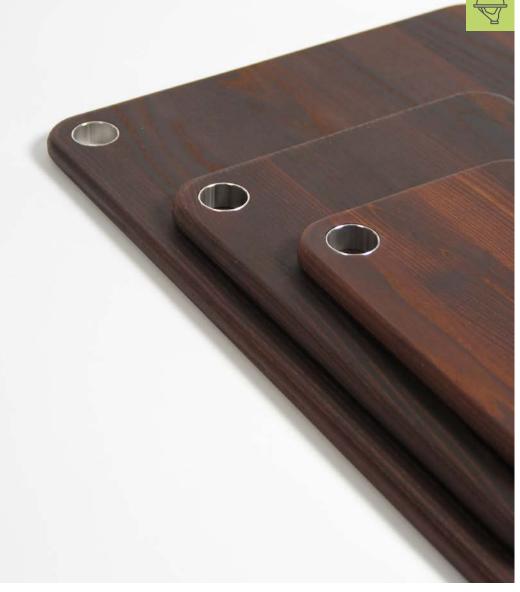

## **BIRDY BOARDS**

This gorgeous bird shaped chopping boards are made of solid oak and metal ring as a perfect detail to finish the boards. There are three sizes for your options: chopping, serving or use as a traditional board.

Material: oak

Birdy S: 21x15x1,5 cm Birdy M: 31x21x2 cm Birdy L: 42x28x2 cm

BURNED PINE BOARDS

Tall and elegant pines are arguably one of nature's most eye pleasing trees. Inspired by their beauty we created uniquely shaped slicing and serving boards - some of them are really sky reaching! These boards come in four slender shapes and can be natural or charred. The latter is a tribute to japanese yakisugi, or shou sugi ban technique, which makes Pine boards more water-proof, while remaining gentle on your knives. Whether you are slicing a single celery or celebrating with friends, Pine boards will be as handy as they are decorative.