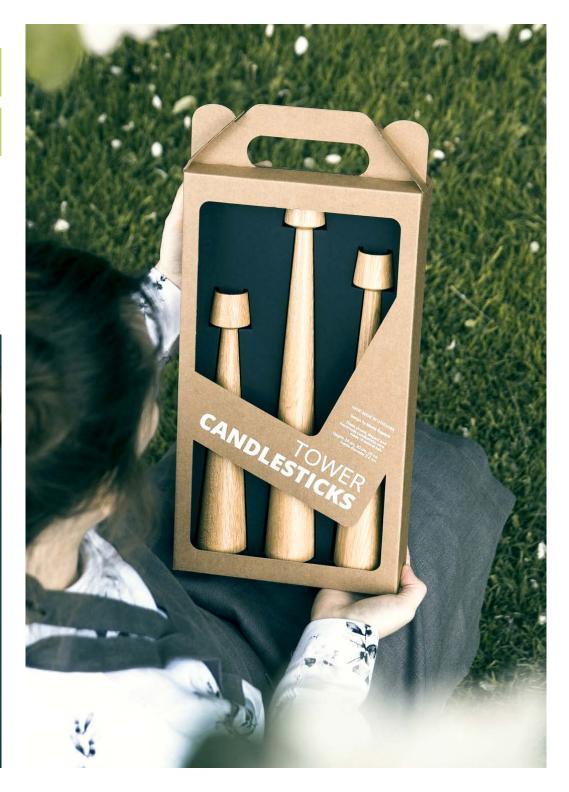

## **TOWER CANDLESTICKS**

These simple, elegant and handmade candlesticks were made of natural oak. Set of 3 different height.

Material: oak

Height: 35 cm, 30 cm, 25 cm Width: 5 cm Inside hole: 2.2 cm