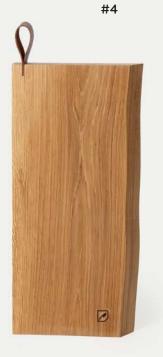

### **CHOP-CHOP CLASSIC**

Chop-Chop classic is made from the highest quality oak and has a really solid weight giving it a lovely feel. It is bound to make a great addition to any kitchen and dining table.

Material: oak

Classic mini size : 25x15x2 cm Classic size : 40x25x2 cm