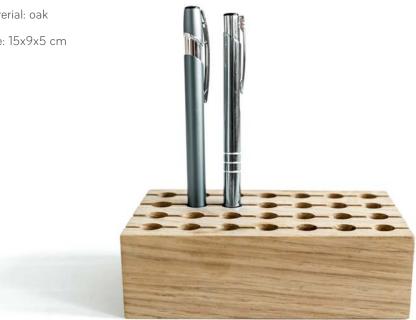

### **BRICK DESK ORGANIZER**

Handmade table organizer of natural oak. Brick uniqueness is in its simplicity and natural look. Arranges all notes, pencils and small desk stuff in stylish way.

Material: oak

Size: 15x9x5 cm