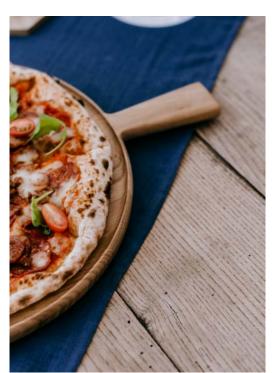

Material: maple

Size S: 20x38x2 cm Size M: 20x62x2 cm Size L: 20x82x2 cm Serving board: 11x62x2 cm Pizza board size: 47x35x20 cm

#### **PIZZA BOARD**

This wooden board is the perfect tool for making homemade pizza pies or even working in a professional kitchen. It's also a perfect addition to your kitchen and dining room, working great as a chopping board for fruits and vegetables, a serving platter for cheese and

Material: maple

Size: 47x35x20 cm

Design by Juozas Urbonavičius

Design by Juozas Urbonavičius