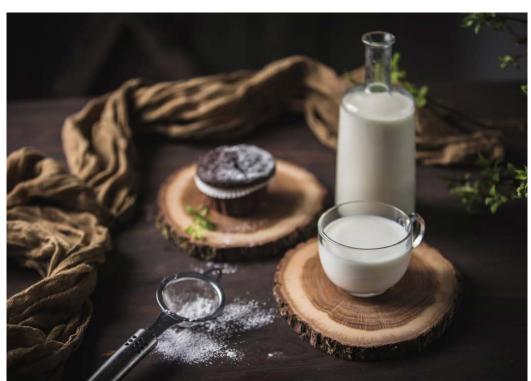

### **TREE 4 TEA**

Wooden cup pads. Be closer to nature and closer to yourself: choose what type of tree you feel most related with and **Tree 4 Tea** pad will be inseparable part of your every cup!

Oak tree: brave, strong and independant. Birch tree: ambitious, impulsive, talented.

Apple tree: loving, shy, calm.
Alder tree: creative, determined, adventurous.

6, 4 or 2 coaster wrapped with felt band in a box. Package size: 12x12,5x6,6 cm Coaster size: Ø 9-12 cm.

4 pcs. box

2 pcs. box