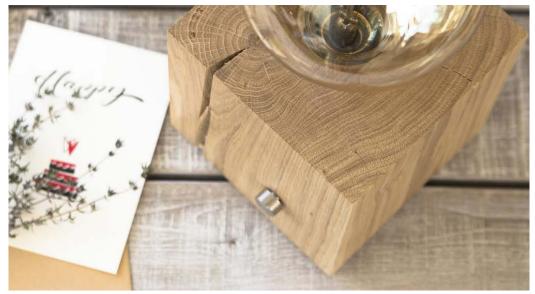

cm







## **WALL CLOCK**



Aside from keeping you on time this oak wood Wall Clock is absolutely perfect for home or office interior design.

Material: oak

Size: 35x35x2.8 cm









## **BLOCK STOOL**

PRODUCT COULD BE BRANDED WITH YOUR OR YOUR CLIENT LOGO

The Block stool is made of solid wood. It gets its distinctive character from the natural growth and the resulting rough irregularities. Further cracks may form in the stool as the wood continues to dry. It is versatile, not only as a stool, but also as a side table, flower bench or bedside table.

Material: oak

Block stool S: 24x24x46 cm Block stool L: 32x32x46 cm





## **TREE 4 TAIL**

Wooden oak stool.

Diameter: Ø 20-24 cm Height: 43 cm Package size: 30x30x55 cm







Ironed by sunlight

Customized by woodpecker



















# PLYWOOD POT COASTER





A wooden coaster for pot is a nice adition to every kitchen and on every table. Coasters are made from highest quality plywood.

Material: birch plywood Sizes: Ø 15 cm, Ø 25 cm

### Available designs







15 cm

25 cm

### **HOLD MY RING**

Beautiful oak jewellery box featuring a moveable leather lid which swings round to reveal what is inside.

Material: oak, leather

Size CIRCLE: 7x7x2 cm Size TRIANGLE: 8,8x8,2x2 cm Size SQUARE: 7x7x2 cm











Design by Juozas Urbonavičius

### **BRICK DESK ORGANIZER**





Handmade table organizer of natural oak. Brick uniqueness is in its simplicity and natural look. Arranges all notes, pencils and small desk stuff in stylish way.

Material: oak

Size: 15x9x5 cm





### **HOLD MY LIFE**

Crafted natural oak