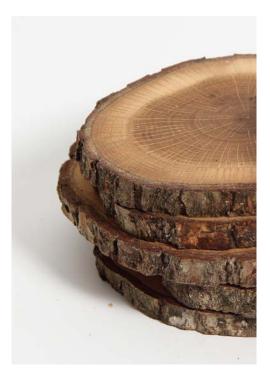

### **TREE 4 TEA**

Wooden cup pads. Be closer to nature and closer to yourself: choose what type of tree you feel most related with and **Tree 4 Tea** pad will be inseparable part of your every cup!

Oak tree: brave, strong and independant. Birch tree: ambitious, impulsive, talented.

Apple tree: loving, shy, calm.
Alder tree: creative, determined, adventurous.

6, 4 or 2 coaster wrapped with felt band in a box. Package size: 12x12,5x6,6 cm Coaster size: Ø 9-12 cm.

4 pcs. box

2 pcs. box