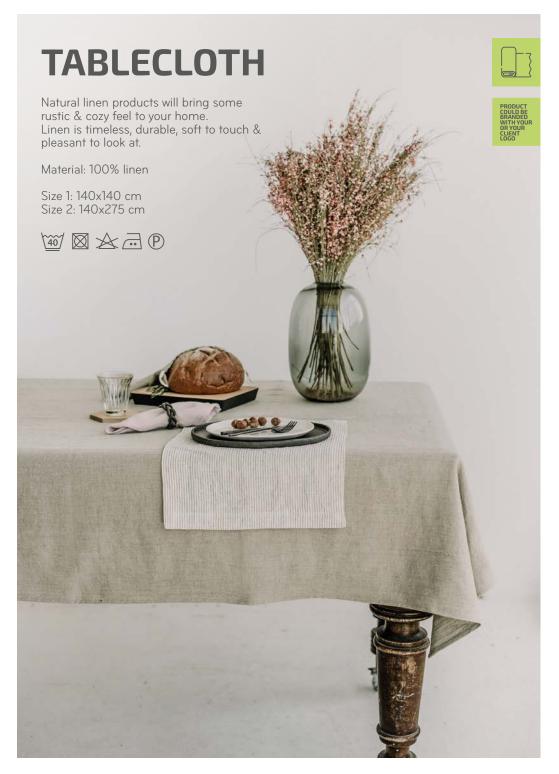

every time you need.

Aroma in the bottle is a special aroma, created for this set, it is a pleasant, deep, wooden scent for your home, to suit wooden desk clock. Just place it near your new desk clock and I am sure you will feel as closest to the nature as it gets being at home.

Be closer to nature and closer to yourself!

Please note, LR 1 type battery is needed. Battery is not included.

Materials: oak, clock mechanism, wooden sticks, aroma in a bottle, cork

Package size: 15,5x15,5x6,5 cm Clock size: Ø 11-14x4,5 cm

Weight: 490 g







# GIFT SET OF HONEY AND HERBAL TEA

An excellent gift made of lithuanian pure honey and set of traditional herbal tea: chamomile flowers, peppermint leaves and thyme grass.

Size: 19x19x8 cm

Weight: Honey 250 g Tea in test tube 8 g











































## COTTON COFFEE FILTER























We specialize in home decor, gifts products from natural wood. Gift or garment should amaze, inspire and to be long-lived. Our clients are companies which are looking for high quality products and service culture. Our people is our treasure. Through the working years we have gathered the best team of professionals. Our team is well-known and recognized artists and fashion designers in Lithuania. Things that inspire and make us happy are not necessarily logic explained. But they are REAL

## **CONTACT US**

### Rūta Šekštelė

+370 684 42028 ruta@riolindogifts.com www.riolindogifts.com

### Audrius Šekštelis

+370 679 07072 audrius@riolindogifts.com

#### "Rio Lindo gifts", Ltd

Ädress: Gerovės str. 29, LT-11220, Vilnius