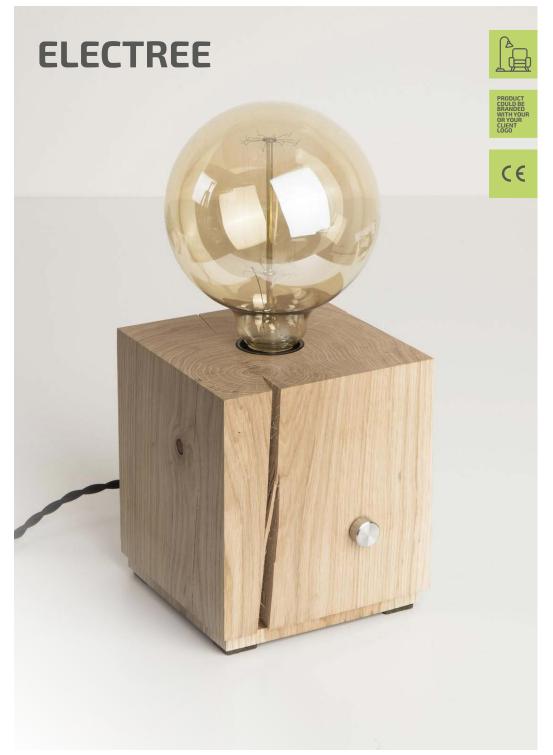

2 cm







## **WALL CLOCK**



Aside from keeping you on time this oak wood Wall Clock is absolutely perfect for home or office interior design.

Material: oak

Size: 35x35x2.8 cm









## **BLOCK STOOL**

PRODUCT COULD BE BRANDED WITH YOUR OR YOUR CLIENT LOGO

The Block stool is made of solid wood. It gets its distinctive character from the natural growth and the resulting rough irregularities. Further cracks may form in the stool as the wood continues to dry. It is versatile, not only as a stool, but also as a side table, flower bench or bedside table.

Material: oak

Block stool S: 24x24x46 cm Block stool L: 32x32x46 cm





## **TREE 4 TAIL**

Wooden oak stool.

Diameter: Ø 20-24 cm Height: 43 cm Package size: 30x30x55 cm







Ironed by sunlight

Customized by woodpecker



















# PLYWOOD POT COASTER





A wooden coaster for pot is a nice adition to every kitchen and on every table. Coasters are made from highest quality plywood.

Material: birch plywood Sizes: Ø 15 cm, Ø 25 cm

### Available designs







15 cm

25 cm

### **HOLD MY RING**

Beautiful oak jewellery box featuring a moveable leather lid which swings round to reveal what is inside.

Material: oak, leather

Size CIRCLE: 7x7x2 cm Size TRIANGLE: 8,8x8,2x2 cm Size SQUARE: 7x7x2 cm











Design by Juozas Urbonavičius

### **BRICK DESK ORGANIZER**





Handmade table organizer of natural oak. Brick uniqueness is in its simplicity and natural look. Arranges all notes, pencils and small desk stuff in stylish way.

Material: oak

Size: 15x9x5 cm





### **HOLD MY LIFE**

Crafted natural oa