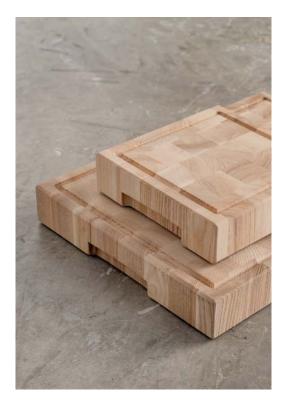

### WOODSTONE

Feel it with your fingers - it's wood. Smooth, warm and natural. Slice it with the sharpest knife you've got - it's as solid as a stone. For Woodstone slicing boards we use vertically adjoined extra firm hardwood ash tree blocks. That's why they can handle all your chopping, crushing, shredding

why they can handle all your chopping, crushing, shredding and squeezing at ease. Woodstone

and squeezing at ease. Woodstone boards come in three sizes: small for a kitchen soloist, medium for a comfortable veg & meat prep and large for a full-scale BBQ feast. Choose yours and unleash the knives. It will hold.

Material: ash

Size S: 20x20x5 cm Size M: 30x40x5 cm Size L: 40x60x5 cm