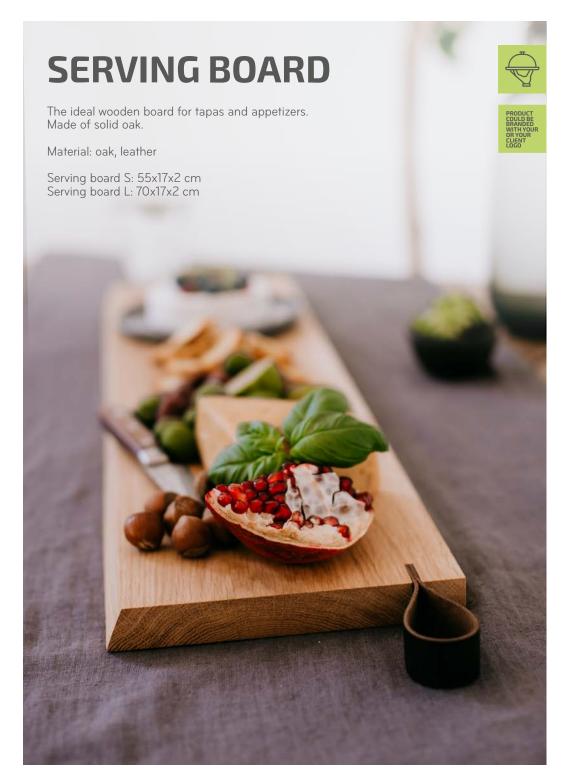

# **SERVING TRAYS**

Beautiful oak wood tray for serving what ever you want: can be either used as serving trays to carry cups or that they can be used a serving plates for bread, crisps and other dry foods. Engraved rosemary detail makes tray more attractive.

Material: oak Serving tray S: 30x2 cm Servin tray L: 45x2,5 cm