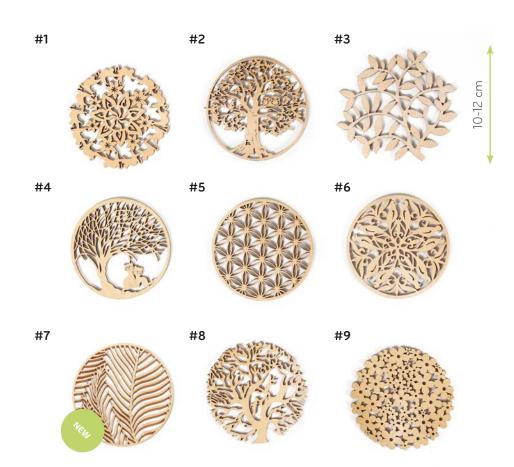

### **TREE 4 TEA**

Wooden cup pads. Be closer to nature and closer to yourself: choose what type of tree you feel most related with and **Tree 4 Tea** pad will be inseparable part of your every cup!

Oak tree: brave, strong and independant. Birch tree: ambitious, impulsive, talented.

Apple tree: loving, shy, calm.
Alder tree: creative, determined, adventurous.

6, 4 or 2 coaster wrapped with felt band in a box. Package size: 12x12,5x6,6 cm Coaster size: Ø 9-12 cm.

4 pcs. box

2 pcs. box