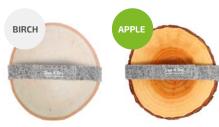

### **TREE 4 TEA**

Wooden cup pads. Be closer to nature and closer to yourself: choose what type of tree you feel most related with and **Tree 4 Tea** pad will be inseparable part of your every cup!

Oak tree: brave, strong and independant. Birch tree: ambitious, impulsive, talented.

Apple tree: loving, shy, calm.
Alder tree: creative, determined, adventurous.

6, 4 or 2 coaster wrapped with felt band in a box. Package size: 12x12,5x6,6 cm Coaster size: Ø 9-12 cm.

4 pcs. box

2 pcs. box