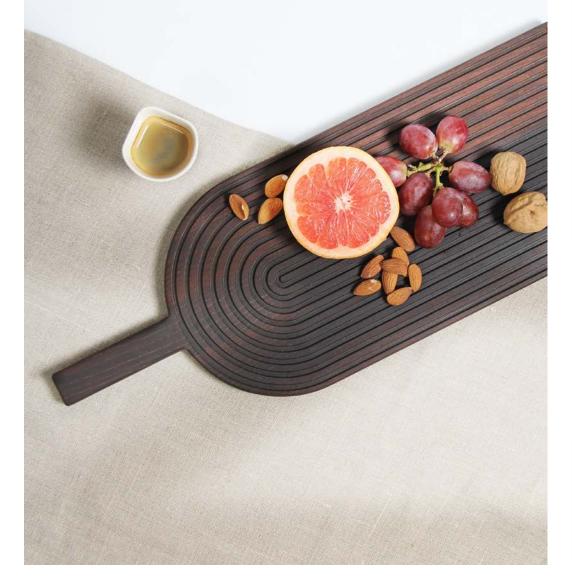

# NIYA COLLECTION – OVAL TRAY

Ash Oval Trays are made of natural oak and eminently useful all around the home, whether for serving, display or holding items like jewellery and watches at your bedside. Finished in foodsafe mineral oil.

Engraved details make boards more fabulous and decorate your table.

Material: ash

Oval tray S: 24x12x1,5 cm Oval tray L: 36x12x1,5 cm

Design by Mantė Žygelytė

#3

#1