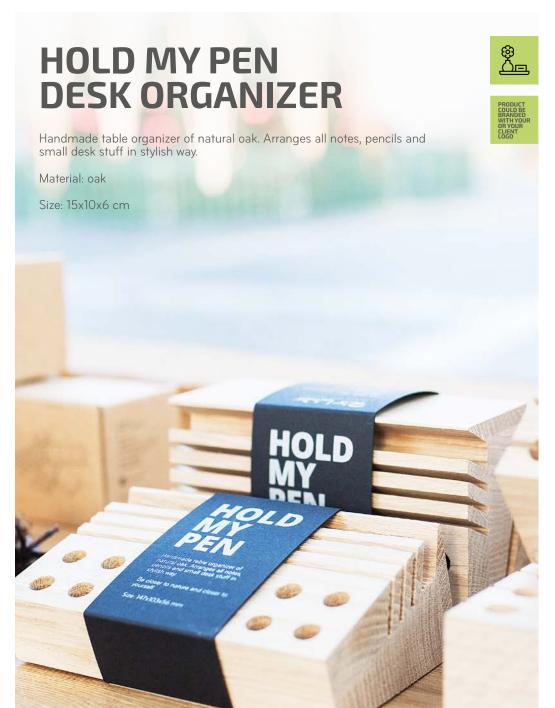

### **BRICK DESK ORGANIZER**

Handmade table organizer of natural oak. Brick uniqueness is in its simplicity and natural look. Arranges all notes, pencils and small desk stuff in stylish way.

Material: oak

Size: 15x9x5 cm