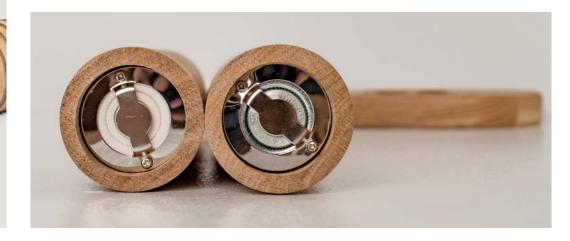

### **SPICE RINGS**

Salt & Pepper Grinder Set

When it's time to put the finishing touch on the dish, SPICE RINGS do the job.

This solid grinder set is made of natural oak and high quality mechanisms of ceramic (for salt) and metal (for peppers). The set of solid forms firmly complements the small architecture of the kitchen. The grooves make it easy to grab and use daily.

SPICE RINGS was created by Lithuanian award-winning product designer Barbora Adamonytė-Keidūnė.

Material: oak

Size: 5x5x28 cm