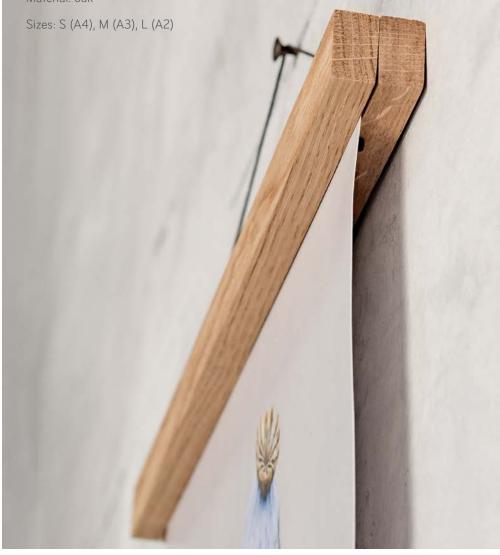

# WOODEN MAGNETIC FRAMES

Handmade oak wood frames who will make your wall more interesting. The frames are sleek, modern and are strung with black vegan faux suede cord. Each frame is fitted with strong magnets, which come together to keep your artwork securely in position and will show off your prints beautifully.