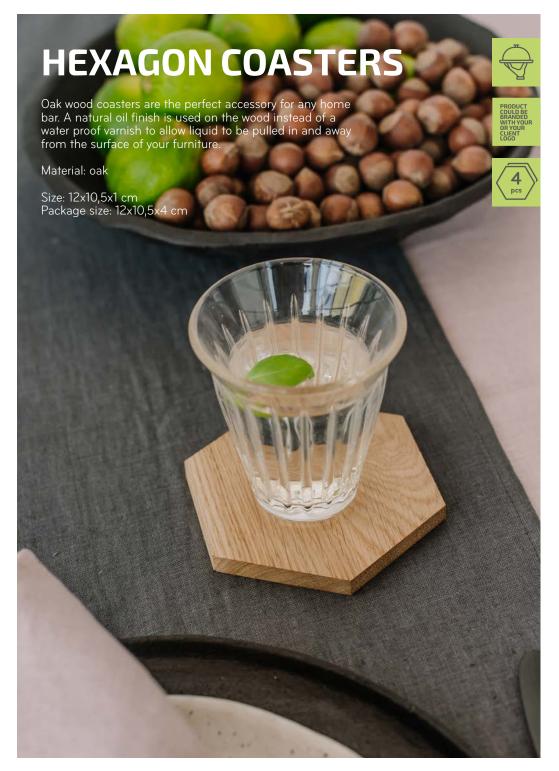

# PLYWOOD POT COASTER

A wooden coaster for pot is a nice adition to every kitchen and on every table. Coasters are made from highest quality plywood.

Material: birch plywood Sizes: Ø 15 cm, Ø 25 cm

### Available designs

15 cm

25 cm