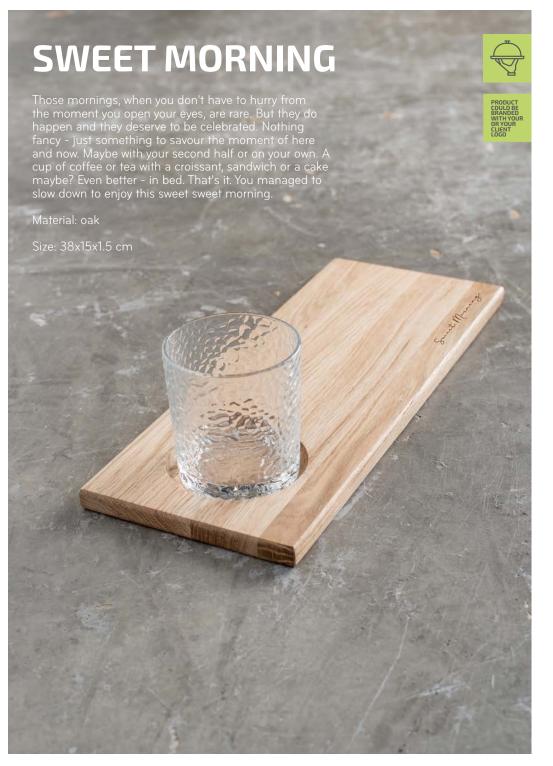

– Chop Shapeless board is ideal for use as chopping or serving board. This piece is a beautiful addition to any gourmets collection and strictly cut edge makes it easy to take it off the table.

Material: oak

Shapeless mini size: 25x15x1,5 cm Shapeless size: 38x28x2 cm





### **SPICE RINGS**

Salt & Pepper Grinder Set

When it's time to put the finishing touch on the dish, SPICE RINGS do the job.

This solid grinder set is made of natural oak and high quality mechanisms of ceramic (for salt) and metal (for peppers). The set of solid forms firmly complements the small architecture of the kitchen. The grooves make it easy to grab and use daily.

SPICE RINGS was created by Lithuanian award-winning product designer Barbora Adamonytė-Keidūnė.

Material: oak

Size: 5x5x28 cm





















# **SERVING TRAYS**

Beautiful oak wood tray for serving what ever you want: can be either used as serving trays to carry cups or that they can be used a serving plates for bread, crisps and other dry foods. Engraved rosemary detail makes tray more attractive.



Material: oak Serving tray S: 30x2 cm Servin tray L: 45x2,5 cm

















# NIYA COLLECTION – OVAL TRAY





Ash Oval Trays are made of natural oak and eminently useful all around the home, whether for serving, display or holding items like jewellery and watches at your bedside. Finished in foodsafe mineral oil.

Engraved details make boards more fabulous and decorate your table.

Material: ash

Oval tray S: 24x12x1,5 cm Oval tray L: 36x12x1,5 cm









Design by Mantė Žygelytė























#3





#1

# **HO