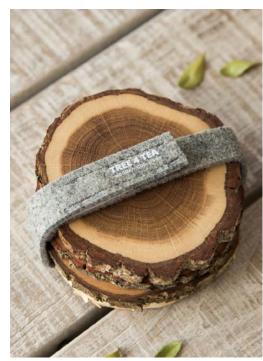

### **TREE 4 TEA**

Wooden cup pads. Be closer to nature and closer to yourself: choose what type of tree you feel most related with and **Tree 4 Tea** pad will be inseparable part of your every cup!

Oak tree: brave, strong and independant. Birch tree: ambitious, impulsive, talented.

Apple tree: loving, shy, calm.
Alder tree: creative, determined, adventurous.

6, 4 or 2 coaster wrapped with felt band in a box. Package size: 12x12,5x6,6 cm Coaster size: Ø 9-12 cm.

4 pcs. box

2 pcs. box