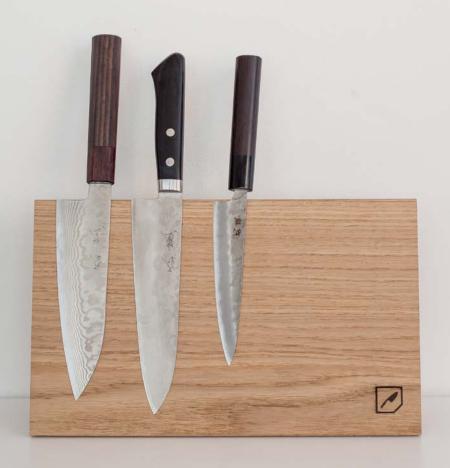

# **HOLD MY KNIFE TABLE**

The most elegant magnetic knife holder you will ever own. Made of oak with powerful magnets.

PRODUCT COULD BE BRANDED WITH YOUR OR YOUR CLIENT LOGO

Material: oak

Size: 32x9x19 cm