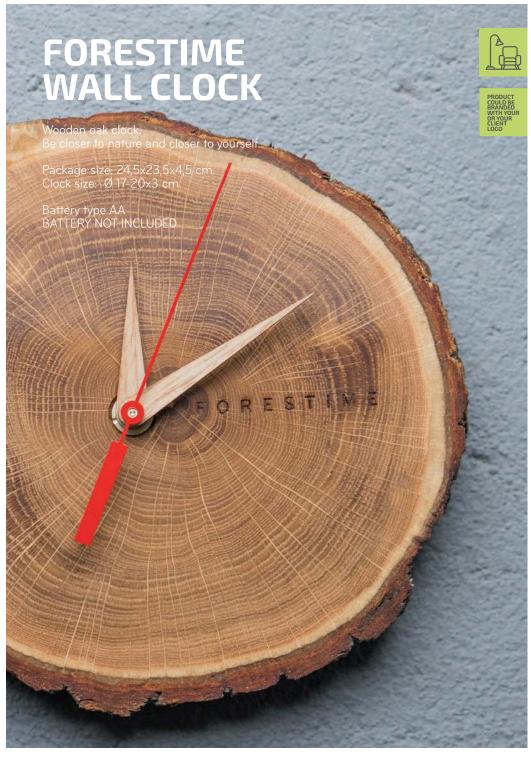

## **WALL CLOCK**

Aside from keeping you on time this oak wood Wall Clock is absolutely perfect for home or office interior design.

Material: oak

Size: 35x35x2.8 cm