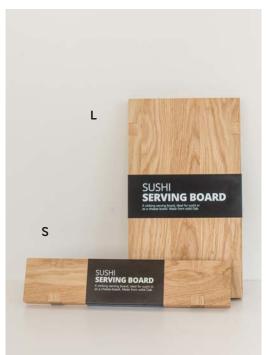

### **SERVIRO**

Walnut/oak serving board.

SERVIRO is an invitation to try something intriguingly delicious.

This is what delicacies look like when placed on this drop-shaped walnut board.

Two special details make this object not only elegant but also functional: a metal ring for easy gripping and hanging when not in use and the grooves at the end of the cutting board – for convenient cutting.

SERVIRO was created by Lithuanian award-winning product designer Barbora Adamonytė-Keidūnė.

Material: walnut/ oak

Size S: 28x15x2 cm Size M: 43x20x2 cm