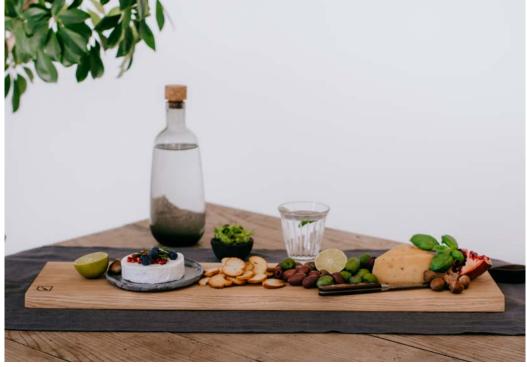

### **CHOP-CHOP CLASSIC**

Chop-Chop classic is made from the highest quality oak and has a really solid weight giving it a lovely feel. It is bound to make a great addition to any kitchen and dining table.

Material: oak

Classic mini size : 25x15x2 cm Classic size : 40x25x2 cm