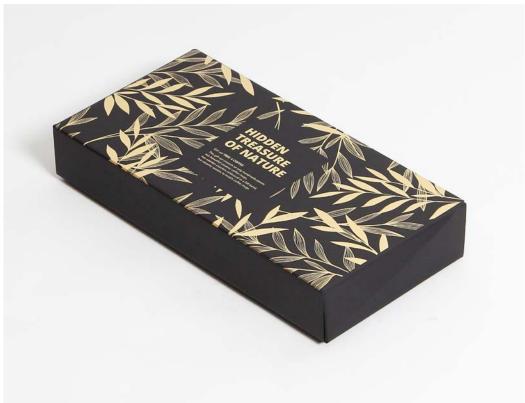

### **TREE 4 TEA**

Wooden cup pads. Be closer to nature and closer to yourself: choose what type of tree you feel most related with and **Tree 4 Tea** pad will be inseparable part of your every cup!

Oak tree: brave, strong and independant. Birch tree: ambitious, impulsive, talented.

Apple tree: loving, shy, calm.
Alder tree: creative, determined, adventurous.

6, 4 or 2 coaster wrapped with felt band in a box. Package size: 12x12,5x6,6 cm Coaster size: Ø 9-12 cm.

4 pcs. box

2 pcs. box