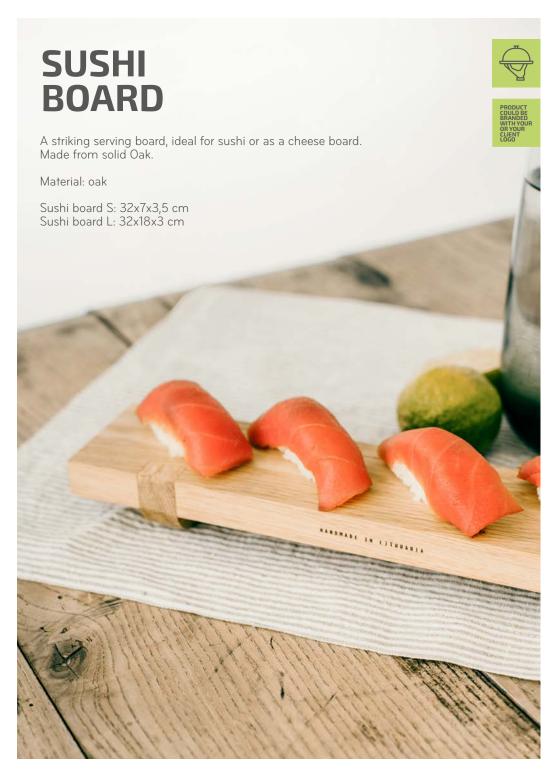

### **SERVIRO**

Walnut/oak serving board.

SERVIRO is an invitation to try something intriguingly delicious.

This is what delicacies look like when placed on this drop-shaped walnut board.

Two special details make this object not only elegant but also functional: a metal ring for easy gripping and hanging when not in use and the grooves at the end of the cutting board – for convenient cutting.

SERVIRO was created by Lithuanian award-winning product designer Barbora Adamonytė-Keidūnė.

Material: walnut/ oak

Size S: 28x15x2 cm Size M: 43x20x2 cm