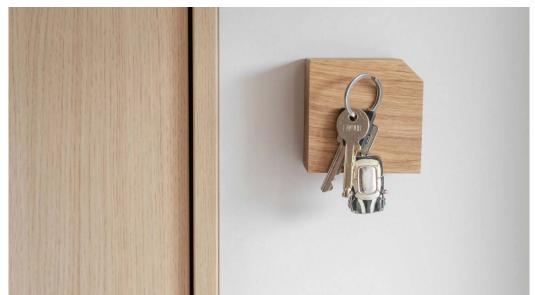

### **HOLD MY KEY**

Crafted of natural oak with powerful hidden magnets. A beautiful and useful addition to your home. Modern and clean look. Be closer to a nature and closer to yourself.

Material: oak

Size: 8x8x3 cm