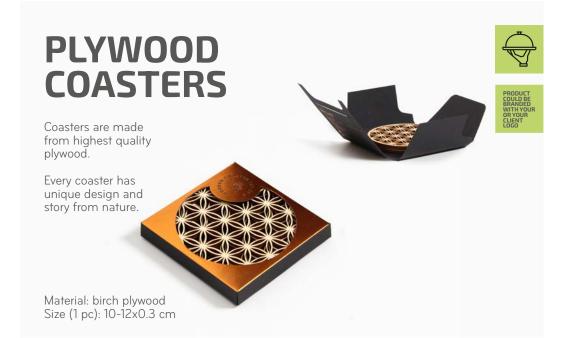

# PLYWOOD POT COASTER

A wooden coaster for pot is a nice adition to every kitchen and on every table. Coasters are made from highest quality plywood.

Material: birch plywood Sizes: Ø 15 cm, Ø 25 cm

### Available designs

15 cm

25 cm