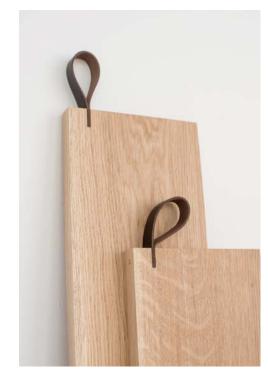

### **CHOP-CHOP CLASSIC**

Chop-Chop classic is made from the highest quality oak and has a really solid weight giving it a lovely feel. It is bound to make a great addition to any kitchen and dining table.

Material: oak

Classic mini size : 25x15x2 cm Classic size : 40x25x2 cm