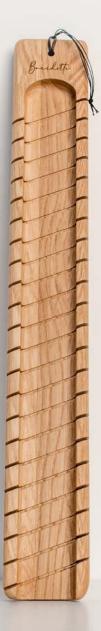

### **BOARDETTE**

Every baguette struggles to find a matching pair. Others are just too... short. But the long wait is over. Meet Boardette - a slicing and serving board, specially crafted for baguette. Smooth ash design comes with 16 diagonal incisions, ensuring bread slices are beautifully even. Boardette perfectly fits for serving baguette at family dinner, parties or bars & restaurants. Bread is meant for sharing and Boardette does that in style.

Material: ash

Size: 65x110x5 cm

PRODUCT COULD BE BRANDED WITH YOUR OR YOUR CLIENT LOGO