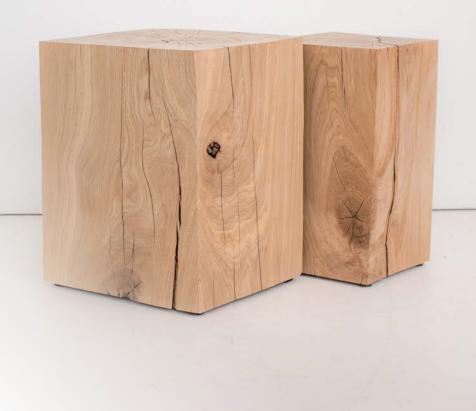

## **BLOCK STOOL**

PRODUCT COULD BE BRANDED WITH YOUR OR YOUR CLIENT LOGO

The Block stool is made of solid wood. It gets its distinctive character from the natural growth and the resulting rough irregularities. Further cracks may form in the stool as the wood continues to dry. It is versatile, not only as a stool, but also as a side table, flower bench or bedside table.

Material: oak

Block stool S: 24x24x46 cm Block stool L: 32x32x46 cm