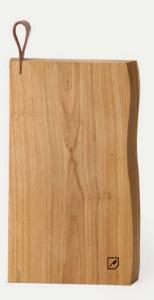

### WOODSTONE

Feel it with your fingers - it's wood. Smooth, warm and natural. Slice it with the sharpest knife you've got - it's as solid as a stone. For Woodstone slicing boards we use vertically adjoined extra firm hardwood ash tree blocks. That's why they can handle all your chopping, crushing, shredding

why they can handle all your chopping, crushing, shredding and squeezing at ease. Woodstone

and squeezing at ease. Woodstone boards come in three sizes: small for a kitchen soloist, medium for a comfortable veg & meat prep and large for a full-scale BBQ feast. Choose yours and unleash the knives. It will hold.

Material: ash

Size S: 20x20x5 cm Size M: 30x40x5 cm Size L: 40x60x5 cm