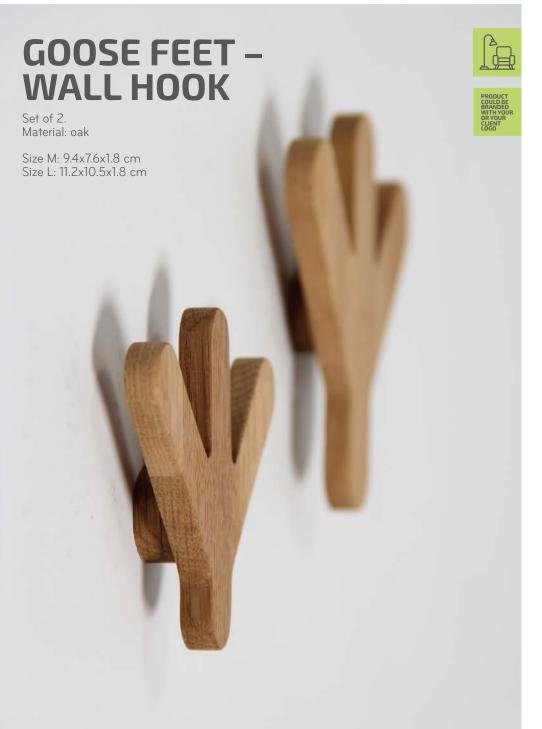

to your kitchen. Securely holds knives of all sizes, scissors, bottle openers and other metal kitchen utensils. Modern and clean look. Made from the highest quality oak wood and finished with food safe board oil.

PRODUCT
COULD BE
BRANDED
WITH YOUR
OR YOUR
CLIENT
LOGO





Size: 40x6x2 cm

3M VHB tape: No more drilling into tiles. This knife holder comes with 3 m of double-sided tape for easy and hassle-free wall mounting.







### **HOLD MY KEY**

Crafted of natural oak with powerful hidden magnets. A beautiful and useful addition to your home. Modern and clean look. Be closer to a nature and closer to yourself.



Material: oak

Size: 8x8x3 cm

3M VHB tape: No more drilling into tiles. This knife holder comes with 3M of double-sided tape for easy and hassle-free wall mounting.











## **TOWER CANDLESTICKS**

These simple, elegant and handmade candlesticks were made of natural oak. Set of 3 different height.

Material: oak

Height: 35 cm, 30 cm, 25 cm Width: 5 cm Inside hole: 2.2 cm











# WOODEN MAGNETIC FRAMES





Handmade oak wood frames who will make your wall more interesting. The frames are sleek, modern and are strung with black vegan faux suede cord. Each frame is fitted with strong magnets, which come together to keep your artwork securely in position and will show off your prints beautifully.







# **HOLD MY BOOK**

**⊕** 

Wooden holder for recipes book. It is easy to keep it – just fold the legs and put on the shelve.

COULD BE BRANDED WITH YOUR OR YOUR CLIENT LOGO

Material: oak

Size: 30x25x14 cm







## **LAPTOP LEGS**

® △□

Laptop legs