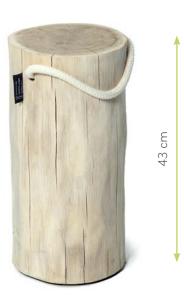

## **TREE 4 TAIL**

Wooden oak stool.

Diameter: Ø 20-24 cm Height: 43 cm Package size: 30x30x55 cm

Ironed by sunlight

Customized by woodpecker