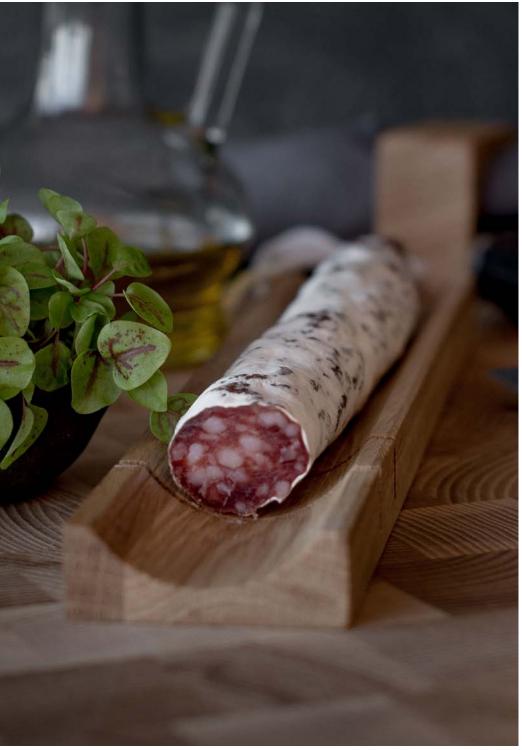

t in use and the grooves at the end of the cutting board – for convenient cutting.

SERVIRO was created by Lithuanian award-winning product designer Barbora Adamonytė-Keidūnė.

Material: walnut/ oak

Size S: 28x15x2 cm Size M: 43x20x2 cm







### **BOARDETTE**

Every baguette struggles to find a matching pair. Others are just too... short. But the long wait is over. Meet Boardette - a slicing and serving board, specially crafted for baguette. Smooth ash design comes with 16 diagonal incisions, ensuring bread slices are beautifully even. Boardette perfectly fits for serving baguette at family dinner, parties or bars & restaurants. Bread is meant for sharing and Boardette does that in style.

Material: ash

Size: 65x110x5 cm





PRODUCT COULD BE BRANDED WITH YOUR OR YOUR CLIENT LOGO







## STEAK BOARD



Chop or serve your favorite food on perfect oak chopping board. Black edge detail makes chopping board more stylish.

Material: oak

Height: 27x19x3 cm









### **CHOP-CHOP CLASSIC**



Chop-Chop classic is made from the highest quality oak and has a really solid weight giving it a lovely feel. It is bound to make a great addition to any kitchen and dining table.



Material: oak

Classic mini size : 25x15x2 cm Classic size : 40x25x2 cm



# CHOP-CHOP SHAPELESS





Oak wood Chop – Chop Shapeless board is ideal for use as chopping or serving board. This piece is a beautiful addition to any gourmets collection and strictly cut edge makes it easy to take it off the table.

Material: oak

Shapeless mini size: 25x15x1,5 cm Shapeless size: 38x28x2 cm





### **SPICE RIN