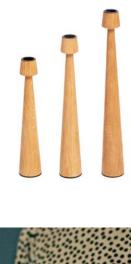

## **TOWER CANDLESTICKS**

These simple, elegant and handmade candlesticks were made of natural oak. Set of 3 different height.

Material: oak

Height: 35 cm, 30 cm, 25 cm Width: 5 cm Inside hole: 2.2 cm