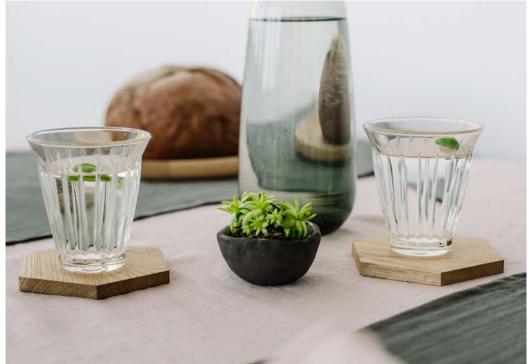

### **TREE 4 TEA**

Wooden cup pads. Be closer to nature and closer to yourself: choose what type of tree you feel most related with and **Tree 4 Tea** pad will be inseparable part of your every cup!

Oak tree: brave, strong and independant. Birch tree: ambitious, impulsive, talented.