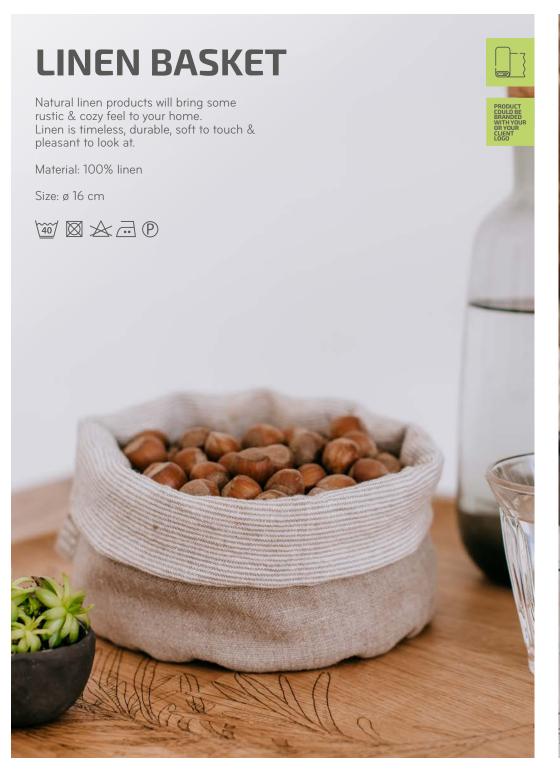

ime every time you need.

Aroma in the bottle is a special aroma, created for this set, it is a pleasant, deep, wooden scent for your home, to suit wooden desk clock. Just place it near your new desk clock and I am sure you will feel as closest to the nature as it gets being at home.

Be closer to nature and closer to yourself!

Please note, LR 1 type battery is needed. Battery is not included.

Materials: oak, clock mechanism, wooden sticks, aroma in a bottle, cork

Package size: 15,5x15,5x6,5 cm Clock size: Ø 11-14x4,5 cm

Weight: 490 g







# GIFT SET OF HONEY AND HERBAL TEA

An excellent gift made of lithuanian pure honey and set of traditional herbal tea: chamomile flowers, peppermint leaves and thyme grass.

Size: 19x19x8 cm

Weight: Honey 250 g Tea in test tube 8 g











































## COTTON COFFEE FILTER























We specialize in home decor, gifts products from natural wood. Gift or garment should amaze, inspire and to be long-lived. Our clients are companies which are looking for high quality products and service culture. Our people is our treasure. Through the working years we have gathered the best team of professionals. Our team is well-known and recognized artists and fashion designers in Lithuania. Things that inspire and make us happy are not necessarily logic explained. But they are REAL

## **CONTACT US**

### Rūta Šekštelė

+370 684 42028 ruta@riolindogifts.com www.riolindogifts.com

### Audrius Šekštelis

+370 679 07072 audrius@riolindogifts.com

#### "Rio Lindo gifts", Ltd

Ädress: Gerovės str. 29, LT-11220, Viln