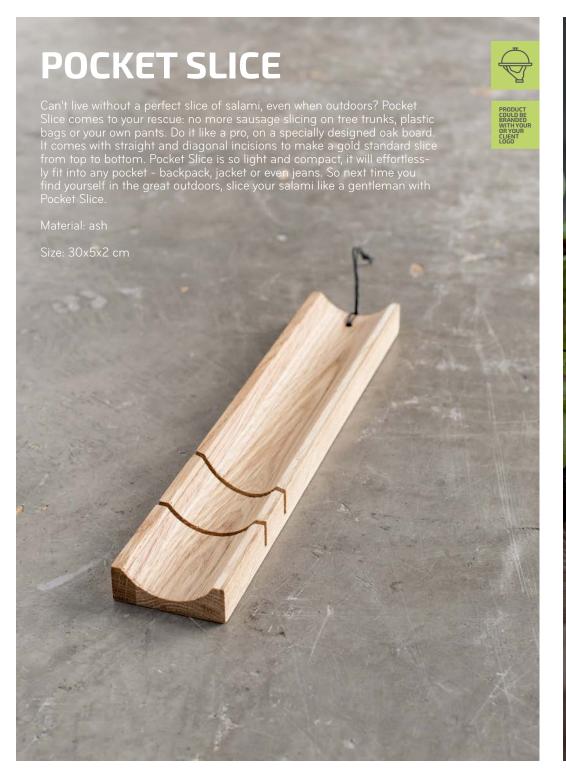

not in use and the grooves at the end of the cutting board – for convenient cutting.

SERVIRO was created by Lithuanian award-winning product designer Barbora Adamonytė-Keidūnė.

Material: walnut/ oak

Size S: 28x15x2 cm Size M: 43x20x2 cm







### **BOARDETTE**

Every baguette struggles to find a matching pair. Others are just too... short. But the long wait is over. Meet Boardette - a slicing and serving board, specially crafted for baguette. Smooth ash design comes with 16 diagonal incisions, ensuring bread slices are beautifully even. Boardette perfectly fits for serving baguette at family dinner, parties or bars & restaurants. Bread is meant for sharing and Boardette does that in style.

Material: ash

Size: 65x110x5 cm





PRODUCT COULD BE BRANDED WITH YOUR OR YOUR CLIENT LOGO







## STEAK BOARD



Chop or serve your favorite food on perfect oak chopping board. Black edge detail makes chopping board more stylish.

Material: oak

Height: 27x19x3 cm









### **CHOP-CHOP CLASSIC**



Chop-Chop classic is made from the highest quality oak and has a really solid weight giving it a lovely feel. It is bound to make a great addition to any kitchen and dining table.



Material: oak

Classic mini size : 25x15x2 cm Classic size : 40x25x2 cm



# CHOP-CHOP SHAPELESS





Oak wood Chop – Chop Shapeless board is ideal for use as chopping or serving board. This piece is a beautiful addition to any gourmets collection and strictly cut edge makes it easy to take it off the table.

Material: oak

Shapeless mini size: 25x15x1,5 cm Shapeless size: 38x28x2 cm





### **SPICE R