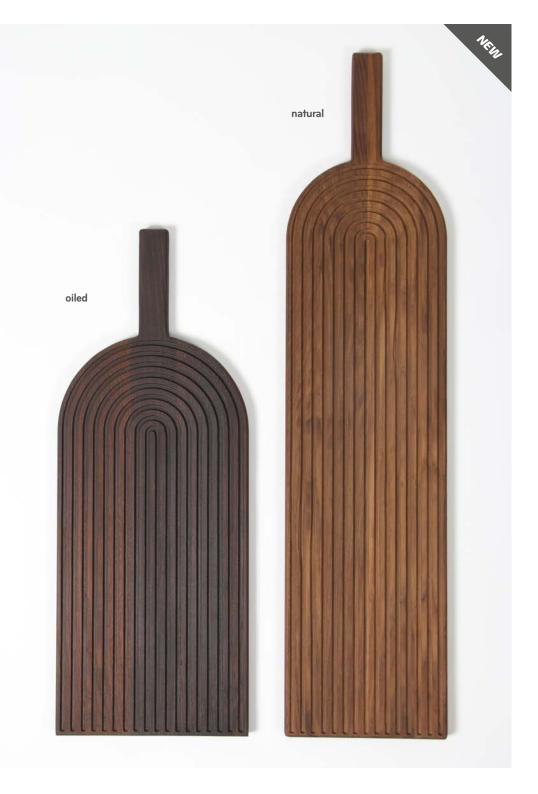

### WOODSTONE

Feel it with your fingers - it's wood. Smooth, warm and natural. Slice it with the sharpest knife you've got - it's as solid as a stone. For Woodstone slicing boards we use vertically adjoined extra firm hardwood ash tree blocks. That's why they can handle all your chopping, crushing, shredding

why they can handle all your chopping, crushing, shredding and squeezing at ease. Woodstone

and squeezing at ease. Woodstone boards come in three sizes: small for a kitchen soloist, medium for a comfortable veg & meat prep and large for a full-scale BBQ feast. Choose yours and unleash the knives. It will hold.

Material: ash

Size S: 20x20x5 cm Size M: 30x40x5 cm Size L: 40x60x5 cm