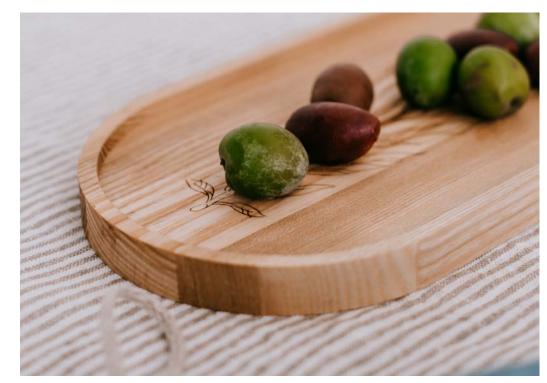

# NIYA COLLECTION – OVAL TRAY

Ash Oval Trays are made of natural oak and eminently useful all around the home, whether for serving, display or holding items like jewellery and watches at your bedside. Finished in foodsafe mineral oil.

Engraved details make boards more fabulous and decorate your table.

Material: ash

Oval tray S: 24x12x1,5 cm Oval tray L: 36x12x1,5 cm

Design by Mantė Žygelytė

#3

#1