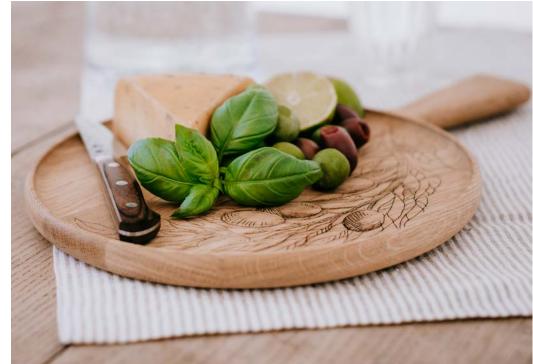

# **SERVING TRAYS**

Beautiful oak wood tray for serving what ever you want: can be either used as serving trays to carry cups or that they can be used a serving plates for bread, crisps and other dry foods. Engraved rosemary detail makes tray more attractive.

Material: oak Serving tray S: 30x2 cm Servin tray L: 45x2,5 cm