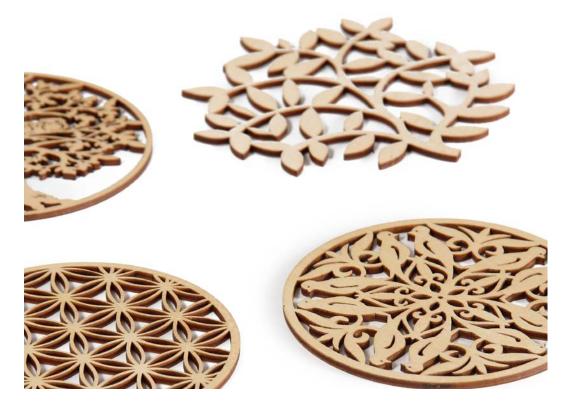

### **TREE 4 TEA**

Wooden cup pads. Be closer to nature and closer to yourself: choose what type of tree you feel most related with and **Tree 4 Tea** pad will be inseparable part of your every cup!

Oak tree: brave, strong and independant. Birch tree: ambitious, impulsive, talented.

Apple tree: loving, shy, calm.
Alder tree: creative, determined, adventurous.

6, 4 or 2 coaster wrapped with felt band in a box. Package size: 12x12,5x6,6 cm Coaster size: Ø 9-12 cm.

4 pcs. box

2 pcs. box