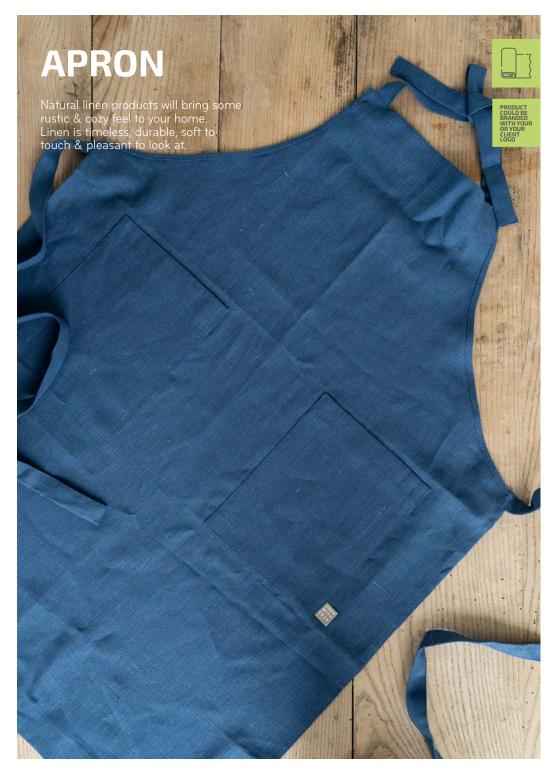

d.

Aroma in the bottle is a special aroma, created for this set, it is a pleasant, deep, wooden scent for your home, to suit wooden desk clock. Just place it near your new desk clock and I am sure you will feel as closest to the nature as it gets being at home.

Be closer to nature and closer to yourself!

Please note, LR 1 type battery is needed. Battery is not included.

Materials: oak, clock mechanism, wooden sticks, aroma in a bottle, cork

Package size: 15,5x15,5x6,5 cm Clock size: Ø 11-14x4,5 cm

Weight: 490 g







# GIFT SET OF HONEY AND HERBAL TEA

An excellent gift made of lithuanian pure honey and set of traditional herbal tea: chamomile flowers, peppermint leaves and thyme grass.

Size: 19x19x8 cm

Weight: Honey 250 g Tea in test tube 8 g











































## COTTON COFFEE FILTER























We specialize in home decor, gifts products from natural wood. Gift or garment should amaze, inspire and to be long-lived. Our clients are companies which are looking for high quality products and service culture. Our people is our treasure. Through the working years we have gathered the best team of professionals. Our team is well-known and recognized artists and fashion designers in Lithuania. Things that inspire and make us happy are not necessarily logic explained. But they are REAL

## **CONTACT US**

### Rūta Šekštelė

+370 684 42028 ruta@riolindogifts.com www.riolindogifts.com

### Audrius Šekštelis

+370 679 07072 audrius@riolindogifts.com

#### "Rio Lindo gifts", Ltd

Ädress: Gerovės str. 29, LT-11220, Vilnius LITHUANIA

Registr