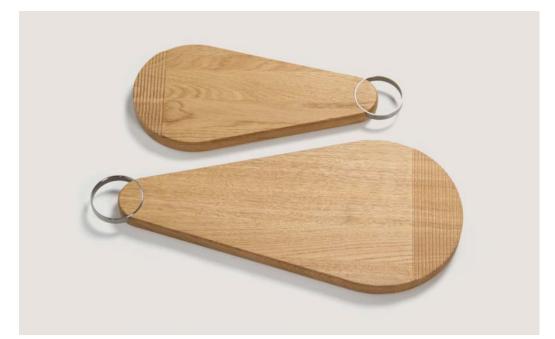

### **SERVIRO**

Walnut/oak serving board.

SERVIRO is an invitation to try something intriguingly delicious.

This is what delicacies look like when placed on this drop-shaped walnut board.

Two special details make this object not only elegant but also functional: a metal ring for easy gripping and hanging when not in use and the grooves at the end of the cutting board – for convenient cutting.

SERVIRO was created by Lithuanian award-winning product designer Barbora Adamonytė-Keidūnė.

Material: walnut/ oak

Size S: 28x15x2 cm Size M: 43x20x2 cm