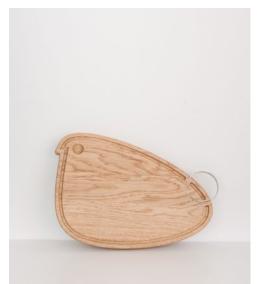

## **BIRDY BOARDS**

This gorgeous bird shaped chopping boards are made of solid oak and metal ring as a perfect detail to finish the boards. There are three sizes for your options: chopping, serving or use as a traditional board.

Material: oak

Birdy S: 21x15x1,5 cm Birdy M: 31x21x2 cm Birdy L: 42x28x2 cm