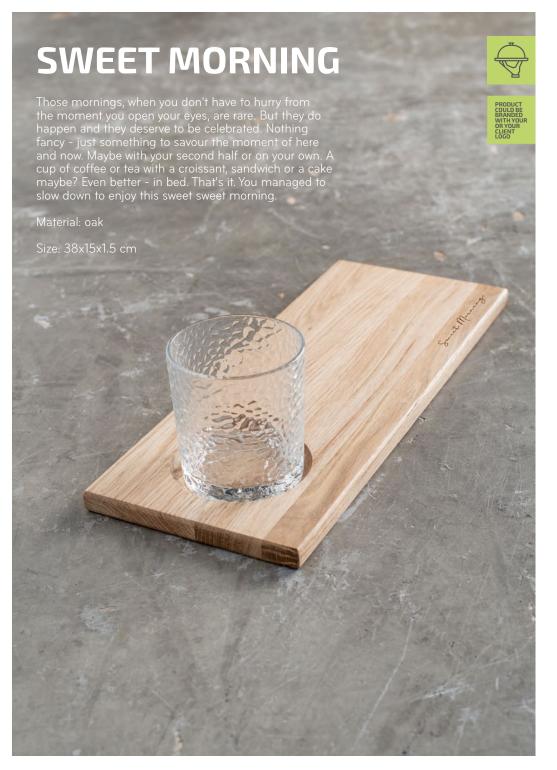

## WOODSTONE

Feel it with your fingers - it's wood. Smooth, warm and natural. Slice it with the sharpest knife you've got - it's as solid as a stone. For Woodstone slicing boards we use vertically adjoined extra firm hardwood ash tree blocks. That's

why they can handle all your chopping, crushing, shredding and squeezing at ease. Woodstone

boards come in three sizes: small for a kitchen soloist, medium for a comfortable veg & meat prep and large for a full-scale BBQ feast. Choose yours and unleash the knives. It will hold.