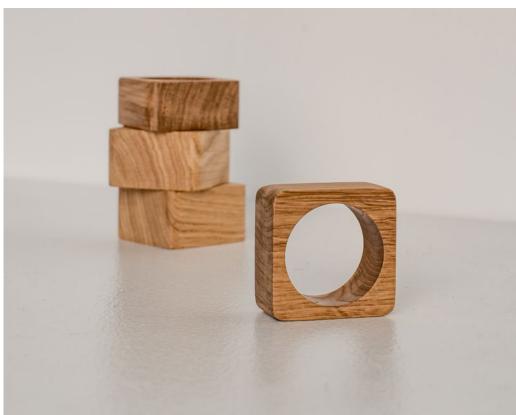

## **END GRAIN KEY HOLDER**

Made from end grain solid oak and walnut wood. Strong magnets are installed from the back, maintaining esthetic front look, so no screws and magnets are visible.

Size: 9x9x4 cm