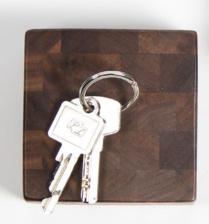

## **END GRAIN KEY HOLDER**

Made from end grain solid oak and walnut wood. Strong magnets are installed from the back, maintaining esthetic front look, so no screws and magnets are visible.

Size: 9x9x4 cm