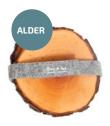

#### **TREE 4 TEA**

Wooden cup pads. Be closer to nature and closer to yourself: choose what type of tree you feel most related with and **Tree 4 Tea** pad will be inseparable part of your every cup!

Oak tree: brave, strong and independant. Birch tree: ambitious, impulsive, talented.

Apple tree: loving, shy, calm.
Alder tree: creative, determined, adventurous.

#### Choose from 4 types of wood:

4 pcs. box

2 pcs. box