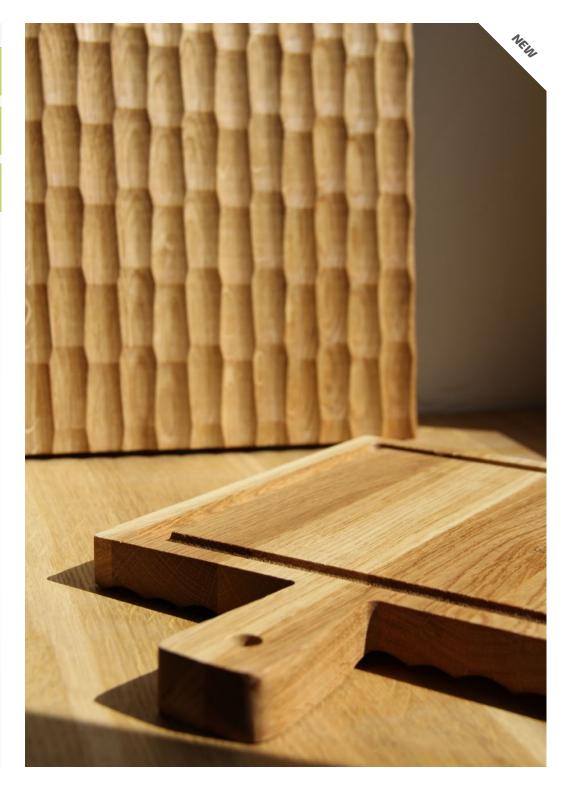

## WOODSTONE

Feel it with your fingers - it's wood. Smooth, warm and natural. Slice it with the sharpest knife you've got - it's as solid as a stone. For Woodstone slicing boards we use vertically adjoined extra firm hardwood ash tree blocks. That's

why they can handle all your chopping, crushing, shredding and squeezing at ease. Woodstone

boards come in three sizes: small for a kitchen soloist, medium for a comfortable veg & meat prep and large for a full-scale BBQ feast. Choose yours and unleash the knives. It will hold.

Material: ash

Size S: 20x20x5 cm Size M: 30x40x5 cm Size L: 40x60x5 cm