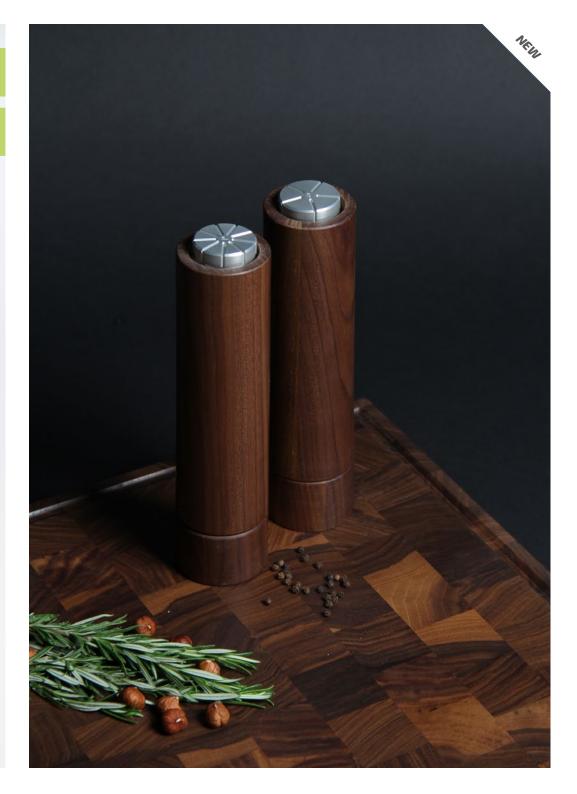

## **UPSIDE DOWN**

Salt & Pepper Grinders

Created with a problem-solving product: inverts traditional salt and pepper mills by putting the mechanism at the top. These solid grinders are made using natural oak and walnut wood, containing high quality mechanisms.

UPSIDE DOWN design was created by Lithuanian award-winning product designer Barbora Adamonytė - Keidūnė.

Material: oak/walnut

Size: Ø 5.4x22.5 cm