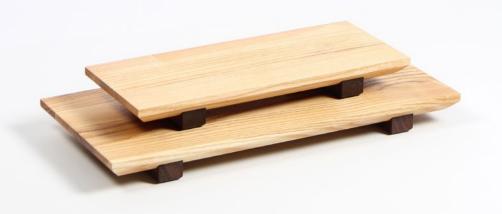

## **SUSHI BOARDS**

A striking serving board, ideal for sushi or for use as a cheese board. The pale, creamy tones of ash provide a subtle backdrop that beautifully contrasts with the rich, dark hues of walnut. The seamless integration of these two woods creates a visually stunning presentation that's as captivating as the art of sushi itself.

Material: ash/walnut

Size S: 30x12x3.5 cm Size M: 38x17x3.5 cm