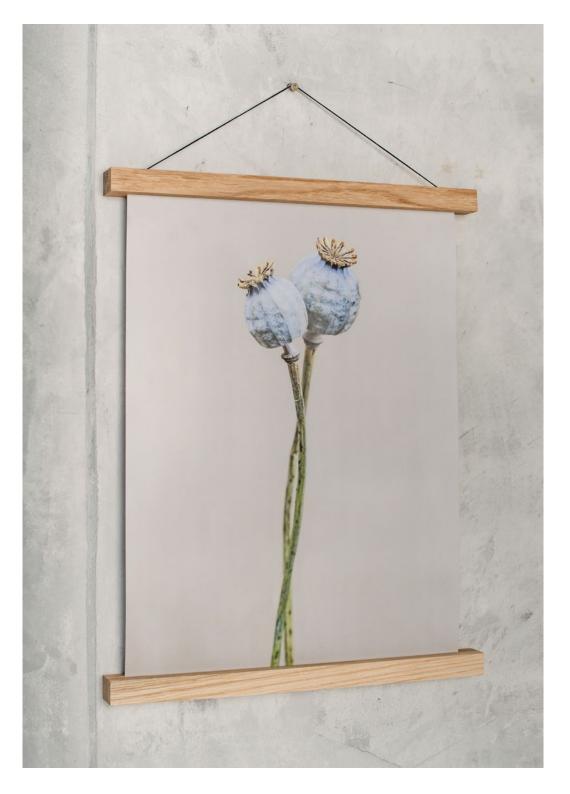

# WOODEN MAGNETIC FRAMES

Handmade oak wood frames who will make your wall more interesting. The frames are sleek, modern and are strung with black vegan faux suede cord. Each frame is fitted with strong magnets, which come together to keep your artwork securely in position and will show off your prints beautifully.