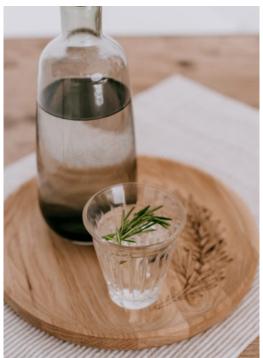

## **SERVING TRAYS**

Beautiful oak wood tray for serving what ever you want: can be either used as serving trays to carry cups or that they can be used a serving plates for bread, crisps and other dry foods. Engraved rosemary detail makes tray more attractive.

Material: oak Serving tray S: 30x2 cm Servin tray L: 45x2,5 cm