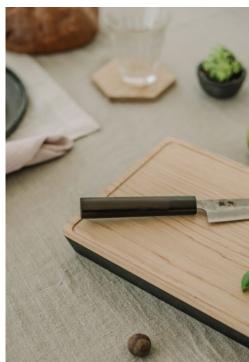

## WOODSTONE

Feel it with your fingers - it's wood. Smooth, warm and natural. Slice it with the sharpest knife you've got - it's as solid as a stone. For Woodstone slicing boards we use vertically adjoined extra firm hardwood ash tree blocks. That's

why they can handle all your chopping, crushing, shredding and squeezing at ease. Woodstone

boards come in three sizes: small for a kitchen soloist, medium for a comfortable veg & meat prep and large for a full-scale BBQ feast. Choose yours and unleash the knives. It will hold.