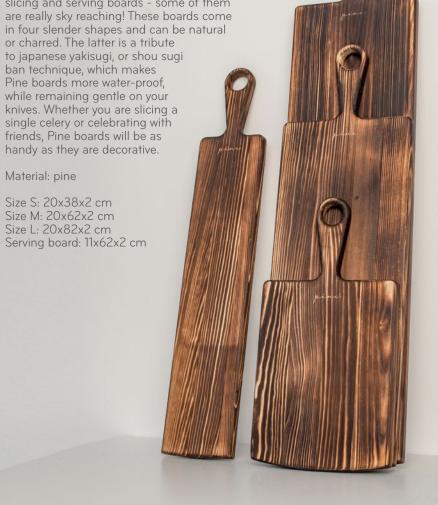

SERVIRO was created by Lithuanian award-winning product designer Barbora Adamonytė-Keidūnė.

Material: walnut/ oak

Size S: 28x15x2 cm Size M: 43x20x2 cm

#3

#1

**BURNED PINE BOARDS** 

Material: pine

Size S: 20x38x2 cm Size M: 20x62x2 cm Size L: 20x82x2 cm Serving board: 11x62x2 cm

handy as they are decorative.