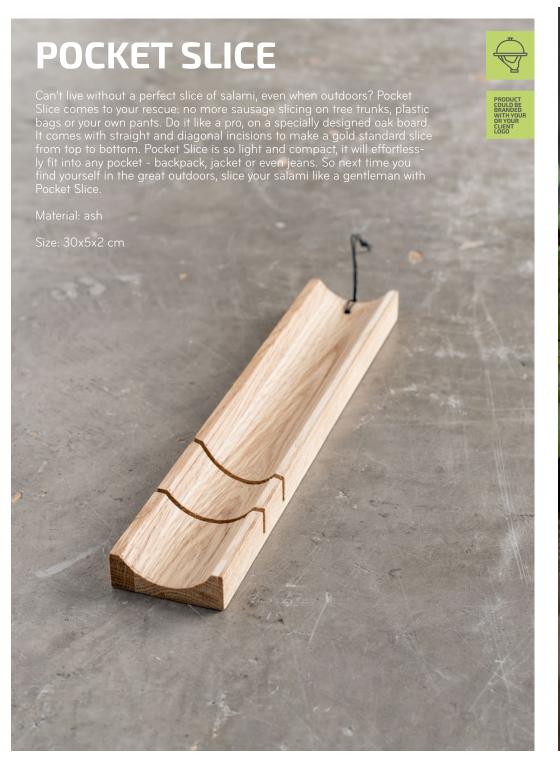

## STEAK BOARD

PRODUCT COULD BE BRANDED WITH YOUR OR YOUR CLIENT LOGO

Chop or serve your favorite food on perfect oak chopping board. Black edge detail makes chopping board more stylish.

Material: oak

Height: 27x19x3 cm