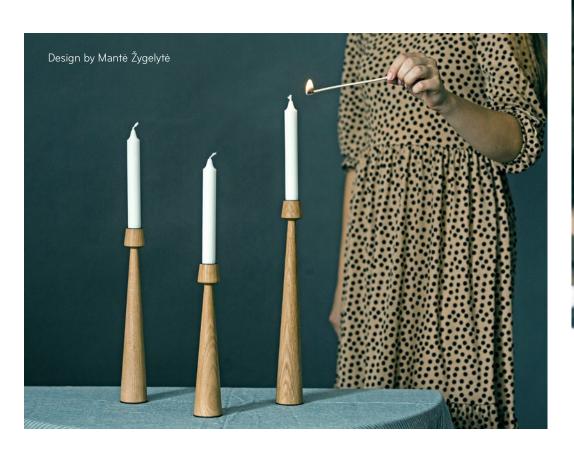

## **TOWER CANDLESTICKS**

These simple, elegant and handmade candlesticks were made of natural oak. Set of 3 different height.

Material: oak

Height: 35 cm, 30 cm, 25 cm Width: 5 cm Inside hole: 2.2 cm