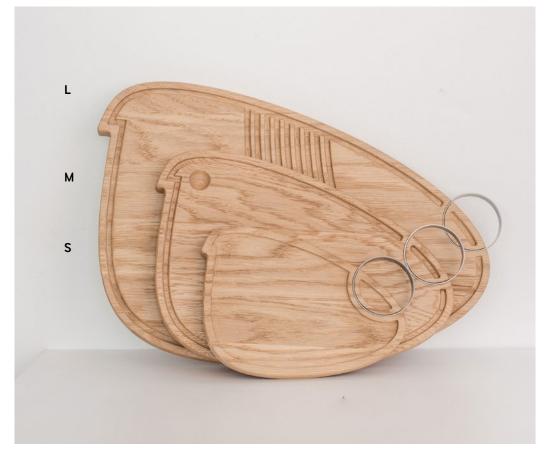

#### **SERVIRO**

Walnut/oak serving board.

SERVIRO is an invitation to try something intriguingly delicious.

This is what delicacies look like when placed on this drop-shaped walnut board.

Two special details make this object not only elegant but also functional: a metal ring for easy gripping and hanging when not in use and the grooves at the end of the cutting board – for convenient cutting.

SERVIRO was created by Lithuanian award-winning product designer Barbora Adamonytė-Keidūnė.

Material: walnut/ oak

Size S: 28x15x2 cm Size M: 43x20x2 cm

#3

#1

**BURNED PINE BOARDS** 

Material: pine

Size S: 20x38x2 cm Size M: 20x62x2 cm Size L: 20x82x2 cm Serving board: 11x62x2 cm