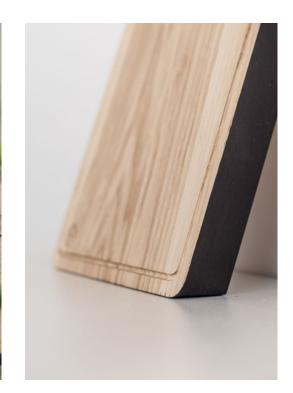

## WOODSTONE

Feel it with your fingers - it's wood. Smooth, warm and natural. Slice it with the sharpest knife you've got - it's as solid as a stone. For Woodstone slicing boards we use vertically adjoined extra firm hardwood ash tree blocks. That's

why they can handle all your chopping, crushing, shredding and squeezing at ease. Woodstone

boards come in three sizes: small for a kitchen soloist, medium for a comfortable veg & meat prep and large for a full-scale BBQ feast. Choose yours and unleash the knives. It will hold.