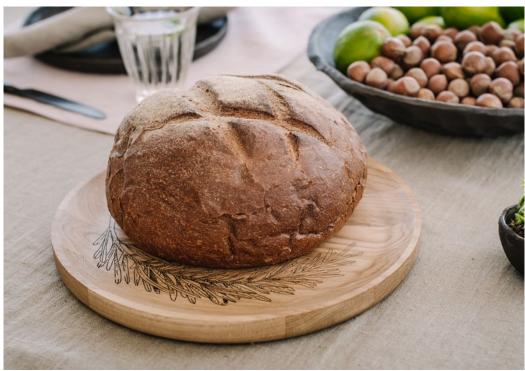

## **SERVING TRAYS**

Beautiful oak wood tray for serving what ever you want: can be either used as serving trays to carry cups or that they can be used a serving plates for bread, crisps and other dry foods. Engraved rosemary detail makes tray more attractive.

Material: oak Serving tray S: 30x2 cm Servin tray L: 45x2,5 cm