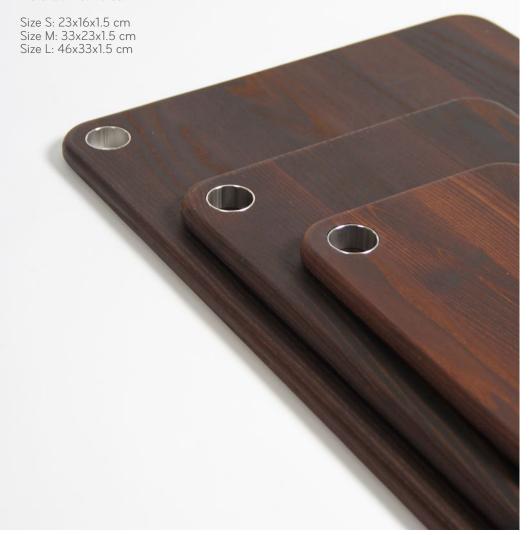

## WOODSTONE

Feel it with your fingers - it's wood. Smooth, warm and natural. Slice it with the sharpest knife you've got - it's as solid as a stone. For Woodstone slicing boards we use vertically adjoined extra firm hardwood ash tree blocks. That's

why they can handle all your chopping, crushing, shredding and squeezing at ease. Woodstone

boards come in three sizes: small for a kitchen soloist, medium for a comfortable veg & meat prep and large for a full-scale BBQ feast. Choose yours and unleash the knives. It will hold.

Material: ash

Size S: 20x20x5 cm Size M: 30x40x5 cm Size L: 40x60x5 cm