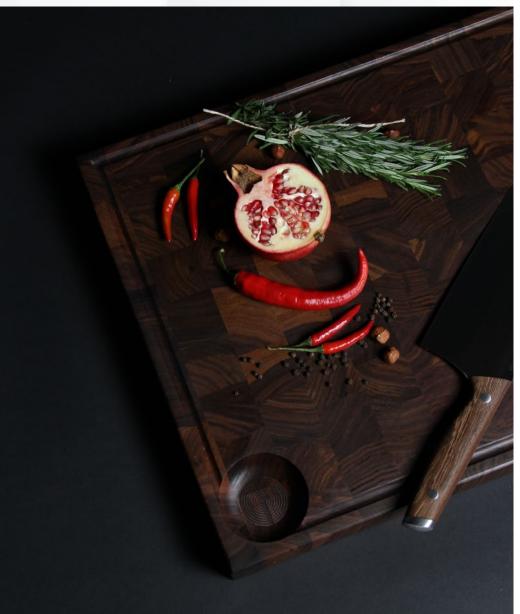

## **WOODSTONE WALNUT**

End grain pieces of walnut come together in a grid to shape a stunning cutting board fitted with hand grips for easy serving. Not only is it an eye-catching art piece, but it's also durable enough for everyday use. Choose your board size and unleash the knives. It will hold.

Material: walnut

Size S: 40x26x5 cm Size M: 55x38x5 cm