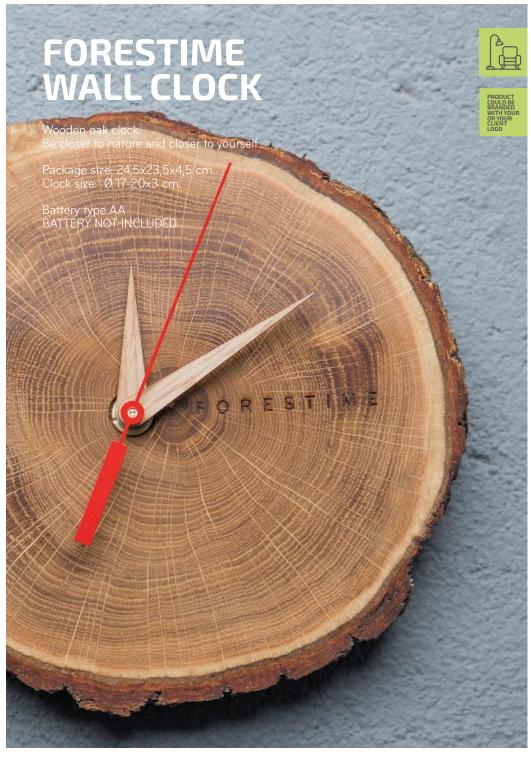

## **DUNES WALL CLOCK**

Embrace the serenity of wind-sculpted sand dunes with oak wood wall clock. Beyond its visual appeal, this wall clock is a reliable timekeeping instrument. The clock mechanism, designed for accuracy and longevity, ensures that you're always on schedule while adding a touch of nature-inspired artistry to your space.

Material: oak