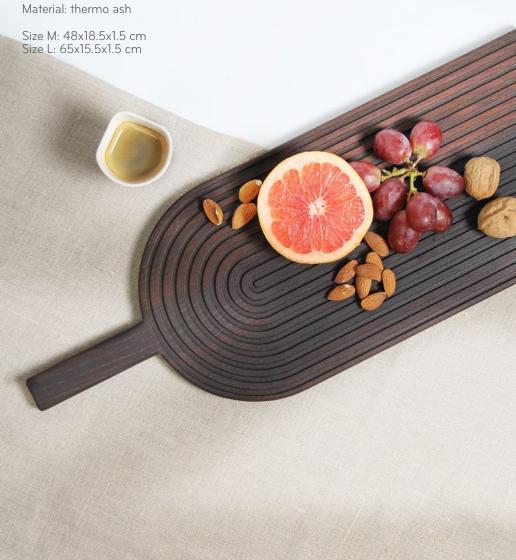

## **WATERLESS**

Looking for a high-quality chopping board that's both classy and practical? Look no further.

Made in three sizes using a unique wood thermo modification process, our chopping board Waterless is resistant to water, stains, and warping, ensuring it will look and perform beautifully for years to come. Featuring a beautiful, natural wood pattern and smooth, polished surface, these chopping boards are ultimate in style, quality, and durability!

Material: thermo ash