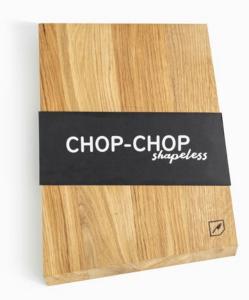

## CHOP-CHOP SHAPELESS

Oak wood Chop – Chop Shapeless board is ideal for use as chopping or serving board. This piece is a beautiful addition to any gourmets collection and strictly cut edge makes it easy to take it off the table.

Material: oak

Shapeless mini size: 25x15x1,5 cm Shapeless size: 38x28x2 cm

Material: oak