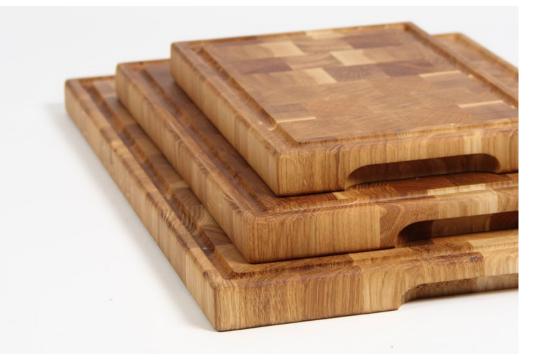

## WOODSTONE

Feel it with your fingers - it's wood. Smooth, warm and natural. Slice it with the sharpest knife you've got - it's as solid as a stone. For Woodstone slicing boards we use vertically adjoined extra firm hardwood ash tree blocks. That's

why they can handle all your chopping, crushing, shredding and squeezing at ease. Woodstone

boards come in three sizes: small for a kitchen soloist, medium for a comfortable veg & meat prep and large for a full-scale BBQ feast. Choose yours and unleash the knives. It will hold.

Material: ash

Size S: 20x20x5 cm Size M: 30x40x5 cm Size L: 40x60x5 cm