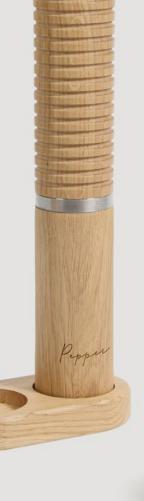

## **UPSIDE DOWN**

Salt & Pepper Grinders

Created with a problem-solving product: inverts traditional salt and pepper mills by putting the mechanism at the top. These solid grinders are made using natural oak and walnut wood, containing high quality mechanisms.

UPSIDE DOWN design was created by Lithuanian award-winning product designer Barbora Adamonytė - Keidūnė.

Material: oak/walnut

Size: Ø 5.4x22.5 cm