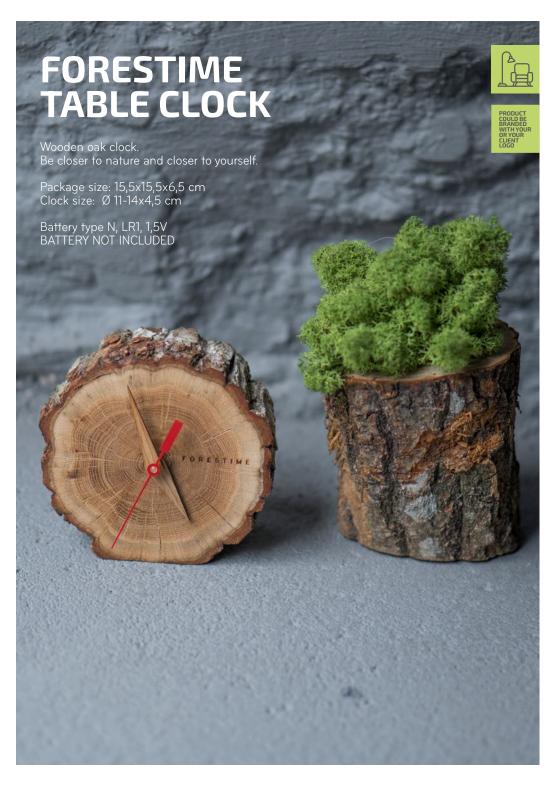

## **DUNES TABLE CLOCK**

Oak wood table clock design inspired by wind-sculpted sand dunes. This artful design creates an immediate sense of calm and invites you to take a moment to appreciate the beauty of the world around us. Whether adorning your bedside table, desk, or mantel, this clock not only tells time but also tells a story of nature's quiet beauty.

Material: oak

Size: 12x12x5 cm