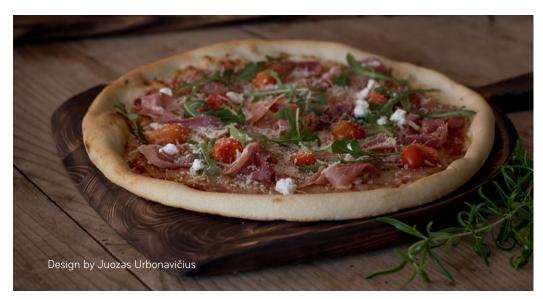

#### **PIZZA BOARD**

This wooden board is the perfect tool for making homemade pizza pies or even working in a professional kitchen. It's also a perfect addition to your kitchen and dining room, working great as a chopping board for fruits and vegetables, a serving platter for cheese and charcuterie, or even for dishing out bread and cakes.

Material: maple

Size: 47x35x20 cm

Design by Juozas Urbonavičius