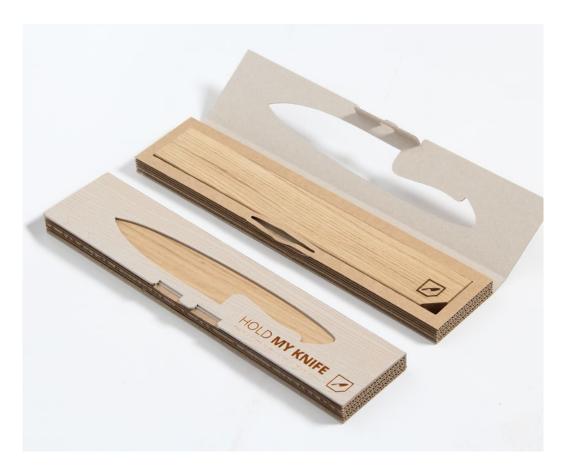

## **HOLD MY KNIFE WALL**

Crafted of natural oak with powerful hidden magnets. A beautiful and useful addition to your kitchen. Securely holds knives of all sizes, scissors, bottle openers and other metal kitchen utensils. Modern and clean look. Made from the highest quality oak wood and finished with food safe board oil.

Material: oak

Size: 40x6x2 cm

3M VHB tape: No more drilling into tiles. This knife holder comes with 3 m of double-sided tape for easy and hassle-free wall mounting.