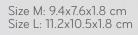

## **END GRAIN KEY HOLDER**

Made from end grain solid oak and walnut wood. Strong magnets are installed from the back, maintaining esthetic front look, so no screws and magnets are visible.

Size: 9x9x4 cm