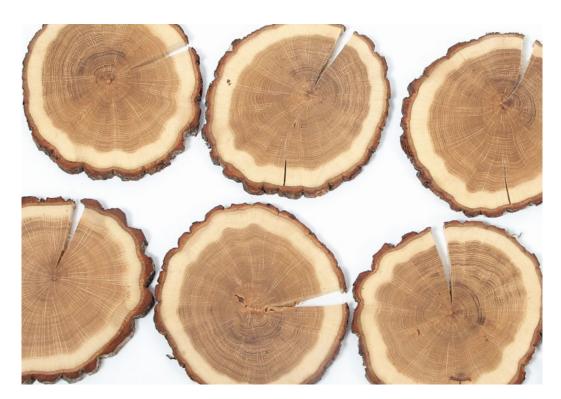

#### **TREE 4 CAKE WITH CRACK**

Wooden plate pads made of oak have a beautiful wood texture with the bark giving real feeling straight from the forest. They are sustainably sourced and hand-sawn in Lithuania.

Because of drying process every pad has a crack which makes it even more original and touched by nature. **Tree4Cake** pads will be inseparable part of your every dish!

2 oak pads with cracks wrapped with felt band in a box.

Material: oak

Package size: 24x23,3x4,2 cm

Pad size: Ø ~18-19 cm