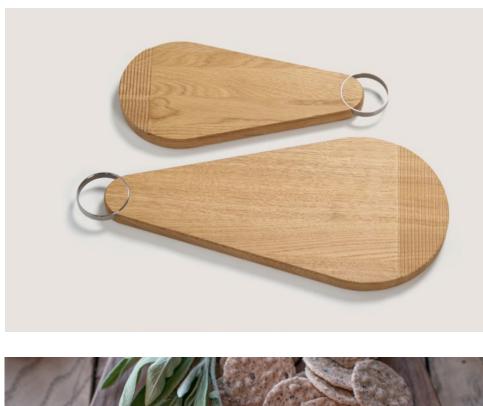

#### **SERVIRO**

Walnut/oak serving board.

SERVIRO is an invitation to try something intriguingly delicious.

This is what delicacies look like when placed on this drop-shaped walnut board.

Two special details make this object not only elegant but also functional: a metal ring for easy gripping and hanging when not in use and the grooves at the end of the cutting board – for convenient cutting.

SERVIRO was created by Lithuanian award-winning product designer Barbora Adamonytė-Keidūnė.

Material: walnut/ oak

Size S: 28x15x2 cm Size M: 43x20x2 cm

#3

#1

**BURNED PINE BOARDS** 

Material: pine

Size S: 20x38x2 cm Size M: 20x62x2 cm Size L: 20x82x2 cm Serving board: 11x62x2 cm