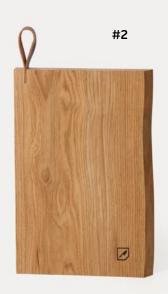

#### **SERVIRO**

Walnut/oak serving board.

SERVIRO is an invitation to try something intriguingly delicious.

This is what delicacies look like when placed on this drop-shaped walnut board.

Two special details make this object not only elegant but also functional: a metal ring for easy gripping and hanging when not in use and the grooves at the end of the cutting board – for convenient cutting.

SERVIRO was created by Lithuanian award-winning product designer Barbora Adamonytė-Keidūnė.

Material: walnut/ oak

Size S: 28x15x2 cm Size M: 43x20x2 cm

#3

#1

**BURNED PINE BOARDS** 

Material: pine

Size S: 20x38x2 cm Size M: 20x62x2 cm Size L: 20x82x2 cm Serving board: 11x62x2 cm