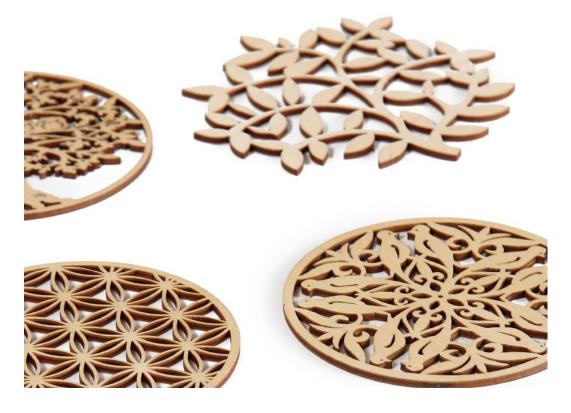

# PLYWOOD POT COASTER

A wooden coaster for pot is a nice adition to every kitchen and on every table. Coasters are made from highest quality plywood.

Material: birch plywood Sizes: Ø 15 cm, Ø 25 cm

#### Available designs