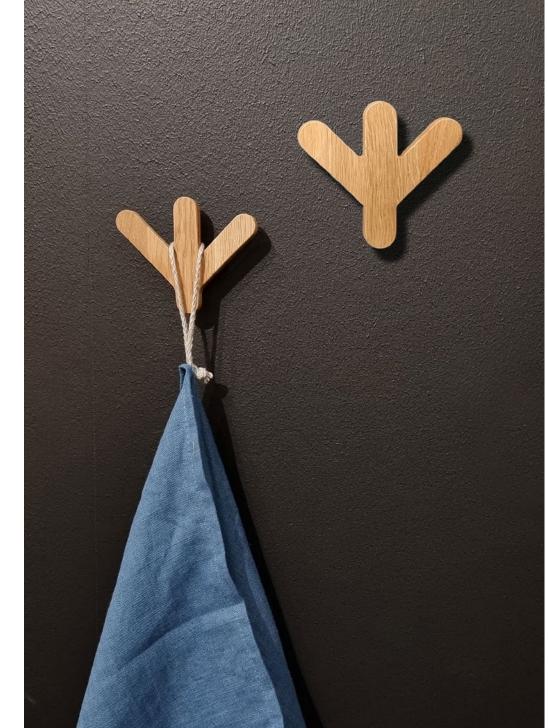

## **TOWER CANDLESTICKS**

These simple, elegant and handmade candlesticks were made of natural oak. Set of 3 different height.

Material: oak

Height: 35 cm, 30 cm, 25 cm Width: 5 cm Inside hole: 2.2 cm