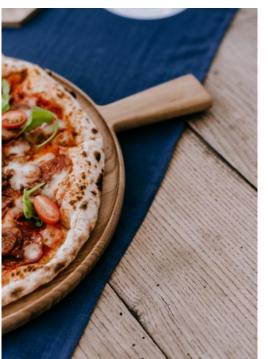

#### **PIZZA BOARD**

This wooden board is the perfect tool for making homemade pizza pies or even working in a professional kitchen. It's also a perfect addition to your kitchen and dining room, working great as a chopping board for fruits and vegetables, a serving platter for cheese and charcuterie, or even for dishing out bread and cakes.

Material: maple

Size: 47x35x20 cm

Design by Juozas Urbonavičius