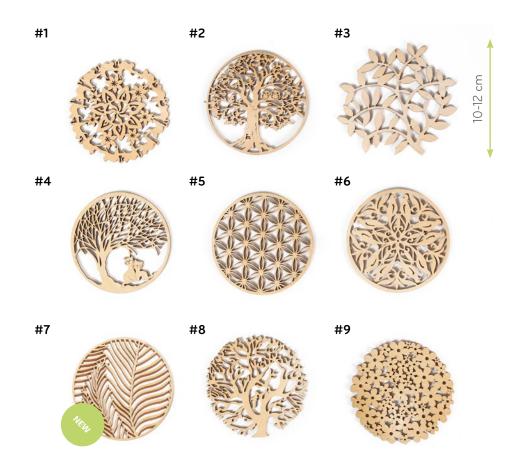

# PLYWOOD POT COASTER

A wooden coaster for pot is a nice adition to every kitchen and on every table. Coasters are made from highest quality plywood.

Material: birch plywood Sizes: Ø 15 cm, Ø 25 cm

#### Available designs