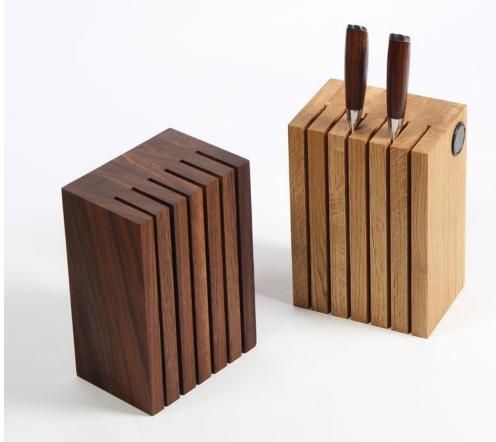

## **BLOCK KNIFE HOLDER**

This knife Block is designed to fit 6 knives. Every spacing for knife has neodymium magnets to hold knife in place securely. Stylish and stable BLOCK ensures you always have sharp knife at hand, making your kitchen life more convenient. Hidden sharpener keeps your knife prepared whenever you are getting ready to chop.

PRODUCT COULD BE BRANDED WITH YOUR OR YOUR CLIENT LOGO

Material: oak/walnut

Size: 17x12x25 cm

A beautiful and useful addition to your kitchen crafted with powerful hidden magnets.

Made from end grain solid oak or walnut wood.