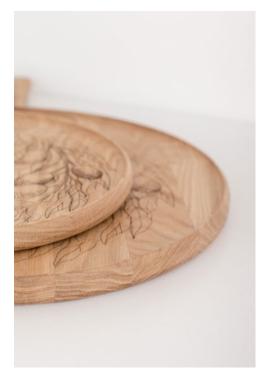

#### **PIZZA BOARD**

This wooden board is the perfect tool for making homemade pizza pies or even working in a professional kitchen. It's also a perfect addition to your kitchen and dining room, working great as a chopping board for fruits and vegetables, a serving platter for cheese and charcuterie, or even for dishing out bread and cakes.

Material: maple

Size: 47x35x20 cm

Design by Juozas Urbonavičius