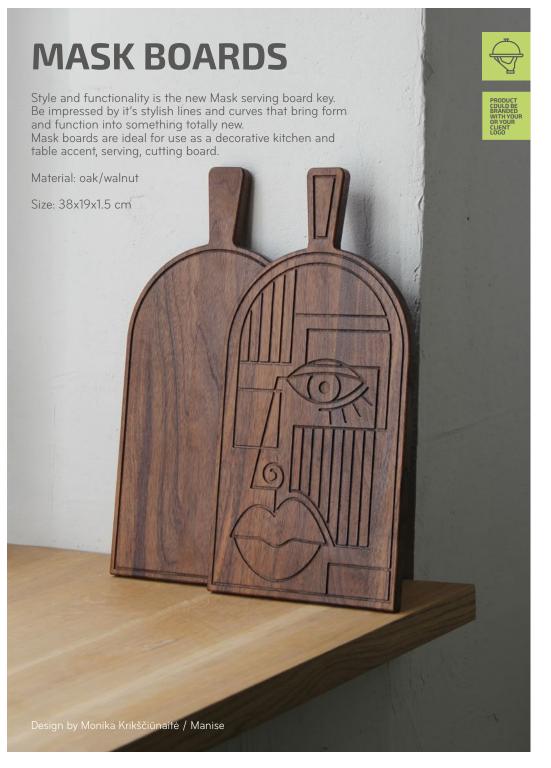

## **WOODSTONE WALNUT**

End grain pieces of walnut come together in a grid to shape a stunning cutting board fitted with hand grips for easy serving. Not only is it an eye-catching art piece, but it's also durable enough for everyday use. Choose your board size and unleash the knives. It will hold.

Material: walnut

Size S: 40x26x5 cm Size M: 55x38x5 cm