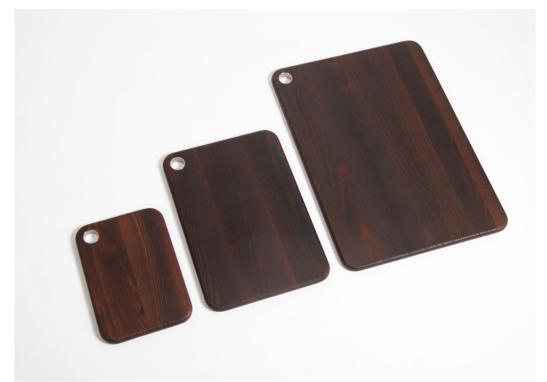

## WOODSTONE

Feel it with your fingers - it's wood. Smooth, warm and natural. Slice it with the sharpest knife you've got - it's as solid as a stone. For Woodstone slicing boards we use vertically adjoined extra firm hardwood ash tree blocks. That's

why they can handle all your chopping, crushing, shredding and squeezing at ease. Woodstone

boards come in three sizes: small for a kitchen soloist, medium for a comfortable veg & meat prep and large for a full-scale BBQ feast. Choose yours and unleash the knives. It will hold.

Material: ash

Size S: 20x20x5 cm Size M: 30x40x5 cm Size L: 40x60x5 cm