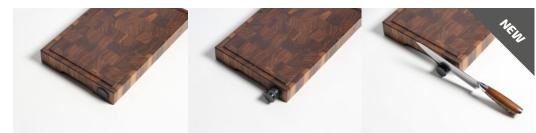

## **WOODSTONE WALNUT**

End grain pieces of walnut come together in a grid to shape a stunning cutting board fitted with hand grips for easy serving. Not only is it an eye-catching art piece, but it's also durable enough for everyday use. Choose your board size and unleash the knives. It will hold.

Material: walnut

Size S: 40x26x5 cm Size M: 55x38x5 cm