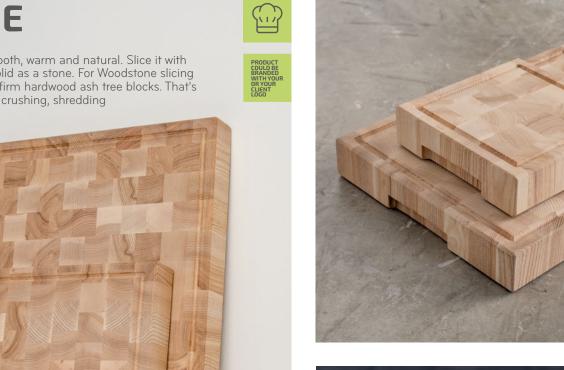

## WOODSTONE

Feel it with your fingers - it's wood. Smooth, warm and natural. Slice it with the sharpest knife you've got - it's as solid as a stone. For Woodstone slicing boards we use vertically adjoined extra firm hardwood ash tree blocks. That's

why they can handle all your chopping, crushing, shredding and squeezing at ease. Woodstone

boards come in three sizes: small for a kitchen soloist, medium for a comfortable veg & meat prep and large for a full-scale BBQ feast. Choose yours and unleash the knives. It will hold.