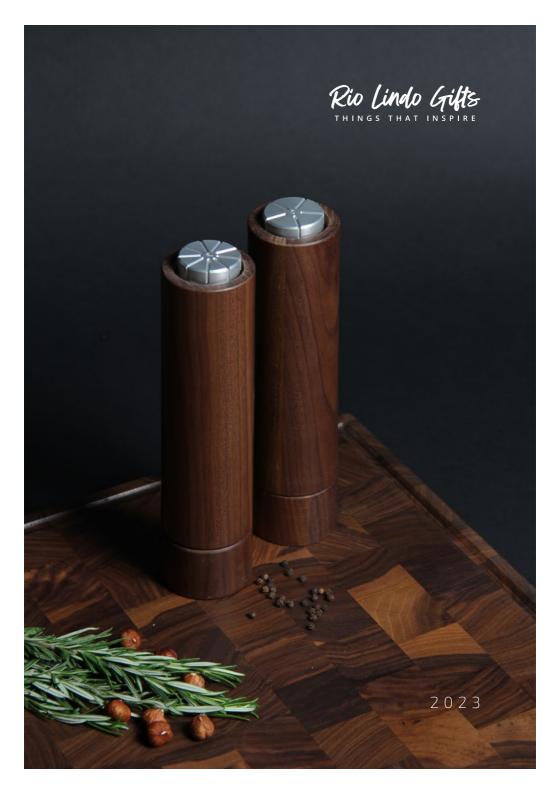

## **UPSIDE DOWN**

Salt & Pepper Grinders

Created with a problem-solving product: inverts traditional salt and pepper mills by putting the mechanism at the top. These solid grinders are made using natural oak and walnut wood, containing high quality mechanisms.

UPSIDE DOWN design was created by Lithuanian award-winning product designer Barbora Adamonytė - Keidūnė.

Material: oak/walnut

Size: Ø 5.4x22.5 cm