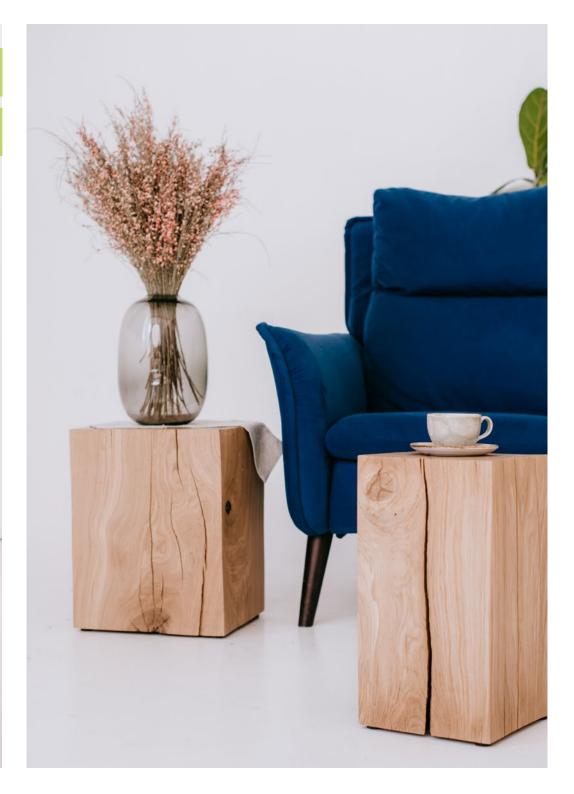

### **BLOCK STOOL**

PRODUCT COULD BE BRANDED WITH YOUR OR YOUR CLIENT LOGO

The Block stool is made of solid wood. It gets its distinctive character from the natural growth and the resulting rough irregularities. Further cracks may form in the stool as the wood continues to dry. It is versatile, not only as a stool, but also as a side table, flower bench or bedside table.

Material: oak

Block stool S: 24x24x46 cm Block stool L: 30x30x46 cm