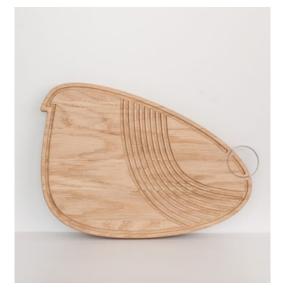

## **BIRDY BOARDS**

This gorgeous bird shaped chopping boards are made of solid oak and metal ring as a perfect detail to finish the boards. There are three sizes for your options: chopping, serving or use as a traditional board.

Material: oak

Birdy S: 21x15x1,5 cm Birdy M: 31x21x2 cm Birdy L: 42x28x2 cm