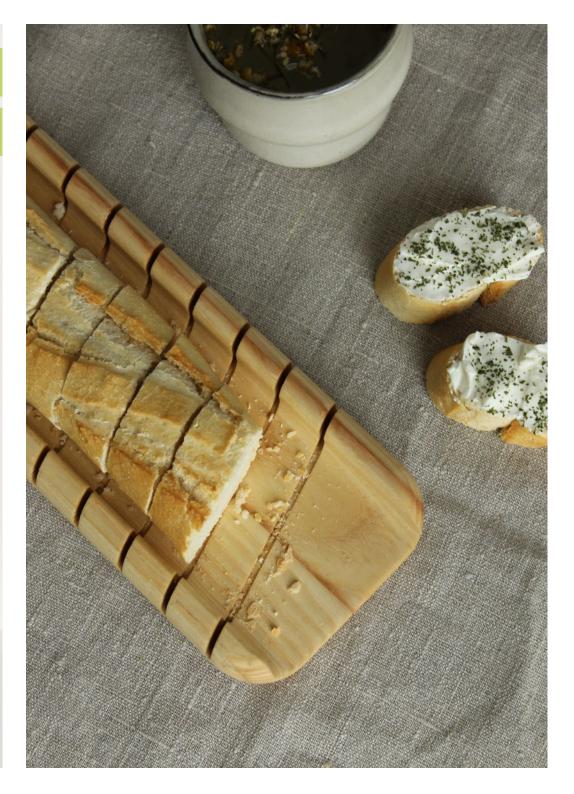

## **BOARDETTE**

Every baguette struggles to find a matching pair. Others are just too... short. But the long wait is over. Meet Boardette - a slicing and serving board, specially crafted for baguette. Smooth ash design comes with 16 diagonal incisions, ensuring bread slices are beautifully even. Boardette perfectly fits for serving baguette at family dinner, parties or bars & restaurants. Bread is meant for sharing and Boardette does that in style.

Material: ash

Size: 65x110x5 cm

PRODUCT COULD BE BRANDED WITH YOUR OR YOUR CLIENT LOGO