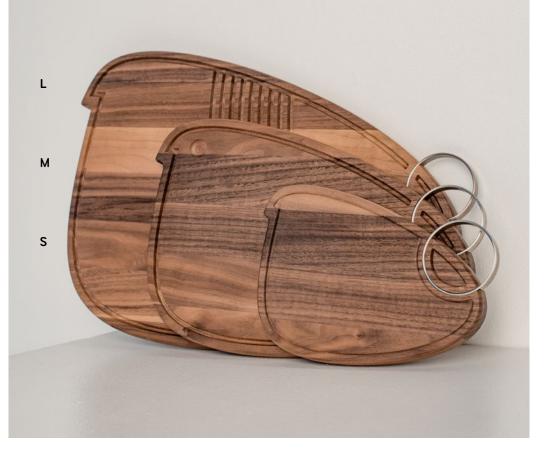

## **BIRDY BOARDS**

This gorgeous bird shaped chopping boards are made of solid oak and metal ring as a perfect detail to finish the boards. There are three sizes for your options: chopping, serving or use as a traditional board.

Material: oak

Birdy S: 21x15x1,5 cm Birdy M: 31x21x2 cm Birdy L: 42x28x2 cm