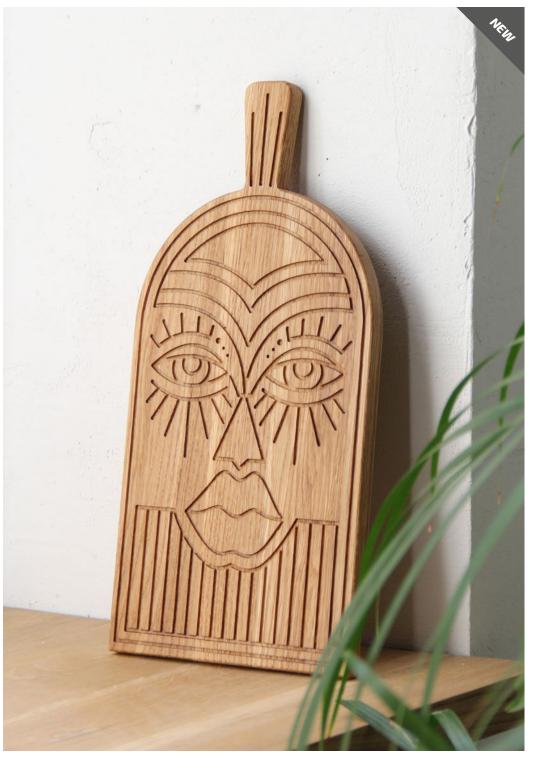

## **WOODSTONE WALNUT**

End grain pieces of walnut come together in a grid to shape a stunning cutting board fitted with hand grips for easy serving. Not only is it an eye-catching art piece, but it's also durable enough for everyday use. Choose your board size and unleash the knives. It will hold.

Material: walnut

Size S: 40x26x5 cm Size M: 55x38x5 cm