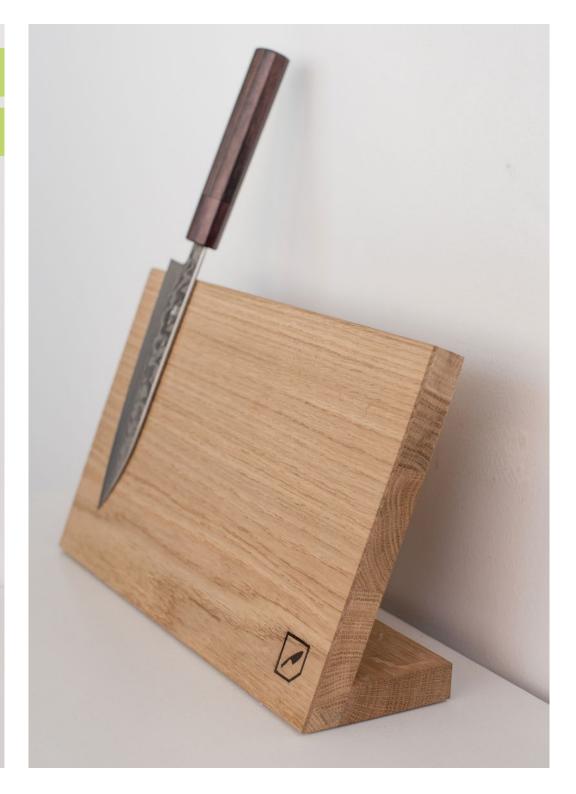

## **BLOCK KNIFE HOLDER**

This knife Block is designed to fit 6 knives. Every spacing for knife has neodymium magnets to hold knife in place securely. Stylish and stable BLOCK ensures you always have sharp knife at hand, making your kitchen life more convenient. Hidden sharpener keeps your knife prepared whenever you are getting ready to chop.

PRODUCT COULD BE BRANDED WITH YOUR OR YOUR CLIENT LOGO

Material: oak/walnut

Size: 17x12x25 cm

A beautiful and useful addition to your kitchen crafted with powerful hidden magnets.

Made from end grain solid oak or walnut wood.