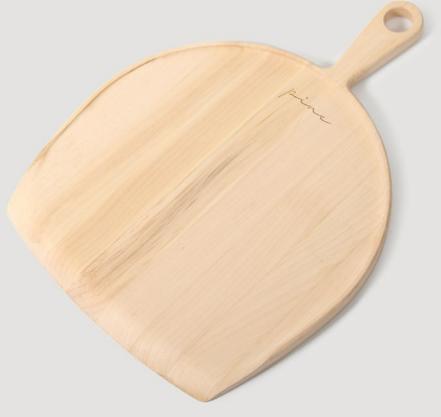

#### **PIZZA BOARD**

This wooden board is the perfect tool for making homemade pizza pies or even working in a professional kitchen. It's also a perfect addition to your kitchen and dining room, working great as a chopping board for fruits and vegetables, a serving platter for cheese and charcuterie, or even for dishing out bread and cakes.

Material: maple

Size: 47x35x20 cm

Design by Juozas Urbonavičius