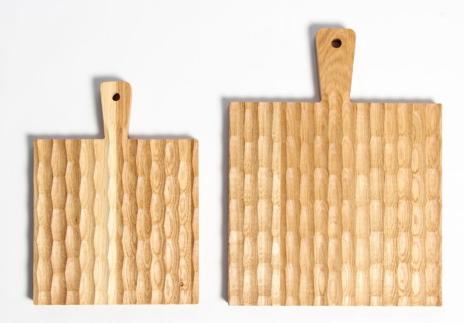

## WOODSTONE

Feel it with your fingers - it's wood. Smooth, warm and natural. Slice it with the sharpest knife you've got - it's as solid as a stone. For Woodstone slicing boards we use vertically adjoined extra firm hardwood ash tree blocks. That's

why they can handle all your chopping, crushing, shredding and squeezing at ease. Woodstone

boards come in three sizes: small for a kitchen soloist, medium for a comfortable veg & meat prep and large for a full-scale BBQ feast. Choose yours and unleash the knives. It will hold.

Material: ash

Size S: 20x20x5 cm Size M: 30x40x5 cm Size L: 40x60x5 cm