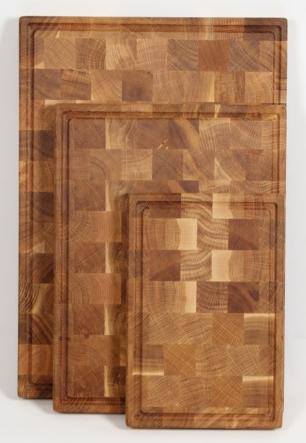

## WOODSTONE

Feel it with your fingers - it's wood. Smooth, warm and natural. Slice it with the sharpest knife you've got - it's as solid as a stone. For Woodstone slicing boards we use vertically adjoined extra firm hardwood ash tree blocks. That's

why they can handle all your chopping, crushing, shredding and squeezing at ease. Woodstone

boards come in three sizes: small for a kitchen soloist, medium for a comfortable veg & meat prep and large for a full-scale BBQ feast. Choose yours and unleash the knives. It will hold.

Material: ash

Size S: 20x20x5 cm Size M: 30x40x5 cm Size L: 40x60x5 cm