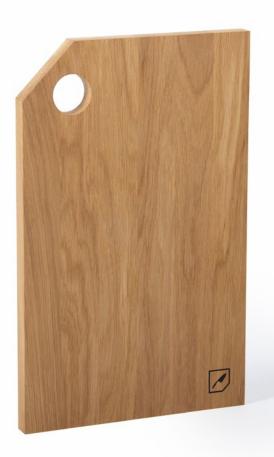

## **BOARDETTE**

Every baguette struggles to find a matching pair. Others are just too... short. But the long wait is over. Meet Boardette - a slicing and serving board, specially crafted for baguette. Smooth ash design comes with 16 diagonal incisions, ensuring bread slices are beautifully even. Boardette perfectly fits for serving baguette at family dinner, parties or bars & restaurants. Bread is meant for sharing and Boardette does that in style.

Material: ash

Size: 65x110x5 cm

PRODUCT COULD BE BRANDED WITH YOUR OR YOUR CLIENT LOGO