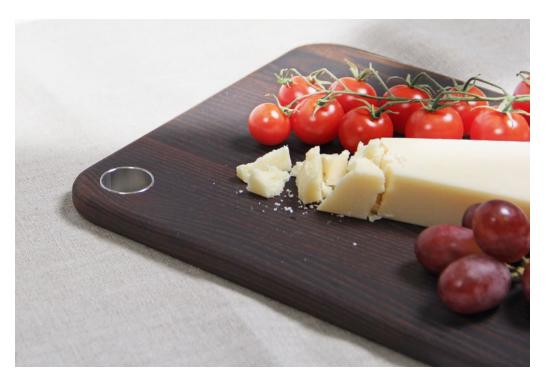

## WOODSTONE

Feel it with your fingers - it's wood. Smooth, warm and natural. Slice it with the sharpest knife you've got - it's as solid as a stone. For Woodstone slicing boards we use vertically adjoined extra firm hardwood ash tree blocks. That's

why they can handle all your chopping, crushing, shredding and squeezing at ease. Woodstone

boards come in three sizes: small for a kitchen soloist, medium for a comfortable veg & meat prep and large for a full-scale BBQ feast. Choose yours and unleash the knives. It will hold.

Material: ash

Size S: 20x20x5 cm Size M: 30x40x5 cm Size L: 40x60x5 cm