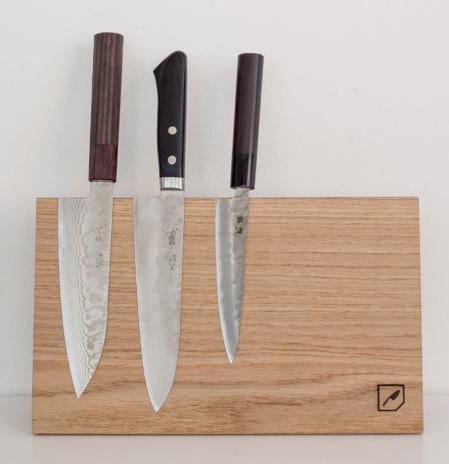

## **HOLD MY KNIFE WALL**

Crafted of natural oak with powerful hidden magnets. A beautiful and useful addition to your kitchen. Securely holds knives of all sizes, scissors, bottle openers and other metal kitchen utensils. Modern and clean look. Made from the highest quality oak wood and finished with food safe board oil.

Material: oak

Size: 40x6x2 cm

3M VHB tape: No more drilling into tiles. This knife holder comes with 3 m of double-sided tape for easy and hassle-free wall mounting.