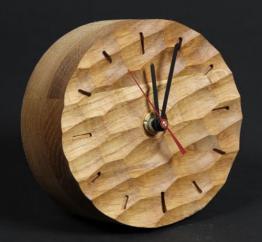

## **DUNES TABLE CLOCK**

Oak wood table clock design inspired by wind-sculpted sand dunes. This artful design creates an immediate sense of calm and invites you to take a moment to appreciate the beauty of the world around us. Whether adorning your bedside table, desk, or mantel, this clock not only tells time but also tells a story of nature's quiet beauty.

Material: oak

Size: 12x12x5 cm