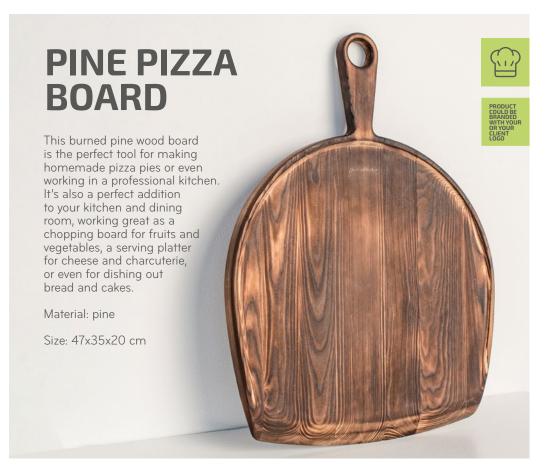

#### **PIZZA BOARD**

This wooden board is the perfect tool for making homemade pizza pies or even working in a professional kitchen. It's also a perfect addition to your kitchen and dining room, working great as a chopping board for fruits and vegetables, a serving platter for cheese and charcuterie, or even for dishing out bread and cakes.

Material: maple

Size: 47x35x20 cm

Design by Juozas Urbonavičius