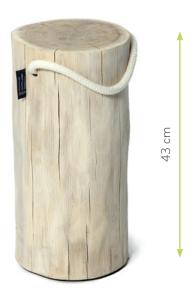

## **TREE 4 TAIL**

Wooden oak stool.

Diameter: Ø 20-24 cm Height: 43 cm Package size: 30x30x55 cm