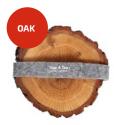

#### **TREE 4 TEA**

Wooden cup pads. Be closer to nature and closer to yourself: choose what type of tree you feel most related with and **Tree 4 Tea** pad will be inseparable part of your every cup!

Oak tree: brave, strong and independant. Birch tree: ambitious, impulsive, talented.

Apple tree: loving, shy, calm.
Alder tree: creative, determined, adventurous.

#### Choose from 4 types of wood:

4 pcs. box

2 pcs. box