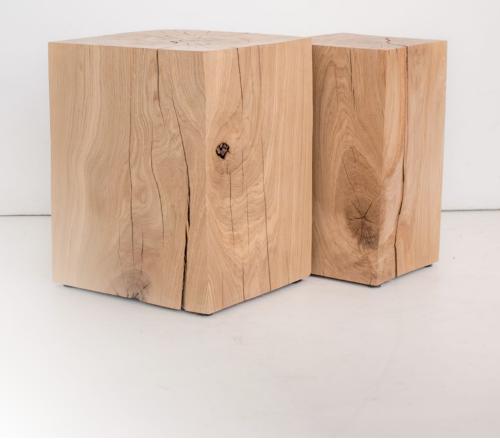

### **BLOCK STOOL**

PRODUCT COULD BE BRANDED WITH YOUR OR YOUR CLIENT LOGO

The Block stool is made of solid wood. It gets its distinctive character from the natural growth and the resulting rough irregularities. Further cracks may form in the stool as the wood continues to dry. It is versatile, not only as a stool, but also as a side table, flower bench or bedside table.

Material: oak

Block stool S: 24x24x46 cm Block stool L: 30x30x46 cm