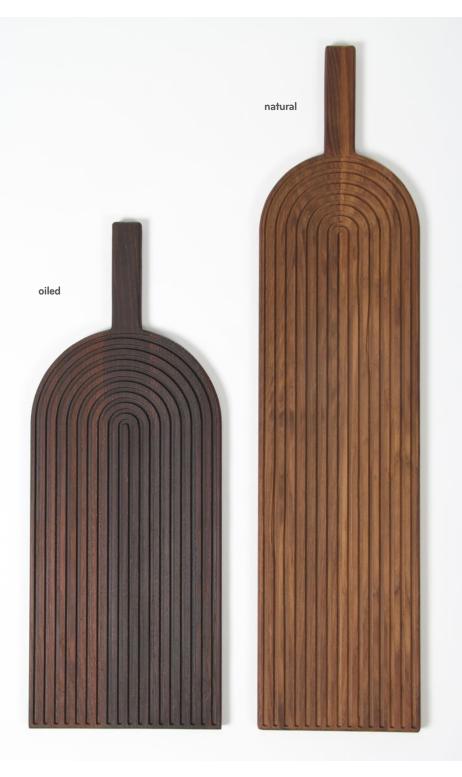

## **WATERLESS**

Looking for a high-quality chopping board that's both classy and practical? Look no further.

Made in three sizes using a unique wood thermo modification process, our chopping board Waterless is resistant to water, stains, and warping, ensuring it will look and perform beautifully for years to come. Featuring a beautiful, natural wood pattern and smooth, polished surface, these chopping boards are ultimate in style, quality, and durability!

Material: thermo ash