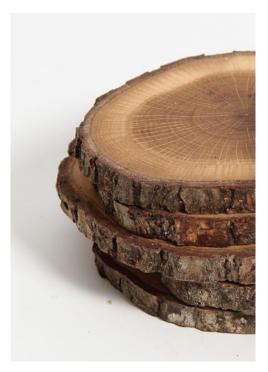

#### **TREE 4 TEA**

Wooden cup pads. Be closer to nature and closer to yourself: choose what type of tree you feel most related with and **Tree 4 Tea** pad will be inseparable part of your every cup!

Oak tree: brave, strong and independant. Birch tree: ambitious, impulsive, talented.

Apple tree: loving, shy, calm.
Alder tree: creative, determined, adventurous.

#### Choose from 4 types of wood:

4 pcs. box

2 pcs. box