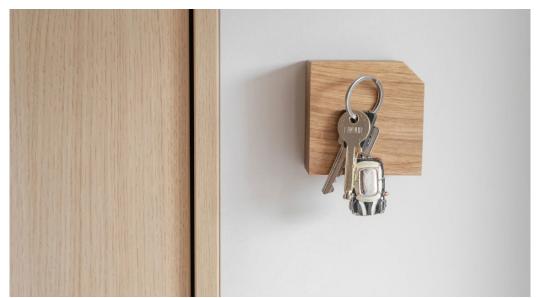

## **HOLD MY KEY**

Crafted of natural oak with powerful hidden magnets. A beautiful and useful addition to your home. Modern and clean look. Be closer to a nature and closer to yourself.

Material: oak

Size: 8x8x3 cm

3M VHB tape: No more drilling into tiles. This key holder comes with 3M of double-sided tape for easy and hassle-free wall mounting.