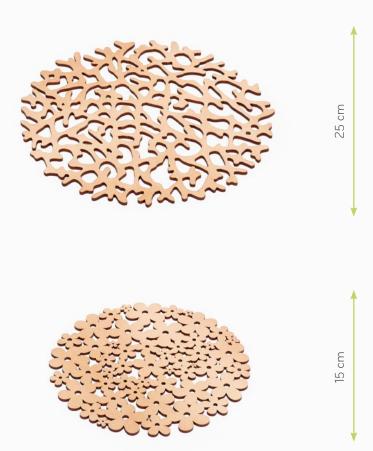

# PLYWOOD POT COASTER

A wooden coaster for pot is a nice adition to every kitchen and on every table. Coasters are made from highest quality plywood.

Material: birch plywood Sizes: Ø 15 cm, Ø 25 cm