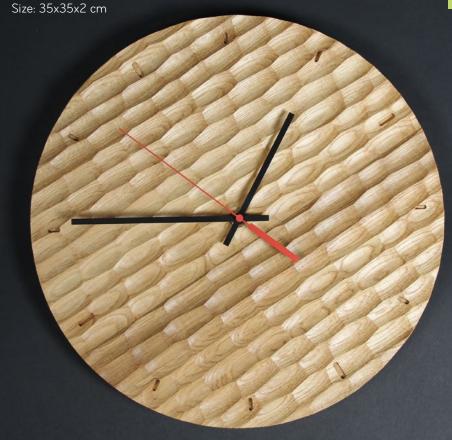

## **DUNES WALL CLOCK**

Embrace the serenity of wind-sculpted sand dunes with oak wood wall clock. Beyond its visual appeal, this wall clock is a reliable timekeeping instrument. The clock mechanism, designed for accuracy and longevity, ensures that you're always on schedule while adding a touch of nature-inspired artistry to your space.

Material: oak

### **WALL CLOCK**

Aside from keeping you on time this oak wood Wall Clock is absolutely perfect for home or office interior design.

Material: oak

Size: 35x35x2.8 cm