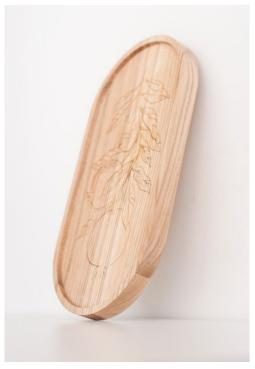

## NIYA COLLECTION – OVAL TRAY

Ash Oval Trays are made of natural oak and eminently useful all around the home, whether for serving, display or holding items like jewellery and watches at your bedside. Finished in foodsafe mineral oil.

Engraved details make boards more fabulous and decorate your table.

Material: ash

Oval tray S: 24x12x1,5 cm Oval tray L: 36x12x1,5 cm

Design by Mantė Žygelytė