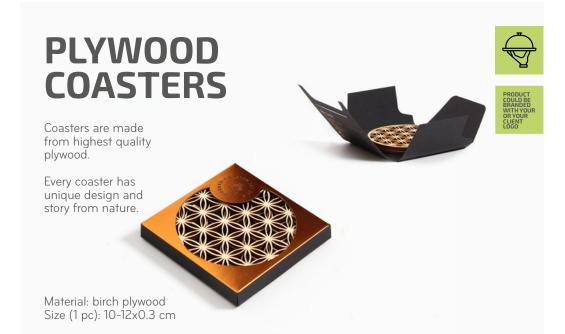

# PLYWOOD POT COASTER

A wooden coaster for pot is a nice adition to every kitchen and on every table. Coasters are made from highest quality plywood.

Material: birch plywood Sizes: Ø 15 cm, Ø 25 cm

#### Available designs