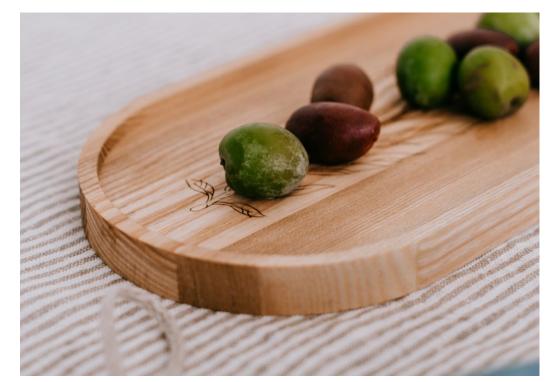

## WOODSTONE

Feel it with your fingers - it's wood. Smooth, warm and natural. Slice it with the sharpest knife you've got - it's as solid as a stone. For Woodstone slicing boards we use vertically adjoined extra firm hardwood ash tree blocks. That's

why they can handle all your chopping, crushing, shredding and squeezing at ease. Woodstone

boards come in three sizes: small for a kitchen soloist, medium for a comfortable veg & meat prep and large for a full-scale BBQ feast. Choose yours and unleash the knives. It will hold.