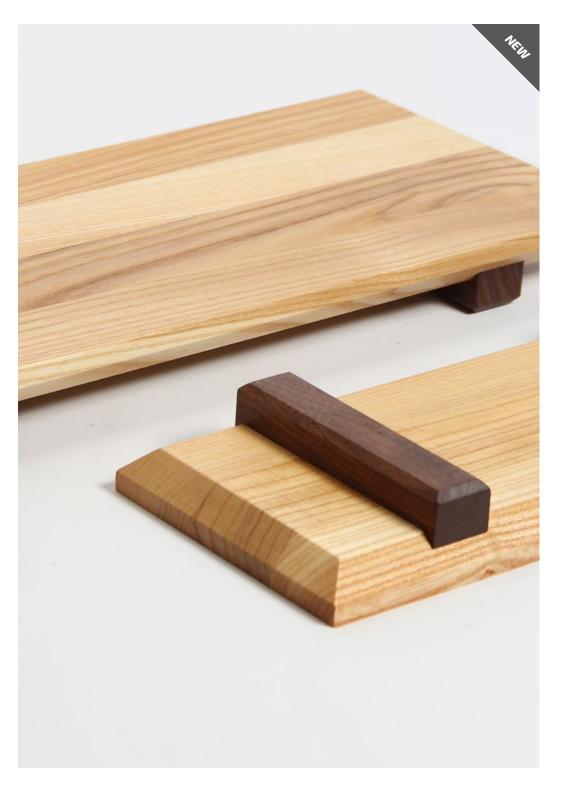

## **SUSHI BOARDS**

A striking serving board, ideal for sushi or for use as a cheese board. The pale, creamy tones of ash provide a subtle backdrop that beautifully contrasts with the rich, dark hues of walnut. The seamless integration of these two woods creates a visually stunning presentation that's as captivating as the art of sushi itself.

Material: ash/walnut

Size S: 30x12x3.5 cm Size M: 38x17x3.5 cm