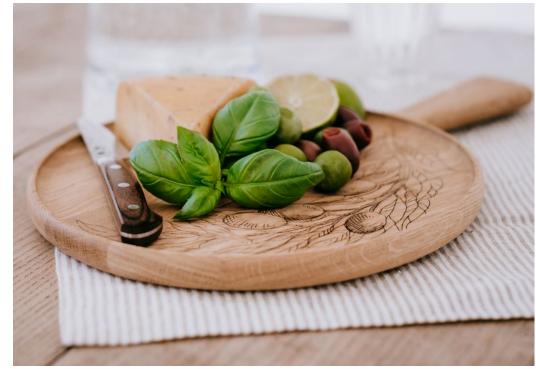

## **WOODSTONE OAK**

Feel it with your fingers - it's wood. Smooth, warm and natural. Slice it with the sharpest knife you've got - it's as solid as a stone. For Woodstone slicing boards we use vertically adjoined extra firm hardwood oak tree blocks. That's why they can handle all your chopping, crushing, shredding and squeezing at ease. Woodstone boards come in three sizes: small for a kitchen soloist, medium for a comfortable veg & meat prep and large for a full-scale BBQ feast. Choose yours and unleash the knives. It will hold.

Material: oak

Size S: 30x20x3 cm Size M: 40x30x3 cm Size L: 50x35x3 cm