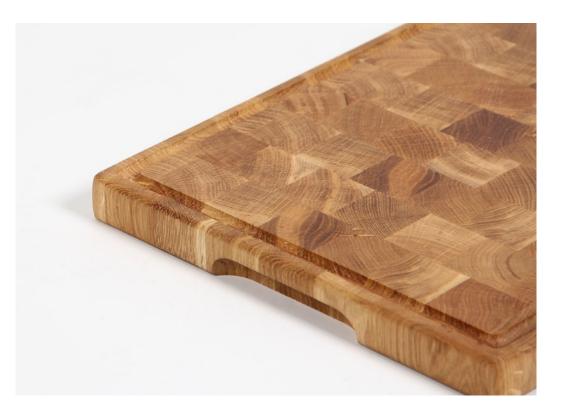

## **WOODSTONE OAK**

Feel it with your fingers - it's wood. Smooth, warm and natural. Slice it with the sharpest knife you've got - it's as solid as a stone. For Woodstone slicing boards we use vertically adjoined extra firm hardwood oak tree blocks. That's why they can handle all your chopping, crushing, shredding and squeezing at ease. Woodstone boards come in three sizes: small for a kitchen soloist, medium for a comfortable veg & meat prep and large for a full-scale BBQ feast. Choose yours and unleash the knives. It will hold.

Material: oak

Size S: 30x20x3 cm Size M: 40x30x3 cm Size L: 50x35x3 cm