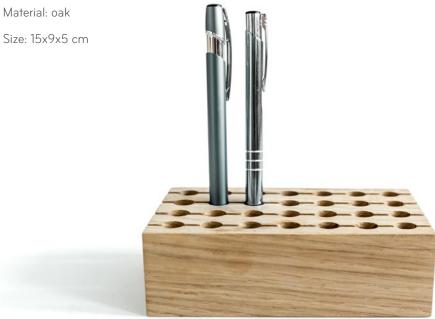

Design by Juozas Urbonavičius

Handmade table organizer of natural oak. Brick uniqueness is in its simplicity and natural look. Arranges all notes, pencils and small desk stuff in stylish way.