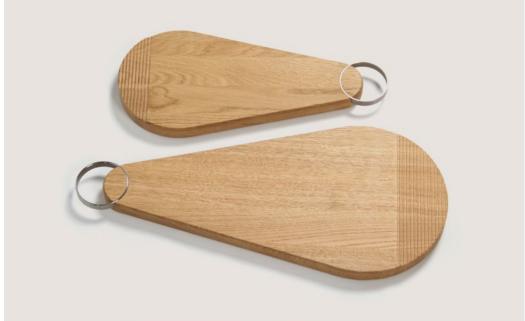

#### **SERVIRO**

Walnut/oak serving board.

SERVIRO is an invitation to try something intriguingly delicious.

This is what delicacies look like when placed on this drop-shaped walnut board.

Two special details make this object not only elegant but also functional: a metal ring for easy gripping and hanging when not in use and the grooves at the end of the cutting board – for convenient cutting.

SERVIRO was created by Lithuanian award-winning product designer Barbora Adamonytė-Keidūnė.

Material: walnut/ oak

Size S: 28x15x2 cm Size M: 43x20x2 cm

#3

#1

**BURNED PINE BOARDS** 

Material: pine

Size S: 20x38x2 cm Size M: 20x62x2 cm Size L: 20x82x2 cm Serving board: 11x62x2 cm