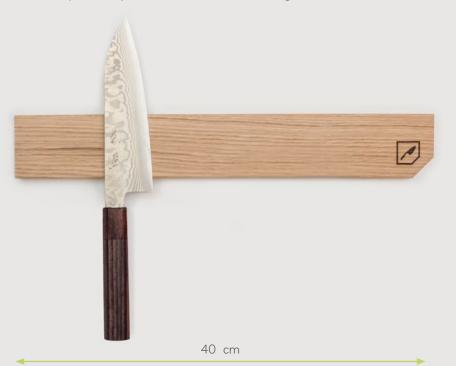

## **HOLD MY KNIFE WALL**

Crafted of natural oak with powerful hidden magnets. A beautiful and useful addition to your kitchen. Securely holds knives of all sizes, scissors, bottle openers and other metal kitchen utensils. Modern and clean look. Made from the highest quality oak wood and finished with food safe board oil.

Material: oak

Size: 40x6x2 cm

3M VHB tape: No more drilling into tiles. This knife holder comes with 3 m of double-sided tape for easy and hassle-free wall mounting.