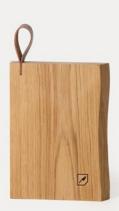

#### **SERVIRO**

Walnut/oak serving board.

SERVIRO is an invitation to try something intriguingly delicious.

This is what delicacies look like when placed on this drop-shaped walnut board.

Two special details make this object not only elegant but also functional: a metal ring for easy gripping and hanging when not in use and the grooves at the end of the cutting board – for convenient cutting.

SERVIRO was created by Lithuanian award-winning product designer Barbora Adamonytė-Keidūnė.

Material: walnut/ oak

Size S: 28x15x2 cm Size M: 43x20x2 cm

#3

#1

**BURNED PINE BOARDS** 

Material: pine

Size S: 20x38x2 cm Size M: 20x62x2 cm Size L: 20x82x2 cm Serving board: 11x62x2 cm