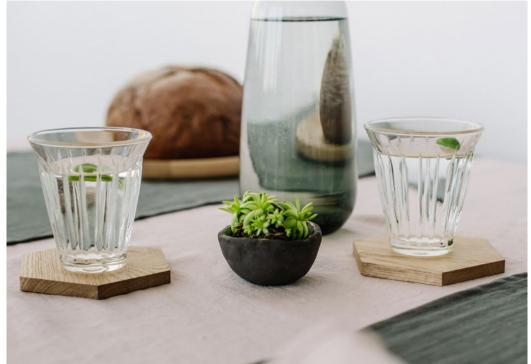

#### **TREE 4 TEA**

Wooden cup pads. Be closer to nature and closer to yourself: choose what type of tree you feel most related with and **Tree 4 Tea** pad will be inseparable part of your every cup!

Oak tree: brave, strong and independant. Birch tree: ambitious, impulsive, talented.

Apple tree: loving, shy, calm.
Alder tree: creative, determined, adventurous.

#### Choose from 4 types of wood:

4 pcs. box

2 pcs. box