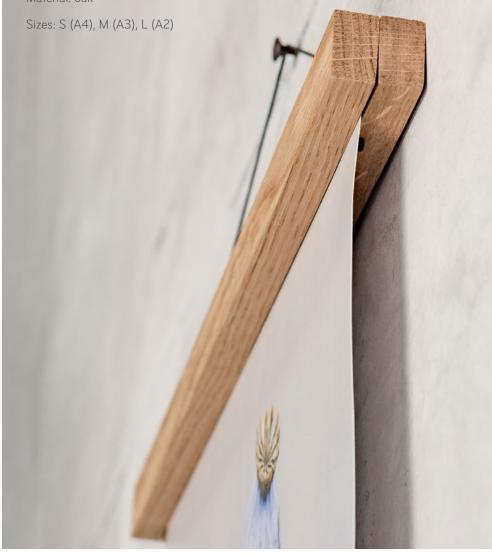

# WOODEN MAGNETIC FRAMES

Handmade oak wood frames who will make your wall more interesting. The frames are sleek, modern and are strung with black vegan faux suede cord. Each frame is fitted with strong magnets, which come together to keep your artwork securely in position and will show off your prints beautifully.