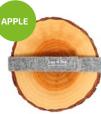

#### **TREE 4 TEA**

Wooden cup pads. Be closer to nature and closer to yourself: choose what type of tree you feel most related with and **Tree 4 Tea** pad will be inseparable part of your every cup!

Oak tree: brave, strong and independant. Birch tree: ambitious, impulsive, talented.

Apple tree: loving, shy, calm.
Alder tree: creative, determined, adventurous.

#### Choose from 4 types of wood:

4 pcs. box

2 pcs. box