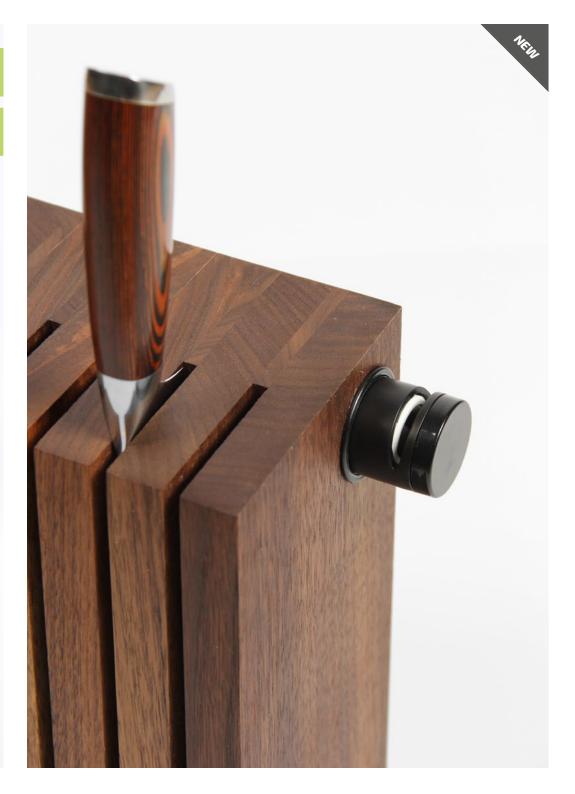

## **BLOCK KNIFE HOLDER**

This knife Block is designed to fit 6 knives. Every spacing for knife has neodymium magnets to hold knife in place securely. Stylish and stable BLOCK ensures you always have sharp knife at hand, making your kitchen life more convenient. Hidden sharpener keeps your knife prepared whenever you are getting ready to chop.

PRODUCT COULD BE BRANDED WITH YOUR OR YOUR CLIENT LOGO

Material: oak/walnut

Size: 17x12x25 cm

A beautiful and useful addition to your kitchen crafted with powerful hidden magnets.

Made from end grain solid oak or walnut wood.