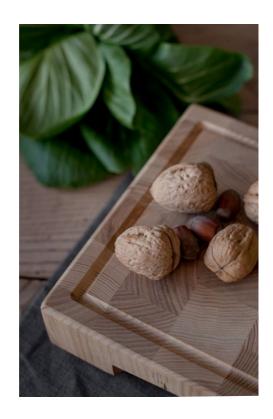

## WOODSTONE

Feel it with your fingers - it's wood. Smooth, warm and natural. Slice it with the sharpest knife you've got - it's as solid as a stone. For Woodstone slicing boards we use vertically adjoined extra firm hardwood ash tree blocks. That's

why they can handle all your chopping, crushing, shredding and squeezing at ease. Woodstone

boards come in three sizes: small for a kitchen soloist, medium for a comfortable veg & meat prep and large for a full-scale BBQ feast. Choose yours and unleash the knives. It will hold.