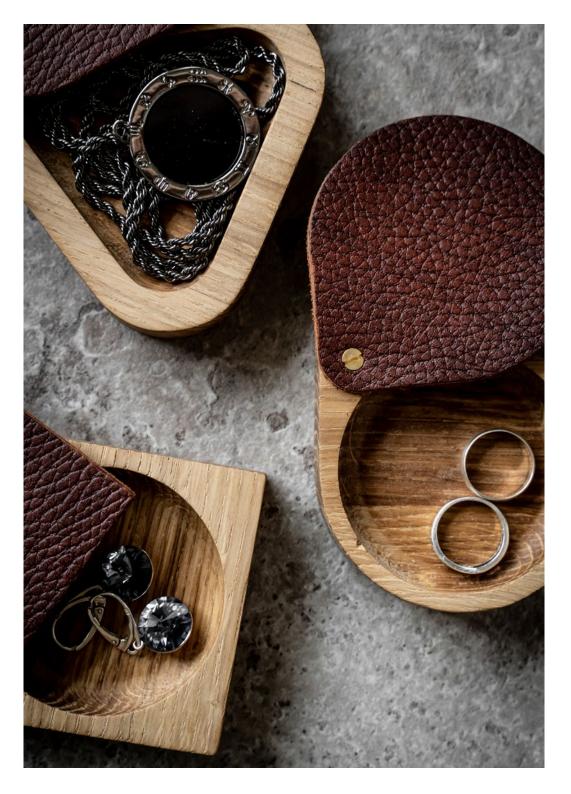

### **HOLD MY RING**

Beautiful oak jewellery box featuring a moveable leather lid which swings round to reveal what is inside.

Material: oak, leather

Size CIRCLE: 7x7x2 cm Size TRIANGLE: 8,8x8,2x2 cm Size SQUARE: 7x7x2 cm