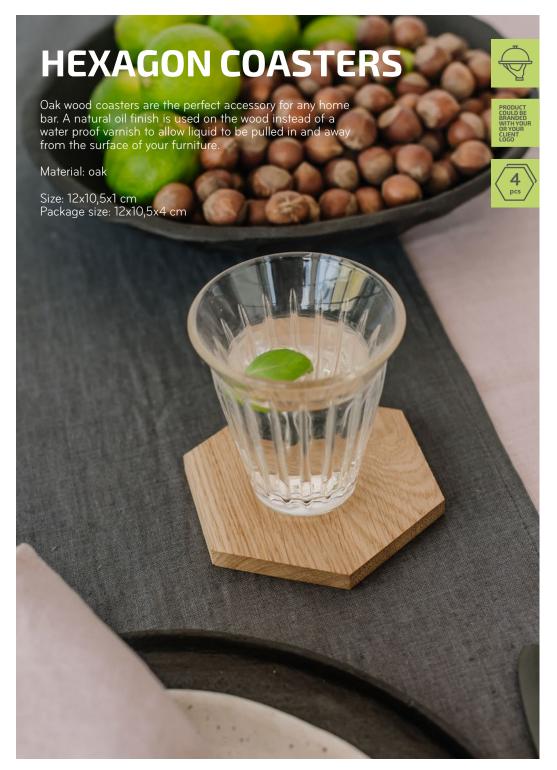

# PLYWOOD POT COASTER

A wooden coaster for pot is a nice adition to every kitchen and on every table. Coasters are made from highest quality plywood.

Material: birch plywood Sizes: Ø 15 cm, Ø 25 cm

#### Available designs