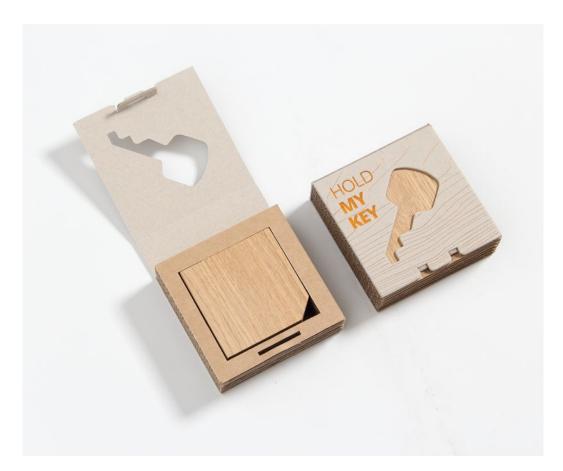

## **HOLD MY KEY**

Crafted of natural oak with powerful hidden magnets. A beautiful and useful addition to your home. Modern and clean look. Be closer to a nature and closer to yourself.

Material: oak

Size: 8x8x3 cm

3M VHB tape: No more drilling into tiles. This key holder comes with 3M of double-sided tape for easy and hassle-free wall mounting.