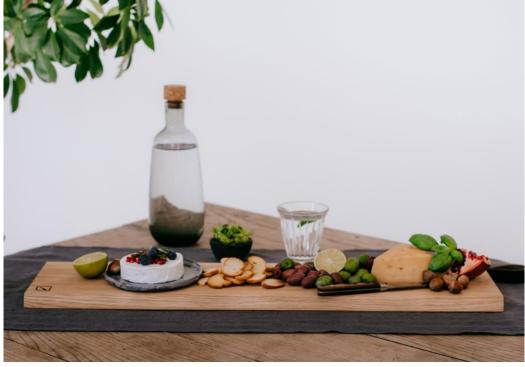

#### **SERVIRO**

Walnut/oak serving board.

SERVIRO is an invitation to try something intriguingly delicious.

This is what delicacies look like when placed on this drop-shaped walnut board.

Two special details make this object not only elegant but also functional: a metal ring for easy gripping and hanging when not in use and the grooves at the end of the cutting board – for convenient cutting.

SERVIRO was created by Lithuanian award-winning product designer Barbora Adamonytė-Keidūnė.

Material: walnut/ oak

Size S: 28x15x2 cm Size M: 43x20x2 cm

#3

#1

**BURNED PINE BOARDS** 

Material: pine

Size S: 20x38x2 cm Size M: 20x62x2 cm Size L: 20x82x2 cm Serving board: 11x62x2 cm