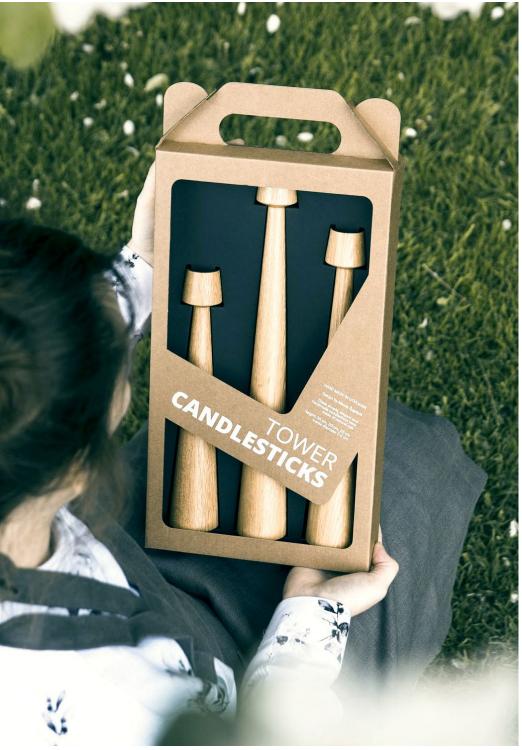

## **TOWER CANDLESTICKS**

These simple, elegant and handmade candlesticks were made of natural oak. Set of 3 different height.

Material: oak

Height: 35 cm, 30 cm, 25 cm Width: 5 cm Inside hole: 2.2 cm