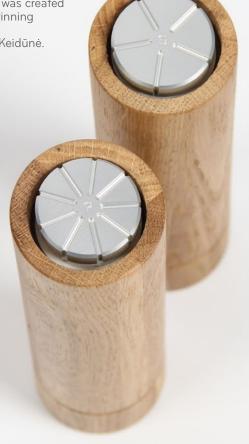

## **UPSIDE DOWN**

Salt & Pepper Grinders

Created with a problem-solving product: inverts traditional salt and pepper mills by putting the mechanism at the top. These solid grinders are made using natural oak and walnut wood, containing high quality mechanisms.

UPSIDE DOWN design was created by Lithuanian award-winning product designer Barbora Adamonytė - Keidūnė.

Material: oak/walnut

Size: Ø 5.4x22.5 cm