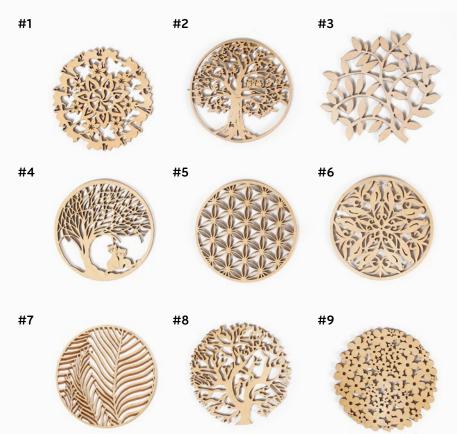

# PLYWOOD POT COASTER

A wooden coaster for pot is a nice adition to every kitchen and on every table. Coasters are made from highest quality plywood.

Material: birch plywood Sizes: Ø 15 cm, Ø 25 cm

#### Available designs