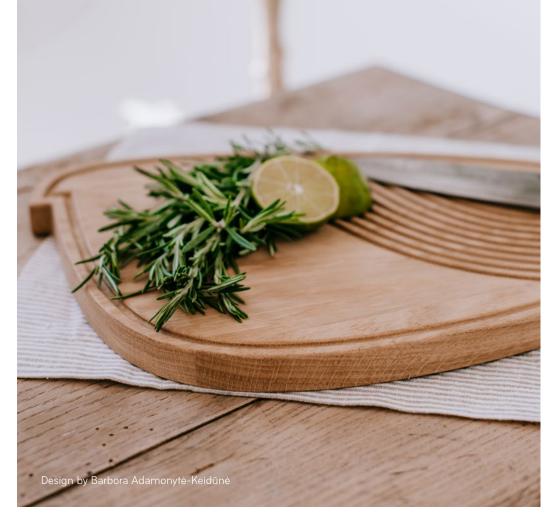

#### **SERVIRO**

Walnut/oak serving board.

SERVIRO is an invitation to try something intriguingly delicious.

This is what delicacies look like when placed on this drop-shaped walnut board.

Two special details make this object not only elegant but also functional: a metal ring for easy gripping and hanging when not in use and the grooves at the end of the cutting board – for convenient cutting.

SERVIRO was created by Lithuanian award-winning product designer Barbora Adamonytė-Keidūnė.

Material: walnut/ oak

Size S: 28x15x2 cm Size M: 43x20x2 cm

#3

#1

**BURNED PINE BOARDS** 

Material: pine

Size S: 20x38x2 cm Size M: 20x62x2 cm Size L: 20x82x2 cm Serving board: 11x62x2 cm