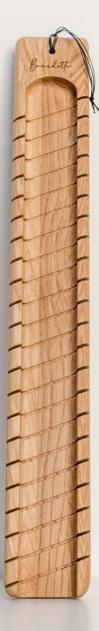

## **BOARDETTE**

Every baguette struggles to find a matching pair. Others are just too... short. But the long wait is over. Meet Boardette - a slicing and serving board, specially crafted for baguette. Smooth ash design comes with 16 diagonal incisions, ensuring bread slices are beautifully even. Boardette perfectly fits for serving baguette at family dinner, parties or bars & restaurants. Bread is meant for sharing and Boardette does that in style.

Material: ash

Size: 65x110x5 cm

PRODUCT COULD BE BRANDED WITH YOUR OR YOUR CLIENT LOGO