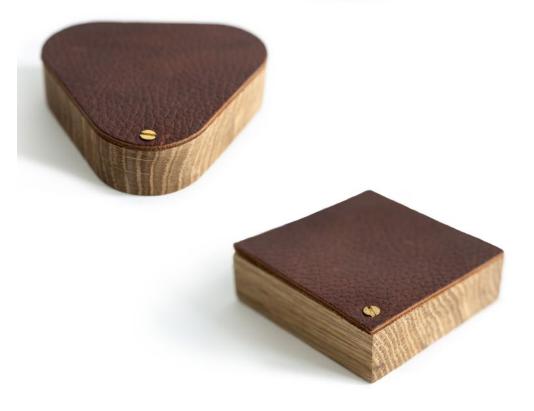

### **HOLD MY RING**

Beautiful oak jewellery box featuring a moveable leather lid which swings round to reveal what is inside.

Material: oak, leather

Size CIRCLE: 7x7x2 cm Size TRIANGLE: 8,8x8,2x2 cm Size SQUARE: 7x7x2 cm