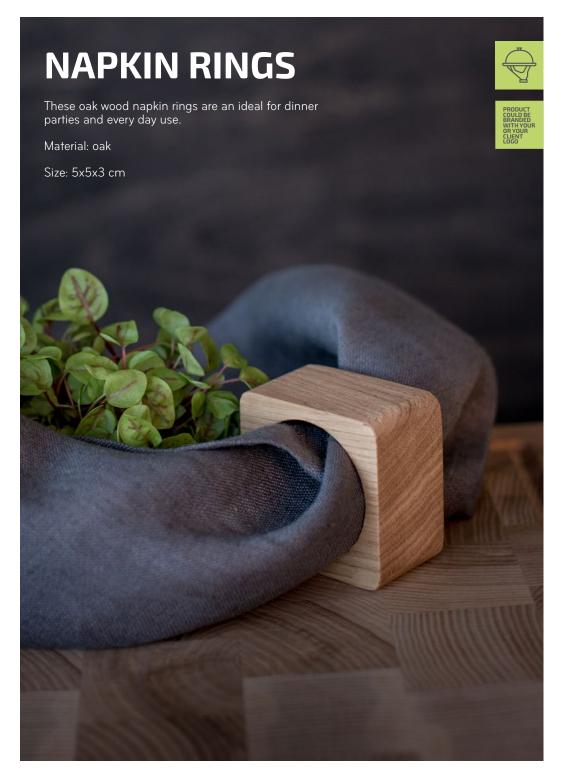

## **END GRAIN KEY HOLDER**

Made from end grain solid oak and walnut wood. Strong magnets are installed from the back, maintaining esthetic front look, so no screws and magnets are visible.

Size: 9x9x4 cm