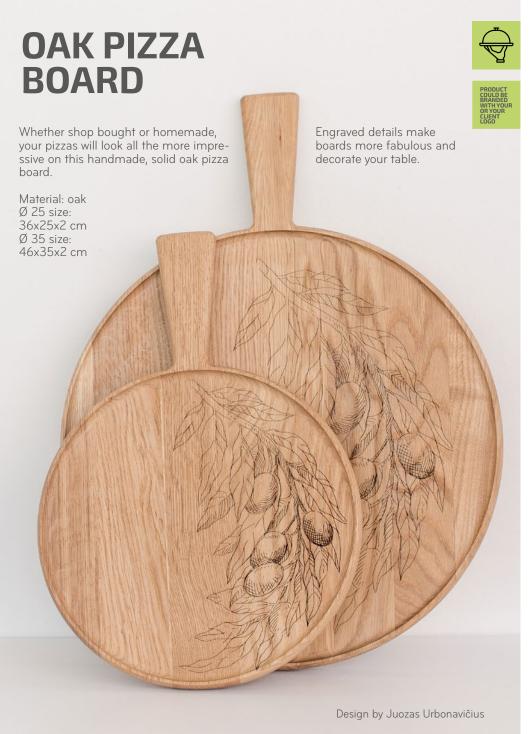

#### **PIZZA BOARD**

This wooden board is the perfect tool for making homemade pizza pies or even working in a professional kitchen. It's also a perfect addition to your kitchen and dining room, working great as a chopping board for fruits and vegetables, a serving platter for cheese and charcuterie, or even for dishing out bread and cakes.

Material: maple

Size: 47x35x20 cm

Design by Juozas Urbonavičius