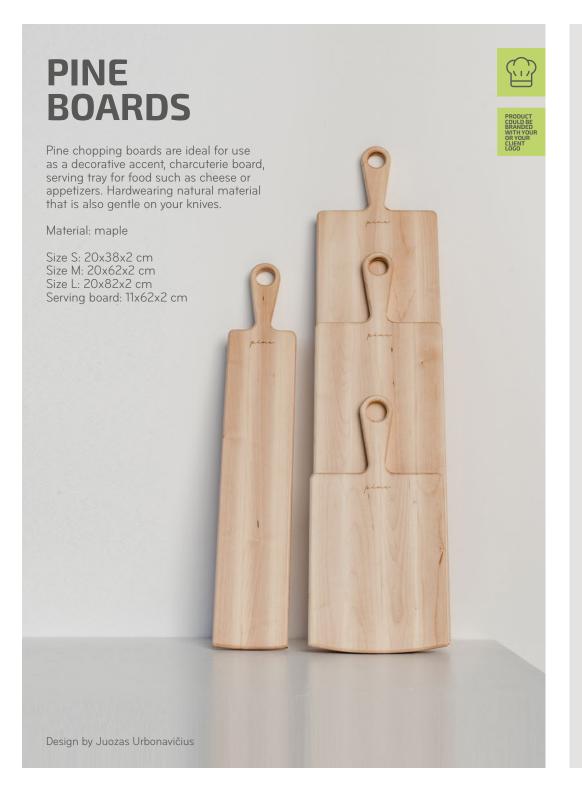

SERVIRO was created by Lithuanian award-winning product designer Barbora Adamonytė-Keidūnė.

Material: walnut/ oak

Size S: 28x15x2 cm Size M: 43x20x2 cm

#3

#1

**BURNED PINE BOARDS** 

Material: pine

Size S: 20x38x2 cm Size M: 20x62x2 cm Size L: 20x82x2 cm Serving board: 11x62x2 cm

handy as they are decorative.