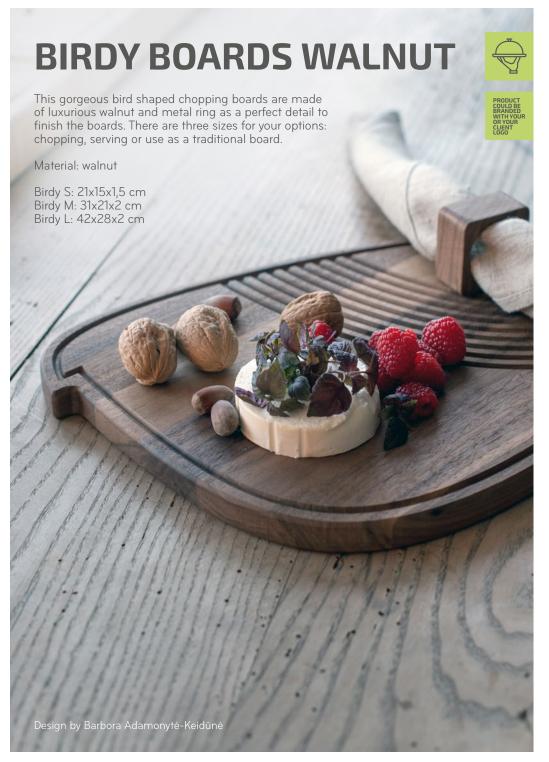

## **BIRDY BOARDS**

This gorgeous bird shaped chopping boards are made of solid oak and metal ring as a perfect detail to finish the boards. There are three sizes for your options: chopping, serving or use as a traditional board.

Material: oak

Birdy S: 21x15x1,5 cm Birdy M: 31x21x2 cm Birdy L: 42x28x2 cm