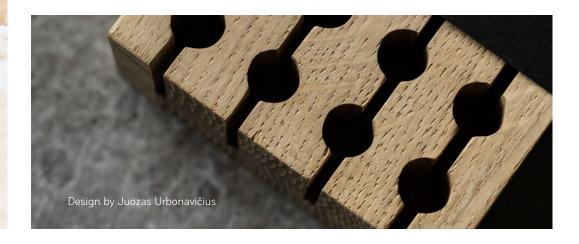

## **BLOCK KNIFE HOLDER**

This knife Block is designed to fit 6 knives. Every spacing for knife has neodymium magnets to hold knife in place securely. Stylish and stable BLOCK ensures you always have sharp knife at hand, making your kitchen life more convenient. Hidden sharpener keeps your knife prepared whenever you are getting ready to chop.

PRODUCT COULD BE BRANDED WITH YOUR OR YOUR CLIENT LOGO

Material: oak/walnut

Size: 17x12x25 cm

A beautiful and useful addition to your kitchen crafted with powerful hidden magnets.

Made from end grain solid oak or walnut wood.