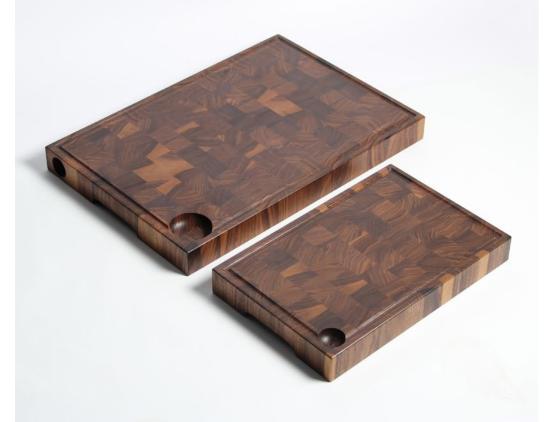

## **WOODSTONE WALNUT**

End grain pieces of walnut come together in a grid to shape a stunning cutting board fitted with hand grips for easy serving. Not only is it an eye-catching art piece, but it's also durable enough for everyday use. Choose your board size and unleash the knives. It will hold.

Material: walnut

Size S: 40x26x5 cm Size M: 55x38x5 cm