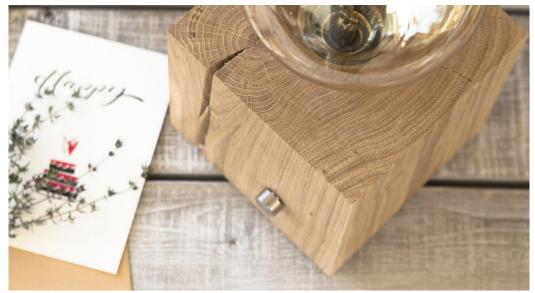

#### **TREE 4 TEA**

Wooden cup pads. Be closer to nature and closer to yourself: choose what type of tree you feel most related with and **Tree 4 Tea** pad will be inseparable part of your every cup!

Oak tree: brave, strong and independant. Birch tree: ambitious, impulsive, talented.

Apple tree: loving, shy, calm.
Alder tree: creative, determined, adventurous.

#### Choose from 4 types of wood:

4 pcs. box

2 pcs. box