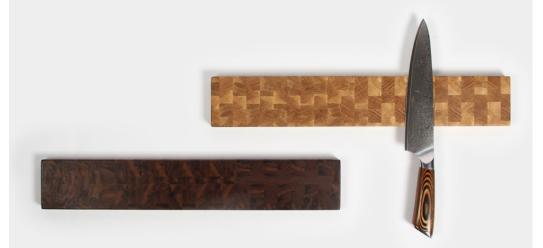

Material: oak/ walnut

Size: 45x8x2 cm

3M VHB tape: No more drilling into tiles. This knife holder comes with 3M of double-sided tape for easy and hassle-free wall mounting.

## **HOLD MY KNIFE WALL**

Crafted of natural oak with powerful hidden magnets. A beautiful and useful addition to your kitchen. Securely holds knives of all sizes, scissors, bottle openers and other metal kitchen utensils. Modern and clean look. Made from the highest quality oak wood and finished with food safe board oil.

Material: oak

Size: 40x6x2 cm

3M VHB tape: No more drilling into tiles. This knife holder comes with 3 m of double-sided tape for easy and hassle-free wall mounting.