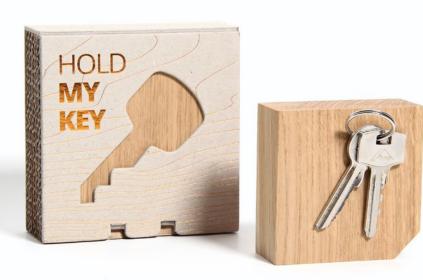

## **HOLD MY KEY**

Crafted of natural oak with powerful hidden magnets. A beautiful and useful addition to your home. Modern and clean look. Be closer to a nature and closer to yourself.

Material: oak

Size: 8x8x3 cm

3M VHB tape: No more drilling into tiles. This key holder comes with 3M of double-sided tape for easy and hassle-free wall mounting.