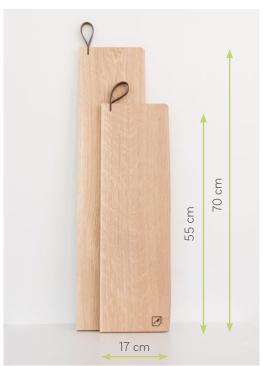

## **SERVING TRAYS**

Beautiful oak wood tray for serving what ever you want: can be either used as serving trays to carry cups or that they can be used a serving plates for bread, crisps and other dry foods. Engraved rosemary detail makes tray more attractive.

Material: oak Serving tray S: 30x2 cm Servin tray L: 45x2,5 cm