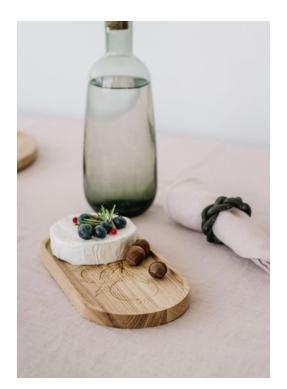

## NIYA COLLECTION – OVAL TRAY

Ash Oval Trays are made of natural oak and eminently useful all around the home, whether for serving, display or holding items like jewellery and watches at your bedside. Finished in foodsafe mineral oil.

Engraved details make boards more fabulous and decorate your table.

Material: ash

Oval tray S: 24x12x1,5 cm Oval tray L: 36x12x1,5 cm

Design by Mantė Žygelytė