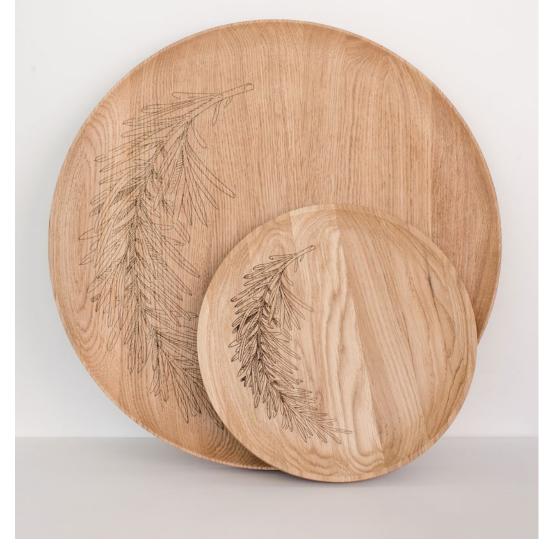

## **SERVING TRAYS**

Beautiful oak wood tray for serving what ever you want: can be either used as serving trays to carry cups or that they can be used a serving plates for bread, crisps and other dry foods. Engraved rosemary detail makes tray more attractive.

Material: oak Serving tray S: 30x2 cm Servin tray L: 45x2,5 cm