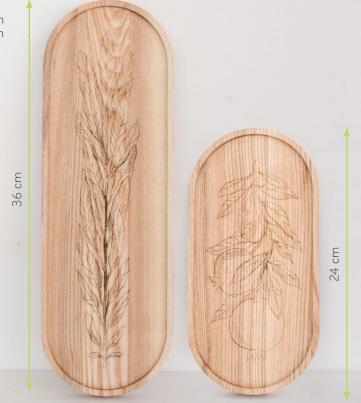

## NIYA COLLECTION – OVAL TRAY

Ash Oval Trays are made of natural oak and eminently useful all around the home, whether for serving, display or holding items like jewellery and watches at your bedside. Finished in foodsafe mineral oil.

Engraved details make boards more fabulous and decorate your table.

Material: ash

Oval tray S: 24x12x1,5 cm Oval tray L: 36x12x1,5 cm

Design by Mantė Žygelytė