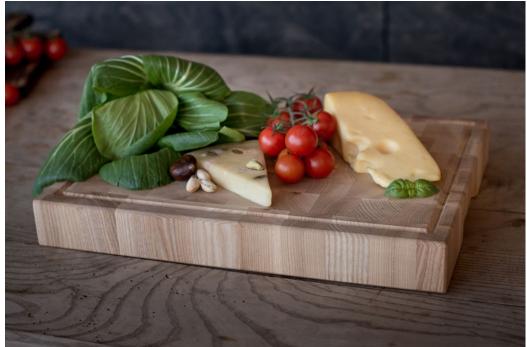

## WOODSTONE

Feel it with your fingers - it's wood. Smooth, warm and natural. Slice it with the sharpest knife you've got - it's as solid as a stone. For Woodstone slicing boards we use vertically adjoined extra firm hardwood ash tree blocks. That's

why they can handle all your chopping, crushing, shredding and squeezing at ease. Woodstone

boards come in three sizes: small for a kitchen soloist, medium for a comfortable veg & meat prep and large for a full-scale BBQ feast. Choose yours and unleash the knives. It will hold.