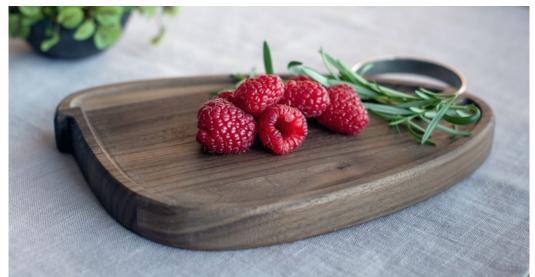

#### **SERVIRO**

Walnut/oak serving board.

SERVIRO is an invitation to try something intriguingly delicious.

This is what delicacies look like when placed on this drop-shaped walnut board.

Two special details make this object not only elegant but also functional: a metal ring for easy gripping and hanging when not in use and the grooves at the end of the cutting board – for convenient cutting.

SERVIRO was created by Lithuanian award-winning product designer Barbora Adamonytė-Keidūnė.

Material: walnut/ oak

Size S: 28x15x2 cm Size M: 43x20x2 cm

#3

#1

**BURNED PINE BOARDS** 

Material: pine

Size S: 20x38x2 cm Size M: 20x62x2 cm Size L: 20x82x2 cm Serving board: 11x62x2 cm