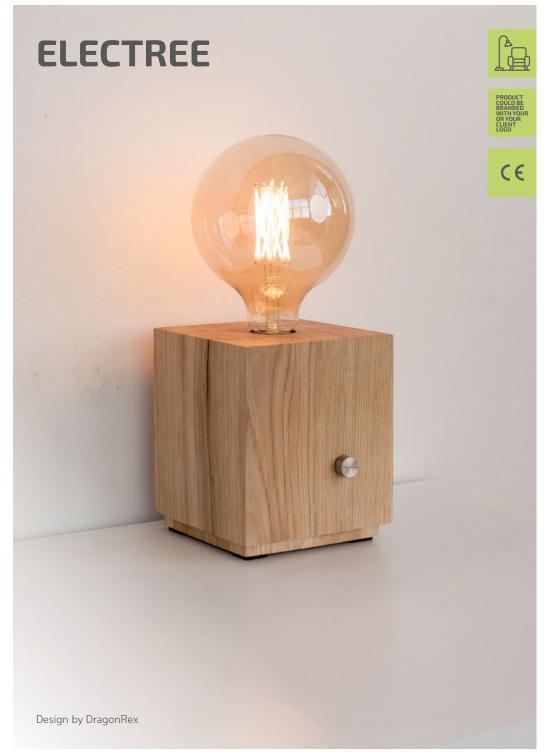

#### **TREE 4 TEA**

Wooden cup pads. Be closer to nature and closer to yourself: choose what type of tree you feel most related with and **Tree 4 Tea** pad will be inseparable part of your every cup!

Oak tree: brave, strong and independant. Birch tree: ambitious, impulsive, talented.

Apple tree: loving, shy, calm.
Alder tree: creative, determined, adventurous.

#### Choose from 4 types of wood:

4 pcs. box

2 pcs. box