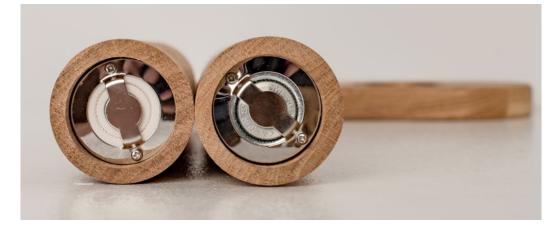

#### **SPICE RINGS**

Salt & Pepper Grinder Set

When it's time to put the finishing touch on the dish, SPICE RINGS do the job.

This solid grinder set is made of natural oak and high quality mechanisms of ceramic (for salt) and metal (for peppers). The set of solid forms firmly complements the small architecture of the kitchen. The grooves make it easy to grab and use daily.

SPICE RINGS was created by Lithuanian award-winning product designer Barbora Adamonytė-Keidūnė.

Material: oak

Size: 5x5x28 cm