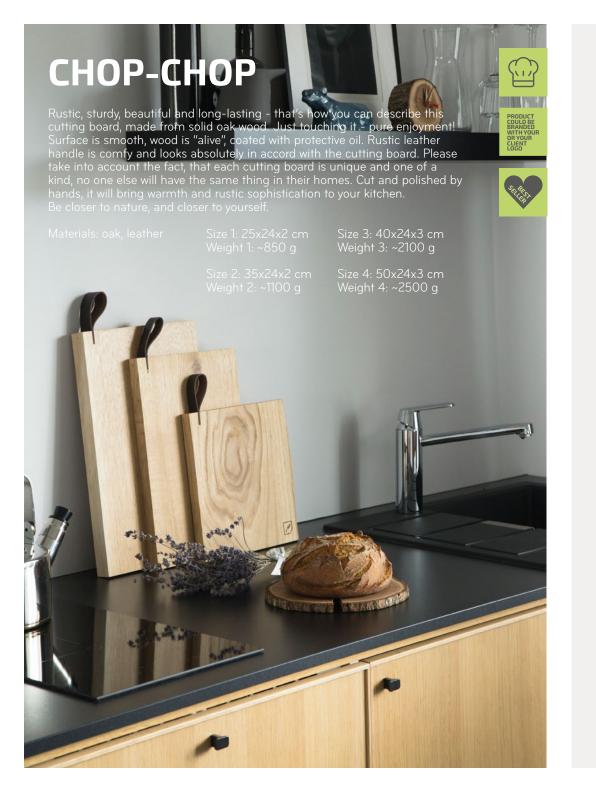

#### **CHOP-CHOP CLASSIC**

Chop-Chop classic is made from the highest quality oak and has a really solid weight giving it a lovely feel. It is bound to make a great addition to any kitchen and dining table.

Material: oak

Classic mini size : 25x15x2 cm Classic size : 40x25x2 cm