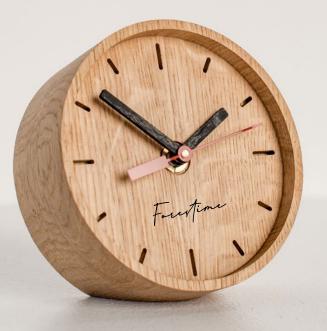

### **TABLE CLOCK**

This minimalist and unique Table Clock is made from solid oak wood. Its modern design will suit perfectly into almost every interior.

Material: oak

Size: 5x12x12 cm