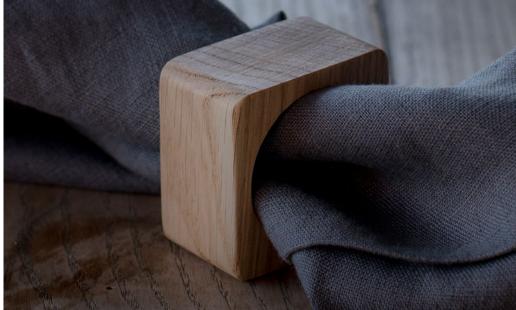

Material: oak/ walnut

Size: 45x8x2 cm

3M VHB tape: No more drilling into tiles. This knife holder comes with 3M of double-sided tape for easy and hassle-free wall mounting.