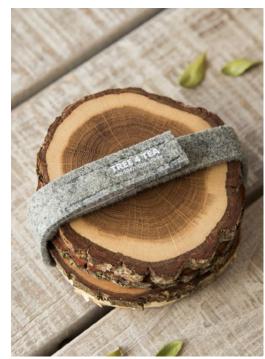

#### **TREE 4 TEA**

Wooden cup pads. Be closer to nature and closer to yourself: choose what type of tree you feel most related with and **Tree 4 Tea** pad will be inseparable part of your every cup!

Oak tree: brave, strong and independant. Birch tree: ambitious, impulsive, talented.

Apple tree: loving, shy, calm.
Alder tree: creative, determined, adventurous.

#### Choose from 4 types of wood:

4 pcs. box

2 pcs. box