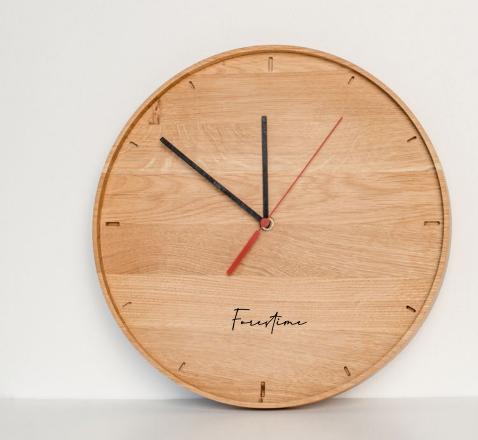

### **WALL CLOCK**

Aside from keeping you on time this oak wood Wall Clock is absolutely perfect for home or office interior design.

Material: oak

Size: 35x35x2.8 cm