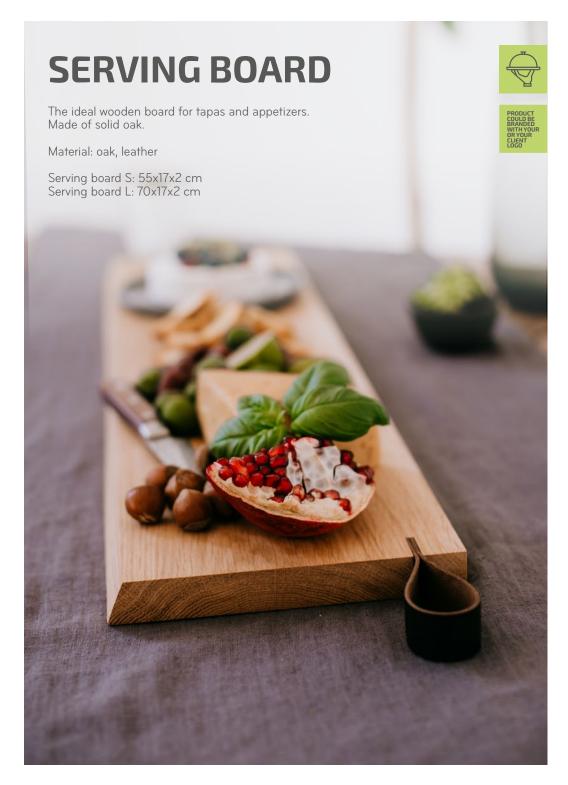

## **SERVING TRAYS**

Beautiful oak wood tray for serving what ever you want: can be either used as serving trays to carry cups or that they can be used a serving plates for bread, crisps and other dry foods. Engraved rosemary detail makes tray more attractive.

Material: oak Serving tray S: 30x2 cm Servin tray L: 45x2,5 cm