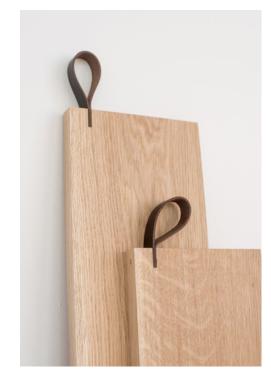

## **DUNES BOARDS**

These exquisite boards have been thoughtfully designed to evoke the undulating beauty of wind-sculpted sand dunes, capturing the essence of tranquility. The warm, natural oak tones mirror the earthy palette of the desert. Whether you're hosting friends gathering or savoring a quiet moment alone, these boards add a touch of serenity and elegance to every occasion.

Material: oak

Size S: 27x2x2 cm Size M : 34x26x2 cm