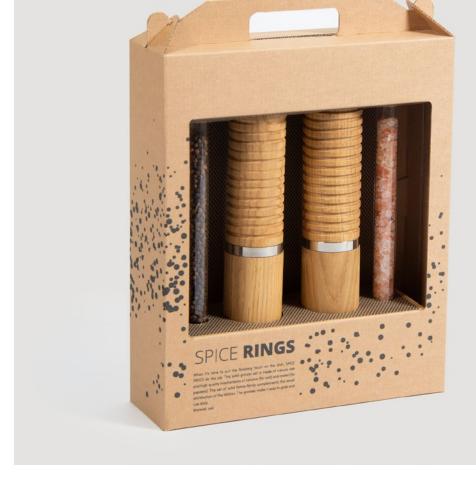

#### **SPICE RINGS**

Salt & Pepper Grinder Set

When it's time to put the finishing touch on the dish, SPICE RINGS do the job.

This solid grinder set is made of natural oak and high quality mechanisms of ceramic (for salt) and metal (for peppers). The set of solid forms firmly complements the small architecture of the kitchen. The grooves make it easy to grab and use daily.

SPICE RINGS was created by Lithuanian award-winning product designer Barbora Adamonytė-Keidūnė.

Material: oak

Size: 5x5x28 cm