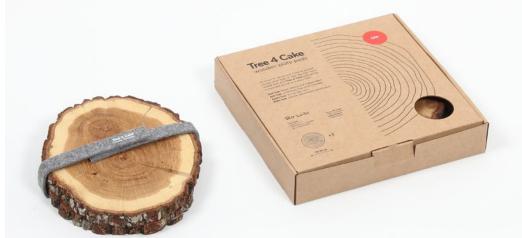

#### **TREE 4 CAKE WITH CRACK**

Wooden plate pads made of oak have a beautiful wood texture with the bark giving real feeling straight from the forest. They are sustainably sourced and hand-sawn in Lithuania.

Because of drying process every pad has a crack which makes it even more original and touched by nature. **Tree4Cake** pads will be inseparable part of your every dish!

2 oak pads with cracks wrapped with felt band in a box.

Material: oak

Package size: 24x23,3x4,2 cm

Pad size: Ø ~18-19 cm