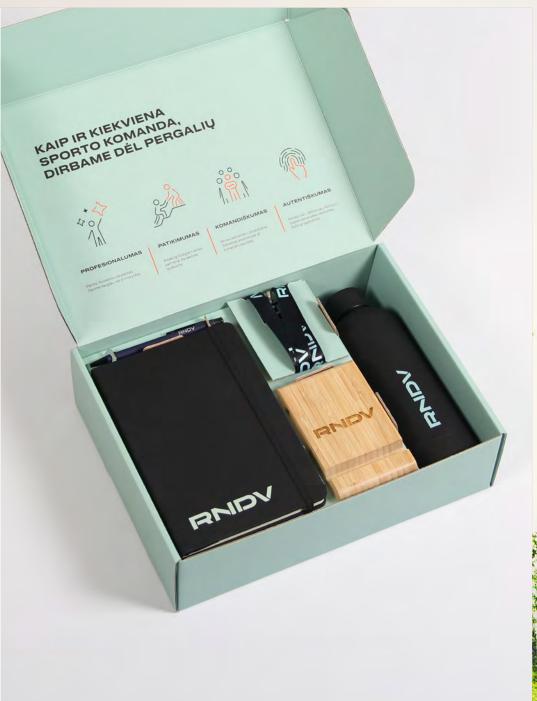

# GIFTS THAT INSPIRE





## **WELCOME SET**











Customer: RNDV

















# Welcome set Security Customer: LTG Customer: LTG



#### Welcome set

8

Customer: Ignitis









# SUSTAINABLE













#### Wooden clock with tree seeds

8

Customer: Enerstena











## **FABRICS**





### **Sports bag**

8

Customer: Šiaulių bankas





#### **Cravat and tie**

Customer: National Olympic Committee of Lithuania









### Knitted gloves, gingerbread cookies set







# Knitted socks, travel cup, tea set

ζc

**Customer:** VMG



#### Waterproof skiing gloves

8

Customer: RNDV











### **Original company wrap**

Customer: Swedbank













#### **Leather backpack**

2

Customer: Šiaulių bankas





#### **Cooler bag with duck and recipe**

8

Customer: Šiaulių Bankas





# UNIQUE

# Various gift sets collection

8

Customer: Šiau