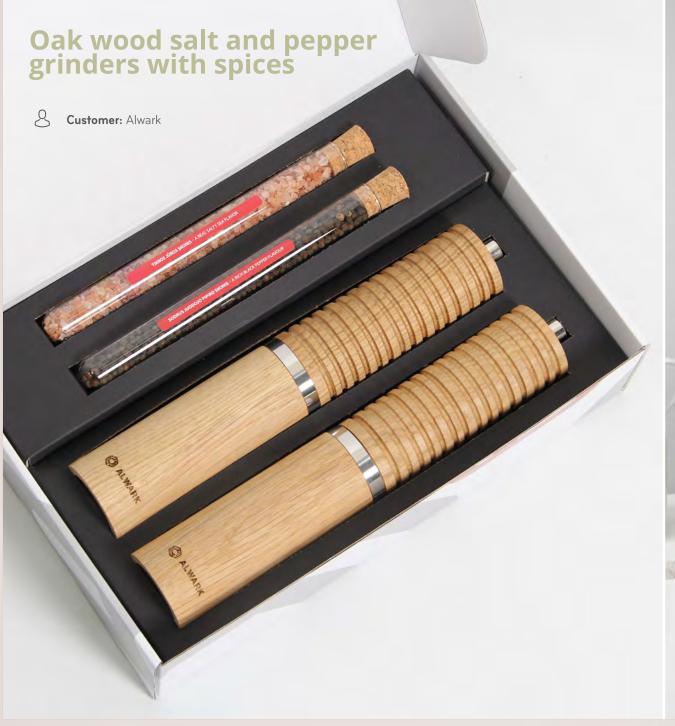

# GIFTS THAT INSPIRE





## **WELCOME SET**











Customer: RNDV

















# Welcome set Security Customer: LTG Customer: LTG



#### Welcome set

8

Customer: Ignitis









# SUSTAINABLE













#### Wooden clock with tree seeds

8

Customer: Enerstena











## **FABRICS**





### **Sports bag**

8

Customer: Šiaulių bankas





#### **Cravat and tie**

Customer: National Olympic Committee of Lithuania









### Knitted gloves, gingerbread cookies set







# Knitted socks, travel cup, tea set

ζc

**Customer:** VMG



#### Waterproof skiing gloves

8

Customer: RNDV











### **Original company wrap**

Customer: Swedbank













#### **Leather backpack**

2

Customer: Šiaulių bankas





#### **Cooler bag with duck and recipe**

8

Customer: Šiaulių Bankas





# UNIQUE

# Various gift sets collection

8

Customer: Šiaulių Bankas & INVL









# Various gift sets collection

Customer: Šiaulių Bankas & INVL









#### **Umbrella**

Customer: Agro