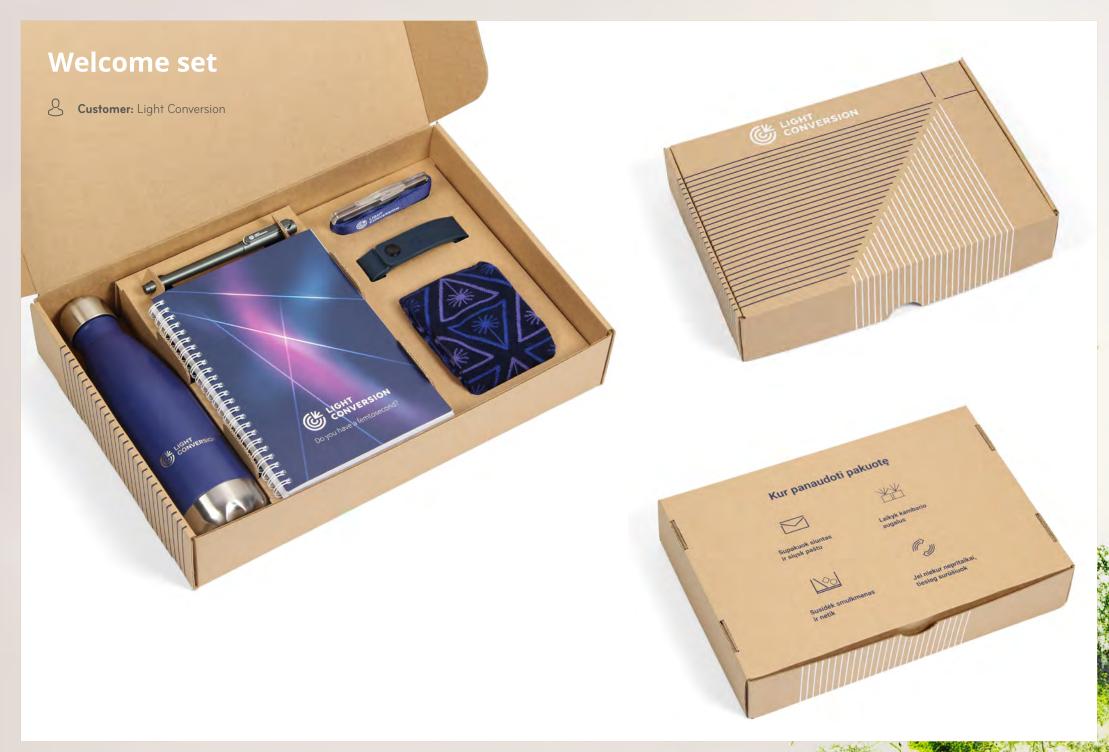

# GIFTS THAT INSPIRE





## **WELCOME SET**











Customer: RNDV

















# Welcome set Security Customer: LTG Customer: LTG



#### Welcome set

8

Customer: Ignitis









# SUSTAINABLE













#### Wooden clock with tree seeds

8

Customer: Enerstena











## **FABRICS**





### **Sports bag**

8

Customer: Šiaulių bankas





#### **Cravat and tie**

Customer: National Olympic Committee of Lithuania









### Knitted gloves, gingerbread cookies set







# Knitted socks, travel cup, tea set

ζc

**Customer:** VMG



#### Waterproof skiing gloves

8

Customer: RNDV











### **Original company wrap**

Customer: Swedbank













#### **Leather backpack**

2

Customer: Šiaulių bankas





#### **Cooler bag with duck and recipe**

8

Customer: Šiaulių Bankas





# UNIQUE

# Various gift sets collection

8

Customer: Šiauli