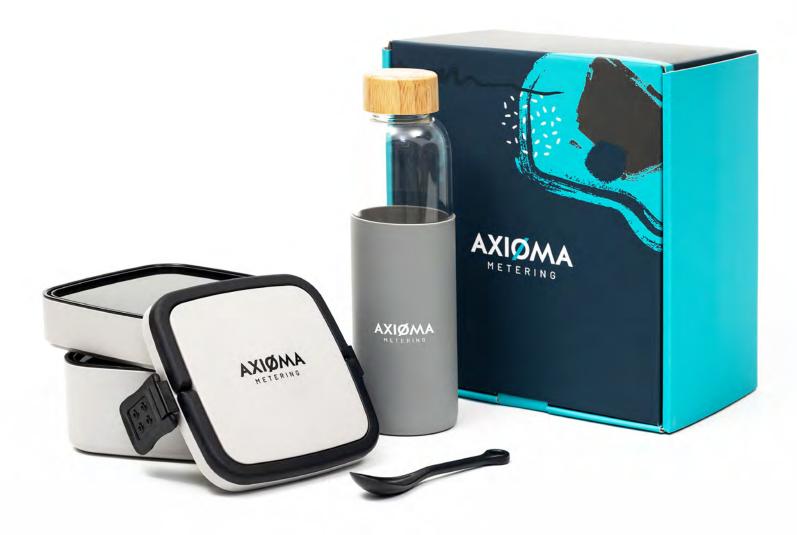

Gift set of honey and herbal tea









#### Vegetable chips in a can

8

Customer: Šiaulių Bankas







#### **Popcorns**

2

**Customer:** VMG







#### Travel tumbler, tea set

2

Customer: Woodline







#### Tea of pagan gods' powers

8

Customer: Axis Tech



# **Chocolate sticks with wishes in the test tubes**

8

**Customer:** Baltic Pallets





#### Set of handmade cake, oak wood serving board and cake server

8

Customer: KM Steel



#### Fortune cookies kit

8

Customer: Šiaulių Bankas



#### Set of travel cups with lyophilized berries

8

Customer: Ignitis











# **ACTIVE LEISURE**



#### Personalised socks gift set



### Nordic walking sticks, scarf

Customer: Meness Aptieka











#### **Lunch box and water bottle set**

8

**Customer:** Axioma metering



#### Gift set for fishing man







# **DROPS**









# Audrius Šekštelis Mob. phone +370 679 07 072 E-mail audrius@riolindogifts.com www.riolindogifts.com

- **f** RioLindoGifts
- © RioLindoGifts