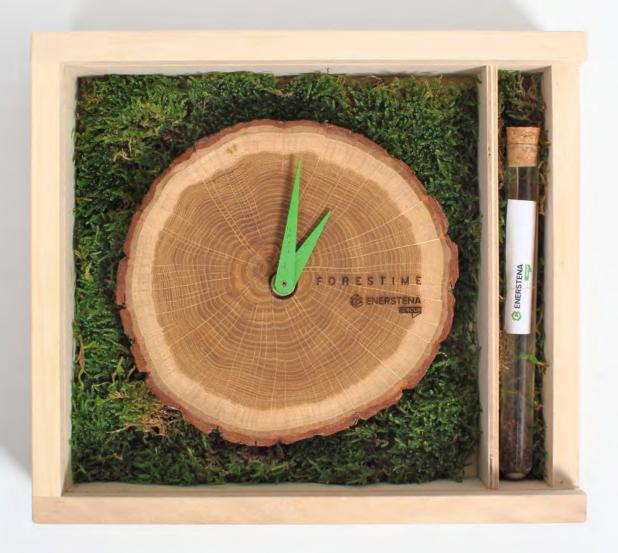

# GIFTS THAT INSPIRE





## **WELCOME SET**











Customer: RNDV

















# Welcome set Security Customer: LTG Customer: LTG



#### Welcome set

8

Customer: Ignitis









# SUSTAINABLE













#### Wooden clock with tree seeds

8

Customer: Enerstena











## **FABRICS**





### **Sports bag**

8

Customer: Šiaulių bankas





#### **Cravat and tie**

Customer: National Olympic Committee of Lithuania









### Knitted gloves, gingerbread cookies set







# Knitted socks, travel cup, tea set

ζc

**Customer:** VMG



#### Waterproof skiing gloves

8

Customer: RNDV











### **Original company wrap**

Customer: Swedbank













#### **Leather backpack**

2

Customer: Šiaulių bankas





#### **Cooler bag with duck and recipe**

8

Customer: Šiaulių Bankas





# UNIQUE

# Various gift sets collection

8

Customer: Šiaulių Bankas & INVL









# Various gift sets collection

Customer: Šiaulių Bankas & INVL









#### **Umbrella**

Customer: Agrochema





# **Storm Glass weather predictor**

8

**Customer:** Conr