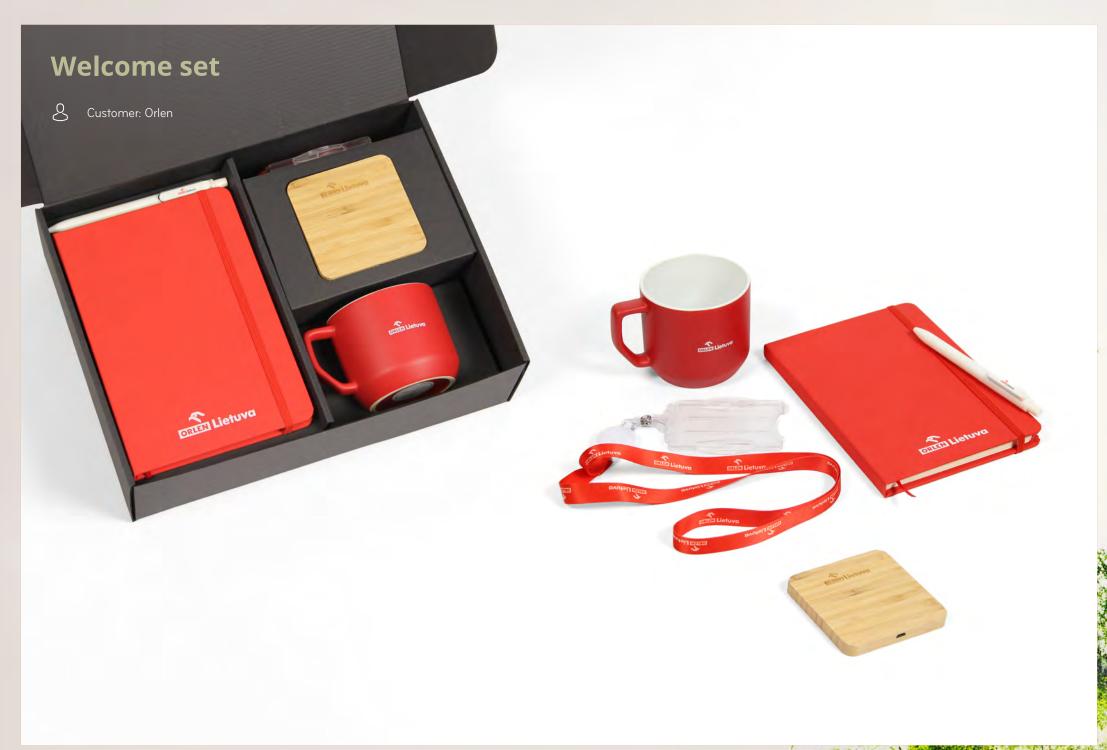

# GIFTS THAT INSPIRE





## **WELCOME SET**











Customer: RNDV

















# Welcome set Security Customer: LTG Customer: LTG



#### Welcome set

8

Customer: Ignitis









# SUSTAINABLE













#### Wooden clock with tree seeds

8

Customer: Enerstena











## **FABRICS**





### **Sports bag**

8

Customer: Šiaulių bankas





#### **Cravat and tie**

Customer: National Olympic Committee of Lithuania









### Knitted gloves, gingerbread cookies set







# Knitted socks, travel cup, tea set

ζc

**Customer:** VMG



#### Waterproof skiing gloves

8

Customer: RNDV











### **Original company wrap**

Customer: Swedbank













#### **Leather backpack**

2

Customer: Šiaulių bankas





#### **Cooler bag with duck and recipe**

8

Customer: Šiaulių Bankas





# UNIQUE

# Various gift sets col