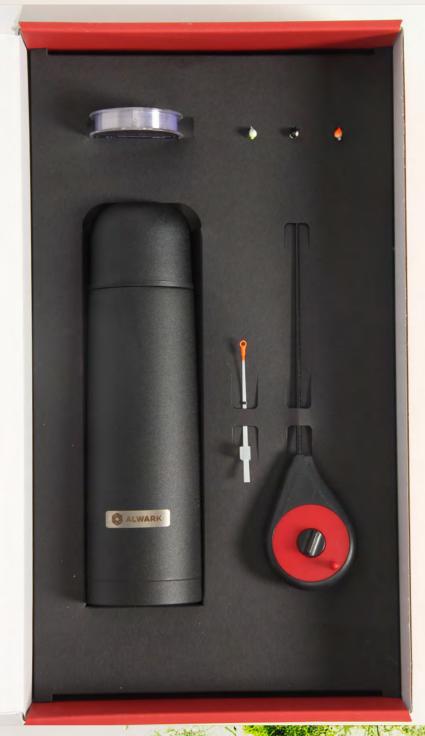

#### Vegetable chips in a can

8

Customer: Šiaulių Bankas







#### **Popcorns**

2

**Customer:** VMG







#### Travel tumbler, tea set

2

Customer: Woodline







#### Tea of pagan gods' powers

8

Customer: Axis Tech



# **Chocolate sticks with wishes in the test tubes**

8

**Customer:** Baltic Pallets





#### Set of handmade cake, oak wood serving board and cake server

8

Customer: KM Steel



#### Fortune cookies kit

8

Customer: Šiaulių Bankas



#### Set of travel cups with lyophilized berries

8

Customer: Ignitis











# **ACTIVE LEISURE**



#### Personalised socks gift set



### Nordic walking sticks, scarf

Customer: Meness Aptieka











#### **Lunch box and water bottle set**

8

**Customer:** Axioma metering



#### Gift set for fishing man







# **DROPS**









# Audrius Šekštelis Mob. phone +370 679 07 072 E-mail audrius@riolindogifts.com www.riolindogifts.com

- **f** RioLindoGifts
- © RioLindoGifts