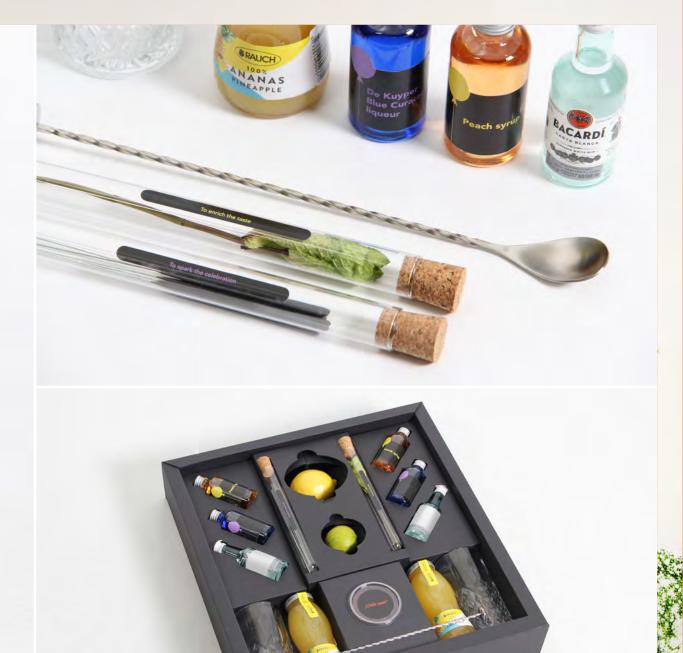

# **Chocolate sticks with wishes in the test tubes**

8

**Customer:** Baltic Pallets