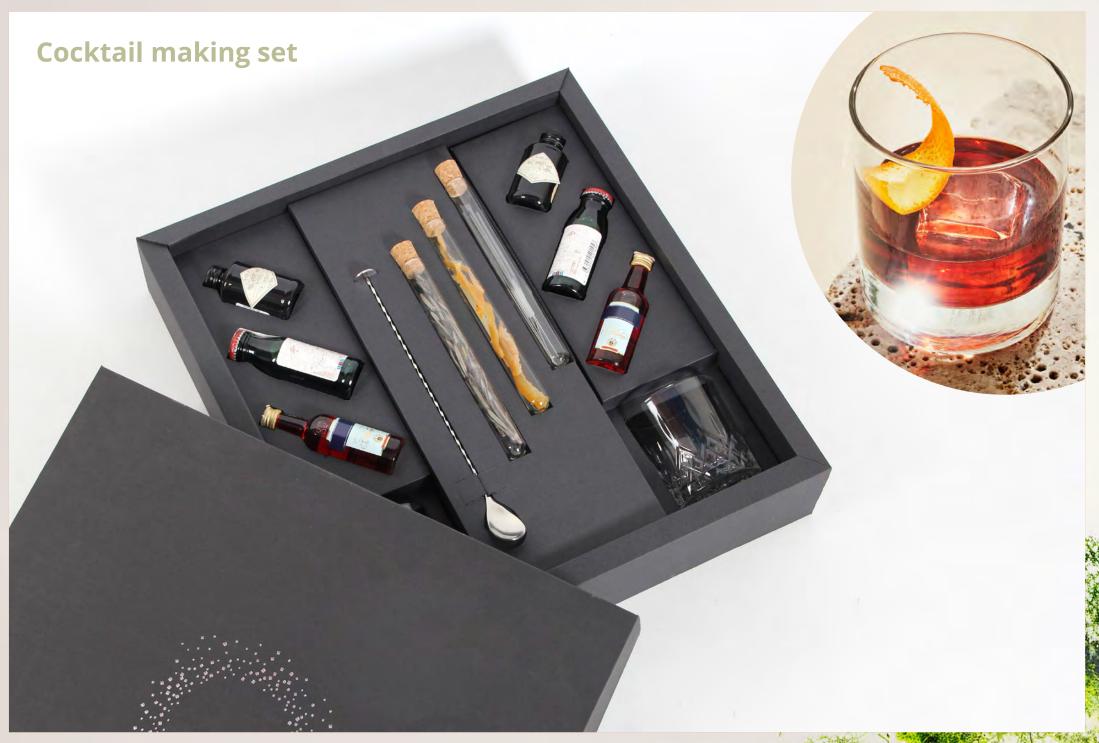

# **Chocolate sticks with wishes in the test tubes**

8

**Customer:** Baltic Pallets