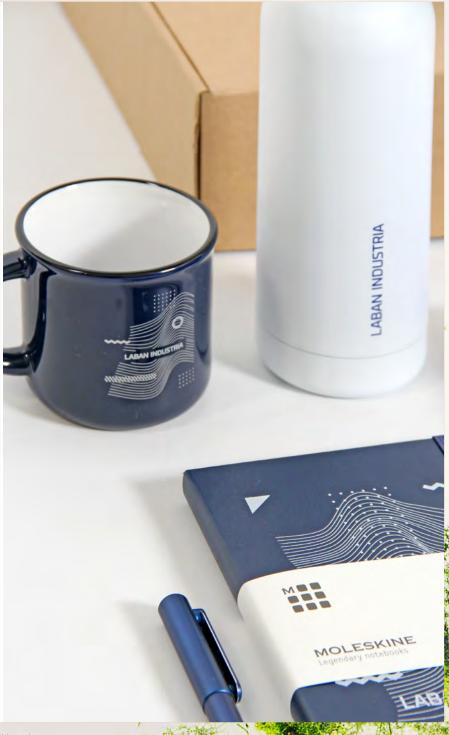

# GIFTS THAT INSPIRE





## **WELCOME SET**











Customer: RNDV

















# Welcome set Security Customer: LTG Customer: LTG



#### Welcome set

8

Customer: Ignitis









# SUSTAINABLE













#### Wooden clock with tree seeds

8

Customer: Enerstena











## **FABRICS**





### **Sports bag**

8

Customer: Šiaulių bankas





#### **Cravat and tie**

Customer: National Olympic Committee of Lithuania









### Knitted gloves, gingerbread cookies set







# Knitted socks, travel cup, tea set

ζc

**Customer:** VMG



#### Waterproof skiing gloves

8

Customer: RNDV











### **Original company wrap**

Customer: Swedbank













#### **Leather backpack**

2

Customer: Šiaulių bankas





#### **Cooler bag with duck and recipe**

8

Customer: Šiaulių Bankas





# UNIQUE

# Various gift sets collection

8

Customer: Šiaulių Ba