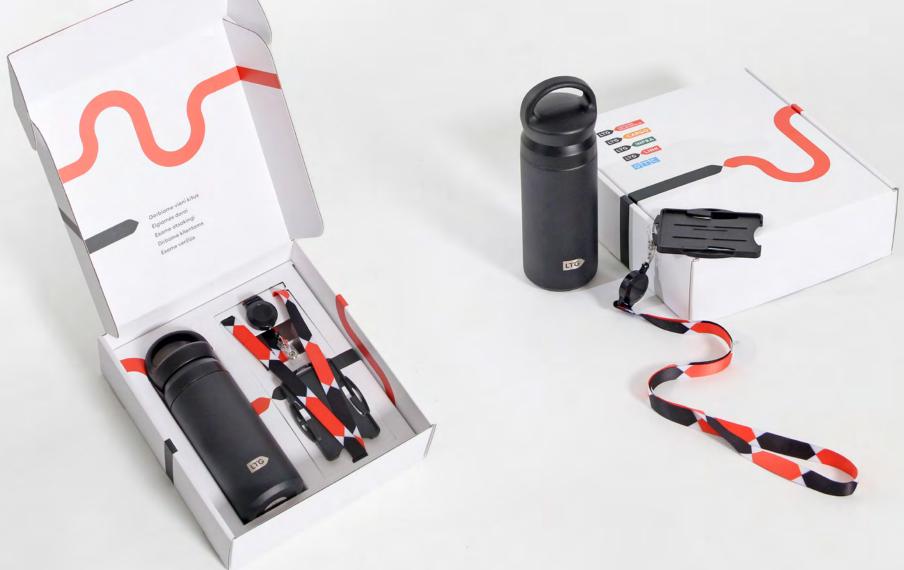

# GIFTS THAT INSPIRE





## **WELCOME SET**











Customer: RNDV

















# Welcome set Security Customer: LTG Customer: LTG



#### Welcome set

8

Customer: Ignitis









# SUSTAINABLE













#### Wooden clock with tree seeds

8

Customer: Enerstena











## **FABRICS**





### **Sports bag**

8

Customer: Šiaulių bankas





#### **Cravat and tie**

Customer: National Olympic Committee of Lithuania









### Knitted gloves, gingerbread cookies set







# Knitted socks, travel cup, tea set

ζc

**Customer:** VMG



#### Waterproof skiing gloves

8

Customer: RNDV











### **Original company wrap**

Customer: Swedbank













#### **Leather backpack**

2

Customer: Šiaulių bankas





#### **Cooler bag with duck and recipe**

8

Customer: Šiaulių Bankas





# UNIQUE

# Various gift sets collection

8

Customer: Šiaulių Bankas & INVL









# Various gift sets collection

Custome