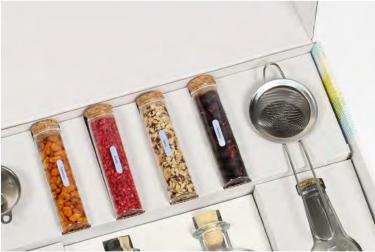

# **Chocolate sticks with wishes in the test tubes**

8

**Customer:** Baltic Pallets