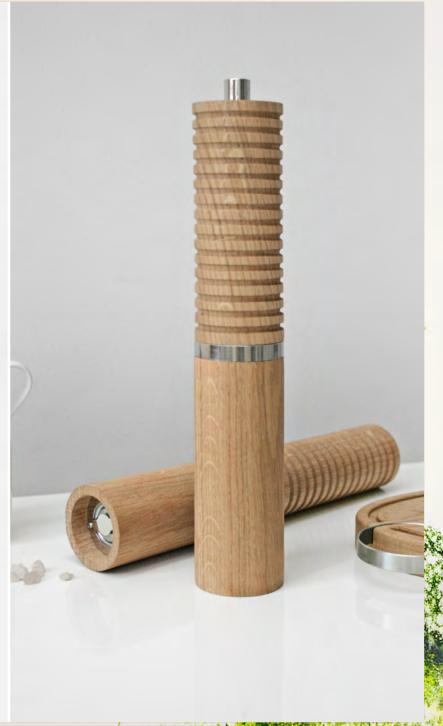

#### Set of handmade cake, oak wood serving board and cake server

8

Customer: KM Steel