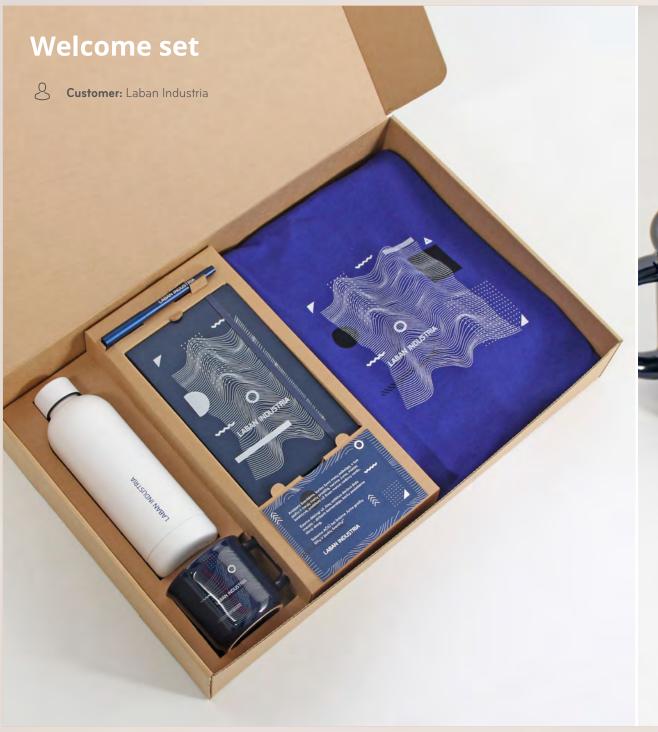

# GIFTS THAT INSPIRE





## **WELCOME SET**











Customer: RNDV

















# Welcome set Security Customer: LTG Customer: LTG



#### Welcome set

8

Customer: Ignitis









# SUSTAINABLE













#### Wooden clock with tree seeds

8

Customer: Enerstena











## **FABRICS**





### **Sports bag**

8

Customer: Šiaulių bankas





#### **Cravat and tie**

Customer: National Olympic Committee of Lithuania









### Knitted gloves, gingerbread cookies set







# Knitted socks, travel cup, tea set

ζc

**Customer:** VMG



#### Waterproof skiing gloves

8

Customer: RNDV











### **Original company wrap**

Customer: Swedbank













#### **Leather backpack**

2

Customer: Šiaulių bankas





#### **Cooler bag with duck and recipe**

8

Customer: Šiaulių Bankas





# UNIQUE

# Various gift sets collection

8

Customer: Šiaulių