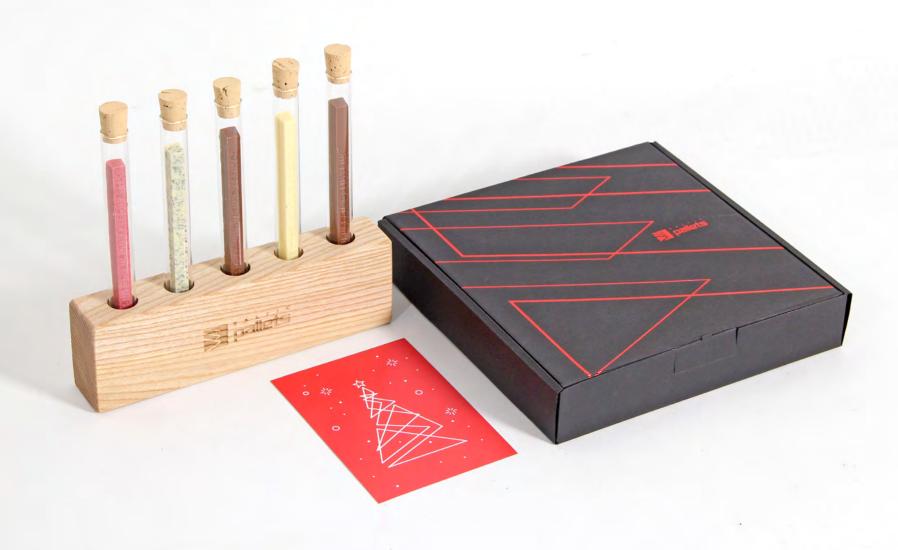

# **Chocolate sticks with wishes in the test tubes**

8

**Customer:** Baltic Pallets