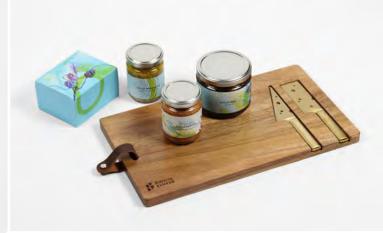

#### Set of handmade cake, oak wood serving board and cake server

8

Customer: KM Steel