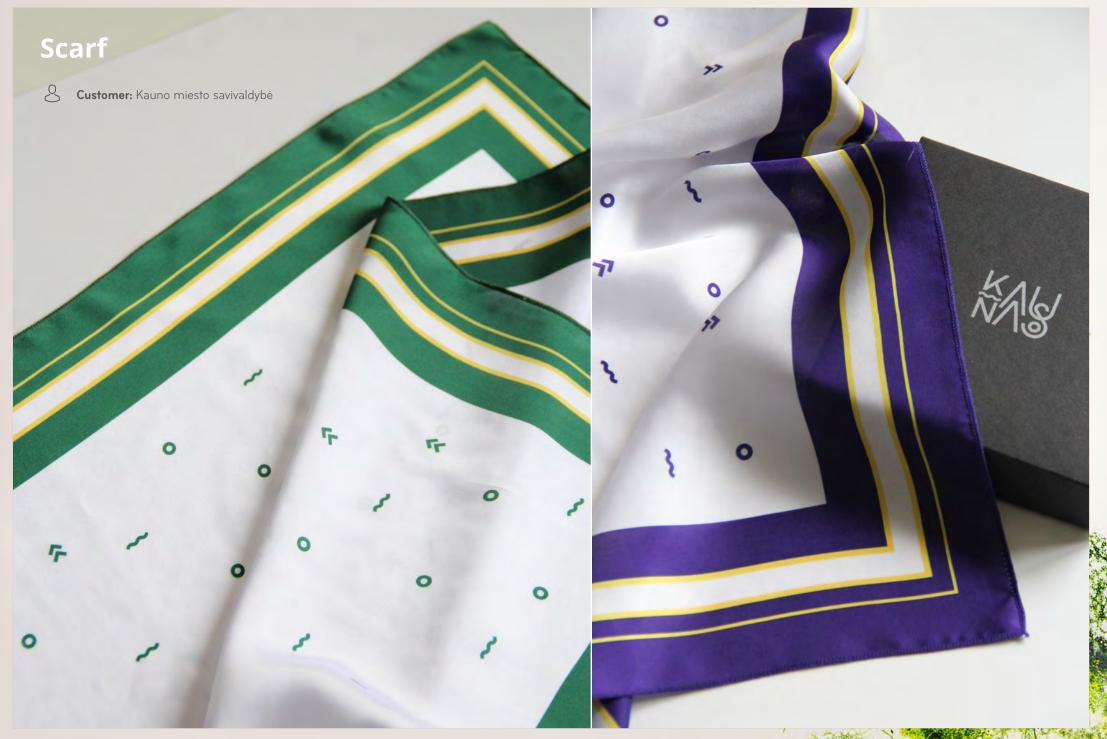

# GIFTS THAT INSPIRE





## **WELCOME SET**











Customer: RNDV

















# Welcome set Security Customer: LTG Customer: LTG



#### Welcome set

8

Customer: Ignitis









# SUSTAINABLE













#### Wooden clock with tree seeds

8

Customer: Enerstena











## **FABRICS**





### **Sports bag**

8

Customer: Šiaulių bankas





#### **Cravat and tie**

Customer: National Olympic Committee of Lithuania









### Knitted gloves, gingerbread cookies set







# Knitted socks, travel cup, tea set

ζc

**Customer:** VMG



#### Waterproof skiing gloves

8

Customer: RNDV











### **Original company wrap**

Customer: Swedbank













#### **Leather backpack**

2

Customer: Šiaulių bankas





#### **Cooler bag with duck and recipe**

8

Customer: Šiaulių Bankas





# UNIQUE

# Various gift sets collection

8

Customer: Šiaulių Bankas & INVL









# Various gift sets collection

Customer: Šiaulių Bankas & INVL









#### **Umbrella**

Customer: Agrochema





# **Storm Glass weather predictor**

8

**Customer:** Conres







# **Color pencils set**

8

Customer: Meness Aptieka







#### Sand c