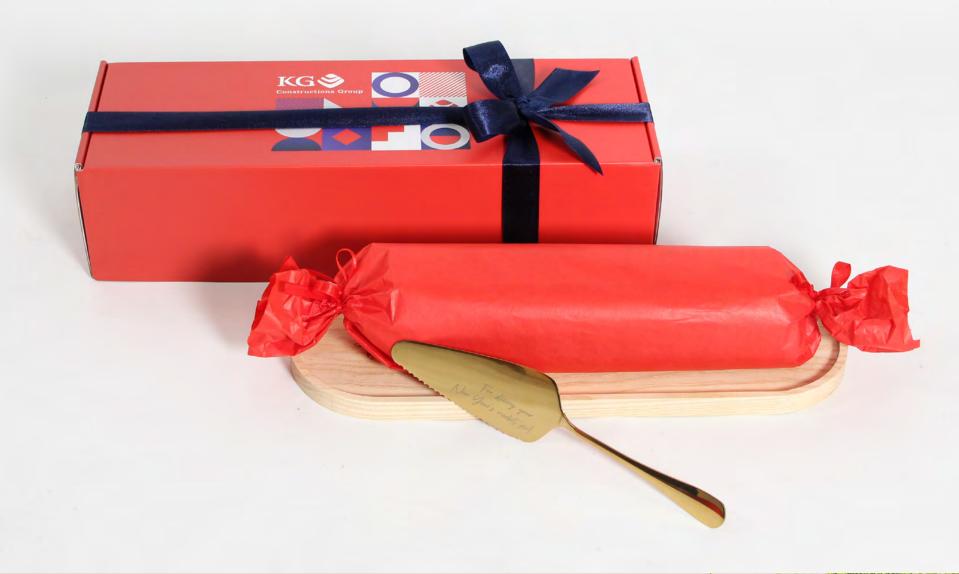

#### Set of handmade cake, oak wood serving board and cake server

8

Customer: KM Steel