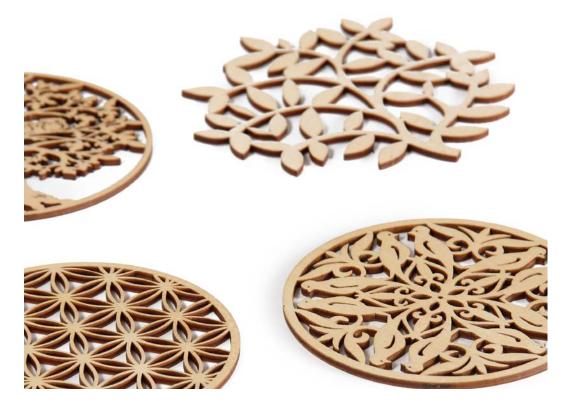

#### **TREE 4 TEA**

Wooden cup pads. Be closer to nature and closer to yourself: choose what type of tree you feel most related with and **Tree 4 Tea** pad will be inseparable part of your every cup!

Oak tree: brave, strong and independant. Birch tree: ambitious, impulsive, talented.

Apple tree: loving, shy, calm.
Alder tree: creative, determined, adventurous.

Choose from 4 types of wood:

6, 4 or 2 coaster wrapped with felt band in a box. Package size: 12x12,5x6,6 cm Coaster size: Ø 9-12 cm.