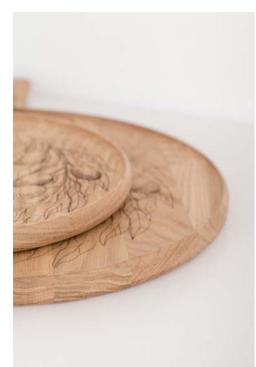

### **NATIVE**

Introducing our Native Boards collection, where the essence of naturalness and simplicity is expressed through high-quality oak and soft, organic shapes. Each board in our Native collection symbolizes the warmth and comfort of home and a connection to nature.

Pizza board S: 39x52x2cm Pizza board M: 50x35x2cm Cutting board: 50x21x2cm