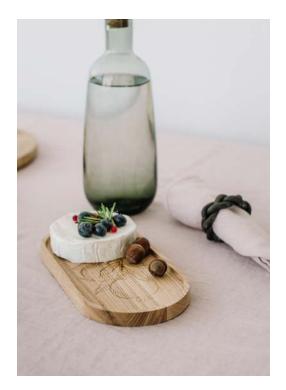

# **SERVING TRAYS**

Beautiful oak wood tray for serving what ever you want: can be either used as serving trays to carry cups or that they can be used a serving plates for bread, crisps and other dry foods. Engraved rosemary detail makes tray more attractive.

Material: oak Serving tray S: 30x2 cm Servin tray L: 45x2,5 cm