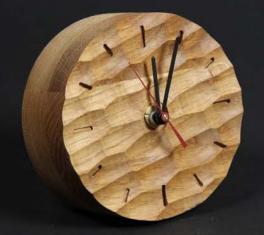

#### **DUNES TABLE CLOCK**

Oak wood table clock design inspired by wind-sculpted sand dunes. This artful design creates an immediate sense of calm and invites you to take a moment to appreciate the beauty of the world around us. Whether adorning your bedside table, desk, or mantel, this clock not only tells time but also tells a story of nature's quiet beauty.

Material: oak

Size: 12x12x5 cm