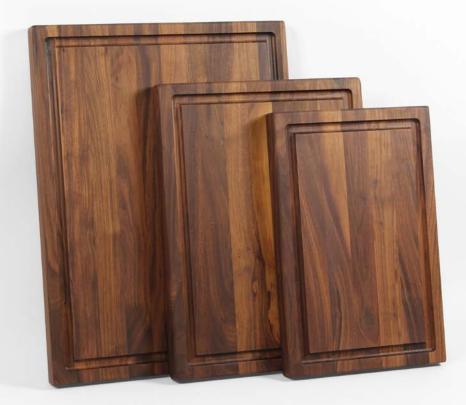

### **BUTCHER BOARD**

With groove.

The natural beauty of luxurious walnut guarantees that you'll have a chopping board that is both eye-catching and highly functional. These boards have softened chamfered edges all around and precisely carved grooves on the top side. These juice grooves are strategically added to help contain juices from meats and fruits, keeping your workspace clean and organized during meal preparation.

Size S: 45x30x4cm Size M: 50x38x4cm Size L: 60x45x4cm