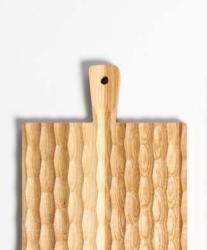

### **BUTCHER BOARD**

With groove.

The natural beauty of luxurious walnut guarantees that you'll have a chopping board that is both eye-catching and highly functional. These boards have softened chamfered edges all around and precisely carved grooves on the top side. These juice grooves are strategically added to help contain juices from meats and fruits, keeping your workspace clean and organized during meal preparation.

Size S: 45x30x4cm Size M: 50x38x4cm Size L: 60x45x4cm