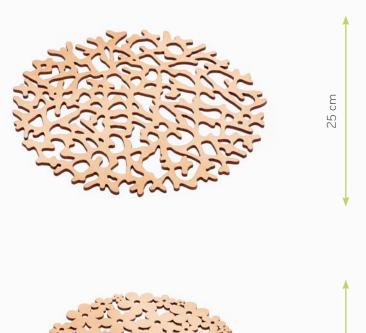

# **BLOCK\***

BLOCK combines the natural beauty of wood with durable functionality. This board is made from a single piece of food with natural cracks. Every split is appreciated as a stage of the tree's life, now gracing your home with its organic charm. Board is finished with wood mineral oil which seeps into the wood grain to offer a bit of protection against changes in humidity, which makes the wood less susceptible to cracking or warping. BLOCK is more than just a cutting or serving board - it's a slice of nature in your home.

Material: oak/ walnut

Size M: 33x22x4.5cm Size L: 50x25x4.5cm