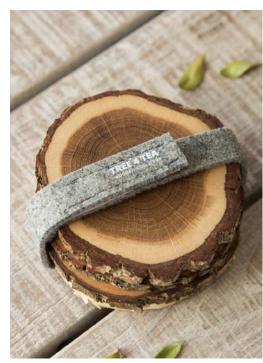

#### **TREE 4 TEA**

Wooden cup pads. Be closer to nature and closer to yourself: choose what type of tree you feel most related with and **Tree 4 Tea** pad will be inseparable part of your every cup!

Oak tree: brave, strong and independant. Birch tree: ambitious, impulsive, talented.

Apple tree: loving, shy, calm.
Alder tree: creative, determined, adventurous.

Choose from 4 types of wood:

6, 4 or 2 coaster wrapped with felt band in a box. Package size: 12x12,5x6,6 cm Coaster size: Ø 9-12 cm.