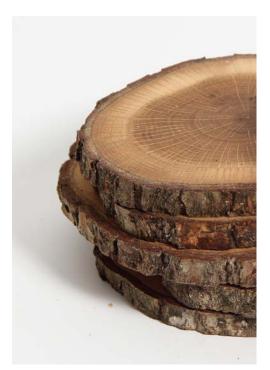

#### **TREE 4 TEA**

Wooden cup pads. Be closer to nature and closer to yourself: choose what type of tree you feel most related with and **Tree 4 Tea** pad will be inseparable part of your every cup!

Oak tree: brave, strong and independant. Birch tree: ambitious, impulsive, talented.

Apple tree: loving, shy, calm.
Alder tree: creative, determined, adventurous.

Choose from 4 types of wood:

6, 4 or 2 coaster wrapped with felt band in a box. Package size: 12x12,5x6,6 cm Coaster size: Ø 9-12 cm.