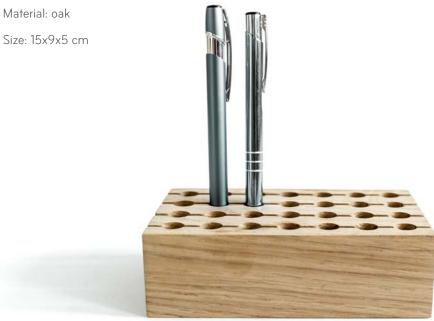

## **HOLD MY PEN DESK ORGANIZER** Handmade table organizer of natural oak. Arranges all notes, pencils and

small desk stuff in stylish way.

Material: oak

Size: 15x10x6 cm