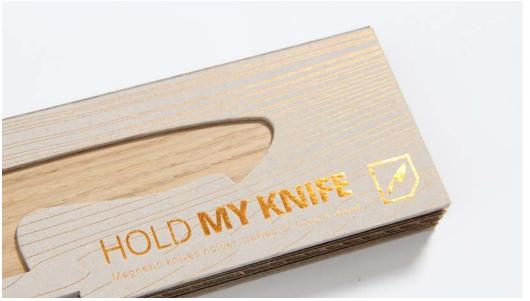

# **HOLD MY KNIFE TABLE**

The most elegant magnetic knife holder you will ever own. Made of oak with powerful magnets.

PRODUCT COULD BE BRANDED WITH YOUR OR YOUR CLIENT LOGO

Material: oak

Size: 32x9x19 cm