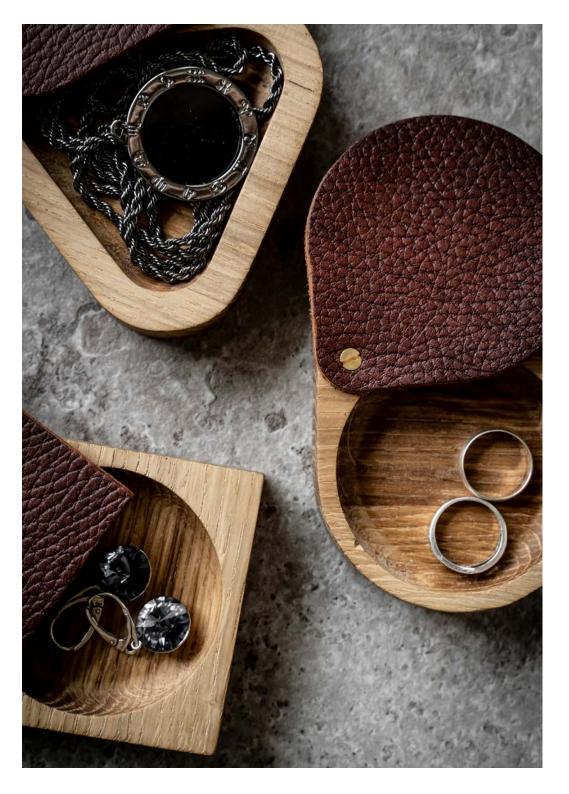

### **HOLD MY RING**

Beautiful oak jewellery box featuring a moveable leather lid which swings round to reveal what is inside.

Material: oak, leather

Size CIRCLE: 7x7x2 cm Size TRIANGLE: 8,8x8,2x2 cm Size SQUARE: 7x7x2 cm