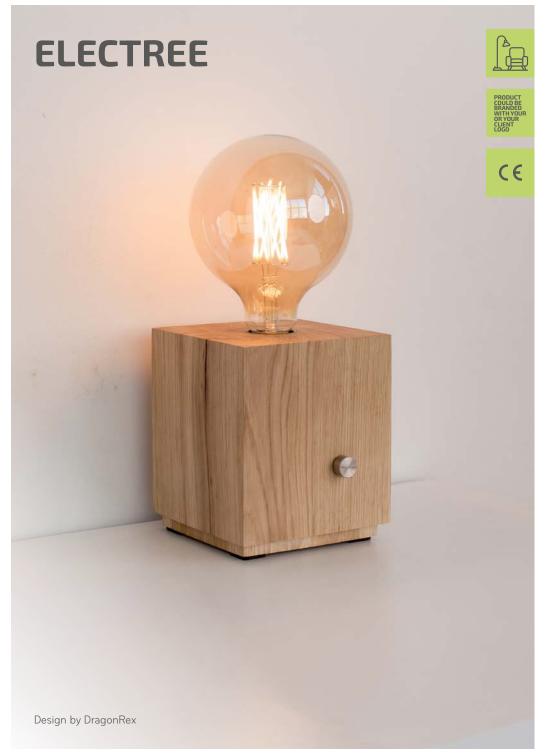

### **UPSIDE DOWN**

Salt & Pepper Grinders

Created with a problem-solving product: inverts traditional salt and pepper mills by putting the mechanism at the top. These solid grinders are made using natural oak and walnut wood, containing high quality mechanisms.

UPSIDE DOWN design was created by Lithuanian award-winning product designer Barbora Adamonytė - Keidūnė.

Material: oak/walnut

Size: Ø 5.4x22.5 cm