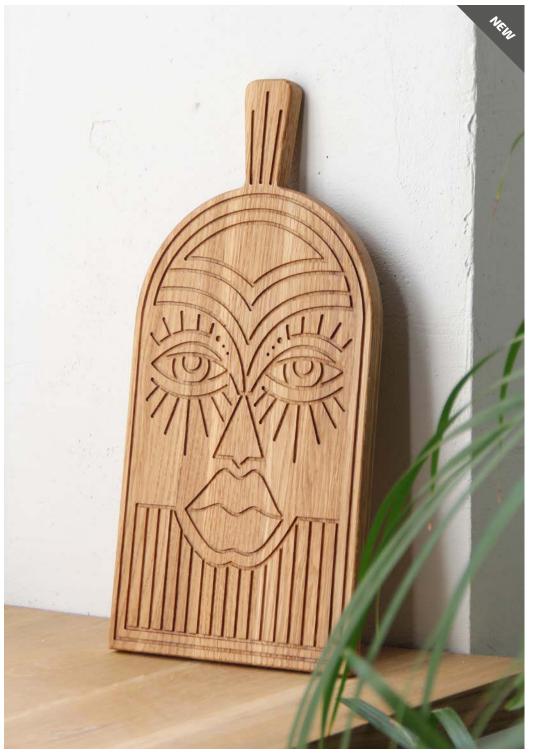

# **BLOCK\***

BLOCK combines the natural beauty of wood with durable functionality. This board is made from a single piece of food with natural cracks. Every split is appreciated as a stage of the tree's life, now gracing your home with its organic charm. Board is finished with wood mineral oil which seeps into the wood grain to offer a bit of protection against changes in humidity, which makes the wood less susceptible to cracking or warping. BLOCK is more than just a cutting or serving board - it's a slice of nature in your home.

Material: oak/ walnut

Size M: 33x22x4.5cm Size L: 50x25x4.5cm