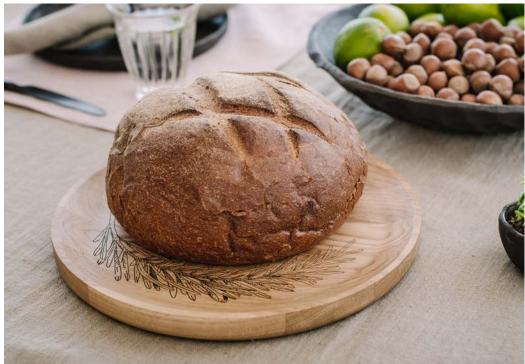

# **SERVING TRAYS**

Beautiful oak wood tray for serving what ever you want: can be either used as serving trays to carry cups or that they can be used a serving plates for bread, crisps and other dry foods. Engraved rosemary detail makes tray more attractive.

Material: oak Serving tray S: 30x2 cm Servin tray L: 45x2,5 cm

Material: ash

Oval tray S: 24x12x1,5 cm Oval tray L: 36x12x1,5 cm Engraved details make boards more fabulous and decorate your table.