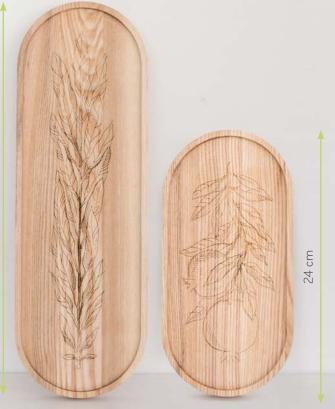

# NIYA COLLECTION – OVAL TRAY

Ash Oval Trays are made of natural oak and eminently useful all around the home, whether for serving, display or holding items like jewellery and watches at your bedside. Finished in foodsafe mineral oil.

Material: ash

Oval tray S: 24x12x1,5 cm Oval tray L: 36x12x1,5 cm Engraved details make boards more fabulous and decorate your table.