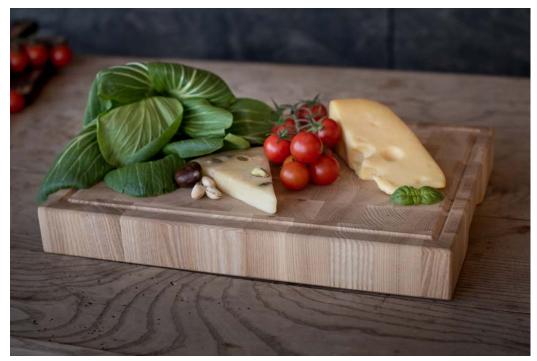

### **WOODSTONE WALNUT**

End grain pieces of walnut come together in a grid to shape a stunning cutting board fitted with hand grips for easy serving. Not only is it an eye-catching art piece, but it's also durable enough for everyday use. Choose your board size and unleash the knives. It will hold.