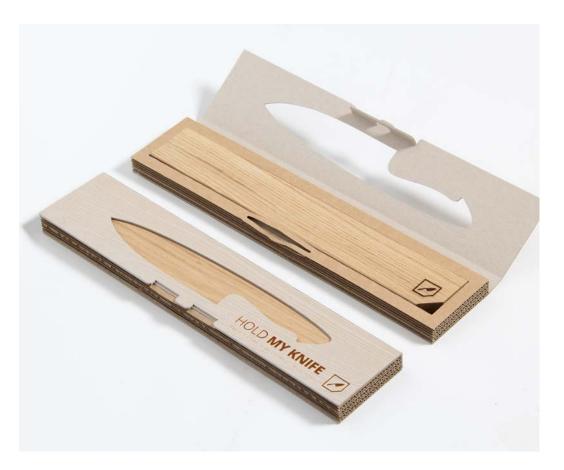

### **HOLD MY KNIFE WALL**

Crafted of natural oak with powerful hidden magnets. A beautiful and useful addition to your kitchen. Securely holds knives of all sizes, scissors, bottle openers and other metal kitchen utensils. Modern and clean look. Made from the highest quality oak wood and finished with food safe board oil.

Size: 40x6x2 cm

3M VHB tape: No more drilling into tiles. This knife holder comes with 3 m of double-sided tape for easy and hassle-free wall mounting.