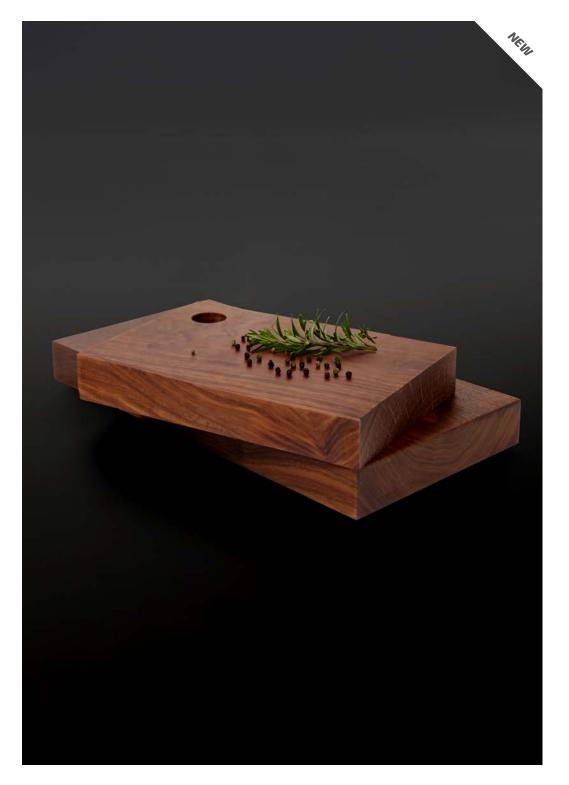

# **BLOCK\***

BLOCK combines the natural beauty of wood with durable functionality. This board is made from a single piece of food with natural cracks. Every split is appreciated as a stage of the tree's life, now gracing your home with its organic charm. Board is finished with wood mineral oil which seeps into the wood grain to offer a bit of protection against changes in humidity, which makes the wood less susceptible to cracking or warping. BLOCK is more than just a cutting or serving board - it's a slice of nature in your home.

Material: oak/ walnut

Size M: 33x22x4.5cm Size L: 50x25x4.5cm