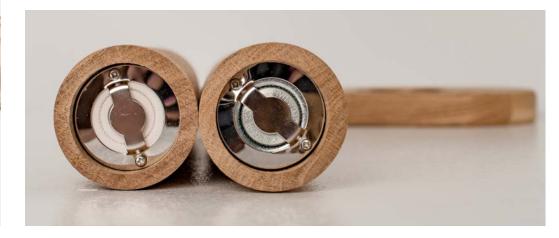

### **UPSIDE DOWN**

Salt & Pepper Grinders

Created with a problem-solving product: inverts traditional salt and pepper mills by putting the mechanism at the top. These solid grinders are made using natural oak and walnut wood, containing high quality mechanisms.

UPSIDE DOWN design was created by Lithuanian award-winning product designer Barbora Adamonytė - Keidūnė.

Material: oak/walnut

Size: Ø 5.4x22.5 cm