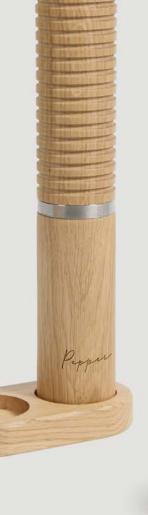

#### **SPICE RINGS**

Salt & Pepper Grinder Set

When it's time to put the finishing touch on the dish, SPICE RINGS do the job.

This solid grinder set is made of natural oak and high quality mechanisms of ceramic (for salt) and metal (for peppers). The set of solid forms firmly complements the small architecture of the kitchen. The grooves make it easy to grab and use daily.

SPICE RINGS was created by Lithuanian award-winning product designer Barbora Adamonytė-Keidūnė.

Material: oak

Size: 5x5x28 cm