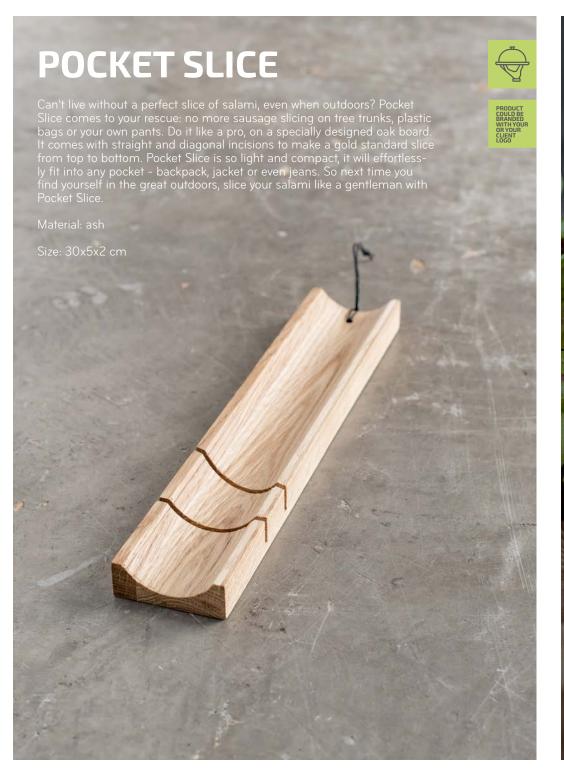

### **UPSIDE DOWN**

Salt & Pepper Grinders

Created with a problem-solving product: inverts traditional salt and pepper mills by putting the mechanism at the top. These solid grinders are made using natural oak and walnut wood, containing high quality mechanisms.

UPSIDE DOWN design was created by Lithuanian award-winning product designer Barbora Adamonytė - Keidūnė.

Material: oak/walnut

Size: Ø 5.4x22.5 cm