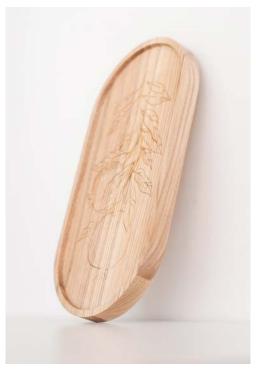

# **SERVING TRAYS**

Beautiful oak wood tray for serving what ever you want: can be either used as serving trays to carry cups or that they can be used a serving plates for bread, crisps and other dry foods. Engraved rosemary detail makes tray more attractive.

Material: oak Serving tray S: 30x2 cm Servin tray L: 45x2,5 cm

Material: ash

Oval tray S: 24x12x1,5 cm Oval tray L: 36x12x1,5 cm Engraved details make boards more fabulous and decorate your table.