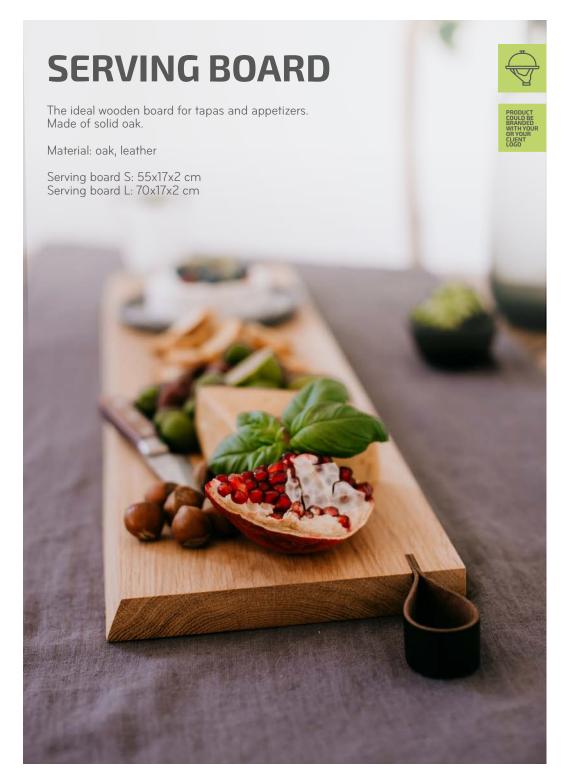

## **DUNES**

**DUNES** 

Serving board.

These exquisite boards have been thoughtfully designed to evoke the undulating beauty of wind-sculpted sand dunes, capturing the essence of tranquility. The warm, natural oak tones mirror the earthy palette of the desert. Whether you're hosting friends gathering or savoring a quiet moment alone, these boards add a touch of serenity and elegance to every occasion.

Material: oak/ walnut

Size S: 27x2x2 cm Size M : 34x26x2 cm