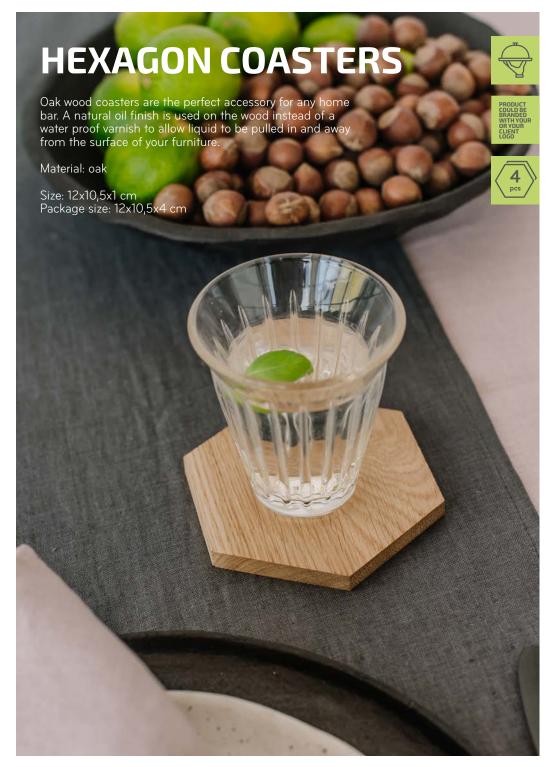

# PLYWOOD POT COASTER

A wooden coaster for pot is a nice adition to every kitchen and on every table. Coasters are made from highest quality plywood.

Material: birch plywood Sizes: Ø 15 cm, Ø 25 cm

#### Available designs

15 cm