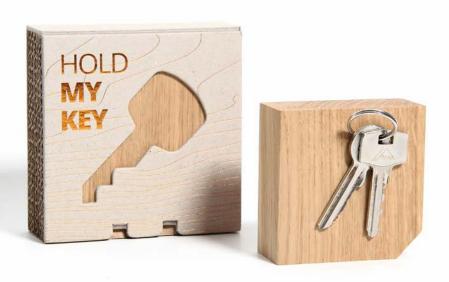

### **HOLD MY KEY**

Crafted of natural oak with powerful hidden magnets. A beautiful and useful addition to your home. Modern and clean look. Be closer to a nature and closer to yourself.

Material: oak

Size: 8x8x3 cm

3M VHB tape: No more drilling into tiles. This key holder comes with 3M of double-sided tape for easy and hassle-free wall mounting.