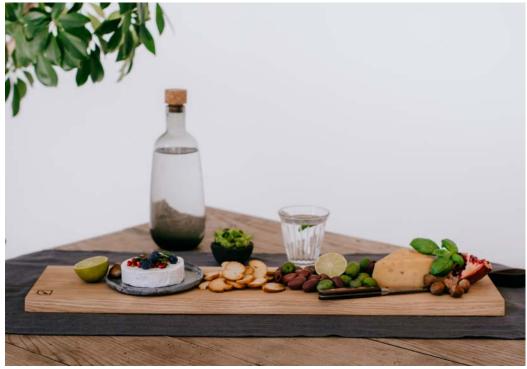

rfect detail to finish the boards. There are three sizes for your options: chopping, serving or use as a traditional board.



Material: oak

Birdy S: 21x15x1,5 cm Birdy M: 31x21x2 cm Birdy L: 42x28x2 cm









#### **SERVIRO**

Walnut/oak serving board.

SERVIRO is an invitation to try something intriguingly delicious.

This is what delicacies look like when placed on this drop-shaped walnut board.

Two special details make this object not only elegant but also functional: a metal ring for easy gripping and hanging when not in use and the grooves at the end of the cutting board – for convenient cutting.

SERVIRO was created by Lithuanian award-winning product designer Barbora Adamonytė-Keidūnė.

Material: walnut/ oak

Size S: 28x15x2 cm Size M: 43x20x2 cm













#3





#1









## **BURNED PINE BOARDS**

Tall and elegant pines are arguably one of nature's most eye pleasing trees. Inspired by their beauty we created uniquely shaped slicing and serving boards - some of them are really sky reaching! These boards come in four slender shapes and can be natural or charred. The latter is a tribute to japanese yakisugi, or shou sugi ban technique, which makes Pine boards more water-proof, while remaining gentle on your knives. Whether you are slicing a single celery or celebrating with friends, Pine boards will be as handy as they are decorative.

Material: pine

Size S: 20x38x2 cm Size M: 20x62x2 cm



**PINE PIZZA BOARD** This burned pine wood board is the perfect tool for making homemade pizza pies or even working in a professional kitchen. It's also a perfect addit