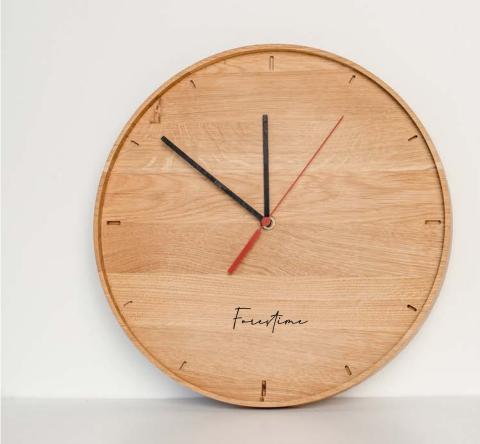

### **WALL CLOCK**

Aside from keeping you on time this oak wood Wall Clock is absolutely perfect for home or office interior design.

Material: oak

Size: 35x35x2.8 cm