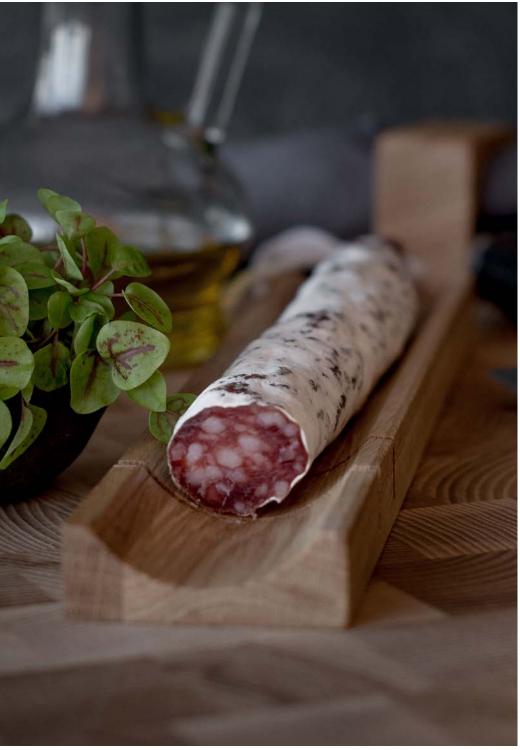

### **UPSIDE DOWN**

Salt & Pepper Grinders

Created with a problem-solving product: inverts traditional salt and pepper mills by putting the mechanism at the top. These solid grinders are made using natural oak and walnut wood, containing high quality mechanisms.

UPSIDE DOWN design was created by Lithuanian award-winning product designer Barbora Adamonytė - Keidūnė.

Material: oak/walnut

Size: Ø 5.4x22.5 cm