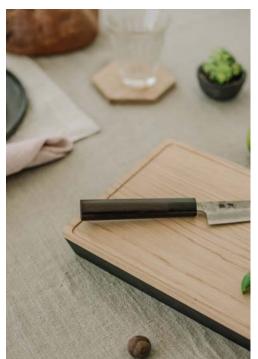

### **BLOCK KNIFE HOLDER**

This knife Block is designed to fit 6 knives. Every spacing for knife has neodymium magnets to hold knife in place securely. Stylish and stable BLOCK ensures you always have sharp knife at hand, making your kitchen life more convenient. Hidden sharpener keeps your knife prepared whenever you are getting ready to chop.

PRODUCT COULD BE BRANDED WITH YOUR OR YOUR CLIENT LOGO

Material: oak/walnut

Size: 17x12x25 cm

A beautiful and useful addition to your kitchen crafted with powerful hidden magnets.

Made from end grain solid oak or walnut wood.