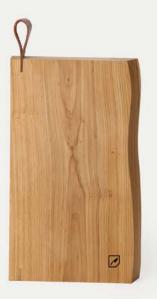

# **BLOCK\***

BLOCK combines the natural beauty of wood with durable functionality. This board is made from a single piece of food with natural cracks. Every split is appreciated as a stage of the tree's life, now gracing your home with its organic charm. Board is finished with wood mineral oil which seeps into the wood grain to offer a bit of protection against changes in humidity, which makes the wood less susceptible to cracking or warping. BLOCK is more than just a cutting or serving board - it's a slice of nature in your home.

Material: oak/ walnut

Size M: 33x22x4.5cm Size L: 50x25x4.5cm