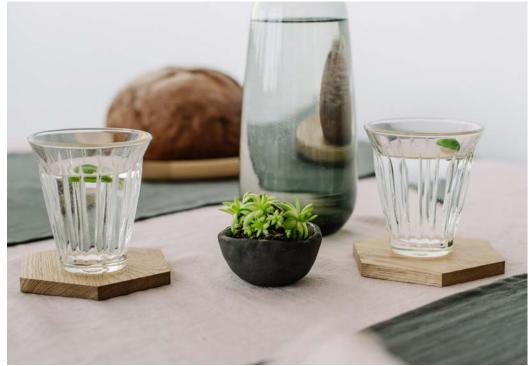

#### **TREE 4 TEA**

Wooden cup pads. Be closer to nature and closer to yourself: choose what type of tree you feel most related with and **Tree 4 Tea** pad will be inseparable part of your every cup!

Oak tree: brave, strong and independant. Birch tree: ambitious, impulsive, talented.

Apple tree: loving, shy, calm.
Alder tree: creative, determined, adventurous.

Choose from 4 types of wood:

6, 4 or 2 coaster wrapped with felt band in a box. Package size: 12x12,5x6,6 cm Coaster size: Ø 9-12 cm.