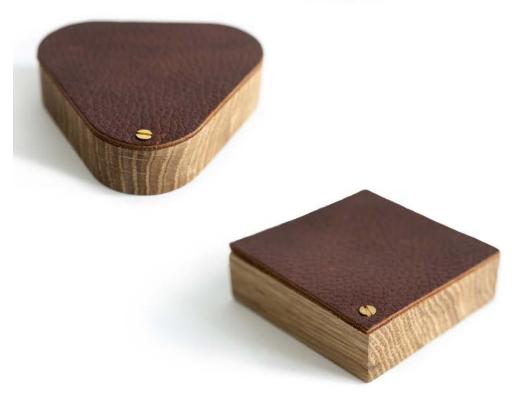

### **HOLD MY RING**

Beautiful oak jewellery box featuring a moveable leather lid which swings round to reveal what is inside.

Material: oak, leather

Size CIRCLE: 7x7x2 cm Size TRIANGLE: 8,8x8,2x2 cm Size SQUARE: 7x7x2 cm