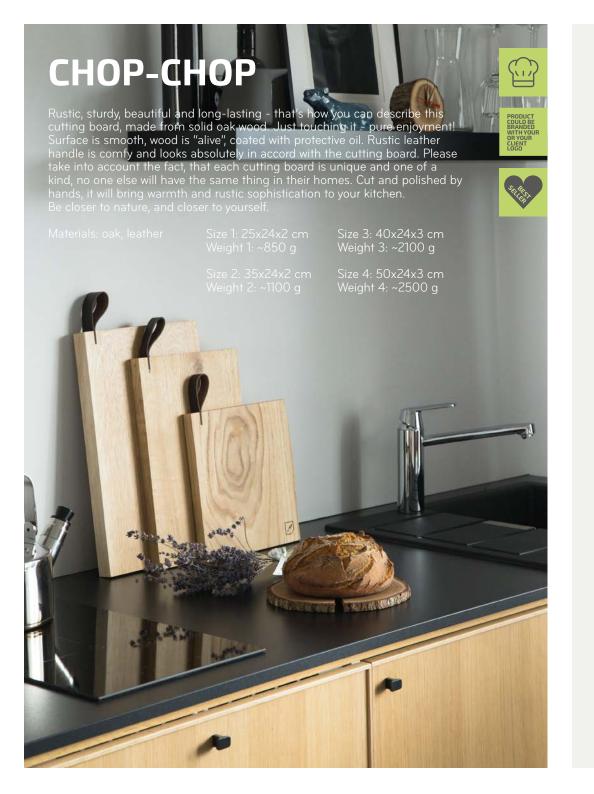

PRODUCT COULD BE BRANDED WITH YOUR OR YOUR CLIENT

Material: oak/ walnut

Size S: 42x20x2cm Size M: 55x20x2cm Size L: 75x20x2 cm