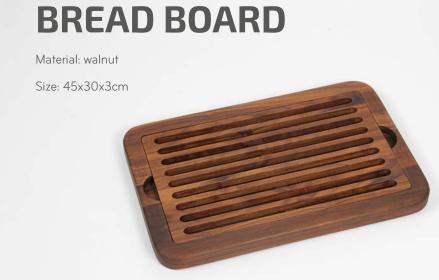

### **BOARDETTE**

Every baguette struggles to find a matching pair. Others are just too... short. But the long wait is over. Meet Boardette - a slicing and serving board, specially crafted for baguette. Smooth ash design comes with 16 diagonal incisions, ensuring bread slices are beautifully even. Boardette perfectly fits for serving baguette at family dinner, parties or bars & restaurants. Bread is meant for sharing and Boardette does that in style.

Material: ash

Size: 65x110x5 cm

PRODUCT
COULD BE
BRANDED
WITH YOUR
OR YOUR
CLIENT
LOGO

Chop or serve your favorite food on perfect oak chopping board. Black edge detail makes chopping board more stylish.