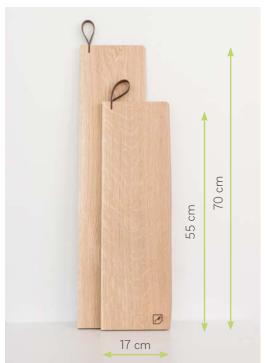

## **DUNES**

**DUNES** 

Serving board.

These exquisite boards have been thoughtfully designed to evoke the undulating beauty of wind-sculpted sand dunes, capturing the essence of tranquility. The warm, natural oak tones mirror the earthy palette of the desert. Whether you're hosting friends gathering or savoring a quiet moment alone, these boards add a touch of serenity and elegance to every occasion.

Material: oak/ walnut

Size S: 27x2x2 cm Size M : 34x26x2 cm