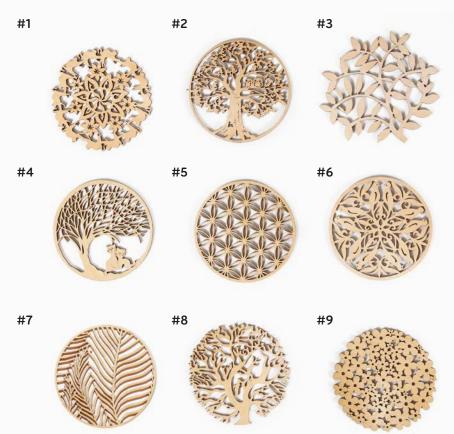

# **BLOCK\***

BLOCK combines the natural beauty of wood with durable functionality. This board is made from a single piece of food with natural cracks. Every split is appreciated as a stage of the tree's life, now gracing your home with its organic charm. Board is finished with wood mineral oil which seeps into the wood grain to offer a bit of protection against changes in humidity, which makes the wood less susceptible to cracking or warping. BLOCK is more than just a cutting or serving board - it's a slice of nature in your home.

Material: oak/ walnut

Size M: 33x22x4.5cm Size L: 50x25x4.5cm