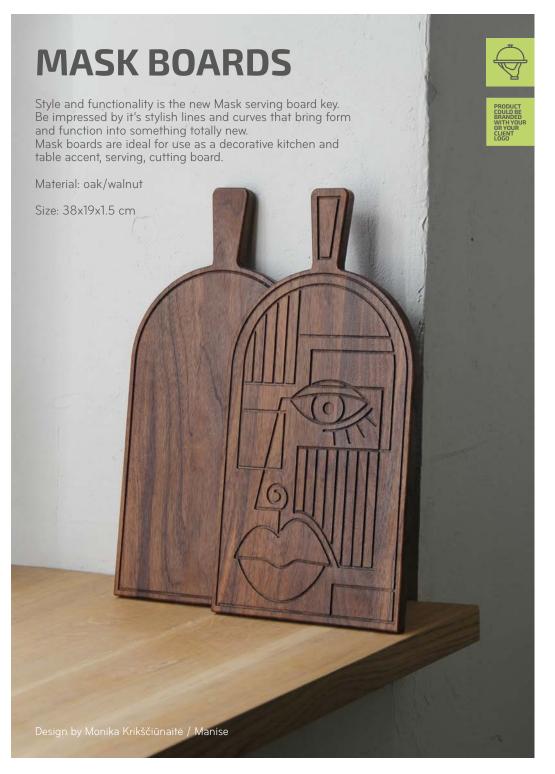

# **BLOCK\***

BLOCK combines the natural beauty of wood with durable functionality. This board is made from a single piece of food with natural cracks. Every split is appreciated as a stage of the tree's life, now gracing your home with its organic charm. Board is finished with wood mineral oil which seeps into the wood grain to offer a bit of protection against changes in humidity, which makes the wood less susceptible to cracking or warping. BLOCK is more than just a cutting or serving board - it's a slice of nature in your home.

Material: oak/ walnut

Size M: 33x22x4.5cm Size L: 50x25x4.5cm