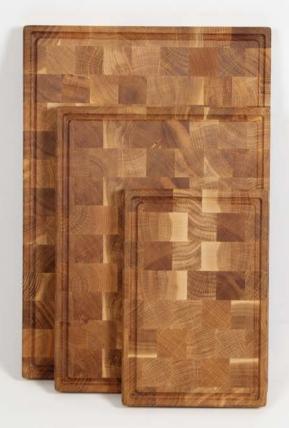

### **WOODSTONE WALNUT**

End grain pieces of walnut come together in a grid to shape a stunning cutting board fitted with hand grips for easy serving. Not only is it an eye-catching art piece, but it's also durable enough for everyday use. Choose your board size and unleash the knives. It will hold.

Material: walnut

Size S: 40x26x5 cm Size M: 55x38x5 cm