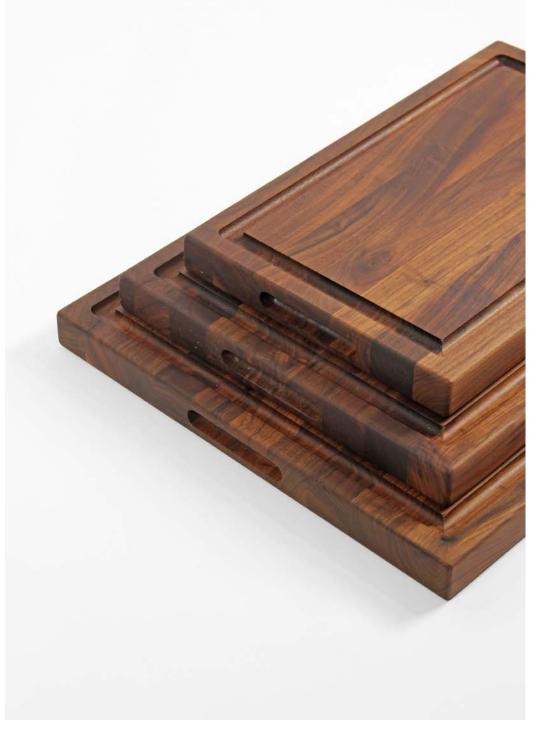

### **BUTCHER BOARD**

With groove.

The natural beauty of luxurious walnut guarantees that you'll have a chopping board that is both eye-catching and highly functional. These boards have softened chamfered edges all around and precisely carved grooves on the top side. These juice grooves are strategically added to help contain juices from meats and fruits, keeping your workspace clean and organized during meal preparation.

Size S: 45x30x4cm Size M: 50x38x4cm Size L: 60x45x4cm