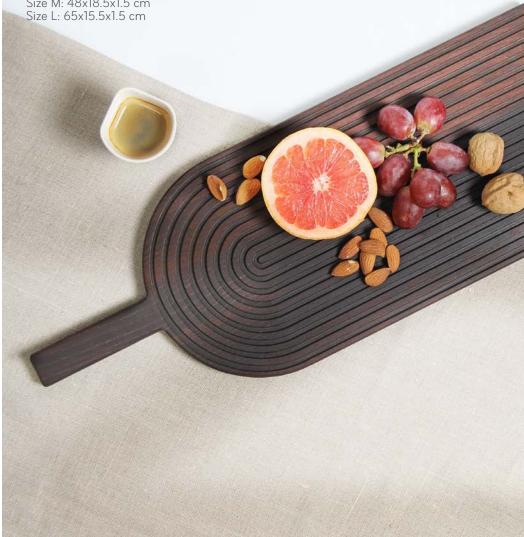

PRODUCT COULD BE BRANDED WITH YOUR OR YOUR CLIENT

Material: oak/ walnut

Size S: 42x20x2cm Size M: 55x20x2cm Size L: 75x20x2 cm