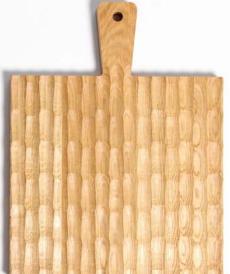

### **BUTCHER BOARD**

Without groove.

These Butcher boards are made from luxurious walnut which adds a natural elegance to your culinary space. What sets these Butcher boards apart is their thoughtful design, complete with a comfortable cutout for your fingers, allowing for easy handling and maneuverability during meal preparation. Whether you're chopping or serving, these boards provide comfort, making kitchen tasks a breeze.

Material: walnut

Size S: 30x20x3cm Size M: 43x30x3cm Size L: 50x35x3cm Round: Ø 50x4cm