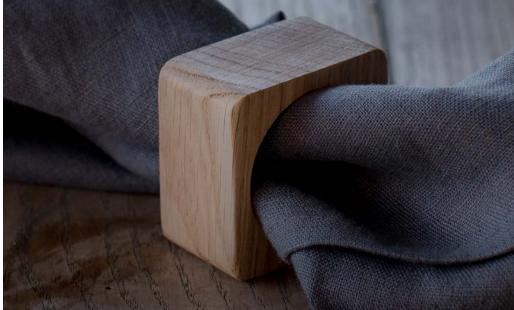

ge detail makes chopping board more stylish.

Material: oak

Height: 27x19x3 cm









#### **CHOP-CHOP CLASSIC**

PRODUCT COULD BE BRANDED WITH YOUR OR YOUR CLIENT

Chop-Chop classic is made from the highest quality oak and has a really solid weight giving it a lovely feel. It is bound to make a great addition to any kitchen and dining table.

Material: oak

Classic mini size : 25x15x2 cm Classic size : 40x25x2 cm



## CHOP-CHOP SHAPELESS



PRODUCT COULD BE BRANDED WITH YOUR OR YOUR CLIENT LOGO

Oak wood Chop – Chop Shapeless board is ideal for use as chopping or serving board. This piece is a beautiful addition to any gourmets collection and strictly cut edge makes it easy to take it off the table.

Material: oak

Shapeless mini size: 25x15x1,5 cm Shapeless size: 38x28x2 cm















### **TOWER CANDLESTICKS**

These simple, elegant and handmade candlesticks were made of natural oak. Set of 3 different height.

Material: oak

Height: 35 cm, 30 cm, 25 cm Width: 5 cm Inside hole: 2.2 cm











# WOODEN MAGNETIC FRAMES





Handmade oak wood frames who will make your wall more interesting. The frames are sleek, modern and are strung with black vegan faux suede cord. Each frame is fitted with strong magnets, which come together to keep your artwork securely in position and will show off your prints beautifully.

Material: oak





#### **DUNES TABLE CLOCK**

Oak wood table clock design inspired by wind-sculpted sand dunes. This artful design creates an immediate sense of calm and invites you to take a moment to appreciate the beauty of the world around us. Whethe