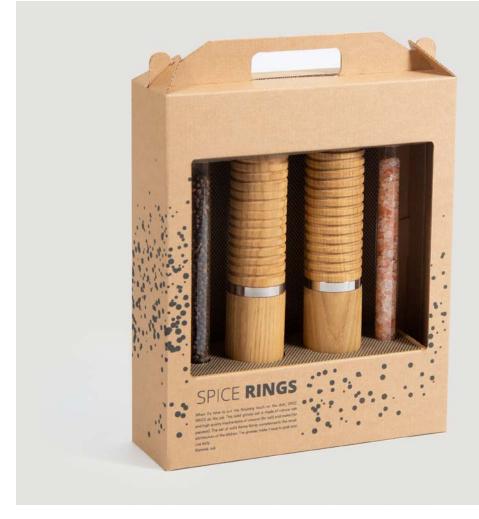

#### **SPICE RINGS**

Salt & Pepper Grinder Set

When it's time to put the finishing touch on the dish, SPICE RINGS do the job.

This solid grinder set is made of natural oak and high quality mechanisms of ceramic (for salt) and metal (for peppers). The set of solid forms firmly complements the small architecture of the kitchen. The grooves make it easy to grab and use daily.

SPICE RINGS was created by Lithuanian award-winning product designer Barbora Adamonytė-Keidūnė.

Material: oak

Size: 5x5x28 cm