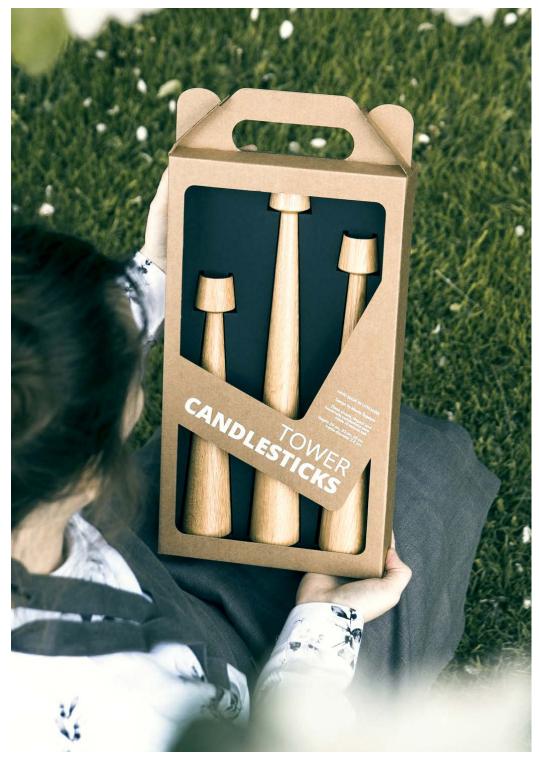

### **TOWER CANDLESTICKS**

These simple, elegant and handmade candlesticks were made of natural oak. Set of 3 different height.

Material: oak

Height: 35 cm, 30 cm, 25 cm Width: 5 cm Inside hole: 2.2 cm