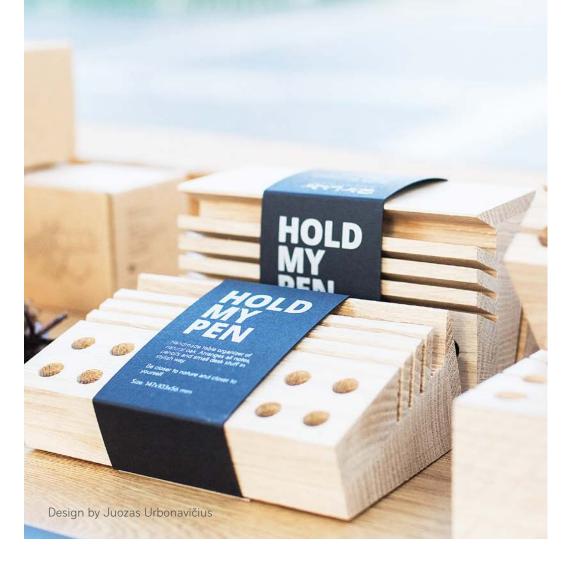

## **HOLD MY PEN DESK ORGANIZER** Handmade table organizer of natural oak. Arranges all notes, pencils and

small desk stuff in stylish way.

Material: oak

Size: 15x10x6 cm