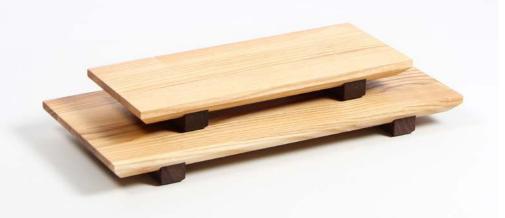

# NIYA COLLECTION – OVAL TRAY

Ash Oval Trays are made of natural oak and eminently useful all around the home, whether for serving, display or holding items like jewellery and watches at your bedside. Finished in foodsafe mineral oil.

Material: ash

Oval tray S: 24x12x1,5 cm Oval tray L: 36x12x1,5 cm Engraved details make boards more fabulous and decorate your table.