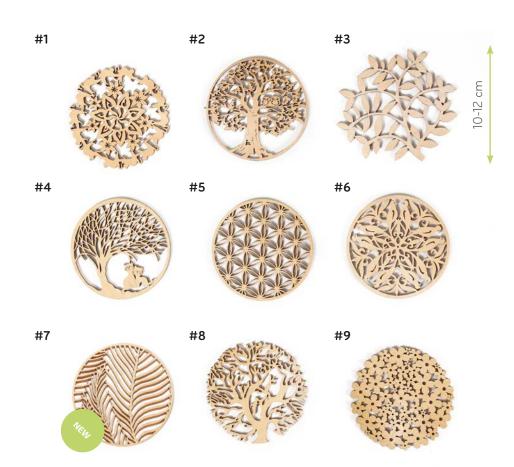

#### **TREE 4 TEA**

Wooden cup pads. Be closer to nature and closer to yourself: choose what type of tree you feel most related with and **Tree 4 Tea** pad will be inseparable part of your every cup!

Oak tree: brave, strong and independant. Birch tree: ambitious, impulsive, talented.

Apple tree: loving, shy, calm.
Alder tree: creative, determined, adventurous.

Choose from 4 types of wood:

6, 4 or 2 coaster wrapped with felt band in a box. Package size: 12x12,5x6,6 cm Coaster size: Ø 9-12 cm.