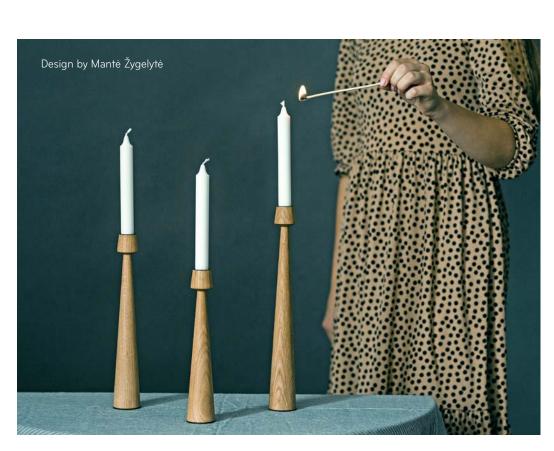

### **TOWER CANDLESTICKS**

These simple, elegant and handmade candlesticks were made of natural oak. Set of 3 different height.

Material: oak

Height: 35 cm, 30 cm, 25 cm Width: 5 cm Inside hole: 2.2 cm