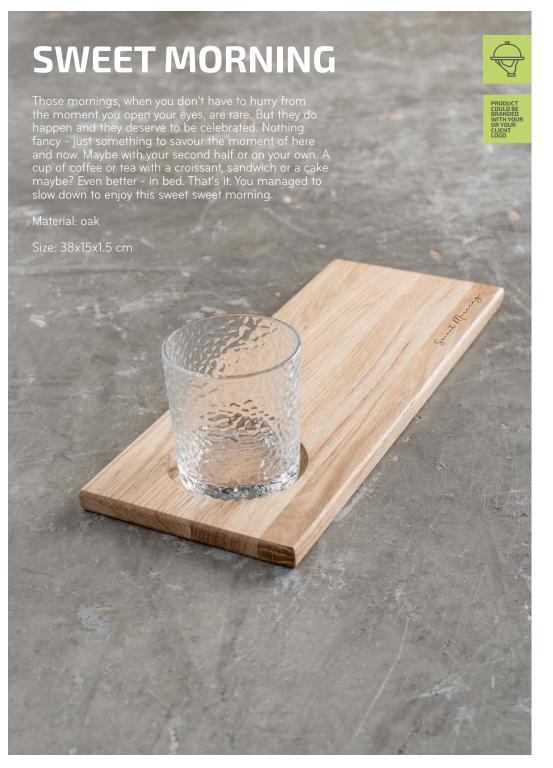

ay or holding items like jewellery and watches at your bedside. Finished in foodsafe mineral oil.

Material: ash

Oval tray S: 24x12x1,5 cm Oval tray L: 36x12x1,5 cm Engraved details make boards more fabulous and decorate your table.









### **BOARDETTE**

Every baguette struggles to find a matching pair. Others are just too... short. But the long wait is over. Meet Boardette - a slicing and serving board, specially crafted for baguette. Smooth ash design comes with 16 diagonal incisions, ensuring bread slices are beautifully even. Boardette perfectly fits for serving baguette at family dinner, parties or bars & restaurants. Bread is meant for sharing and Boardette does that in style.

Material: ash

Size: 65x110x5 cm





PRODUCT
COULD BE
BRANDED
WITH YOUR
OR YOUR
CLIENT
LOGO













Chop or serve your favorite food on perfect oak chopping board. Black edge detail makes chopping board more stylish.

Material: oak

Height: 27x19x3 cm









#### **CHOP-CHOP CLASSIC**

PRODUCT COULD BE BRANDED WITH YOUR OR YOUR CLIENT

Chop-Chop classic is made from the highest quality oak and has a really solid weight giving it a lovely feel. It is bound to make a great addition to any kitchen and dining table.

Material: oak

Classic mini size : 25x15x2 cm Classic size : 40x25x2 cm



## CHOP-CHOP SHAPELESS



PRODUCT COULD BE BRANDED WITH YOUR OR YOUR CLIENT LOGO

Oak wood Chop – Chop Shapeless board is ideal for use as chopping or serving board. This piece is a beautiful addition to any gourmets collection and strictly cut edge makes it easy to take it off the table.

Materia