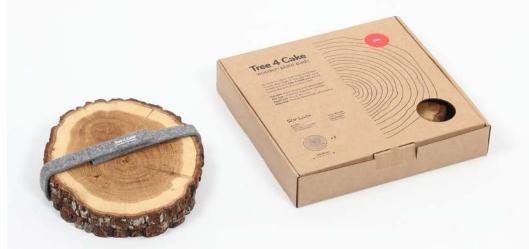

#### **TREE 4 TEA**

Wooden cup pads. Be closer to nature and closer to yourself: choose what type of tree you feel most related with and **Tree 4 Tea** pad will be inseparable part of your every cup!

Oak tree: brave, strong and independant. Birch tree: ambitious, impulsive, talented.

Apple tree: loving, shy, calm.
Alder tree: creative, determined, adventurous.

Choose from 4 types of wood:

6, 4 or 2 coaster wrapped with felt band in a box. Package size: 12x12,5x6,6 cm Coaster size: Ø 9-12 cm.