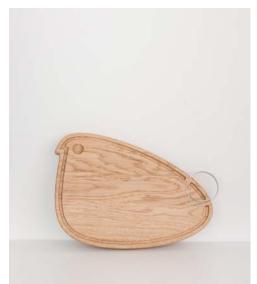

## **BIRDY BOARDS**

This gorgeous bird shaped chopping boards are made of solid oak and metal ring as a perfect detail to finish the boards. There are three sizes for your options: chopping, serving or use as a traditional board.

Material: oak

Birdy S: 21x15x1,5 cm Birdy M: 31x21x2 cm Birdy L: 42x28x2 cm