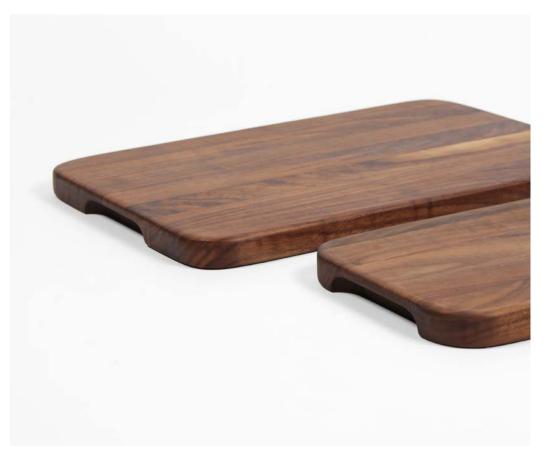

### **BUTCHER BOARD**

Without groove.

These Butcher boards are made from luxurious walnut which adds a natural elegance to your culinary space. What sets these Butcher boards apart is their thoughtful design, complete with a comfortable cutout for your fingers, allowing for easy handling and maneuverability during meal preparation. Whether you're chopping or serving, these boards provide comfort, making kitchen tasks a breeze.

Material: walnut

Size S: 30x20x3cm Size M: 43x30x3cm Size L: 50x35x3cm Round: Ø 50x4cm