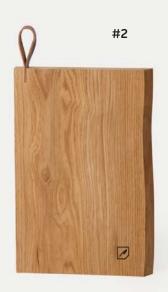

# **BLOCK\***

BLOCK combines the natural beauty of wood with durable functionality. This board is made from a single piece of food with natural cracks. Every split is appreciated as a stage of the tree's life, now gracing your home with its organic charm. Board is finished with wood mineral oil which seeps into the wood grain to offer a bit of protection against changes in humidity, which makes the wood less susceptible to cracking or warping. BLOCK is more than just a cutting or serving board - it's a slice of nature in your home.

Material: oak/ walnut

Size M: 33x22x4.5cm Size L: 50x25x4.5cm