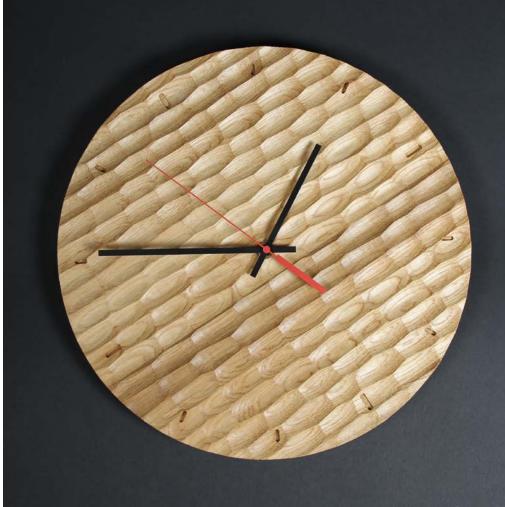

## **DUNES WALL CLOCK**

Embrace the serenity of wind-sculpted sand dunes with oak wood wall clock. Beyond its visual appeal, this wall clock is a reliable timekeeping instrument. The clock mechanism, designed for accuracy and longevity, ensures that you're always on schedule while adding a touch of nature-inspired artistry to your space.

Material: oak

Size: 35x35x2 cm