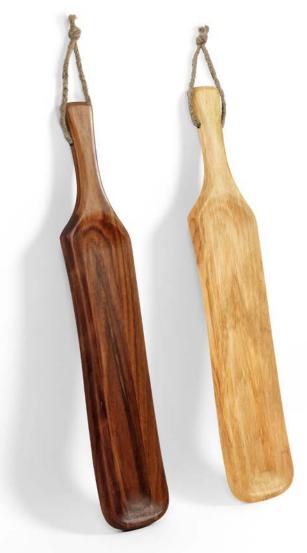

#### **SERVIRO**

Walnut/oak serving board.

SERVIRO is an invitation to try something intriguingly delicious.

This is what delicacies look like when placed on this drop-shaped walnut board.

Two special details make this object not only elegant but also functional: a metal ring for easy gripping and hanging when not in use and the grooves at the end of the cutting board – for convenient cutting.

SERVIRO was created by Lithuanian award-winning product designer Barbora Adamonytė-Keidūnė.

Material: walnut/ oak

Size S: 28x15x2 cm Size M: 43x20x2 cm

#3

#1