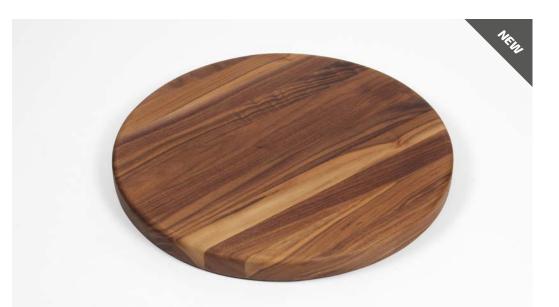

### **BUTCHER BOARD**

With groove.

The natural beauty of luxurious walnut guarantees that you'll have a chopping board that is both eye-catching and highly functional. These boards have softened chamfered edges all around and precisely carved grooves on the top side. These juice grooves are strategically added to help contain juices from meats and fruits, keeping your workspace clean and organized during meal preparation.

Size S: 45x30x4cm Size M: 50x38x4cm Size L: 60x45x4cm

Material: walnut

Size S: 30x20x3cm Size M: 43x30x3cm Size L: 50x35x3cm Round: Ø 50x4cm