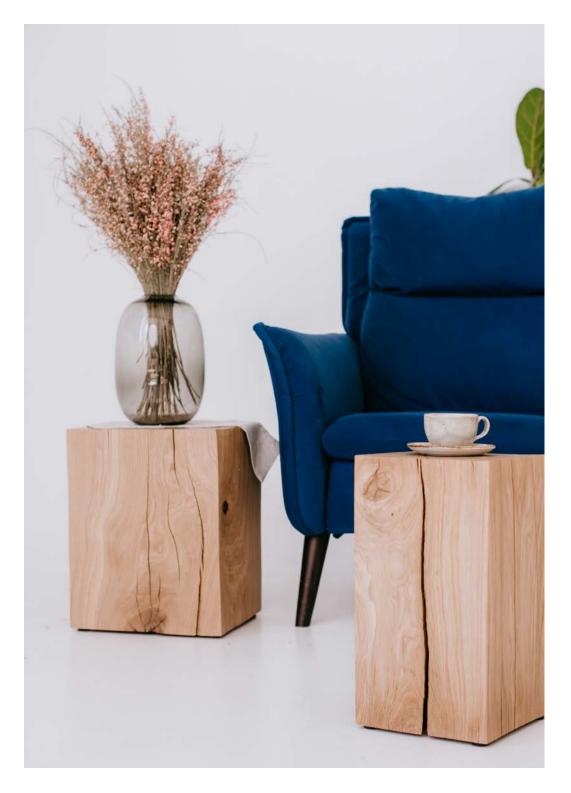

### **BLOCK STOOL**

PRODUCT COULD BE BRANDED WITH YOUR OR YOUR CLIENT LOGO

The Block stool is made of solid wood. It gets its distinctive character from the natural growth and the resulting rough irregularities. Further cracks may form in the stool as the wood continues to dry. It is versatile, not only as a stool, but also as a side table, flower bench or bedside table.

Material: oak

Block stool S: 24x24x46 cm Block stool L: 30x30x46 cm