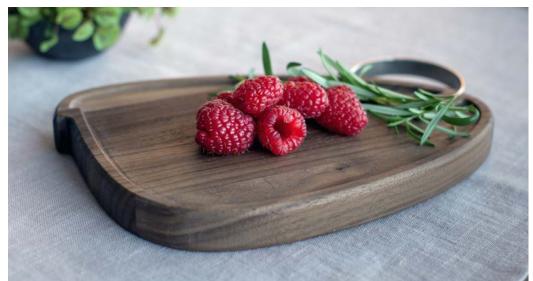

## **BIRDY BOARDS**

This gorgeous bird shaped chopping boards are made of solid oak and metal ring as a perfect detail to finish the boards. There are three sizes for your options: chopping, serving or use as a traditional board.

Material: oak

Birdy S: 21x15x1,5 cm Birdy M: 31x21x2 cm Birdy L: 42x28x2 cm