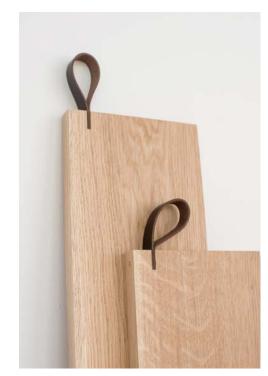

## **DUNES**

**DUNES** 

Serving board.

These exquisite boards have been thoughtfully designed to evoke the undulating beauty of wind-sculpted sand dunes, capturing the essence of tranquility. The warm, natural oak tones mirror the earthy palette of the desert. Whether you're hosting friends gathering or savoring a quiet moment alone, these boards add a touch of serenity and elegance to every occasion.

Material: oak/ walnut

Size S: 27x2x2 cm Size M : 34x26x2 cm