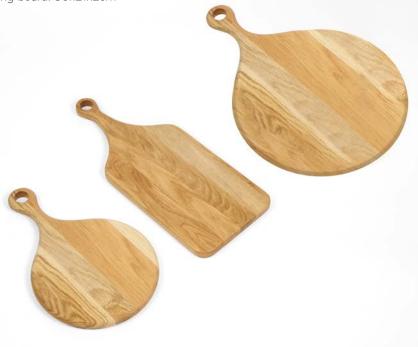

### **NATIVE**

Introducing our Native Boards collection, where the essence of naturalness and simplicity is expressed through high-quality oak and soft, organic shapes. Each board in our Native collection symbolizes the warmth and comfort of home and a connection to nature.

Pizza board S: 39x52x2cm Pizza board M: 50x35x2cm Cutting board: 50x21x2cm