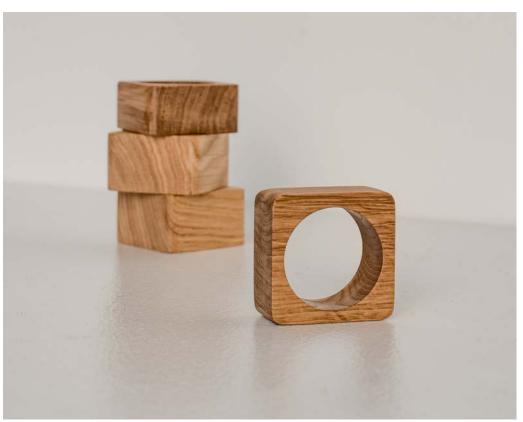

edge detail makes chopping board more stylish.

Material: oak

Height: 27x19x3 cm









#### **CHOP-CHOP CLASSIC**

PRODUCT COULD BE BRANDED WITH YOUR OR YOUR CLIENT

Chop-Chop classic is made from the highest quality oak and has a really solid weight giving it a lovely feel. It is bound to make a great addition to any kitchen and dining table.

Material: oak

Classic mini size : 25x15x2 cm Classic size : 40x25x2 cm



## CHOP-CHOP SHAPELESS



PRODUCT COULD BE BRANDED WITH YOUR OR YOUR CLIENT LOGO

Oak wood Chop – Chop Shapeless board is ideal for use as chopping or serving board. This piece is a beautiful addition to any gourmets collection and strictly cut edge makes it easy to take it off the table.

Material: oak

Shapeless mini size: 25x15x1,5 cm Shapeless size: 38x28x2 cm















### **TOWER CANDLESTICKS**

These simple, elegant and handmade candlesticks were made of natural oak. Set of 3 different height.

Material: oak

Height: 35 cm, 30 cm, 25 cm Width: 5 cm Inside hole: 2.2 cm











# WOODEN MAGNETIC FRAMES





Handmade oak wood frames who will make your wall more interesting. The frames are sleek, modern and are strung with black vegan faux suede cord. Each frame is fitted with strong magnets, which come together to keep your artwork securely in position and will show off your prints beautifully.

Material: oak





#### **DUNES TABLE CLOCK**

Oak wood table clock design inspired by wind-sculpted sand dunes. This artful design creates an immediate sense of calm and invites you to take a moment to appreciate the beauty of the world around us. Whet