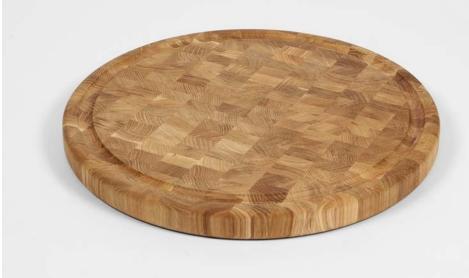

### **WOODSTONE WALNUT**

End grain pieces of walnut come together in a grid to shape a stunning cutting board fitted with hand grips for easy serving. Not only is it an eye-catching art piece, but it's also durable enough for everyday use. Choose your board size and unleash the knives. It will hold.

Material: walnut

Size S: 40x26x5 cm Size M: 55x38x5 cm