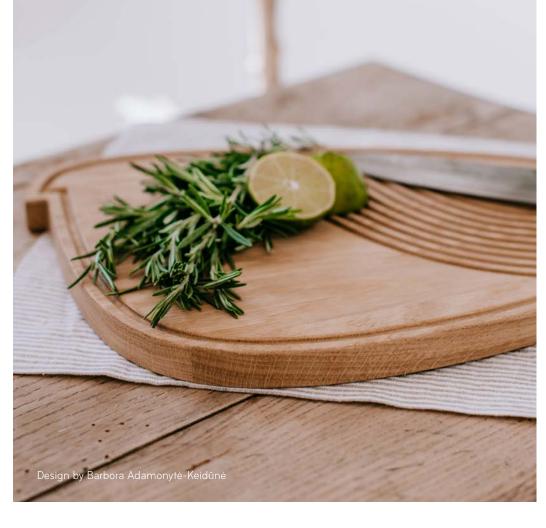

## **BIRDY BOARDS**

This gorgeous bird shaped chopping boards are made of solid oak and metal ring as a perfect detail to finish the boards. There are three sizes for your options: chopping, serving or use as a traditional board.

Material: oak

Birdy S: 21x15x1,5 cm Birdy M: 31x21x2 cm Birdy L: 42x28x2 cm