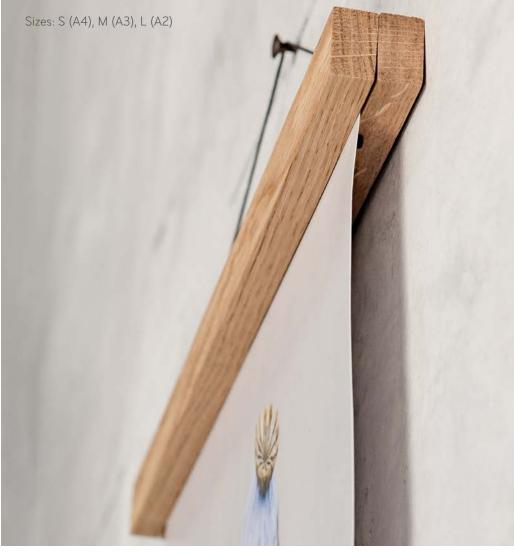

# WOODEN MAGNETIC FRAMES

Handmade oak wood frames who will make your wall more interesting. The frames are sleek, modern and are strung with black vegan faux suede cord. Each frame is fitted with strong magnets, which come together to keep your artwork securely in position and will show off your prints beautifully.