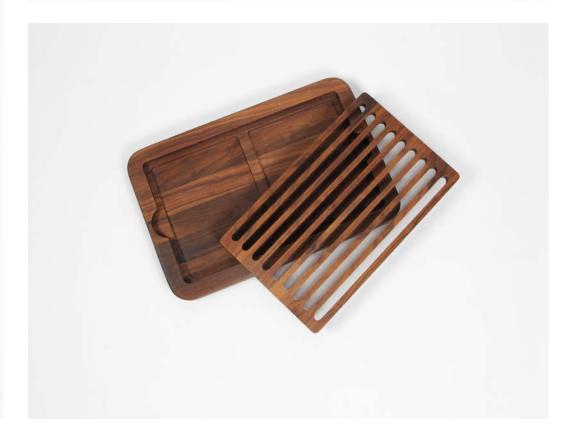

### **BUTCHER BOARD**

With groove.

The natural beauty of luxurious walnut guarantees that you'll have a chopping board that is both eye-catching and highly functional. These boards have softened chamfered edges all around and precisely carved grooves on the top side. These juice grooves are strategically added to help contain juices from meats and fruits, keeping your workspace clean and organized during meal preparation.

Size S: 45x30x4cm Size M: 50x38x4cm Size L: 60x45x4cm