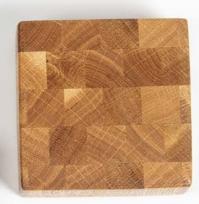

### **WOODSTONE WALNUT**

End grain pieces of walnut come together in a grid to shape a stunning cutting board fitted with hand grips for easy serving. Not only is it an eye-catching art piece, but it's also durable enough for everyday use. Choose your board size and unleash the knives. It will hold.

Material: walnut

Size S: 40x26x5 cm Size M: 55x38x5 cm