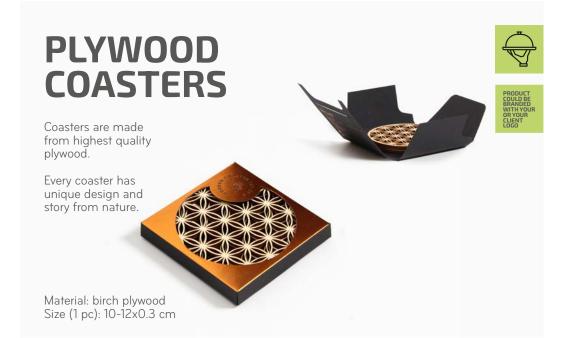

# PLYWOOD POT COASTER

A wooden coaster for pot is a nice adition to every kitchen and on every table. Coasters are made from highest quality plywood.

Material: birch plywood Sizes: Ø 15 cm, Ø 25 cm

#### Available designs

15 cm