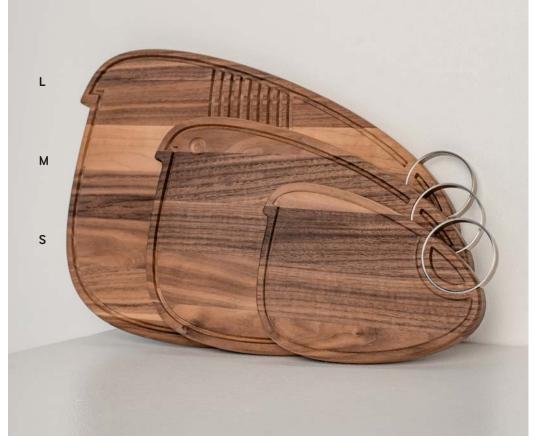

## **BIRDY BOARDS**

This gorgeous bird shaped chopping boards are made of solid oak and metal ring as a perfect detail to finish the boards. There are three sizes for your options: chopping, serving or use as a traditional board.

Material: oak

Birdy S: 21x15x1,5 cm Birdy M: 31x21x2 cm Birdy L: 42x28x2 cm