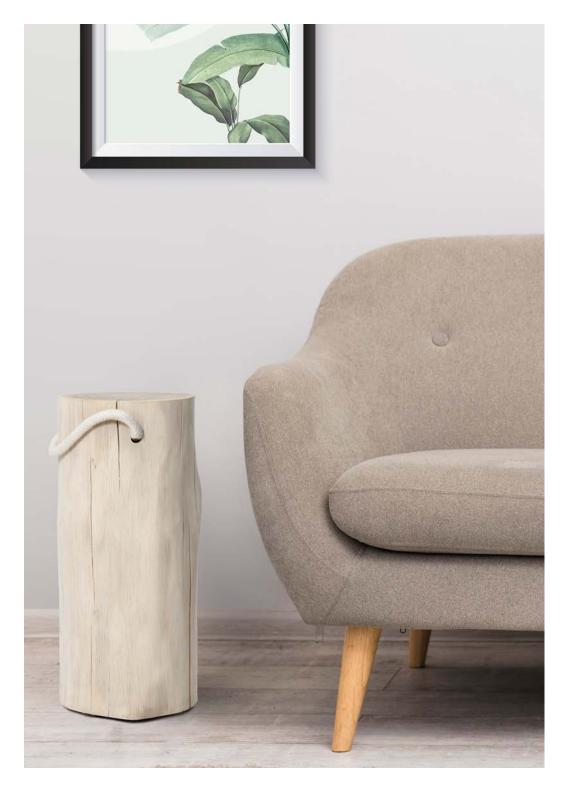

## **TREE 4 TAIL**

Wooden oak stool.

Diameter: Ø 20-24 cm

Height: 43 cm Package size: 30x30x55 cm