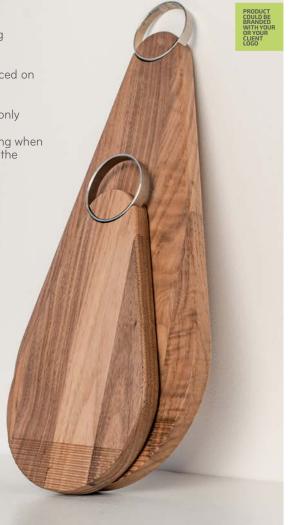

#### **SERVIRO**

Walnut/oak serving board.

SERVIRO is an invitation to try something intriguingly delicious.

This is what delicacies look like when placed on this drop-shaped walnut board.

Two special details make this object not only elegant but also functional: a metal ring for easy gripping and hanging when not in use and the grooves at the end of the cutting board – for convenient cutting.

SERVIRO was created by Lithuanian award-winning product designer Barbora Adamonytė-Keidūnė.

Material: walnut/ oak

Size S: 28x15x2 cm Size M: 43x20x2 cm

#3

#1