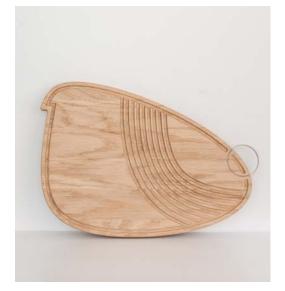

## **BIRDY BOARDS**

This gorgeous bird shaped chopping boards are made of solid oak and metal ring as a perfect detail to finish the boards. There are three sizes for your options: chopping, serving or use as a traditional board.

Material: oak

Birdy S: 21x15x1,5 cm Birdy M: 31x21x2 cm Birdy L: 42x28x2 cm