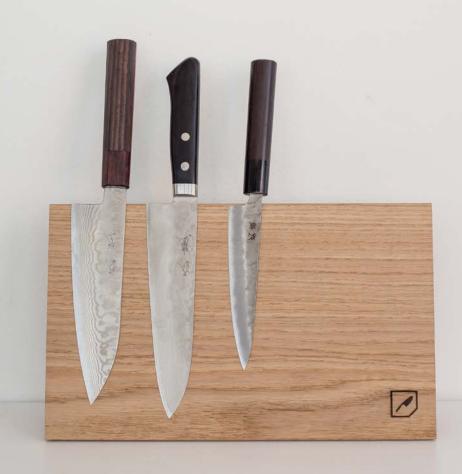

### **HOLD MY KNIFE WALL**

Crafted of natural oak with powerful hidden magnets. A beautiful and useful addition to your kitchen. Securely holds knives of all sizes, scissors, bottle openers and other metal kitchen utensils. Modern and clean look. Made from the highest quality oak wood and finished with food safe board oil.

Size: 40x6x2 cm

3M VHB tape: No more drilling into tiles. This knife holder comes with 3 m of double-sided tape for easy and hassle-free wall mounting.