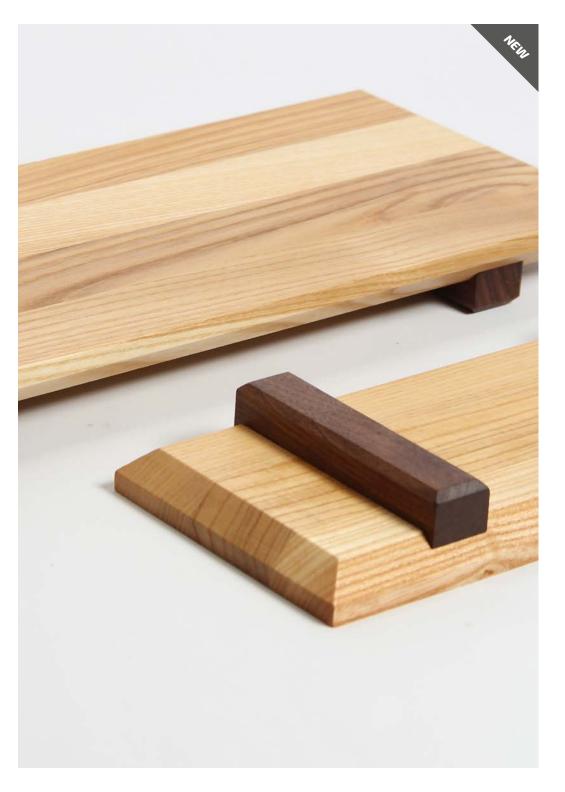

# NIYA COLLECTION – OVAL TRAY

Ash Oval Trays are made of natural oak and eminently useful all around the home, whether for serving, display or holding items like jewellery and watches at your bedside. Finished in foodsafe mineral oil.

Material: ash

Oval tray S: 24x12x1,5 cm Oval tray L: 36x12x1,5 cm Engraved details make boards more fabulous and decorate your table.