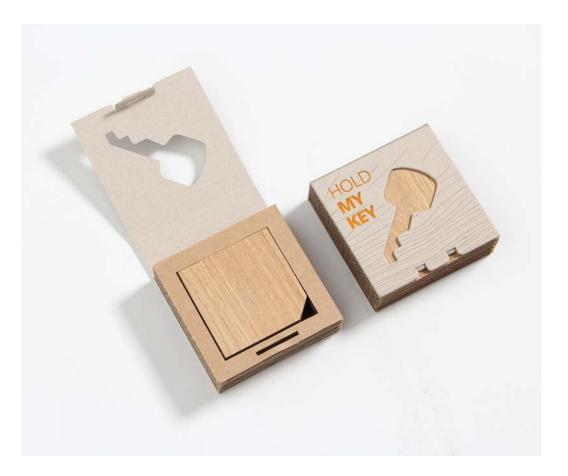

### **HOLD MY KEY**

Crafted of natural oak with powerful hidden magnets. A beautiful and useful addition to your home. Modern and clean look. Be closer to a nature and closer to yourself.

Material: oak

Size: 8x8x3 cm

3M VHB tape: No more drilling into tiles. This key holder comes with 3M of double-sided tape for easy and hassle-free wall mounting.