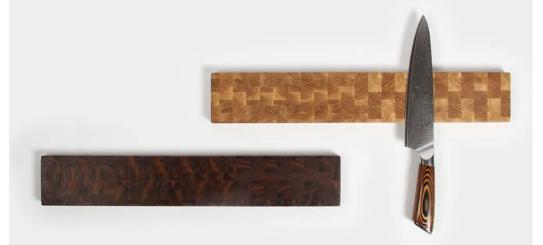

### **HOLD MY KNIFE WALL**

Crafted of natural oak with powerful hidden magnets. A beautiful and useful addition to your kitchen. Securely holds knives of all sizes, scissors, bottle openers and other metal kitchen utensils. Modern and clean look. Made from the highest quality oak wood and finished with food safe board oil.

Size: 40x6x2 cm

3M VHB tape: No more drilling into tiles. This knife holder comes with 3 m of double-sided tape for easy and hassle-free wall mounting.