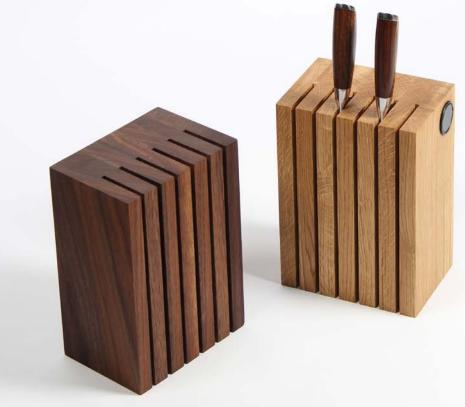

### **BLOCK KNIFE HOLDER**

This knife Block is designed to fit 6 knives. Every spacing for knife has neodymium magnets to hold knife in place securely. Stylish and stable BLOCK ensures you always have sharp knife at hand, making your kitchen life more convenient. Hidden sharpener keeps your knife prepared whenever you are getting ready to chop.

PRODUCT COULD BE BRANDED WITH YOUR OR YOUR CLIENT LOGO

Material: oak/walnut

Size: 17x12x25 cm

A beautiful and useful addition to your kitchen crafted with powerful hidden magnets.

Made from end grain solid oak or walnut wood.