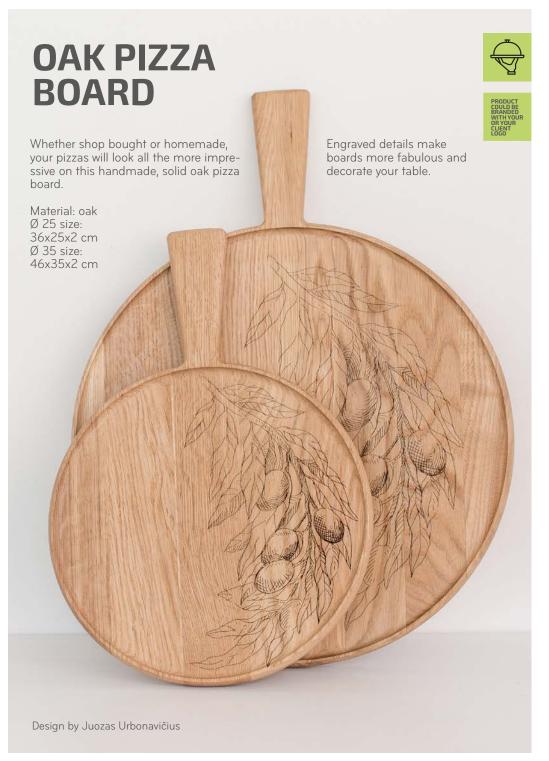

#### **PIZZA BOARD**

This wooden board is the perfect tool for making homemade pizza pies or even working in a professional kitchen. It's also a perfect addition to your kitchen and dining room, working great as a chopping board for fruits and vegetables, a serving platter for cheese and charcuterie, or even for dishing out bread and cakes.

Material: maple

Size: 47x35x20 cm

Material: ash

Oval tray S: 24x12x1,5 cm Oval tray L: 36x12x1,5 cm Engraved details make boards more fabulous and decorate your table.