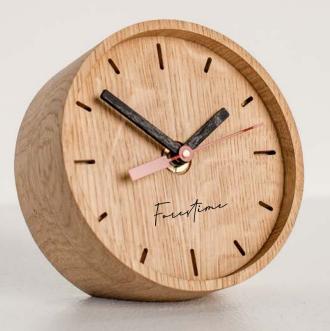

### **TABLE CLOCK**

This minimalist and unique Table Clock is made from solid oak wood. Its modern design will suit perfectly into almost every interior.

Material: oak

Size: 5x12x12 cm