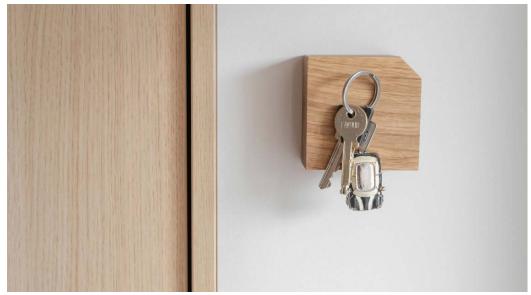

### **HOLD MY KEY**

Crafted of natural oak with powerful hidden magnets. A beautiful and useful addition to your home. Modern and clean look. Be closer to a nature and closer to yourself.

Material: oak

Size: 8x8x3 cm

3M VHB tape: No more drilling into tiles. This key holder comes with 3M of double-sided tape for easy and hassle-free wall mounting.