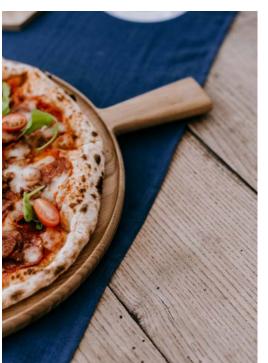

Material: pine

Size S: 20x38x2 cm Size M: 20x62x2 cm

**PINE PIZZA BOARD** This burned pine wood board is the perfect tool for making homemade pizza pies or even working in a professional kitchen. It's also a perfect addition to your kitchen and dining room, working great as a chopping board for fruits and vegetables, a serving platter for cheese and charcuterie, or even for dishing out bread and cakes. Material: pine