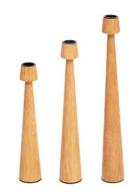

### **TOWER CANDLESTICKS**

These simple, elegant and handmade candlesticks were made of natural oak. Set of 3 different height.

Material: oak

Height: 35 cm, 30 cm, 25 cm Width: 5 cm Inside hole: 2.2 cm