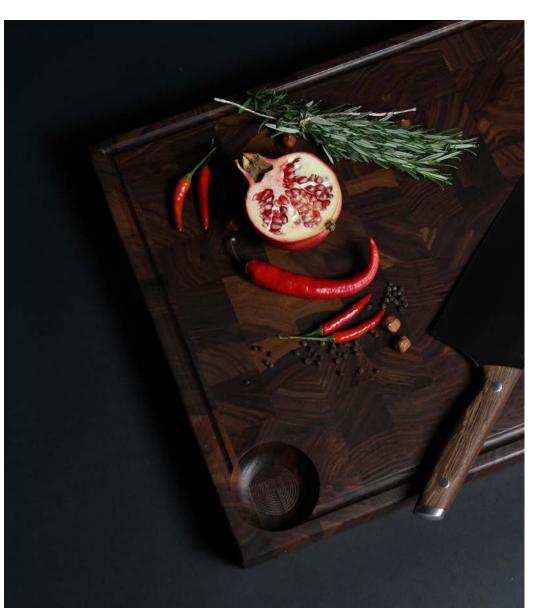

### **WOODSTONE WALNUT**

End grain pieces of walnut come together in a grid to shape a stunning cutting board fitted with hand grips for easy serving. Not only is it an eye-catching art piece, but it's also durable enough for everyday use. Choose your board size and unleash the knives. It will hold.

Material: walnut

Size S: 40x26x5 cm Size M: 55x38x5 cm