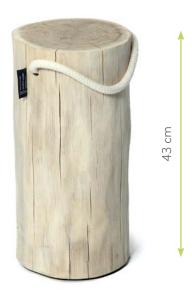

## **TREE 4 TAIL**

Wooden oak stool.

Diameter: Ø 20-24 cm

Height: 43 cm Package size: 30x30x55 cm