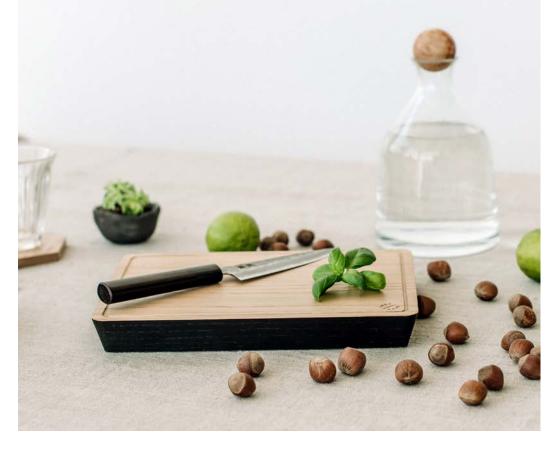

### **BLOCK KNIFE HOLDER**

This knife Block is designed to fit 6 knives. Every spacing for knife has neodymium magnets to hold knife in place securely. Stylish and stable BLOCK ensures you always have sharp knife at hand, making your kitchen life more convenient. Hidden sharpener keeps your knife prepared whenever you are getting ready to chop.

PRODUCT COULD BE BRANDED WITH YOUR OR YOUR CLIENT LOGO

Material: oak/walnut

Size: 17x12x25 cm

A beautiful and useful addition to your kitchen crafted with powerful hidden magnets.

Made from end grain solid oak or walnut wood.