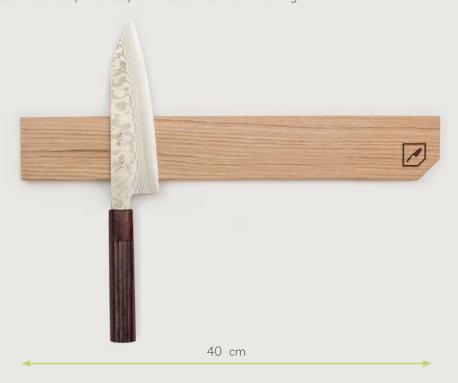

### **HOLD MY KNIFE WALL**

Crafted of natural oak with powerful hidden magnets. A beautiful and useful addition to your kitchen. Securely holds knives of all sizes, scissors, bottle openers and other metal kitchen utensils. Modern and clean look. Made from the highest quality oak wood and finished with food safe board oil.

Size: 40x6x2 cm

3M VHB tape: No more drilling into tiles. This knife holder comes with 3 m of double-sided tape for easy and hassle-free wall mounting.