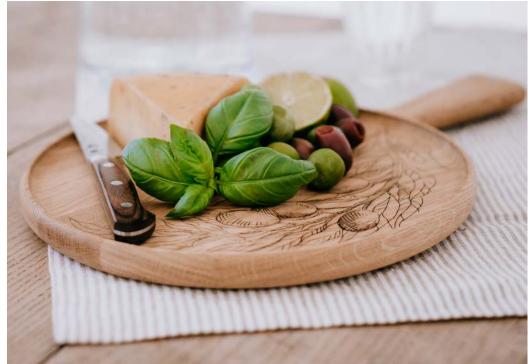

### **NATIVE**

Introducing our Native Boards collection, where the essence of naturalness and simplicity is expressed through high-quality oak and soft, organic shapes. Each board in our Native collection symbolizes the warmth and comfort of home and a connection to nature.

Pizza board S: 39x52x2cm Pizza board M: 50x35x2cm Cutting board: 50x21x2cm

### **NATIVE**

Serving board.

Material: oak/ walnut

Size: 50x10x2cm