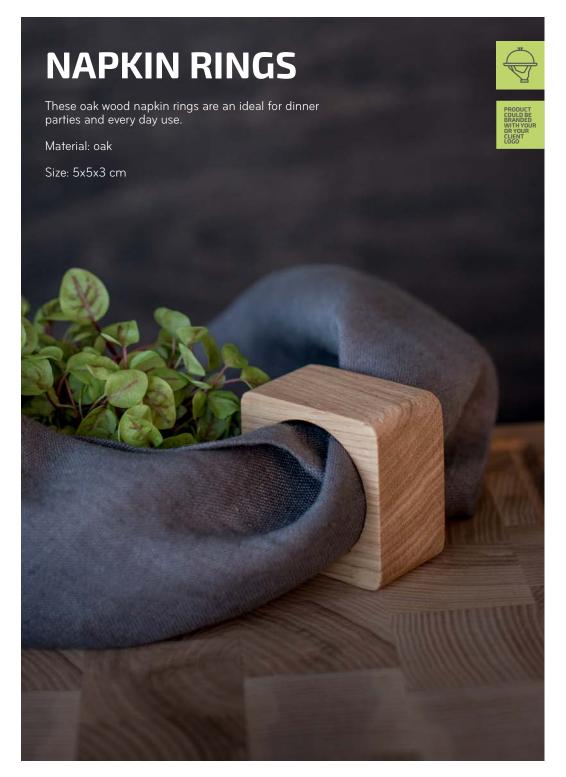

k edge detail makes chopping board more stylish.

Material: oak

Height: 27x19x3 cm









#### **CHOP-CHOP CLASSIC**

PRODUCT COULD BE BRANDED WITH YOUR OR YOUR CLIENT

Chop-Chop classic is made from the highest quality oak and has a really solid weight giving it a lovely feel. It is bound to make a great addition to any kitchen and dining table.

Material: oak

Classic mini size : 25x15x2 cm Classic size : 40x25x2 cm



## CHOP-CHOP SHAPELESS



PRODUCT COULD BE BRANDED WITH YOUR OR YOUR CLIENT LOGO

Oak wood Chop – Chop Shapeless board is ideal for use as chopping or serving board. This piece is a beautiful addition to any gourmets collection and strictly cut edge makes it easy to take it off the table.

Material: oak

Shapeless mini size: 25x15x1,5 cm Shapeless size: 38x28x2 cm















### **TOWER CANDLESTICKS**

These simple, elegant and handmade candlesticks were made of natural oak. Set of 3 different height.

Material: oak

Height: 35 cm, 30 cm, 25 cm Width: 5 cm Inside hole: 2.2 cm











# WOODEN MAGNETIC FRAMES





Handmade oak wood frames who will make your wall more interesting. The frames are sleek, modern and are strung with black vegan faux suede cord. Each frame is fitted with strong magnets, which come together to keep your artwork securely in position and will show off your prints beautifully.

Material: oak





#### **DUNES TABLE CLOCK**

Oak wood table clock design inspired by wind-sculpted sand dunes. This artful design creates an immediate sense of calm and invites you to take a moment to appreciate the beauty of the world around us. Wh