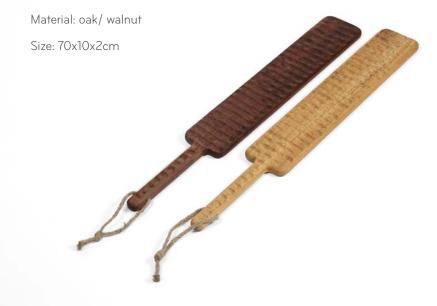

### **BUTCHER BOARD**

Without groove.

These Butcher boards are made from luxurious walnut which adds a natural elegance to your culinary space. What sets these Butcher boards apart is their thoughtful design, complete with a comfortable cutout for your fingers, allowing for easy handling and maneuverability during meal preparation. Whether you're chopping or serving, these boards provide comfort, making kitchen tasks a breeze.

Material: walnut

Size S: 30x20x3cm Size M: 43x30x3cm Size L: 50x35x3cm Round: Ø 50x4cm