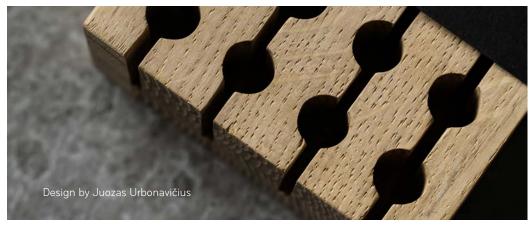

### **BLOCK KNIFE HOLDER**

This knife Block is designed to fit 6 knives. Every spacing for knife has neodymium magnets to hold knife in place securely. Stylish and stable BLOCK ensures you always have sharp knife at hand, making your kitchen life more convenient. Hidden sharpener keeps your knife prepared whenever you are getting ready to chop.

PRODUCT COULD BE BRANDED WITH YOUR OR YOUR CLIENT LOGO

Material: oak/walnut

Size: 17x12x25 cm

A beautiful and useful addition to your kitchen crafted with powerful hidden magnets.

Made from end grain solid oak or walnut wood.