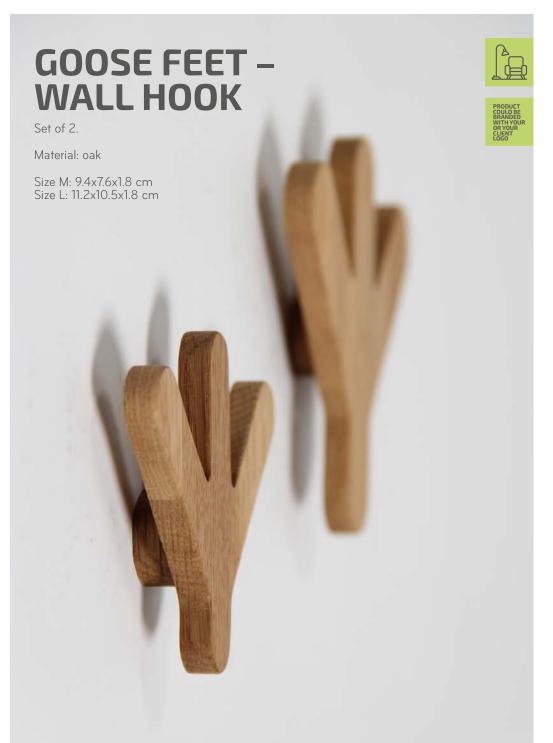

detail makes chopping board more stylish.

Material: oak

Height: 27x19x3 cm









#### **CHOP-CHOP CLASSIC**

PRODUCT COULD BE BRANDED WITH YOUR OR YOUR CLIENT

Chop-Chop classic is made from the highest quality oak and has a really solid weight giving it a lovely feel. It is bound to make a great addition to any kitchen and dining table.

Material: oak

Classic mini size : 25x15x2 cm Classic size : 40x25x2 cm



## CHOP-CHOP SHAPELESS



PRODUCT COULD BE BRANDED WITH YOUR OR YOUR CLIENT LOGO

Oak wood Chop – Chop Shapeless board is ideal for use as chopping or serving board. This piece is a beautiful addition to any gourmets collection and strictly cut edge makes it easy to take it off the table.

Material: oak

Shapeless mini size: 25x15x1,5 cm Shapeless size: 38x28x2 cm















### **TOWER CANDLESTICKS**

These simple, elegant and handmade candlesticks were made of natural oak. Set of 3 different height.

Material: oak

Height: 35 cm, 30 cm, 25 cm Width: 5 cm Inside hole: 2.2 cm











# WOODEN MAGNETIC FRAMES





Handmade oak wood frames who will make your wall more interesting. The frames are sleek, modern and are strung with black vegan faux suede cord. Each frame is fitted with strong magnets, which come together to keep your artwork securely in position and will show off your prints beautifully.

Material: oak





#### **DUNES TABLE CLOCK**

Oak wood table clock design inspired by wind-sculpted sand dunes. This artful design creates an immediate sense of calm and invites you to take a moment to appreciate the beauty of the world around us. Whether