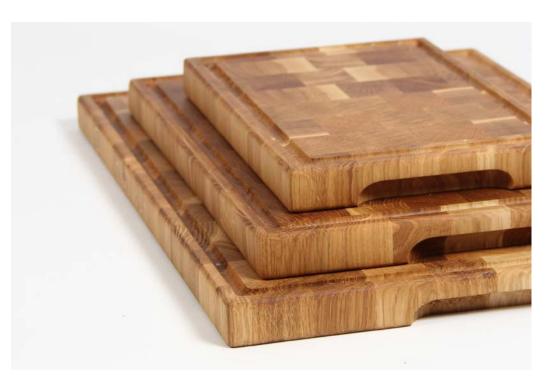

### **WOODSTONE WALNUT**

End grain pieces of walnut come together in a grid to shape a stunning cutting board fitted with hand grips for easy serving. Not only is it an eye-catching art piece, but it's also durable enough for everyday use. Choose your board size and unleash the knives. It will hold.

Material: walnut

Size S: 40x26x5 cm Size M: 55x38x5 cm