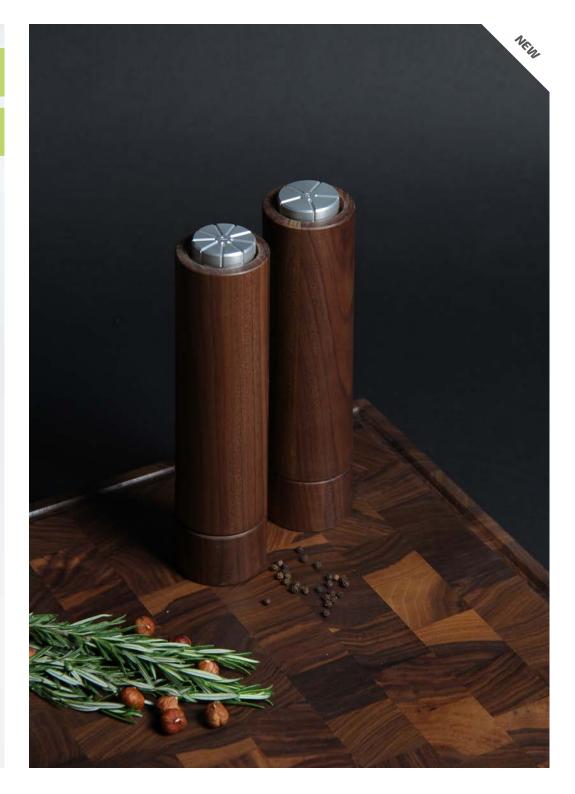

### **UPSIDE DOWN**

Salt & Pepper Grinders

Created with a problem-solving product: inverts traditional salt and pepper mills by putting the mechanism at the top. These solid grinders are made using natural oak and walnut wood, containing high quality mechanisms.

UPSIDE DOWN design was created by Lithuanian award-winning product designer Barbora Adamonytė - Keidūnė.

Material: oak/walnut

Size: Ø 5.4x22.5 cm