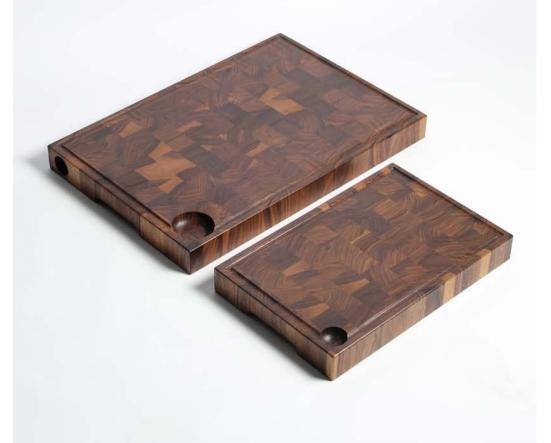

### **WOODSTONE WALNUT**

End grain pieces of walnut come together in a grid to shape a stunning cutting board fitted with hand grips for easy serving. Not only is it an eye-catching art piece, but it's also durable enough for everyday use. Choose your board size and unleash the knives. It will hold.

Material: walnut

Size S: 40x26x5 cm Size M: 55x38x5 cm