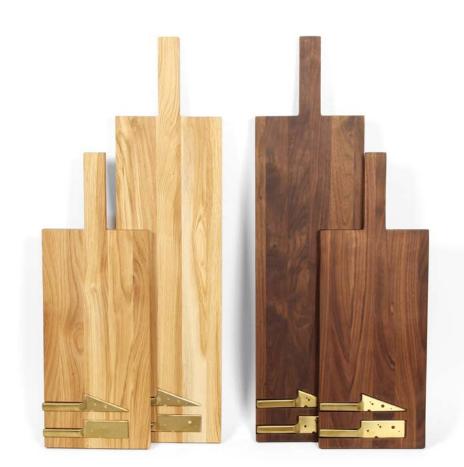

WE PRODUCE PRIVATE LABEL

Our new Cheese boards boasts a sleek and smooth surface that provides the perfect canvas for presenting a variety of cheeses in style. Each knife is crafted with cheese-inspired elements, reflecting the artistry and attention to detail that defines our collection. Whether you're hosting a formal gathering or indulging in a cozy night in, this set promises to enhance the enjoyment of your favorite cheeses with every slice.

PRODUCT COULD BE BRANDED WITH YOUR OR YOUR CLIENT

Material: oak/ walnut

Size S: 42x20x2cm Size M: 55x20x2cm Size L: 75x20x2 cm