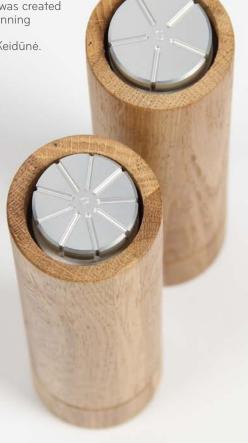

### **UPSIDE DOWN**

Salt & Pepper Grinders

Created with a problem-solving product: inverts traditional salt and pepper mills by putting the mechanism at the top. These solid grinders are made using natural oak and walnut wood, containing high quality mechanisms.

UPSIDE DOWN design was created by Lithuanian award-winning product designer Barbora Adamonytė - Keidūnė.

Material: oak/walnut

Size: Ø 5.4x22.5 cm