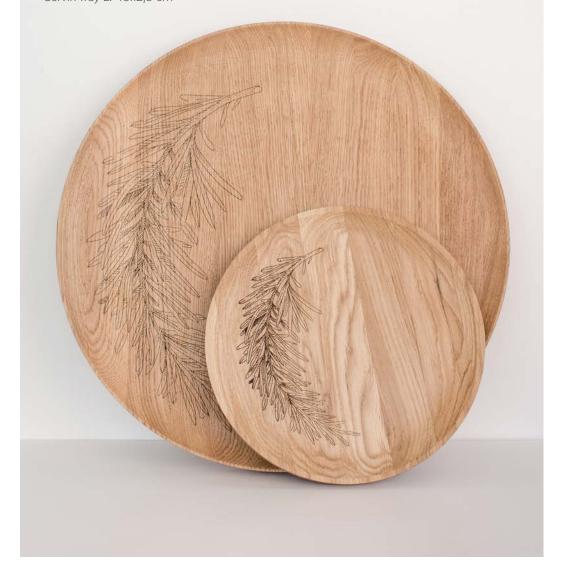

### **NATIVE**

Introducing our Native Boards collection, where the essence of naturalness and simplicity is expressed through high-quality oak and soft, organic shapes. Each board in our Native collection symbolizes the warmth and comfort of home and a connection to nature.

Pizza board S: 39x52x2cm Pizza board M: 50x35x2cm Cutting board: 50x21x2cm

### **NATIVE**

Serving board.

Material: oak/ walnut

Size: 50x10x2cm