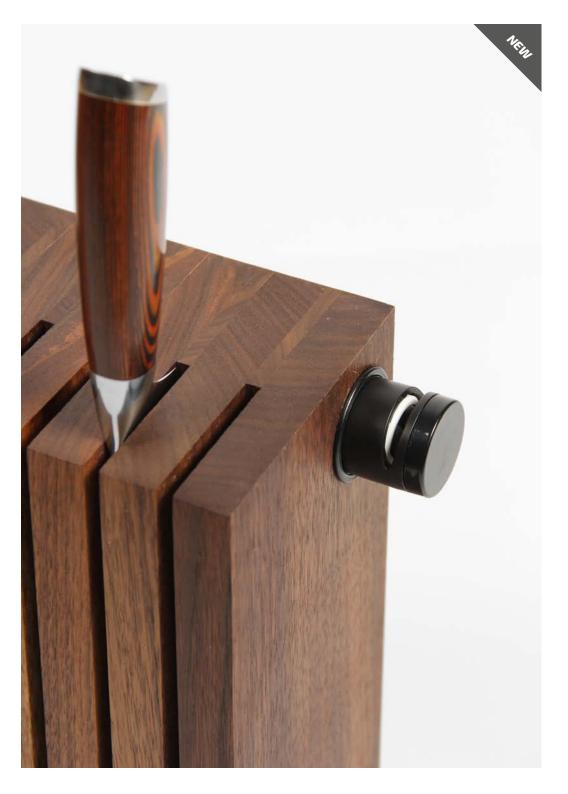

### **BLOCK KNIFE HOLDER**

This knife Block is designed to fit 6 knives. Every spacing for knife has neodymium magnets to hold knife in place securely. Stylish and stable BLOCK ensures you always have sharp knife at hand, making your kitchen life more convenient. Hidden sharpener keeps your knife prepared whenever you are getting ready to chop.

PRODUCT COULD BE BRANDED WITH YOUR OR YOUR CLIENT LOGO

Material: oak/walnut

Size: 17x12x25 cm

A beautiful and useful addition to your kitchen crafted with powerful hidden magnets.

Made from end grain solid oak or walnut wood.