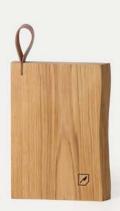

# **BLOCK\***

BLOCK combines the natural beauty of wood with durable functionality. This board is made from a single piece of food with natural cracks. Every split is appreciated as a stage of the tree's life, now gracing your home with its organic charm. Board is finished with wood mineral oil which seeps into the wood grain to offer a bit of protection against changes in humidity, which makes the wood less susceptible to cracking or warping. BLOCK is more than just a cutting or serving board - it's a slice of nature in your home.

Material: oak/ walnut

Size M: 33x22x4.5cm Size L: 50x25x4.5cm