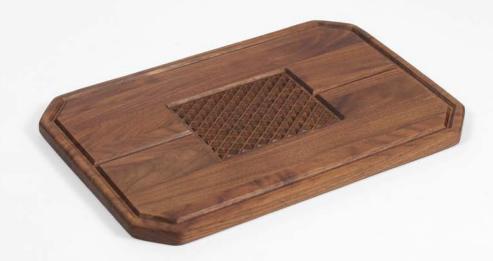

### **BUTCHER BOARD**

With groove.

The natural beauty of luxurious walnut guarantees that you'll have a chopping board that is both eye-catching and highly functional. These boards have softened chamfered edges all around and precisely carved grooves on the top side. These juice grooves are strategically added to help contain juices from meats and fruits, keeping your workspace clean and organized during meal preparation.

Size S: 45x30x4cm Size M: 50x38x4cm Size L: 60x45x4cm