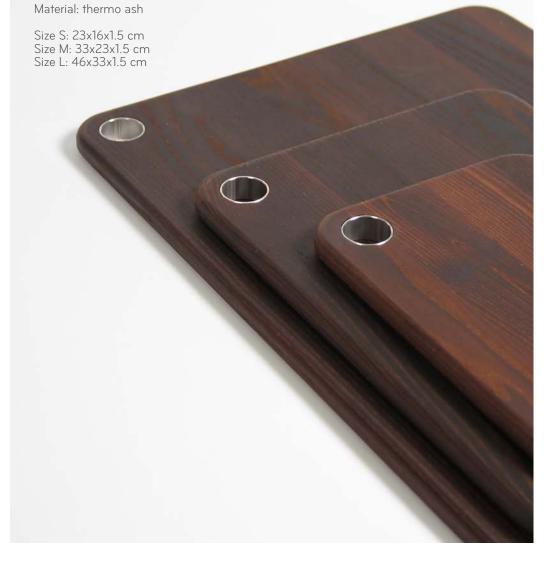

### **RAINBOW BOARDS**

Our Rainbow Chopping Boards are crafted from eco-friendly thermo-modified ash-wood, making them resistant to moisture, decay, and insects. This ensures they're strong and exceptionally durable. With a rainbow side used for serving and a chopping side for meal prep, they're practical, stylish and versatile.

Spice up your kitchen with our dual-functional Rainbow Chopping Boards!

Material: thermo ash

Size M: 48x18.5x1.5 cm