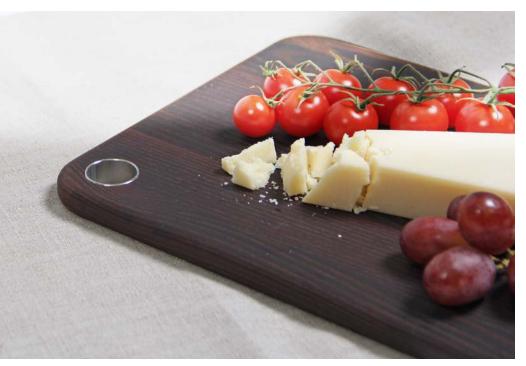

WE PRODUCE PRIVATE LABEL

Our new Cheese boards boasts a sleek and smooth surface that provides the perfect canvas for presenting a variety of cheeses in style. Each knife is crafted with cheese-inspired elements, reflecting the artistry and attention to detail that defines our collection. Whether you're hosting a formal gathering or indulging in a cozy night in, this set promises to enhance the enjoyment of your favorite cheeses with every slice.

PRODUCT COULD BE BRANDED WITH YOUR OR YOUR CLIENT

Material: oak/ walnut

Size S: 42x20x2cm Size M: 55x20x2cm Size L: 75x20x2 cm