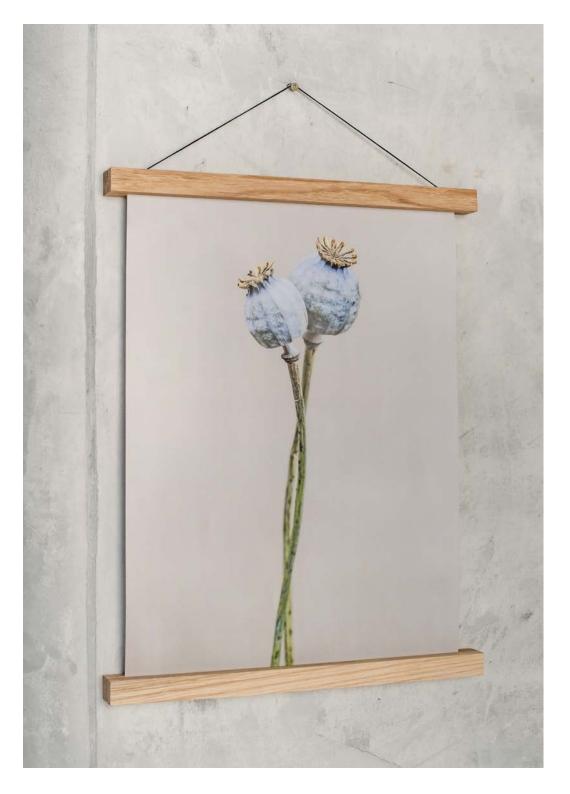

# WOODEN MAGNETIC FRAMES

Handmade oak wood frames who will make your wall more interesting. The frames are sleek, modern and are strung with black vegan faux suede cord. Each frame is fitted with strong magnets, which come together to keep your artwork securely in position and will show off your prints beautifully.