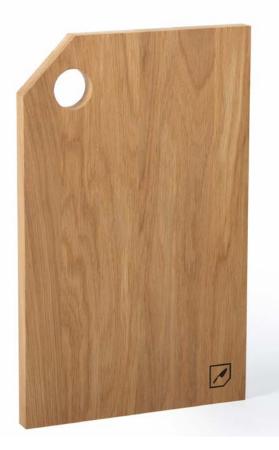

## CHOP-CHOP SHAPELESS

PRODUCT COULD BE BRANDED WITH YOUR OR YOUR CLIENT LOGO

Oak wood Chop – Chop Shapeless board is ideal for use as chopping or serving board. This piece is a beautiful addition to any gourmets collection and strictly cut edge makes it easy to take it off the table.

Material: oak

Shapeless mini size: 25x15x1,5 cm Shapeless size: 38x28x2 cm