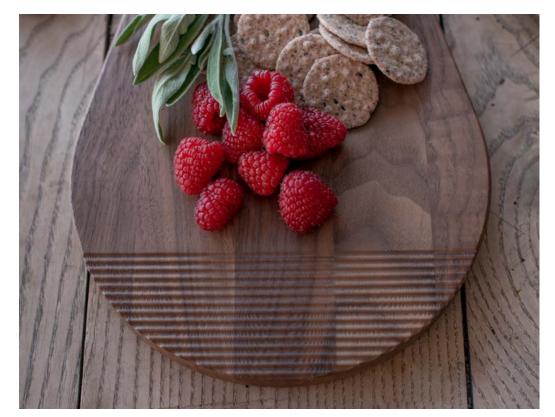

## **SUSHI BOARDS**

A striking serving board, ideal for sushi or for use as a cheese board. The pale, creamy tones of ash provide a subtle backdrop that beautifully contrasts with the rich, dark hues of walnut. The seamless integration of these two woods creates a visually stunning presentation that's as captivating as the art of sushi itself.

Material: ash/walnut

Size S: 30x12x3.5 cm Size M: 38x17x3.5 cm