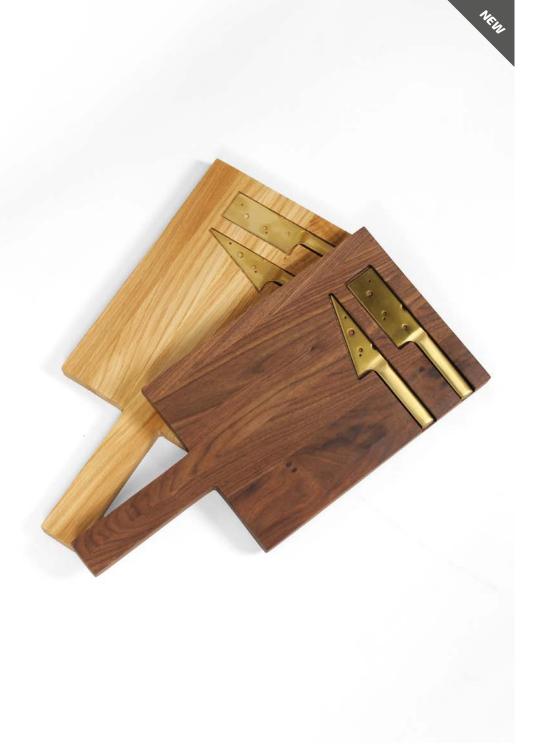

WE PRODUCE PRIVATE LABEL

Our new Cheese boards boasts a sleek and smooth surface that provides the perfect canvas for presenting a variety of cheeses in style. Each knife is crafted with cheese-inspired elements, reflecting the artistry and attention to detail that defines our collection. Whether you're hosting a formal gathering or indulging in a cozy night in, this set promises to enhance the enjoyment of your favorite cheeses with every slice.

PRODUCT COULD BE BRANDED WITH YOUR OR YOUR CLIENT

Material: oak/ walnut

Size S: 42x20x2cm Size M: 55x20x2cm Size L: 75x20x2 cm