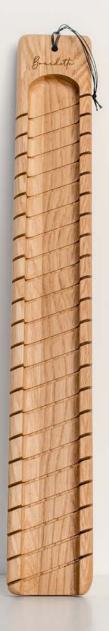

### **BOARDETTE**

Every baguette struggles to find a matching pair. Others are just too... short. But the long wait is over. Meet Boardette - a slicing and serving board, specially crafted for baguette. Smooth ash design comes with 16 diagonal incisions, ensuring bread slices are beautifully even. Boardette perfectly fits for serving baguette at family dinner, parties or bars & restaurants. Bread is meant for sharing and Boardette does that in style.

Material: ash

Size: 65x110x5 cm

PRODUCT
COULD BE
BRANDED
WITH YOUR
OR YOUR
CLIENT
LOGO

Chop or serve your favorite food on perfect oak chopping board. Black edge detail makes chopping board more stylish.