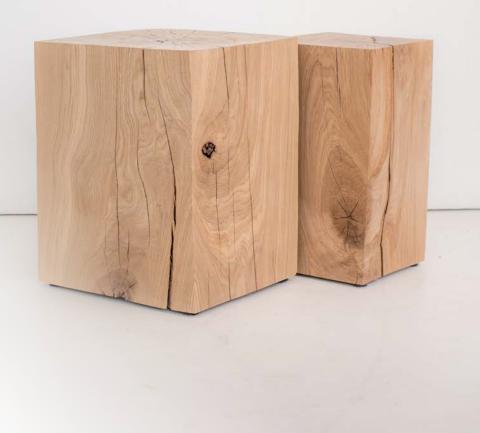

### **BLOCK STOOL**

PRODUCT COULD BE BRANDED WITH YOUR OR YOUR CLIENT LOGO

The Block stool is made of solid wood. It gets its distinctive character from the natural growth and the resulting rough irregularities. Further cracks may form in the stool as the wood continues to dry. It is versatile, not only as a stool, but also as a side table, flower bench or bedside table.

Material: oak

Block stool S: 24x24x46 cm Block stool L: 30x30x46 cm