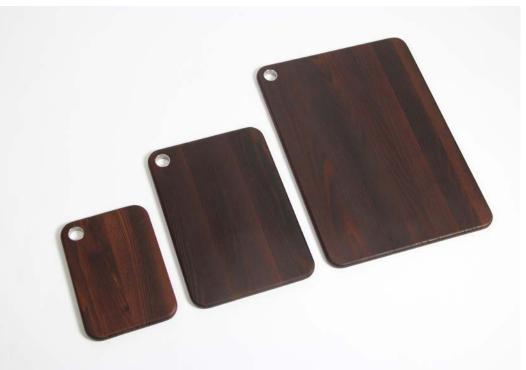

### **RAINBOW BOARDS**

Our Rainbow Chopping Boards are crafted from eco-friendly thermo-modified ash-wood, making them resistant to moisture, decay, and insects. This ensures they're strong and exceptionally durable. With a rainbow side used for serving and a chopping side for meal prep, they're practical, stylish and versatile.

Spice up your kitchen with our dual-functional Rainbow Chopping Boards!

Material: thermo ash

Size M: 48x18.5x1.5 cm