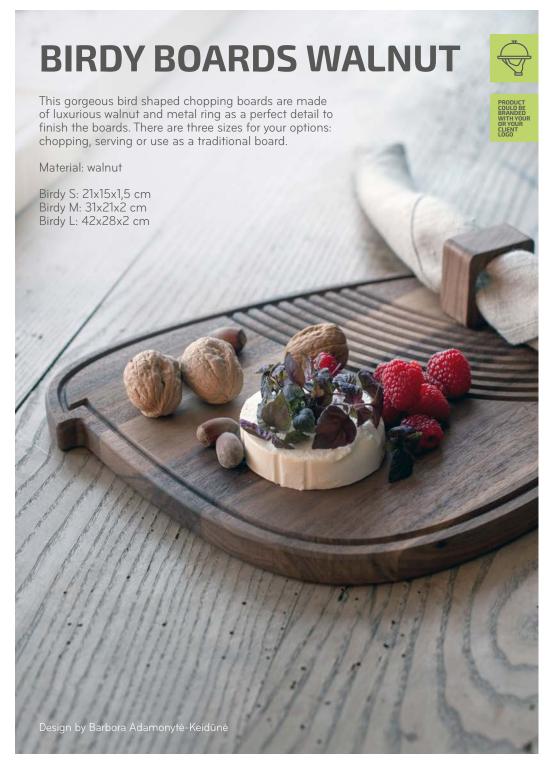

## **BIRDY BOARDS**

This gorgeous bird shaped chopping boards are made of solid oak and metal ring as a perfect detail to finish the boards. There are three sizes for your options: chopping, serving or use as a traditional board.

Material: oak

Birdy S: 21x15x1,5 cm Birdy M: 31x21x2 cm Birdy L: 42x28x2 cm