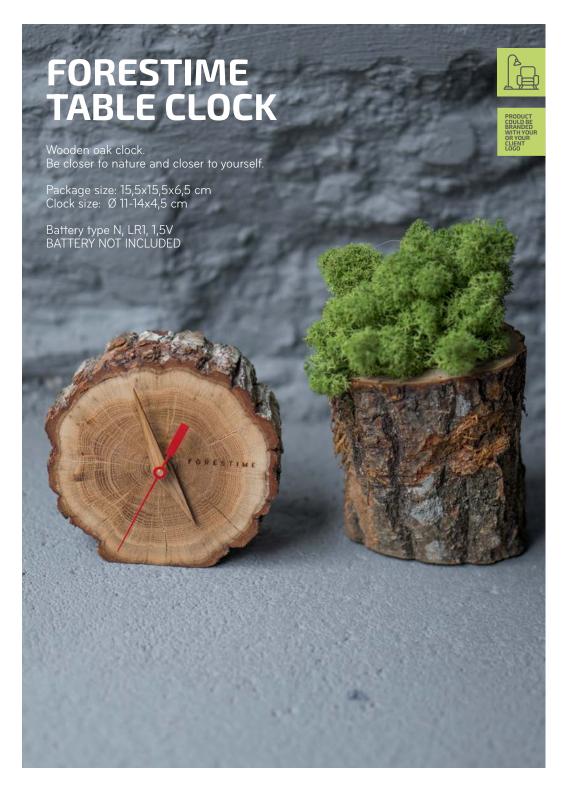

#### **DUNES TABLE CLOCK**

Oak wood table clock design inspired by wind-sculpted sand dunes. This artful design creates an immediate sense of calm and invites you to take a moment to appreciate the beauty of the world around us. Whether adorning your bedside table, desk, or mantel, this clock not only tells time but also tells a story of nature's quiet beauty.

Material: oak

Size: 12x12x5 cm