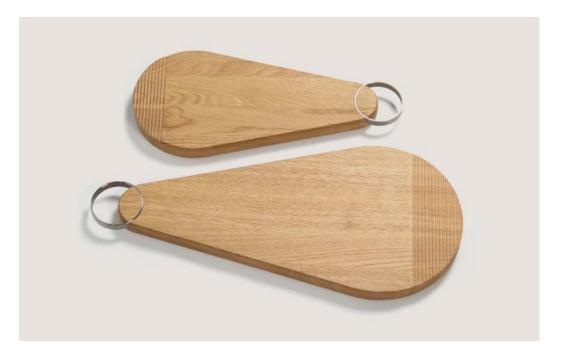

#### **SERVIRO**

Walnut/oak serving board.

SERVIRO is an invitation to try something intriguingly delicious.

This is what delicacies look like when placed on this drop-shaped walnut board.

Two special details make this object not only elegant but also functional: a metal ring for easy gripping and hanging when not in use and the grooves at the end of the cutting board – for convenient cutting.

SERVIRO was created by Lithuanian award-winning product designer Barbora Adamonytė-Keidūnė.

Material: walnut/ oak

Size S: 28x15x2 cm Size M: 43x20x2 cm

#3

#1