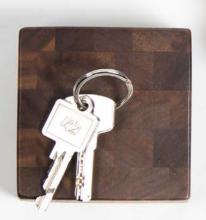

## **END GRAIN KEY HOLDER**

Made from end grain solid oak and walnut wood. Strong magnets are installed from the back, maintaining esthetic front look, so no screws and magnets are visible.

Material: oak/walnut

Size: 9x9x4 cm