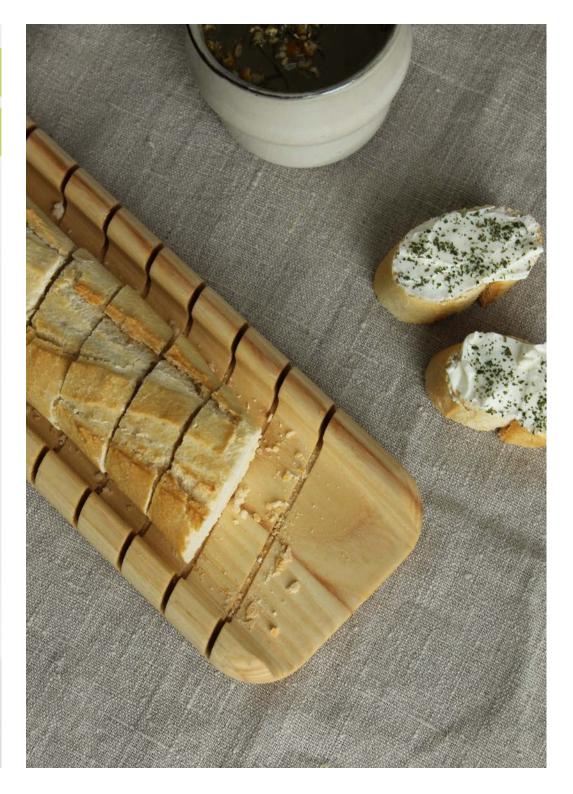

### **BOARDETTE**

Every baguette struggles to find a matching pair. Others are just too... short. But the long wait is over. Meet Boardette - a slicing and serving board, specially crafted for baguette. Smooth ash design comes with 16 diagonal incisions, ensuring bread slices are beautifully even. Boardette perfectly fits for serving baguette at family dinner, parties or bars & restaurants. Bread is meant for sharing and Boardette does that in style.

Material: ash

Size: 65x110x5 cm

PRODUCT
COULD BE
BRANDED
WITH YOUR
OR YOUR
CLIENT
LOGO

Chop or serve your favorite food on perfect oak chopping board. Black edge detail makes chopping board more stylish.