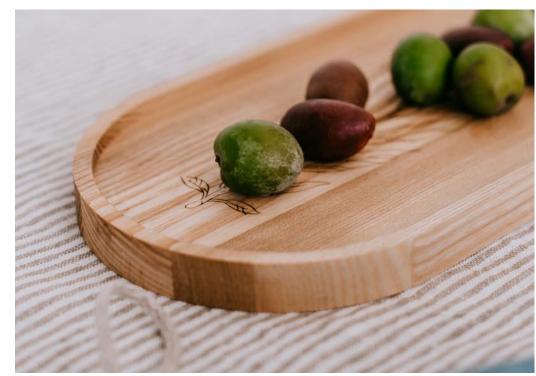

# **SERVING TRAYS**

Beautiful oak wood tray for serving what ever you want: can be either used as serving trays to carry cups or that they can be used a serving plates for bread, crisps and other dry foods. Engraved rosemary detail makes tray more attractive.

Material: oak Serving tray S: 30x2 cm Servin tray L: 45x2,5 cm

Material: ash

Oval tray S: 24x12x1,5 cm Oval tray L: 36x12x1,5 cm Engraved details make boards more fabulous and decorate your table.