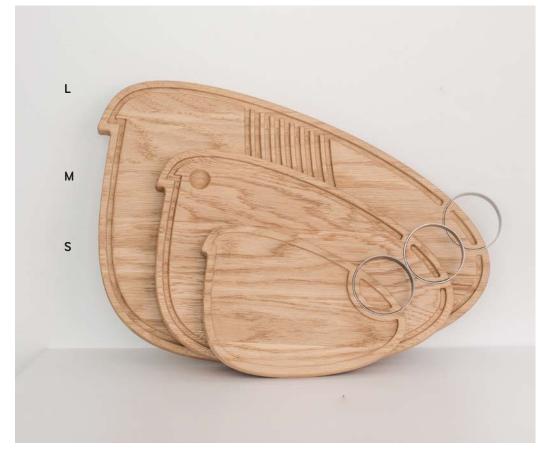

## **BIRDY BOARDS**

This gorgeous bird shaped chopping boards are made of solid oak and metal ring as a perfect detail to finish the boards. There are three sizes for your options: chopping, serving or use as a traditional board.

Material: oak

Birdy S: 21x15x1,5 cm Birdy M: 31x21x2 cm Birdy L: 42x28x2 cm