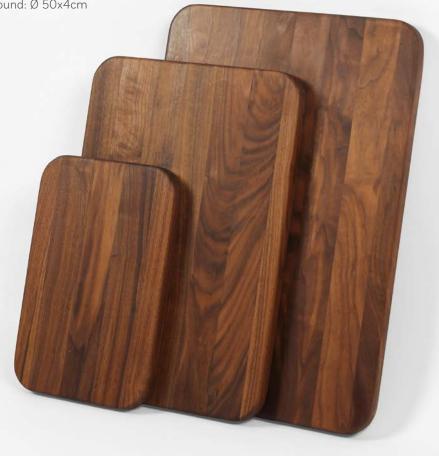

### **BUTCHER BOARD**

With groove.

The natural beauty of luxurious walnut guarantees that you'll have a chopping board that is both eye-catching and highly functional. These boards have softened chamfered edges all around and precisely carved grooves on the top side. These juice grooves are strategically added to help contain juices from meats and fruits, keeping your workspace clean and organized during meal preparation.

Size S: 45x30x4cm Size M: 50x38x4cm Size L: 60x45x4cm

Material: walnut

Size S: 30x20x3cm Size M: 43x30x3cm Size L: 50x35x3cm Round: Ø 50x4cm