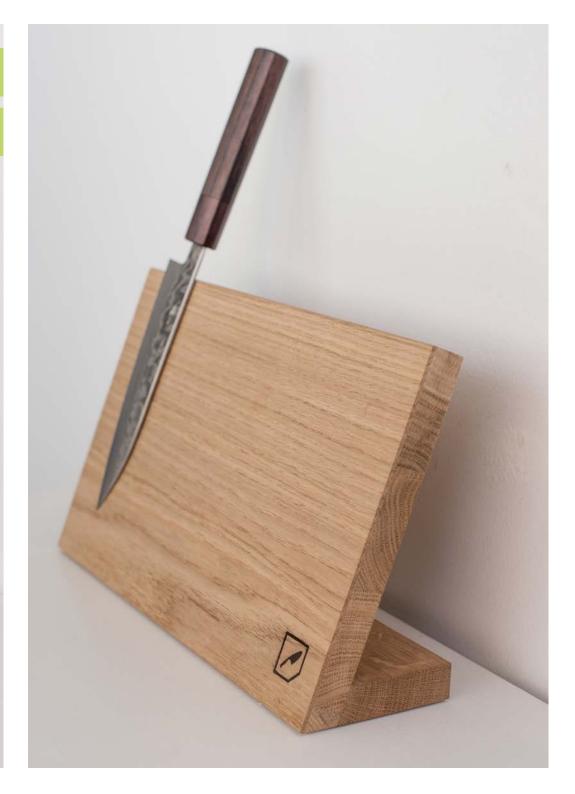

# **HOLD MY KNIFE TABLE**

The most elegant magnetic knife holder you will ever own. Made of oak with powerful magnets.

PRODUCT COULD BE BRANDED WITH YOUR OR YOUR CLIENT LOGO

Material: oak

Size: 32x9x19 cm