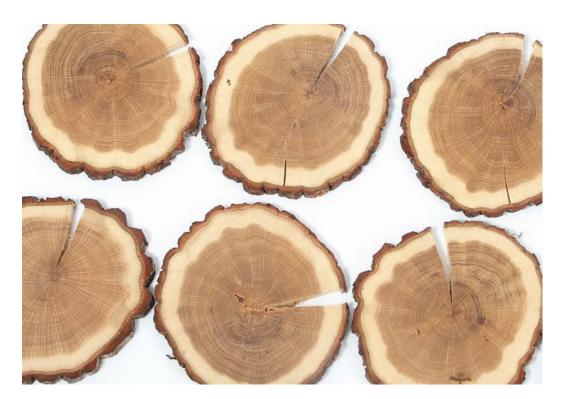

#### **TREE 4 TEA**

Wooden cup pads. Be closer to nature and closer to yourself: choose what type of tree you feel most related with and **Tree 4 Tea** pad will be inseparable part of your every cup!

Oak tree: brave, strong and independant. Birch tree: ambitious, impulsive, talented.

Apple tree: loving, shy, calm.
Alder tree: creative, determined, adventurous.

Choose from 4 types of wood:

6, 4 or 2 coaster wrapped with felt band in a box. Package size: 12x12,5x6,6 cm Coaster size: Ø 9-12 cm.