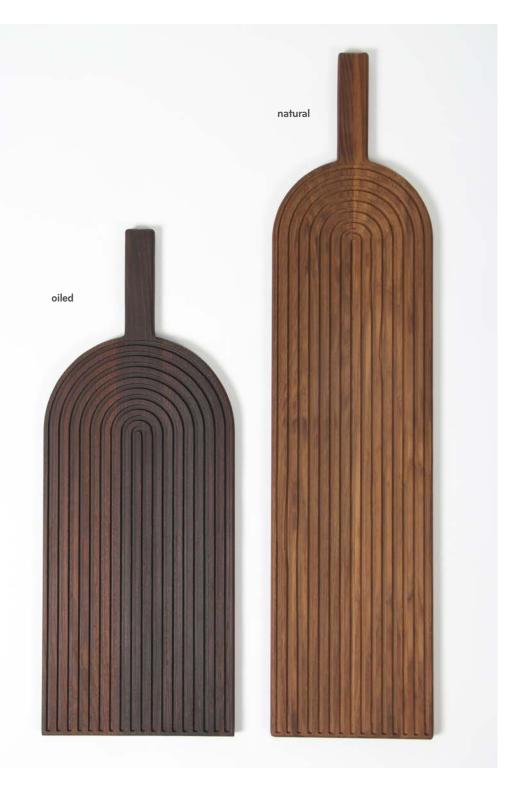

PRODUCT COULD BE BRANDED WITH YOUR OR YOUR CLIENT

Material: oak/ walnut

Size S: 42x20x2cm Size M: 55x20x2cm Size L: 75x20x2 cm