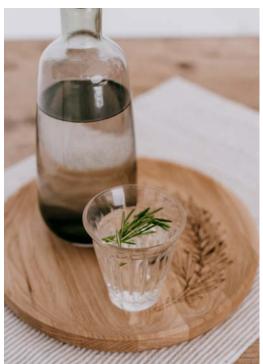

# **SERVING TRAYS**

Beautiful oak wood tray for serving what ever you want: can be either used as serving trays to carry cups or that they can be used a serving plates for bread, crisps and other dry foods. Engraved rosemary detail makes tray more attractive.

Material: oak Serving tray S: 30x2 cm Servin tray L: 45x2,5 cm