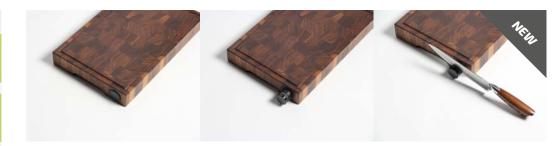

### **WOODSTONE WALNUT**

End grain pieces of walnut come together in a grid to shape a stunning cutting board fitted with hand grips for easy serving. Not only is it an eye-catching art piece, but it's also durable enough for everyday use. Choose your board size and unleash the knives. It will hold.

Material: walnut

Size S: 40x26x5 cm Size M: 55x38x5 cm