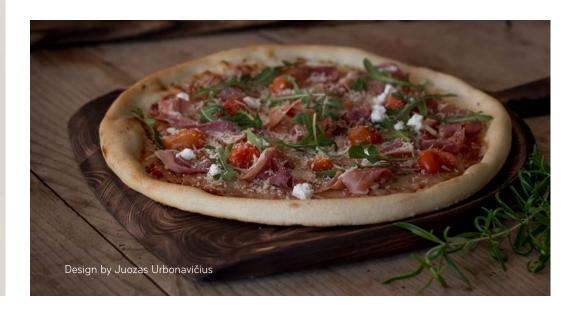

Material: pine

Size S: 20x38x2 cm Size M: 20x62x2 cm

**PINE PIZZA BOARD** This burned pine wood board is the perfect tool for making homemade pizza pies or even working in a professional kitchen. It's also a perfect addition to your kitchen and dining room, working great as a chopping board for fruits and vegetables, a serving platter for cheese and charcuterie, or even for dishing out bread and cakes. Material: pine