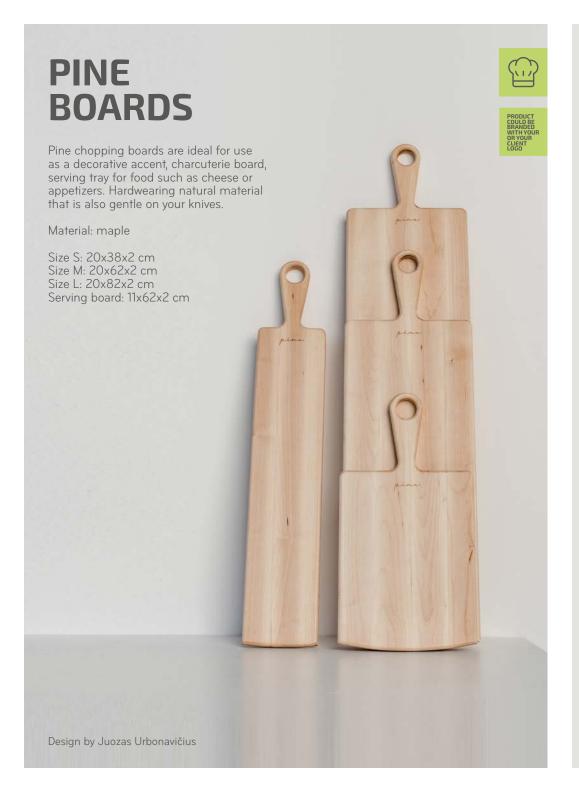

## **BURNED PINE BOARDS**

Tall and elegant pines are arguably one of nature's most eye pleasing trees. Inspired by their beauty we created uniquely shaped slicing and serving boards - some of them are really sky reaching! These boards come in four slender shapes and can be natural or charred. The latter is a tribute to japanese yakisugi, or shou sugi ban technique, which makes Pine boards more water-proof, while remaining gentle on your knives. Whether you are slicing a single celery or celebrating with friends, Pine boards will be as handy as they are decorative.

Material: pine

Size S: 20x38x2 cm Size M: 20x62x2 cm

**PINE PIZZA BOARD** This burned pine wood board is the perfect tool for making homemade pizza pies or even working in a professional kitchen. It's also a perfect addition to your kitchen and dining room, working great as a chopping board for fruits and vegetables, a serving platter for cheese and charcuterie, or even for dishing out bread and cakes. Material: pine

Size: 47x35x20 cm

Size L: 20x82x2 cm Serving board: 11x62x2 cm