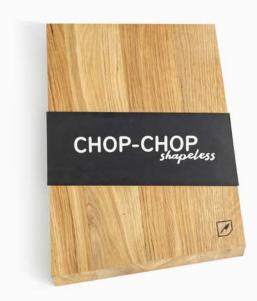

## CHOP-CHOP SHAPELESS

PRODUCT COULD BE BRANDED WITH YOUR OR YOUR CLIENT LOGO

Oak wood Chop – Chop Shapeless board is ideal for use as chopping or serving board. This piece is a beautiful addition to any gourmets collection and strictly cut edge makes it easy to take it off the table.

Material: oak

Shapeless mini size: 25x15x1,5 cm Shapeless size: 38x28x2 cm