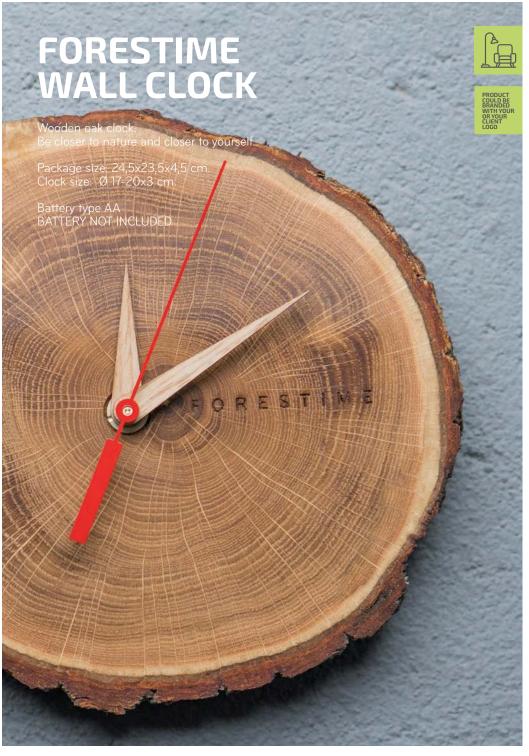

## **DUNES WALL CLOCK**

Embrace the serenity of wind-sculpted sand dunes with oak wood wall clock. Beyond its visual appeal, this wall clock is a reliable timekeeping instrument. The clock mechanism, designed for accuracy and longevity, ensures that you're always on schedule while adding a touch of nature-inspired artistry to your space.

Material: oak

Size: 35x35x2 cm